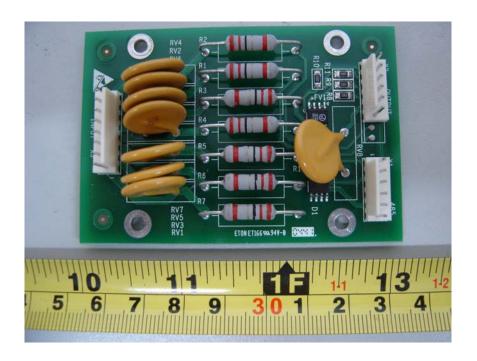

# **EUT-Open View:**

#### ZXCBTS M802T





## **EUT- Inside View**







# **EUT-MPA Amplifier View**



# **EUT-MPA Amplifier Inside View**





## **EUT-Micro Base Duplexer View**

ZXCBTS M802T, ZXCBTS R802T



# **EUT-Micro Base Duplexer Top View**



# **EUT-CDMA Filter (MDIV) Top View**

ZXCBTS M802T, ZXCBTS R802T



## **EUT-CDMA Filter (MDIV) Bottom View**



#### **EUT-CDMA Filter (MDIV) Label View**

ZXCBTS M802T, ZXCBTS R802T



#### **EUT-BDM Unit View**



# **EUT-BDM PCB Top View**

ZXCBTS M802T



## **EUT- BDM PCB Bottom View**



# **EUT-MTPB1 PCB Top View**

ZXCBTS M802T



## **EUT-MTPB1 PCB Bottom View**



# **EUT-MTPB3 PCB Top View**

#### ZXCBTS M802T



#### **EUT-MTPB3 PCB Bottom View**



## **EUT-OIM PCB Top View**

ZXCBTS M802T



## **EUT-OIM PCB Bottom View**



## **EUT-RFM PCB Top View**

#### ZXCBTS R802T



#### **EUT-RFM PCB Bottom View**



# **EUT-RFCM PCB Top View**

ZXCBTS M802T, ZXCBTS R802T



#### **EUT-RFCM PCB Bottom View**



# **EUT-RX PCB Top View**

ZXCBTS M802T, ZXCBTS R802T



## **EUT-RX PCB Bottom View**



## **EUT-FS PCB Top View**

ZXCBTS M802T, ZXCBTS R802T



## **EUT- FS PCB Bottom View**



# **EUT-TX PCB Top View**

ZXCBTS M802T, ZXCBTS R802T



## **EUT-TX PCB Bottom View**



## **EUT-IQ PCB Top View (1)**

ZXCBTS M802T, ZXCBTS R802T



## **EUT-IQ PCB Bottom View (1)**



## **EUT-IQ PCB Top View (2)**

ZXCBTS M8