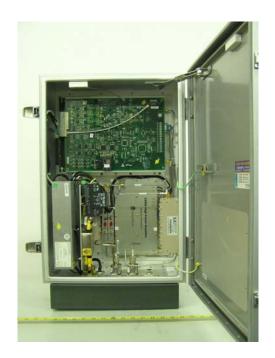

# **EUT-Open View:**

#### ZXCBTS M802T





## **EUT- Inside View**







# **EUT-MPA Amplifier View**



# **EUT-MPA Amplifier Inside View**





## **EUT-Micro Base Duplexer View**

ZXCBTS M802T, ZXCBTS R802T



# **EUT-Micro Base Duplexer Top View**



# **EUT-CDMA Filter (MDIV) Top View**

ZXCBTS M802T, ZXCBTS R802T



## **EUT-CDMA Filter (MDIV) Bottom View**



#### **EUT-CDMA Filter (MDIV) Label View**

ZXCBTS M802T, ZXCBTS R802T



#### **EUT-BDM Unit View**



# **EUT-BDM PCB Top View**

ZXCBTS M802T



## **EUT- BDM PCB Bottom View**



# **EUT-MTPB1 PCB Top View**

ZXCBTS M802T



## **EUT-MTPB1 PCB Bottom View**



# **EUT-MTPB3 PCB Top View**

#### ZXCBTS M802T



#### **EUT-MTPB3 PCB Bottom View**



## **EUT-OIM PCB Top View**

ZXCBTS M802T



## **EUT-OIM PCB Bottom View**



## **EUT-RFM PCB Top View**

#### ZXCB