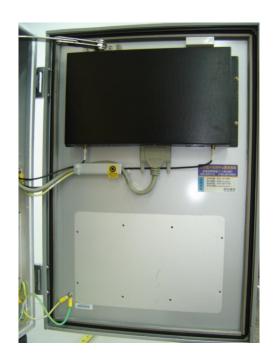

# **EUT-Open View:**

#### ZXCBTS M802T





## **EUT- Inside View**







# **EUT-MPA Amplifier View**



# **EUT-MPA Amplifier Inside View**





## **EUT-Micro Base Duplexer View**

ZXCBTS M802T, ZXCBTS R802T



# **EUT-Micro Base Duplexer Top View**



# **EUT-CDMA Filter (MDIV) Top View**

ZXCBTS M802T, ZXCBTS R802T



## **EUT-CDMA Filter (MDIV) Bottom View**



#### **EUT-CDMA Filter (MDIV) Label View**

ZXCBTS M802T, ZXCBTS R802T



#### **EUT-BDM Unit View**



# **EUT-BDM PCB Top View**

ZXCBTS M802T



## **EUT- BDM PCB Bottom View**



# **EUT-MTPB1 PCB Top View**

ZXCBTS M802T



## **EUT-MTPB1 PCB Bottom View**



# **EUT-MTPB3 PCB Top View**

#### ZXCBTS M802T



#### **EUT-MTPB3 PCB Bottom View**



## **EUT-OIM PCB Top View**

ZXCBTS M802T



## **EUT-OIM PCB Bottom View**



## **EUT-RFM PCB Top View**

#### ZXCBTS R802T



#### **EUT-RFM PC