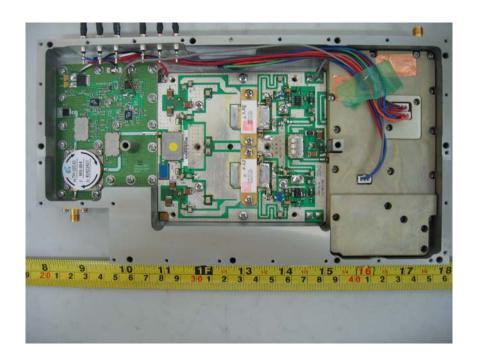

# **EUT-Open View:**

#### ZXCBTS M802T





## **EUT- Inside View**







# **EUT-MPA Amplifier View**



# **EUT-MPA Amplifier Inside View**





## **EUT-Micro Base Duplexer View**

ZXCBTS M802T, ZXCBTS R802T



# **EUT-Micro Base Duplexer Top View**



# **EUT-CDMA Filter (MDIV) Top View**

ZXCBTS M802T, ZXCBTS R802T



## **EUT-CDMA Filter (MDIV) Bottom View**



#### **EUT-CDMA Filter (MDIV) Label View**

ZXCBTS M802T, ZXCBTS R802T



#### **EUT-BDM Unit View**



# **EUT-BDM PCB Top View**

ZXCBTS M802T



## **EUT- BDM PCB Bottom View**



# **EUT-MTPB1 PCB Top View**

ZXCBTS M802T



## **EUT-MTPB1 PCB Bottom View**



# **EUT-MTPB3 PCB Top View**

#### ZXCBTS M802T



#### **EUT-MTPB3 PCB Bottom View**



## **EUT-OIM PCB Top View**

ZXCBTS M802T



## **EUT-OIM PCB Bottom View**



## **EUT-RFM PCB Top View**

#### ZXCBTS R802T



#### **EUT-RFM PCB Bottom View**



# **EUT-RFCM PCB Top View**

ZXCBTS M802T, ZXCBTS R802