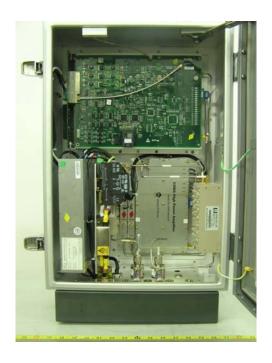

# **EUT-Open View:**

#### ZXCBTS M802T





## **EUT- Inside View**







# **EUT-MPA Amplifier View**



# **EUT-MPA Amplifier Inside View**





## **EUT-Micro Base Duplexer View**

ZXCBTS M802T, ZXCBTS R802T



# **EUT-Micro Base Duplexer Top View**



# **EUT-CDMA Filter (MDIV) Top View**

ZXCBTS M802T, ZXCBTS R802T



## **EUT-CDMA Filter (MDIV) Bottom View**



#### **EUT-CDMA Filter (MDIV) Label View**

ZXCBTS M802T, ZXCBTS R802T



#### **EUT-BDM Unit View**



# **EUT-BDM PCB Top View**

ZXCBTS M802T



## **EUT- BDM PCB Bottom View**



# **EUT-MTPB1 PCB Top View**

ZXCBTS M802T



## **EUT-MTPB1 PCB Bottom View**



# **EUT-MTPB3 PCB Top View**

#### ZXCBTS M802T



#### **EUT-MTPB3 PCB Bottom View**



## **EUT-OIM PCB Top View**

ZXCBTS M802T



## **EUT-OIM PCB Bottom View**



## **EUT-RFM PCB Top View**

#### ZXCBTS R802T



#### **EUT-RFM PCB