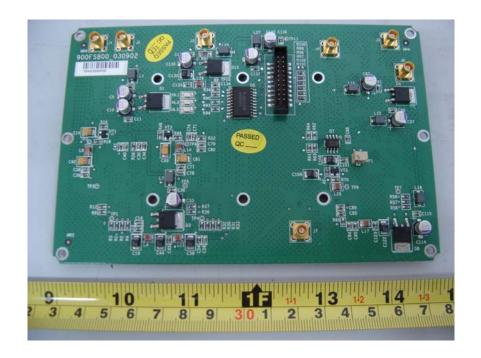

UT-CDMA Filter (MDIV) Bottom View**



#### **EUT-CDMA Filter (MDIV) Label View**

ZXCBTS M802T, ZXCBTS R802T



#### **EUT-BDM Unit View**



# **EUT-BDM PCB Top View**

ZXCBTS M802T



## **EUT- BDM PCB Bottom View**



# **EUT-MTPB1 PCB Top View**

ZXCBTS M802T



## **EUT-MTPB1 PCB Bottom View**



# **EUT-MTPB3 PCB Top View**

#### ZXCBTS M802T



#### **EUT-MTPB3 PCB Bottom View**



## **EUT-OIM PCB Top View**

ZXCBTS M802T



## **EUT-OIM PCB Bottom View**



## **EUT-RFM PCB Top View**

#### ZXCBTS R802T



#### **EUT-RFM PCB Bottom View**



# **EUT-RFCM PCB Top View**

ZXCBTS M802T, ZXCBTS R802T



#### **EUT-RFCM PCB Bottom View**



# **EUT-RX PCB Top View**

ZXCBTS M802T, ZXCBTS R802T



## **EUT-RX PCB Bottom View**



## **EUT-FS PCB Top View**

ZXCBTS M802T, ZXCBTS R802T



## **EUT- FS PCB Bottom View**



# **EUT-TX PCB Top View**

ZXCBTS M802T, ZXCBTS R802T



## **EUT-TX PCB Bottom View**



## **EUT-IQ PCB Top View (1)**

ZXCBTS M802T, ZXCBTS R802T



## **EUT-IQ PCB Bottom View (1)**



## **EUT-IQ PCB Top View (2)**

ZXCBTS M802T, ZXCBTS R802T



## **EUT-IQ PCB Bottom View (2)**



#### **EUT-MLNA View**

ZXCBTS M802T, ZXCBTS R802T



# **EUT-MLNA Top View**



# **EUT-MGPSTM Unit Top View**

ZXCBTS M802T



# **EUT -MGPSTM PCB Top View**



#### **EUT -MGPSTM PCB Bottom View**

ZXCBTS M802T



# **EUT- MGPSTM (GPSMC) Top View**



# **EUT- MGPSTM (Card) Top View**

ZXCBTS M802T



## **EUT- MGPSTM (Card) Bottom View**



#### **EUT-Power Unit View**

ZXCBTS M802T, ZXCBTS R802T



# **EUT-Power PCB Top View**



#### **EUT-Power PCB Bottom View**

Z