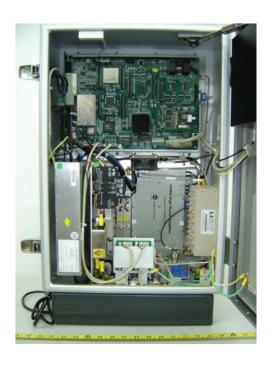

# **EUT-Open View:**

#### ZXCBTS M802T





## **EUT- Inside View**







# **EUT-MPA Amplifier View**



# **EUT-MPA Amplifier Inside View**





## **EUT-Micro Base Duplexer View**

ZXCBTS M802T, ZXCBTS R802T



# **EUT-Micro Base Duplexer Top View**



# **EUT-CDMA Filter (MDIV) Top View**

ZXCBTS M802T, ZXCBTS R802T



## **EUT-CDMA Filter (MDIV) Bottom View**



#### **EUT-CDMA Filter (MDIV) Label View**

ZXCBTS M802T, ZXCBTS R802T



#### **EUT-BDM Unit View**



# **EUT-BDM PCB Top View**

ZXCBTS M802T



## **EUT- BDM PCB Bottom View**



# **EUT-MTPB1 PCB Top View**

ZXCBTS M802T



## **EUT-MTPB1 PCB Bottom View**



# **EUT-MTPB3 PCB Top View**

#### ZXCBTS M802T



#### **EUT-MTPB3 PCB Bottom View**



## **EUT-OIM PCB Top View**

ZXCBTS M802T



## **EUT-OIM PCB Bottom View**



## **EUT-RFM PCB Top View**

#### ZXCBTS R802T



#### **EUT-RFM