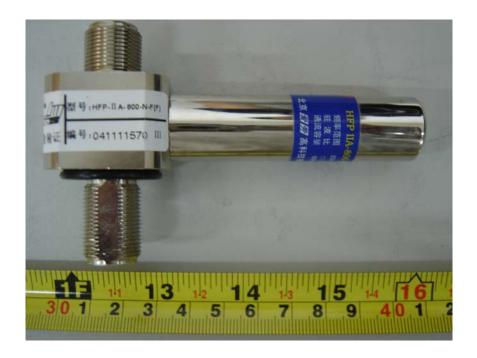

ZXCBTS M802T, ZXCBTS R802T



## **EUT-IQ PCB Bottom View (2)**



#### **EUT-MLNA View**

ZXCBTS M802T, ZXCBTS R802T



# **EUT-MLNA Top View**



# **EUT-MGPSTM Unit Top View**

ZXCBTS M802T



# **EUT -MGPSTM PCB Top View**



#### **EUT -MGPSTM PCB Bottom View**

ZXCBTS M802T



# **EUT- MGPSTM (GPSMC) Top View**



# **EUT- MGPSTM (Card) Top View**

ZXCBTS M802T



## **EUT- MGPSTM (Card) Bottom View**



#### **EUT-Power Unit View**

ZXCBTS M802T, ZXCBTS R802T



# **EUT-Power PCB Top View**



#### **EUT-Power PCB Bottom View**

ZXCBTS M802T, ZXCBTS R802T



## **EUT-Power (DC-DC BRFS) PCB Top View**



#### **EUT-Power (DC-DC BRFS) PCB Bottom View**

ZXCBTS M802T, ZXCBTS R802T



#### **EUT-EMI Filter Unit View**



## **EUT-Surge Protector Unit View**

ZXCBTS M802T, ZXCBTS R802T



# **EUT-Coaxial Surge Protector Unit View**