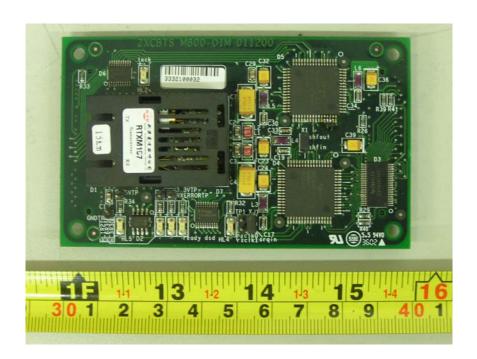

# **EUT-Open View:**

#### ZXCBTS M802T





## **EUT- Inside View**







# **EUT-MPA Amplifier View**



# **EUT-MPA Amplifier Inside View**





## **EUT-Micro Base Duplexer View**

ZXCBTS M802T, ZXCBTS R802T



# **EUT-Micro Base Duplexer Top View**



# **EUT-CDMA Filter (MDIV) Top View**

ZXCBTS M802T, ZXCBTS R802T



## **EUT-CDMA Filter (MDIV) Bottom View**



#### **EUT-CDMA Filter (MDIV) Label View**

ZXCBTS M802T, ZXCBTS R802T



#### **EUT-BDM Unit View**



# **EUT-BDM PCB Top View**

ZXCBTS M802T



## **EUT- BDM PCB Bottom View**



# **EUT-MTPB1 PCB Top View**

ZXCBTS M802T



## **EUT-MTPB1 PCB Bottom View**



# **EUT-MTPB3 PCB Top View**

#### ZXCBTS M802T



#### **EUT-MTPB3 PCB Bottom View**



## **EUT-OIM PCB Top View**

ZXCBTS M802T



## **EUT-OIM PCB Bottom View**



## **EUT-RFM PCB Top View**

#### ZXCBTS R802T



#### **EUT-RFM PCB Bottom View**



# **EUT-RFCM PCB Top View**

ZXCBTS M802T, ZXCBTS R802T



#### **EUT-RFCM PCB Bottom View**



# **EUT-RX PCB Top View**

ZXCBTS M802T, ZXCBTS R802T



## **EUT-RX PCB Bottom View**



## **EUT-FS PCB Top View**

ZXCBTS M802T, ZXCBTS R802T



## **EUT- FS PCB Bottom View**



# **EUT-TX PCB Top View**

ZXCBTS M802T, ZXCBTS R802T



## **EUT-TX PCB Bottom View**



## **EUT-IQ PCB Top View (1)**

ZXCBTS M802T, ZXCBTS R802T



## **EUT-IQ PCB Bottom View (1)**



## **EUT-IQ PCB Top View (2)**

ZXCBTS M802T, ZXCBTS R802T



## **EUT-IQ PCB Bottom View (2)**



#### **EUT-MLNA View**

ZXCBTS M802T, ZXCBTS R802T



# **EUT-MLNA Top View**



# **EUT-MGPSTM Unit Top View**