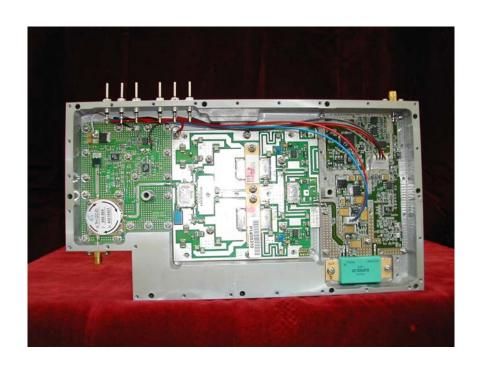

# **EUT-Open View:**

#### ZXCBTS M802T





## **EUT- Inside View**







# **EUT-MPA Amplifier View**



# **EUT-MPA Amplifier Inside View**





## **EUT-Micro Base Duplexer View**

ZXCBTS M802T, ZXCBTS R802T



# **EUT-Micro Base Duplexer Top View**



# **EUT-CDMA Filter (MDIV) Top View**

ZXCBTS M802T, ZXCBTS R802T



## **EUT-CDMA Filter (MDIV) Bottom View**



#### **EUT-CDMA Filter (MDIV) Label View**

ZXCBTS M802T, ZXCBTS R802T



#### **EUT-BDM Unit View**



# **EUT-BDM PCB Top View**

ZXCBTS M802T



## **EUT- BDM PCB Bottom View**



# **EUT-MTPB1 PCB Top View**

ZXCBTS M802T



## **EUT-MTPB1 PCB Bottom View**



# **EUT-MTPB3 PCB Top View**

#### ZXCBTS M802T



#### **EUT-MTPB3 PCB Bottom View**



## **EUT-OIM PCB Top View**

ZXCBTS M802T



## **EUT-OIM PCB Bottom View**



## **EUT-RFM PCB Top View**

#### ZXCBTS R802T



#### **EUT-RFM PCB Bottom View**



# **EUT-RFCM PCB Top View**

ZXCBTS M802T, ZXCBTS R802T