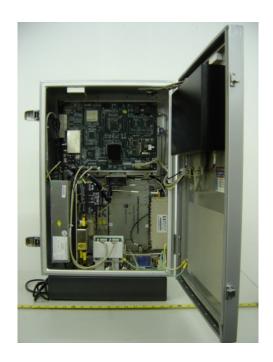

# **EUT-Open View:**

#### ZXCBTS M802T





## **EUT- Inside View**







# **EUT-MPA Amplifier View**



# **EUT-MPA Amplifier Inside View**





## **EUT-Micro Base Duplexer View**

ZXCBTS M802T, ZXCBTS R802T



# **EUT-Micro Base Duplexer Top View**



# **EUT-CDMA Filter (MDIV) Top View**

ZXCBTS M802T, ZXCBTS R802T



## **EUT-CDMA Filter (MDIV) Bottom View**



#### **EUT-CDMA Filter (MDIV) Label View**

ZXCBTS M802T, ZXCBTS R802T



#### **EUT-BDM Unit View**



# **EUT-BDM PCB Top View**

ZXCBTS M802T



## **EUT- BDM PCB Bottom View**



# **EUT-MTPB1 PCB Top View**

ZXCBTS M802T



## **EUT-MTPB1 PCB Bottom View**



# **EUT-MTPB3 PCB Top View**

#### ZXCBTS M802T



#### **EUT-MTPB3 PCB Bottom View**



## **EUT-OIM PCB Top View**

ZXCBTS M802T



## **EUT-OIM PCB Bottom View**



## **EUT-RFM PCB Top View**

#### ZX