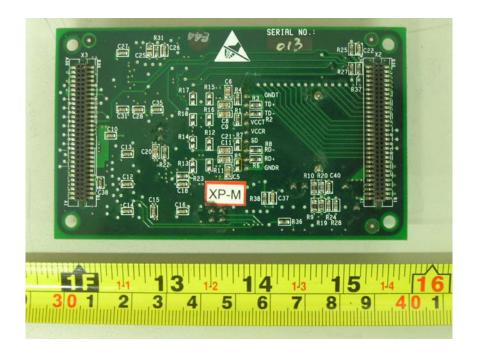

*EUT-Open View:**

#### ZXCBTS M802T





## **EUT- Inside View**







# **EUT-MPA Amplifier View**



# **EUT-MPA Amplifier Inside View**





## **EUT-Micro Base Duplexer View**

ZXCBTS M802T, ZXCBTS R802T



# **EUT-Micro Base Duplexer Top View**



# **EUT-CDMA Filter (MDIV) Top View**

ZXCBTS M802T, ZXCBTS R802T



## **EUT-CDMA Filter (MDIV) Bottom View**



#### **EUT-CDMA Filter (MDIV) Label View**

ZXCBTS M802T, ZXCBTS R802T



#### **EUT-BDM Unit View**



# **EUT-BDM PCB Top View**

ZXCBTS M802T



## **EUT- BDM PCB Bottom View**



# **EUT-MTPB1 PCB Top View**

ZXCBTS M802T



## **EUT-MTPB1 PCB Bottom View**



# **EUT-MTPB3 PCB Top View**

#### ZXCBTS M802T



#### **EUT-MTPB3 PCB Bottom View**



## **EUT-OIM PCB Top View**

ZXCBTS M802T



## **EUT-OIM PCB Bottom View**



## **EUT-RFM PCB Top View**

#### ZXCBTS R802T



#### **EUT-RFM PCB Bottom View**



# **EUT-RFCM PCB Top View**

ZXCBTS M802T, ZXCBTS R802T



#### **EUT-RFCM PCB Bottom View**



# **EUT-RX PCB Top View**

ZXCBTS M802T, ZXCBTS R802T



## **EUT-RX PCB Bottom View**



## **EUT-FS PCB Top View**

ZXCBTS M802T, ZXCBTS R802T



## **EUT- FS PCB Bottom View**



# **EUT-TX PCB Top View**

ZXCBTS M802T, ZXCBTS R802T



## **EUT-TX PCB Bottom View**



## **EUT-IQ PCB Top View (1)**

ZXCBTS M802T, ZXCBTS R802T



## **EUT-IQ PCB Bottom View (1)**



## **EUT-IQ PCB Top View (2)**

ZXCBTS M802T, ZXCBTS R802T



## **EUT-IQ PCB Bottom View (2)**



#### **EUT-MLNA View**

ZXCBTS M802T, ZXCBTS R802T



# **EUT-MLNA Top View**



# **EUT-MGPSTM Unit Top View**

ZXCBTS M802T



# **EUT -MGPSTM P