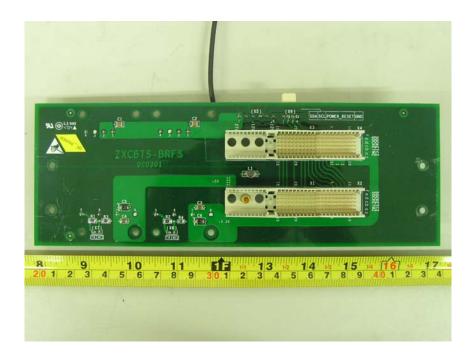

## **EUT-Power (DC-DC BRFS) PCB Top View**

#### **EUT-Power (DC-DC BRFS) PCB Bottom View**

ZXCBTS M802T, ZXCBTS R802T