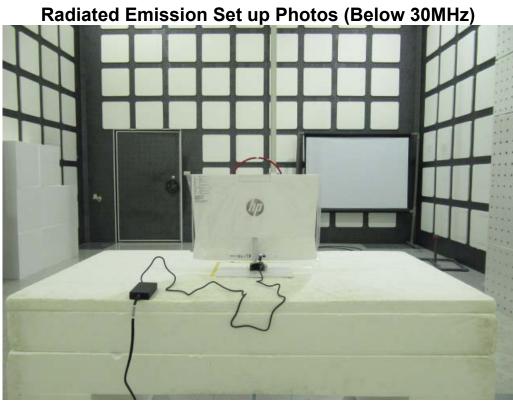

## PHOTOGRAPHS OF SET UP

Radiated Emission Set up Photos (30MHz~1GHz)

Unless otherwise stated the results shown in this test report refer only to the sample(s) tested and such sample(s) are retained for 90 days only.