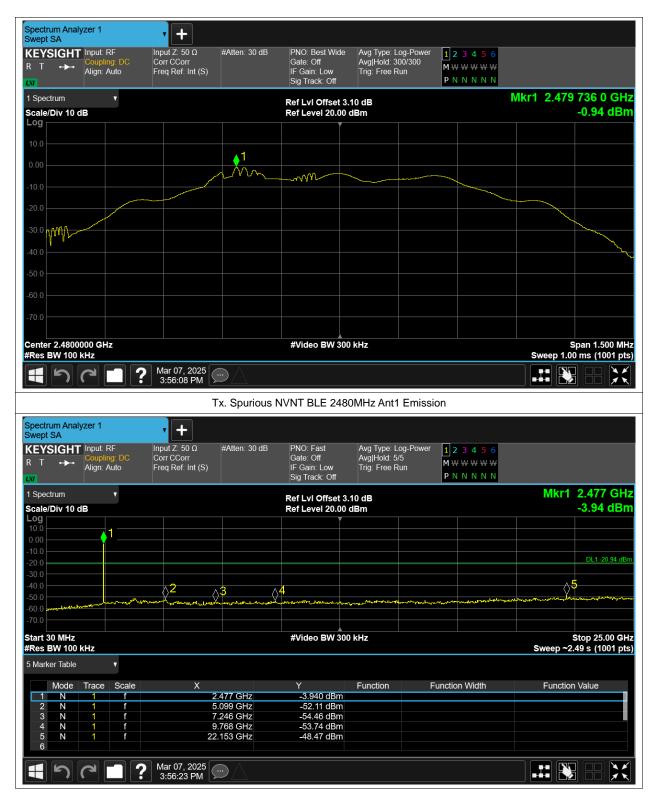

# **Conducted RF Spurious Emission**

| Condition | Mode | Frequency (MHz) | Antenna | Max Value (dBc) | Limit (dBc) | Verdict |
|-----------|------|-----------------|---------|-----------------|-------------|---------|
| NVNT      | BLE  | 2402            | Ant1    | -47             | -20         | Pass    |
| NVNT      | BLE  | 2442            | Ant1    | -47.38          | -20         | Pass    |
| NVNT      | BLE  | 2480            | Ant1    | -47.53          | -20         | Pass    |