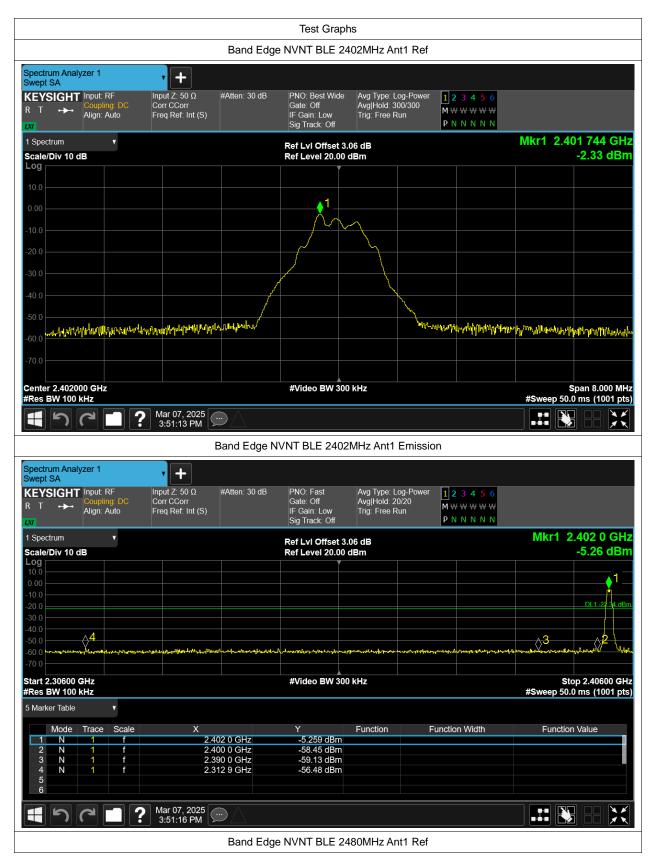

#### **Band Edge**

| Condition | Mode | Frequency (MHz) | Antenna | Max Value (dBc) | Limit (dBc) | Verdict |
|-----------|------|-----------------|---------|-----------------|-------------|---------|
| NVNT      | BLE  | 2402            | Ant1    | -54.15          | -20         | Pass    |
| NVNT      | BLE  | 2480            | Ant1    | -55.69          | -20         | Pass    |