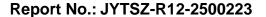

# **Maximum Conducted Output Power**

| Condition | Mode | Frequency (MHz) | Antenna | Conducted Power (dBm) | Limit (dBm) | Verdict |
|-----------|------|-----------------|---------|-----------------------|-------------|---------|
| NVNT      | BLE  | 2402            | Ant1    | -1.842                | 30          | Pass    |
| NVNT      | BLE  | 2442            | Ant1    | -1.696                | 30          | Pass    |
| NVNT      | BLE  | 2480            | Ant1    | -0.331                | 30          | Pass    |