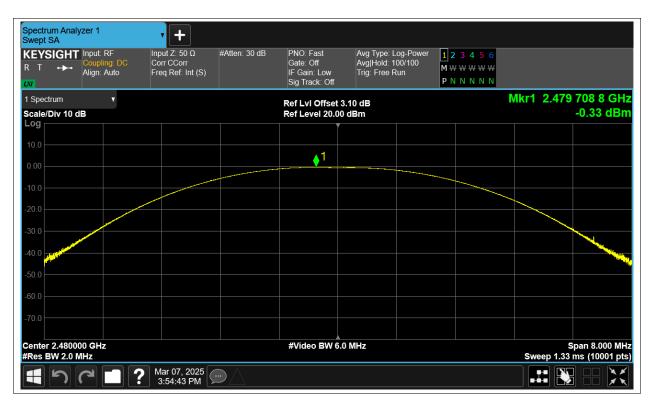

# **Maximum Conducted Output Power**

| Condition | Mode | Frequency (MHz) | Antenna | Conducted Power (dBm) | Limit (dBm) | Verdict |
|-----------|------|-----------------|---------|-----------------------|-------------|---------|
| NVNT      | BLE  | 2402            | Ant1    | -1.842                | 30          | Pass    |
| NVNT      | BLE  | 2442            | Ant1    | -1.696                | 30          | Pass    |
| NVNT      | BLE  | 2480            | Ant1    | -0.331                | 30          | Pass    |