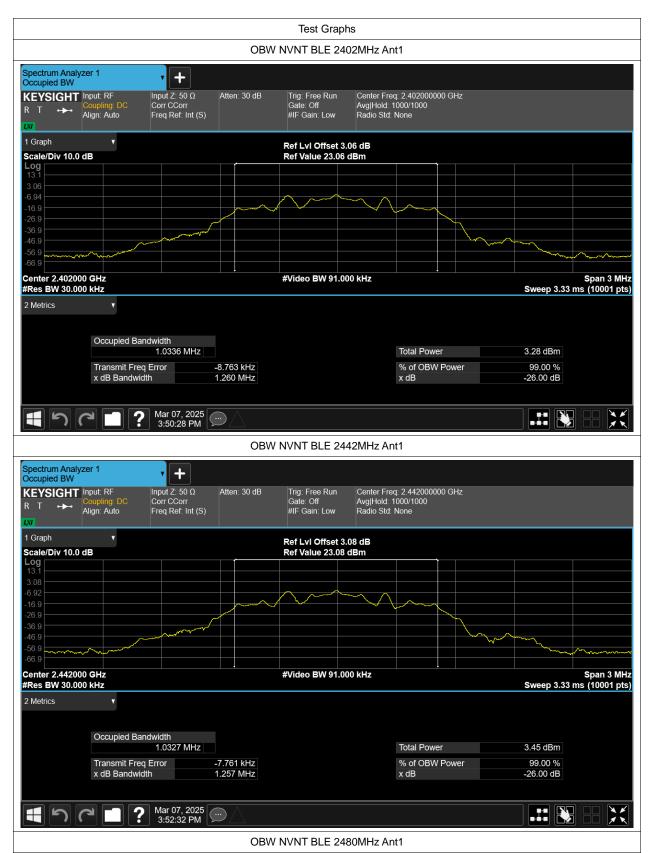

# **Occupied Channel Bandwidth**

| Condition | Mode | Frequency (MHz) | Antenna | 99% OBW (MHz) |  |
|-----------|------|-----------------|---------|---------------|--|
| NVNT      | BLE  | 2402            | Ant1    | 1.034         |  |
| NVNT      | BLE  | 2442            | Ant1    | 1.033         |  |
| NVNT      | BLE  | 2480            | Ant1    | 1.033         |  |