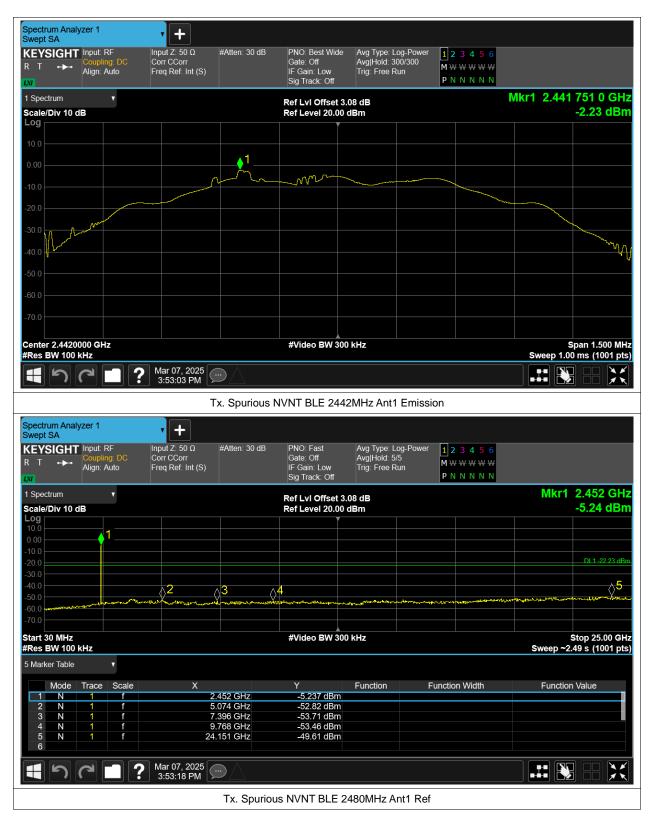

# **Conducted RF Spurious Emission**

| Condition | Mode | Frequency (MHz) | Antenna | Max Value (dBc) | Limit (dBc) | Verdict |
|-----------|------|-----------------|---------|-----------------|-------------|---------|
| NVNT      | BLE  | 2402            | Ant1    | -47             | -20         | Pass    |
| NVNT      | BLE  | 2442            | Ant1    | -47.38          | -20         | Pass    |
| NVNT      | BLE  | 2480            | Ant1    | -47.53          | -20         | Pass    |