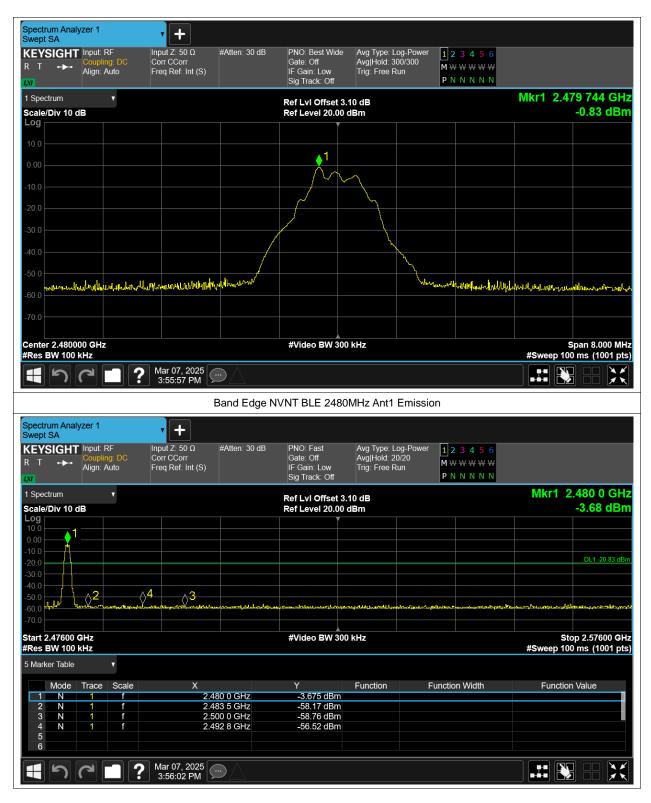

#### **Band Edge**

| Condition | Mode | Frequency (MHz) | Antenna | Max Value (dBc) | Limit (dBc) | Verdict |
|-----------|------|-----------------|---------|-----------------|-------------|---------|
| NVNT      | BLE  | 2402            | Ant1    | -54.15          | -20         | Pass    |
| NVNT      | BLE  | 2480            | Ant1    | -55.69          | -20         | Pass    |