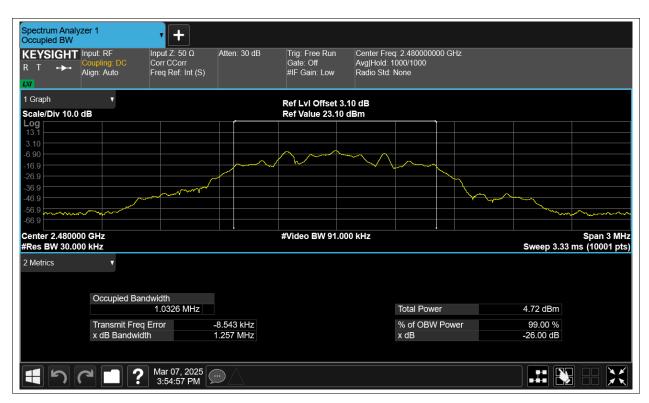

# **Occupied Channel Bandwidth**

| Condition | Mode | Frequency (MHz) | Antenna | 99% OBW (MHz) |  |
|-----------|------|-----------------|---------|---------------|--|
| NVNT      | BLE  | 2402            | Ant1    | 1.034         |  |
| NVNT      | BLE  | 2442            | Ant1    | 1.033         |  |
| NVNT      | BLE  | 2480            | Ant1    | 1.033         |  |