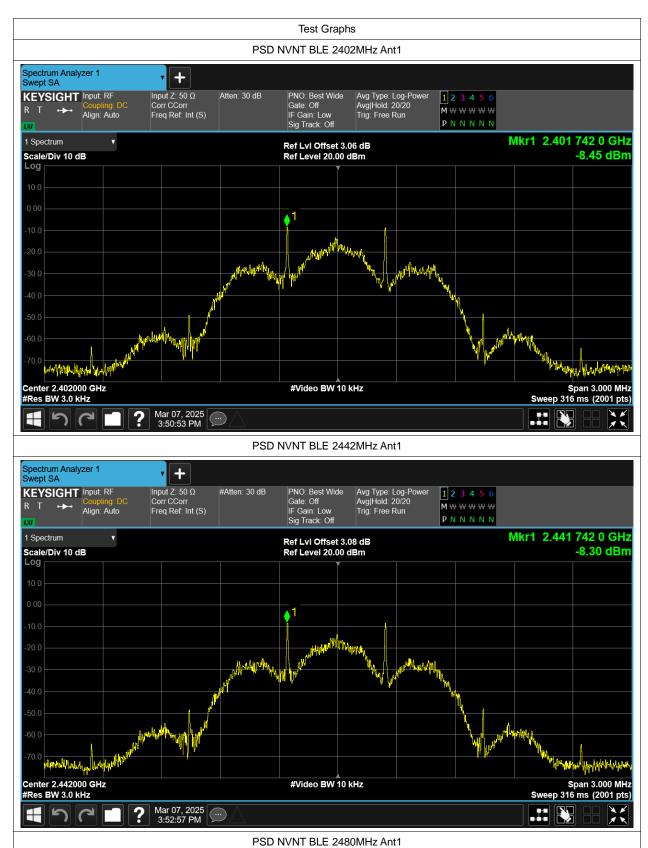

# **Maximum Power Spectral Density Level**

| Condition | Mode | Frequency (MHz) | Antenna | Max PSD (dBm) | Limit (dBm) | Verdict |
|-----------|------|-----------------|---------|---------------|-------------|---------|
| NVNT      | BLE  | 2402            | Ant1    | -8.448        | 8           | Pass    |
| NVNT      | BLE  | 2442            | Ant1    | -8.299        | 8           | Pass    |
| NVNT      | BLE  | 2480            | Ant1    | -7            | 8           | Pass    |