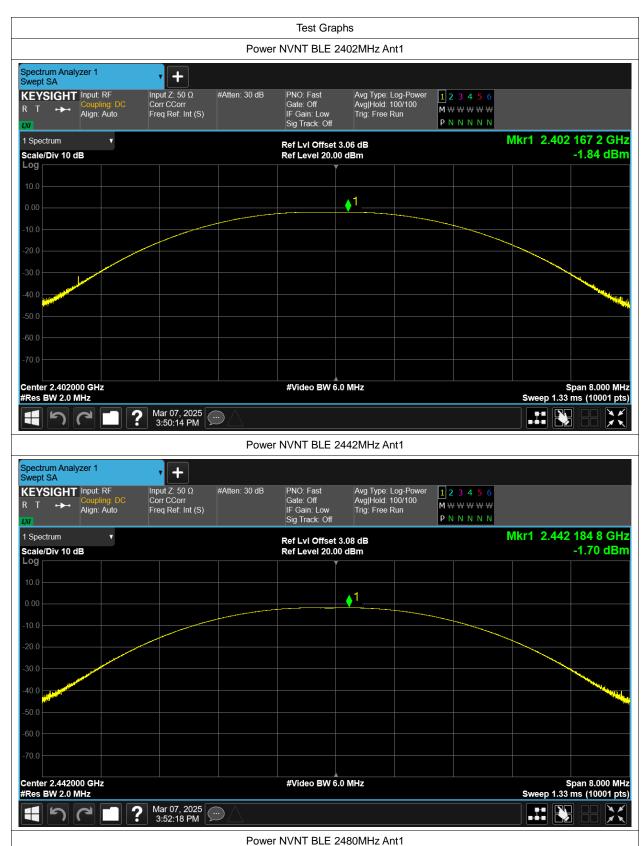

# **Maximum Conducted Output Power**

| Condition | Mode | Frequency (MHz) | Antenna | Conducted Power (dBm) | Limit (dBm) | Verdict |
|-----------|------|-----------------|---------|-----------------------|-------------|---------|
| NVNT      | BLE  | 2402            | Ant1    | -1.842                | 30          | Pass    |
| NVNT      | BLE  | 2442            | Ant1    | -1.696                | 30          | Pass    |
| NVNT      | BLE  | 2480            | Ant1    | -0.331                | 30          | Pass    |