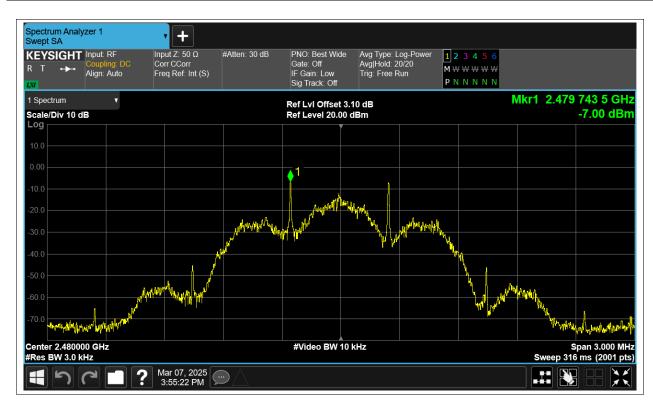

# **Maximum Power Spectral Density Level**

| Condition | Mode | Frequency (MHz) | Antenna | Max PSD (dBm) | Limit (dBm) | Verdict |
|-----------|------|-----------------|---------|---------------|-------------|---------|
| NVNT      | BLE  | 2402            | Ant1    | -8.448        | 8           | Pass    |
| NVNT      | BLE  | 2442            | Ant1    | -8.299        | 8           | Pass    |
| NVNT      | BLE  | 2480            | Ant1    | -7            | 8           | Pass    |