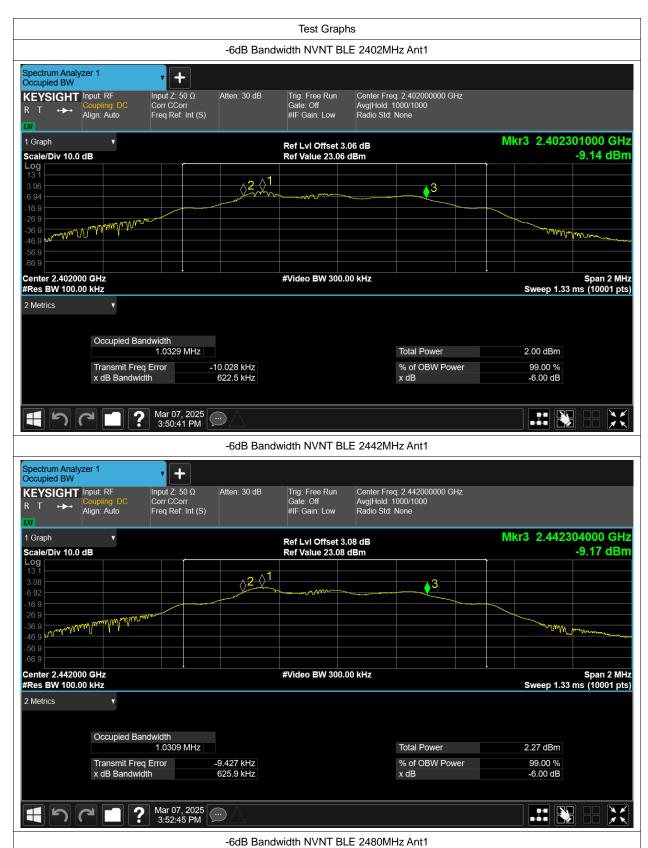

#### -6dB Bandwidth

| Condition | Mode | Frequency (MHz) | Antenna | -6 dB Bandwidth (MHz) | limit | Verdic |
|-----------|------|-----------------|---------|-----------------------|-------|--------|
| NVNT      | BLE  | 2402            | Ant1    | 0.622                 | 0.5   | Pass   |
| NVNT      | BLE  | 2442            | Ant1    | 0.626                 | 0.5   | Pass   |
| NVNT      | BLE  | 2480            | Ant1    | 0.623                 | 0.5   | Pass   |