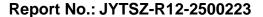

# **Maximum Conducted Output Power**

| Condition | Mode | Frequency (MHz) | Antenna | Conducted Power (dBm) | Limit (dBm) | Verdict |
|-----------|------|-----------------|---------|-----------------------|-------------|---------|
| NVNT      | BLE  | 2402            | Ant1    | -1.842                | 30          | Pass    |
| NVNT      | BLE  | 2442            | Ant1    | -1.696                | 30          | Pass    |
| NVNT      | BLE  | 2480            | Ant1    | -0.331                | 30          | Pass    |