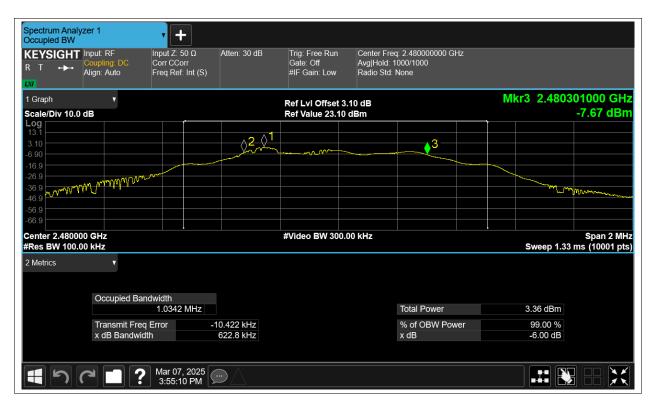

#### -6dB Bandwidth

| Condition | Mode | Frequency (MHz) | Antenna | -6 dB Bandwidth (MHz) | limit | Verdic |
|-----------|------|-----------------|---------|-----------------------|-------|--------|
| NVNT      | BLE  | 2402            | Ant1    | 0.622                 | 0.5   | Pass   |
| NVNT      | BLE  | 2442            | Ant1    | 0.626                 | 0.5   | Pass   |
| NVNT      | BLE  | 2480            | Ant1    | 0.623                 | 0.5   | Pass   |