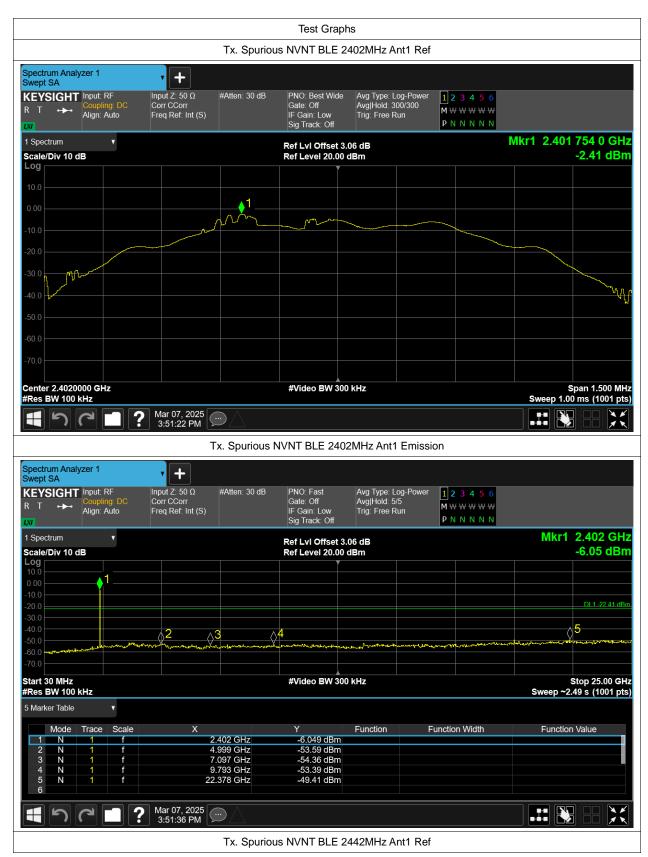

# **Conducted RF Spurious Emission**

| Condition | Mode | Frequency (MHz) | Antenna | Max Value (dBc) | Limit (dBc) | Verdict |
|-----------|------|-----------------|---------|-----------------|-------------|---------|
| NVNT      | BLE  | 2402            | Ant1    | -47             | -20         | Pass    |
| NVNT      | BLE  | 2442            | Ant1    | -47.38          | -20         | Pass    |
| NVNT      | BLE  | 2480            | Ant1    | -47.53          | -20         | Pass    |