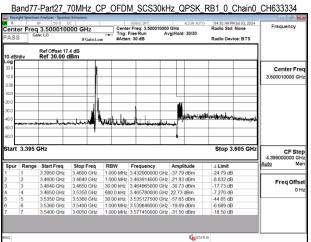

## Band77-Part27\_70MHz\_CP\_OFDM\_SCS30kHz\_QPSK\_RB1\_0\_Chain0\_CH632334 Center Freq 3.485010000 GHz Center Freq: 3.485010000 GHz Trig: Free Run Avg|Hold: 30/30 Center Fre CF Ste

Frea Offs