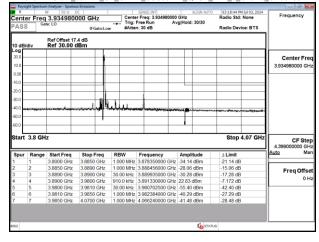

## Band77-Part27\_70MHz\_CP\_OFDM\_SCS30kHz\_QPSK\_RB1\_0\_Chain0\_CH632334 Center Freq 3.485010000 GHz Center Freq: 3.485010000 GHz Trig: Free Run Avg|Hold: 30/30 Center Fre CF Ste

Frea Offs