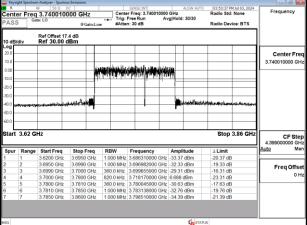

Band77-Part27 80MHz CP OFDM SCS30kHz QPSK RB1 0 Chain0 CH649334

Band77-Part27\_80MHz\_CP\_OFDM\_SCS30kHz\_QPSK\_RB1\_0\_Chain0\_CH656000 000 GHz Avg|Hold: 30/30 enter Freq 3.840000000 GHz Center Free Stop 3.96 G CF Ste Freq Offs