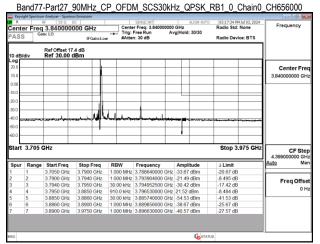

## Band77-Part27\_80MHz\_CP\_OFDM\_SCS30kHz\_QPSK\_RB1\_0\_Chain0\_CH632668 Center Freq 3.490020000 GHz Center Freq: 3.490020000 GHz Trig: Free Run Avg|Hold: 30/30 Center Fre CF Ste Frea Offs

enter Freq 3.740010000 GHz Center Freq: 3.740010000 GHz Center Free 3.740010000 G