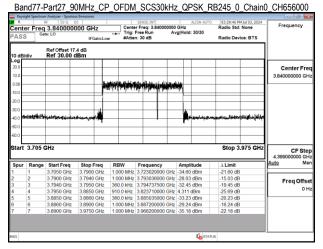

## Band77-Part27\_90MHz\_CP\_OFDM\_SCS30kHz\_QPSk\_RB1\_0\_Chain0\_CH633000 \*\*Septimization for the septimization of the sept

Unless otherwise stated the results shown in this test report refer only to the sample(s) tested and such sample(s) are retained for 90 days only. 除业只有约明,此程生处用度影响经少锋中乌害,同时此类早度原列的主,大型企业等等。