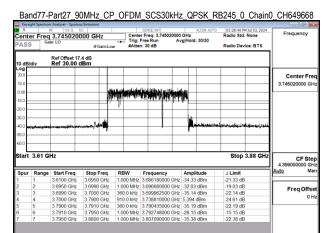

## Band77-Part27\_90MHz\_CP\_OFDM\_SCS30kHz\_QPSk\_RB1\_0\_Chain0\_CH633000 \*\*Septimization for the septimization of the sept

Unless otherwise stated the results shown in this test report refer only to the sample(s) tested and such sample(s) are retained for 90 days only. 除业只有约明,此程生处用度影响经少锋中乌害,同时此类早度原列的主,大型企业等等。