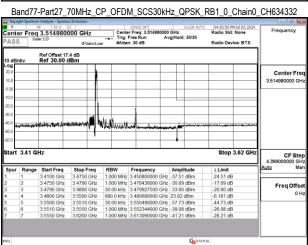

## Band77-Part27\_70MHz\_CP\_OFDM\_SCS30kHz\_QPSK\_RB1\_0\_Chain0\_CH632334 Center Freq 3.485010000 GHz Center Freq: 3.485010000 GHz Trig: Free Run Avg|Hold: 30/30 Center Fre CF Ste

Frea Offs