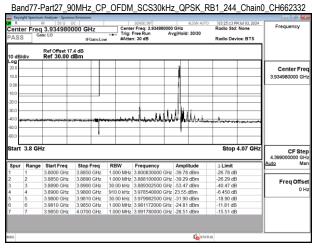

## Band77-Part27\_90MHz\_CP\_OFDM\_SCS30kHz\_QPSk\_RB1\_0\_Chain0\_CH633000 \*\*Septimization for the septimization of the sept

Unless otherwise stated the results shown in this test report refer only to the sample(s) tested and such sample(s) are retained for 90 days only. 除业只有约明,此程生处用度影响经少锋中乌害,同时此类早度原列的主,大型企业等等。