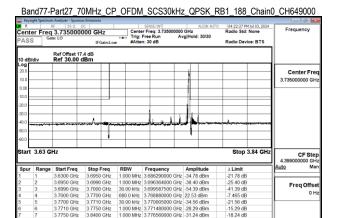

## Band77-Part27\_80MHz\_CP\_OFDM\_SCS30kHz\_QPSK\_RB1\_0\_Chain0\_CH632668 Center Freq 3.490020000 GHz Center Freq: 3.490020000 GHz Trig: Free Run Avg|Hold: 30/30 Center Fre CF Ste Frea Offs

enter Freq 3.740010000 GHz Center Freq: 3.740010000 GHz Center Free 3.740010000 G

Band77-Part27 80MHz CP OFDM SCS30kHz QPSK RB1 0 Chain0 CH649334

Band77-Part27\_80MHz\_CP\_OFDM\_SCS30kHz\_QPSK\_RB1\_0\_Chain0\_CH656000 000 GHz Avg|Hold: 30/30 enter Freq 3.840000000 GHz Center Free Stop 3.96 G CF Ste Freq Offs