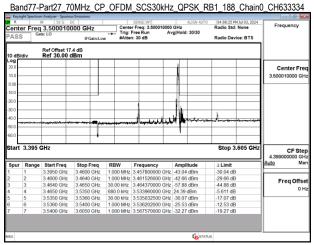

## Band77-Part27\_70MHz\_CP\_OFDM\_SCS30kHz\_QPSK\_RB1\_0\_Chain0\_CH632334 Center Freq 3.485010000 GHz Center Freq: 3.485010000 GHz Trig: Free Run Avg|Hold: 30/30 Center Fre CF Ste

Frea Offs