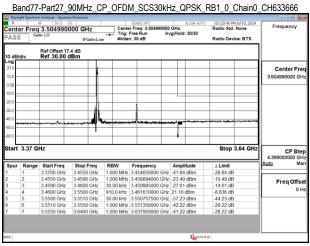

## Band77-Part27\_90MHz\_CP\_OFDM\_SCS30kHz\_QPSk\_RB1\_0\_Chain0\_CH633000 \*\*Septimization for the septimization of the sept

Unless otherwise stated the results shown in this test report refer only to the sample(s) tested and such sample(s) are retained for 90 days only. 除业只有约明,此程生处用度影响经少锋中乌害,同时此类早度原列的主,大型企业等等。