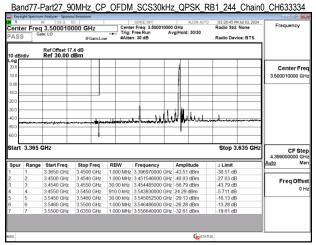

## Band77-Part27\_90MHz\_CP\_OFDM\_SCS30kHz\_QPSk\_RB1\_0\_Chain0\_CH633000 \*\*Septimization for the septimization of the sept

Unless otherwise stated the results shown in this test report refer only to the sample(s) tested and such sample(s) are retained for 90 days only. 除业只有约明,此程生处用度影响经少锋中乌害,同时此类早度原列的主,大型企业等等。