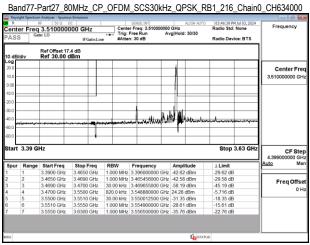

Band77-Part27 80MHz CP OFDM SCS30kHz QPSK RB1 0 Chain0 CH649334

Band77-Part27\_80MHz\_CP\_OFDM\_SCS30kHz\_QPSK\_RB1\_0\_Chain0\_CH656000 000 GHz Avg|Hold: 30/30 enter Freq 3.840000000 GHz Center Free Stop 3.96 G CF Ste Freq Offs