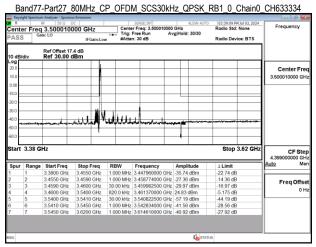

## Band77-Part27\_70MHz\_CP\_OFDM\_SCS30kHz\_QPSK\_RB1\_0\_Chain0\_CH632334 Center Freq 3.485010000 GHz Center Freq: 3.485010000 GHz Trig: Free Run Avg|Hold: 30/30 Center Fre CF Ste

Frea Offs