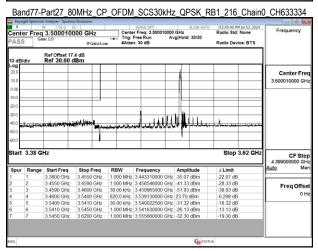

Band77-Part27 80MHz CP OFDM SCS30kHz QPSK RB1 0 Chain0 CH649334

Band77-Part27\_80MHz\_CP\_OFDM\_SCS30kHz\_QPSK\_RB1\_0\_Chain0\_CH656000 000 GHz Avg|Hold: 30/30 enter Freq 3.840000000 GHz Center Free Stop 3.96 G CF Ste Freq Offs