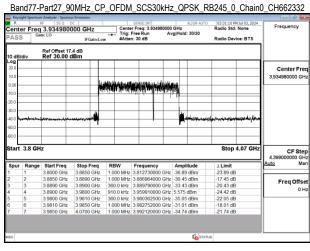

## Band77-Part27\_90MHz\_CP\_OFDM\_SCS30kHz\_QPSk\_RB1\_0\_Chain0\_CH633000 \*\*Septimization for the septimization of the sept

Unless otherwise stated the results shown in this test report refer only to the sample(s) tested and such sample(s) are retained for 90 days only. 除业只有约明,此程生处用度影响经少锋中乌害,同时此类早度原列的主,大型企业等等。