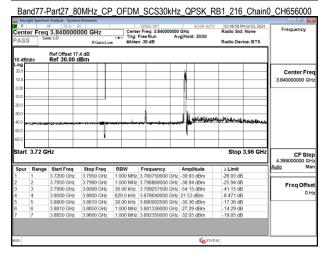

## Band77-Part27\_80MHz\_CP\_OFDM\_SCS30kHz\_QPSK\_RB1\_0\_Chain0\_CH632668 Center Freq 3.490020000 GHz Center Freq: 3.490020000 GHz Trig: Free Run Avg|Hold: 30/30 Center Fre CF Ste Frea Offs

enter Freq 3.740010000 GHz Center Freq: 3.740010000 GHz Center Free 3.740010000 G

Band77-Part27 80MHz CP OFDM SCS30kHz QPSK RB1 0 Chain0 CH649334

Band77-Part27\_80MHz\_CP\_OFDM\_SCS30kHz\_QPSK\_RB1\_0\_Chain0\_CH656000 000 GHz Avg|Hold: 30/30 enter Freq 3.840000000 GHz Center Free Stop 3.96 G CF Ste Freq Offs