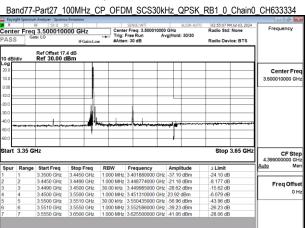

## Band77-Part27\_70MHz\_CP\_OFDM\_SCS30kHz\_QPSK\_RB1\_0\_Chain0\_CH632334 Center Freq 3.485010000 GHz Center Freq: 3.485010000 GHz Trig: Free Run Avg|Hold: 30/30 Center Fre CF Ste

Frea Offs

## Band77-Part27\_70MHz\_CP\_OFDM\_SCS30kHz\_QPSK\_RB1\_0\_Chain0\_CH656000

Band77-Part27\_70MHz\_CP\_OFDM\_SCS30kHz\_QPSK\_RB1\_0\_Chain0\_CH663000

Unless otherwise stated the results shown in this test report refer only to the sample(s) tested and such sample(s) are retained for 90 days only.