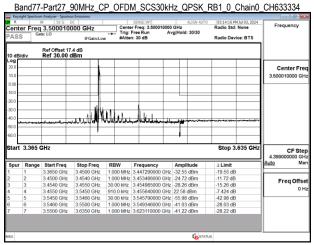

## Band77-Part27\_90MHz\_CP\_OFDM\_SCS30kHz\_QPSk\_RB1\_0\_Chain0\_CH633000 \*\*Septimization for the septimization of the sept

Unless otherwise stated the results shown in this test report refer only to the sample(s) tested and such sample(s) are retained for 90 days only. 除业只有约明,此程生处用度影响经少锋中乌害,同时此类早度原列的主,大型企业等等。