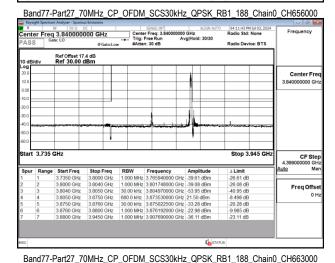

Band77-Part27 80MHz CP OFDM SCS30kHz QPSK RB1 0 Chain0 CH649334

Band77-Part27\_80MHz\_CP\_OFDM\_SCS30kHz\_QPSK\_RB1\_0\_Chain0\_CH656000 000 GHz Avg|Hold: 30/30 enter Freq 3.840000000 GHz Center Free Stop 3.96 G CF Ste Freq Offs