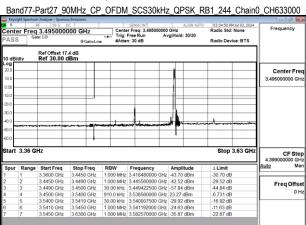

## Band77-Part27\_90MHz\_CP\_OFDM\_SCS30kHz\_QPSk\_RB1\_0\_Chain0\_CH633000 \*\*Septimization for the septimization of the sept

Unless otherwise stated the results shown in this test report refer only to the sample(s) tested and such sample(s) are retained for 90 days only. 除业只有约明,此程生处用度影响经少锋中乌害,同时此类早度原列的主,大型企业等等。