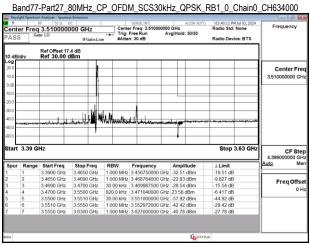

## Band77-Part27\_70MHz\_CP\_OFDM\_SCS30kHz\_QPSK\_RB1\_0\_Chain0\_CH656000

Band77-Part27\_70MHz\_CP\_OFDM\_SCS30kHz\_QPSK\_RB1\_0\_Chain0\_CH663000

Unless otherwise stated the results shown in this test report refer only to the sample(s) tested and such sample(s) are retained for 90 days only.