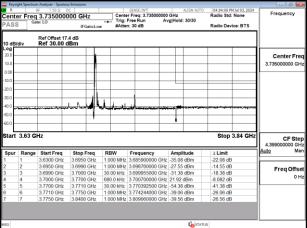

## Band77-Part27\_80MHz\_CP\_OFDM\_SCS30kHz\_QPSK\_RB1\_0\_Chain0\_CH632668 Center Freq 3.490020000 GHz Center Freq: 3.490020000 GHz Trig: Free Run Avg|Hold: 30/30 Center Fre CF Ste Frea Offs

enter Freq 3.740010000 GHz Center Freq: 3.740010000 GHz Center Free 3.740010000 G