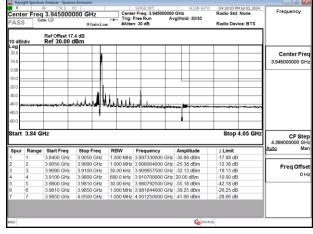

## Band77-Part27\_80MHz\_CP\_OFDM\_SCS30kHz\_QPSK\_RB1\_0\_Chain0\_CH632668 Center Freq 3.490020000 GHz Center Freq: 3.490020000 GHz Trig: Free Run Avg|Hold: 30/30 Center Fre CF Ste Frea Offs

enter Freq 3.740010000 GHz Center Freq: 3.740010000 GHz Center Free 3.740010000 G

Band77-Part27 80MHz CP OFDM SCS30kHz QPSK RB1 0 Chain0 CH649334

Band77-Part27\_80MHz\_CP\_OFDM\_SCS30kHz\_QPSK\_RB1\_0\_Chain0\_CH656000 000 GHz Avg|Hold: 30/30 enter Freq 3.840000000 GHz Center Free Stop 3.96 G CF Ste Freq Offs