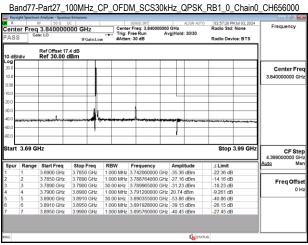

## Band77-Part27\_80MHz\_CP\_OFDM\_SCS30kHz\_QPSK\_RB1\_0\_Chain0\_CH632668 Center Freq 3.490020000 GHz Center Freq: 3.490020000 GHz Trig: Free Run Avg|Hold: 30/30 Center Fre CF Ste Frea Offs

enter Freq 3.740010000 GHz Center Freq: 3.740010000 GHz Center Free 3.740010000 G

Band77-Part27 80MHz CP OFDM SCS30kHz QPSK RB1 0 Chain0 CH649334

Band77-Part27\_80MHz\_CP\_OFDM\_SCS30kHz\_QPSK\_RB1\_0\_Chain0\_CH656000 000 GHz Avg|Hold: 30/30 enter Freq 3.840000000 GHz Center Free Stop 3.96 G CF Ste Freq Offs