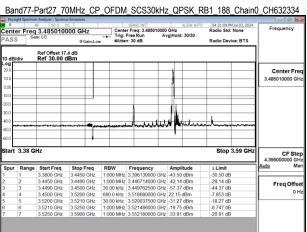

## Band77-Part27\_70MHz\_CP\_OFDM\_SCS30kHz\_QPSK\_RB1\_0\_Chain0\_CH632334 Center Freq 3.485010000 GHz Center Freq: 3.485010000 GHz Trig: Free Run Avg|Hold: 30/30 Center Fre CF Ste

Frea Offs