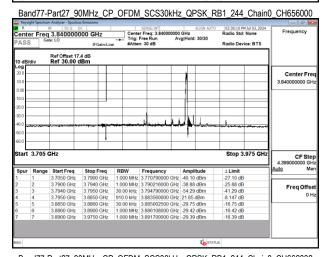

## Band77-Part27\_90MHz\_CP\_OFDM\_SCS30kHz\_QPSk\_RB1\_0\_Chain0\_CH633000 \*\*Septimization for the septimization of the sept

Unless otherwise stated the results shown in this test report refer only to the sample(s) tested and such sample(s) are retained for 90 days only. 除业只有约明,此程生处用度影响经少锋中乌害,同时此类早度原列的主,大型企业等等。