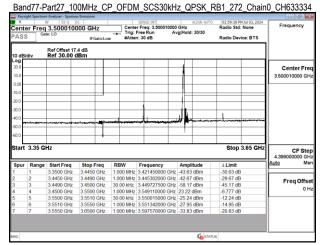

## Band77-Part27\_70MHz\_CP\_OFDM\_SCS30kHz\_QPSK\_RB1\_0\_Chain0\_CH632334 Center Freq 3.485010000 GHz Center Freq: 3.485010000 GHz Trig: Free Run Avg|Hold: 30/30 Center Fre CF Ste

Frea Offs