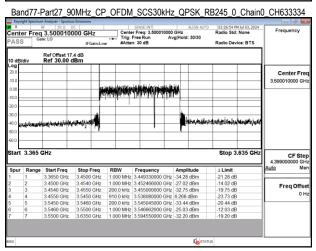

## Band77-Part27\_70MHz\_CP\_OFDM\_SCS30kHz\_QPSK\_RB1\_0\_Chain0\_CH632334 Center Freq 3.485010000 GHz Center Freq: 3.485010000 GHz Trig: Free Run Avg|Hold: 30/30 Center Fre CF Ste

Frea Offs