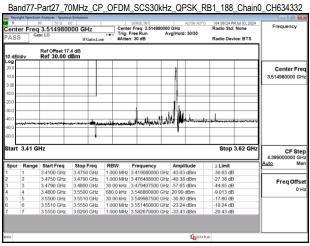

## Band77-Part27\_70MHz\_CP\_OFDM\_SCS30kHz\_QPSK\_RB1\_0\_Chain0\_CH632334 Center Freq 3.485010000 GHz Center Freq: 3.485010000 GHz Trig: Free Run Avg|Hold: 30/30 Center Fre CF Ste

Frea Offs