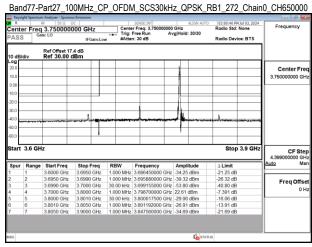

## Band77-Part27\_70MHz\_CP\_OFDM\_SCS30kHz\_QPSK\_RB1\_0\_Chain0\_CH656000

Band77-Part27\_70MHz\_CP\_OFDM\_SCS30kHz\_QPSK\_RB1\_0\_Chain0\_CH663000

Unless otherwise stated the results shown in this test report refer only to the sample(s) tested and such sample(s) are retained for 90 days only.