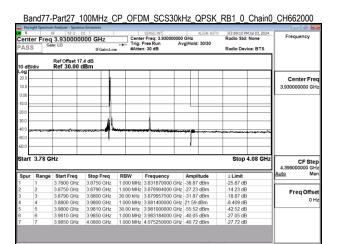

Band77-Part27 80MHz CP OFDM SCS30kHz QPSK RB1 0 Chain0 CH649334

Band77-Part27\_80MHz\_CP\_OFDM\_SCS30kHz\_QPSK\_RB1\_0\_Chain0\_CH656000 000 GHz Avg|Hold: 30/30 enter Freq 3.840000000 GHz Center Free Stop 3.96 G CF Ste Freq Offs