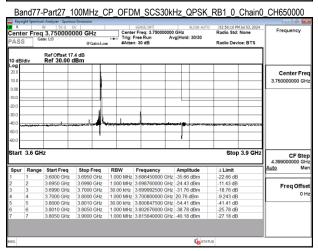

## Band77-Part27\_70MHz\_CP\_OFDM\_SCS30kHz\_QPSK\_RB1\_0\_Chain0\_CH656000

Band77-Part27\_70MHz\_CP\_OFDM\_SCS30kHz\_QPSK\_RB1\_0\_Chain0\_CH663000

Unless otherwise stated the results shown in this test report refer only to the sample(s) tested and such sample(s) are retained for 90 days only.