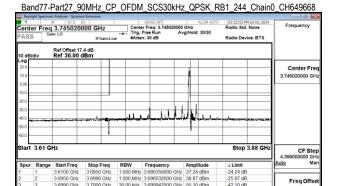

## Band77-Part27\_90MHz\_CP\_OFDM\_SCS30kHz\_QPSk\_RB1\_0\_Chain0\_CH633000 \*\*Septimization for the septimization of the sept

Unless otherwise stated the results shown in this test report refer only to the sample(s) tested and such sample(s) are retained for 90 days only. 除业只有约明,此程生处用度影响经少锋中乌害,同时此类早度原列的主,大型企业等等。