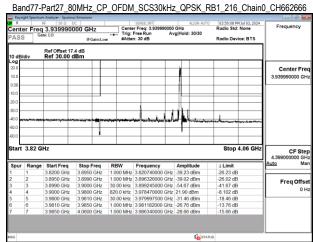

## Band77-Part27\_70MHz\_CP\_OFDM\_SCS30kHz\_QPSK\_RB1\_0\_Chain0\_CH656000

Band77-Part27\_70MHz\_CP\_OFDM\_SCS30kHz\_QPSK\_RB1\_0\_Chain0\_CH663000

Unless otherwise stated the results shown in this test report refer only to the sample(s) tested and such sample(s) are retained for 90 days only.