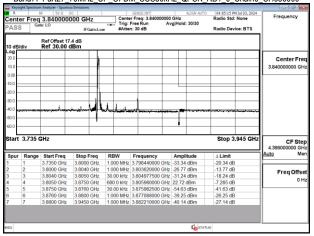

## Band77-Part27\_80MHz\_CP\_OFDM\_SCS30kHz\_QPSK\_RB1\_0\_Chain0\_CH632668 Center Freq 3.490020000 GHz Center Freq: 3.490020000 GHz Trig: Free Run Avg|Hold: 30/30 Center Fre CF Ste Frea Offs

enter Freq 3.740010000 GHz Center Freq: 3.740010000 GHz Center Free 3.740010000 G