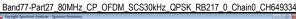

## Band77-Part27\_80MHz\_CP\_OFDM\_SCS30kHz\_QPSK\_RB1\_0\_Chain0\_CH632668 Center Freq 3.490020000 GHz Center Freq: 3.490020000 GHz Trig: Free Run Avg|Hold: 30/30 Center Fre CF Ste Frea Offs

enter Freq 3.740010000 GHz Center Freq: 3.740010000 GHz Center Free 3.740010000 G