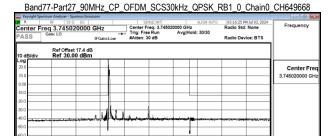

## Band77-Part27\_90MHz\_CP\_OFDM\_SCS30kHz\_QPSk\_RB1\_0\_Chain0\_CH633000 \*\*Septimization for the septimization of the sept

Unless otherwise stated the results shown in this test report refer only to the sample(s) tested and such sample(s) are retained for 90 days only. 除业只有约明,此程生处用度影响经少锋中乌害,同时此类早度原列的主,大型企业等等。