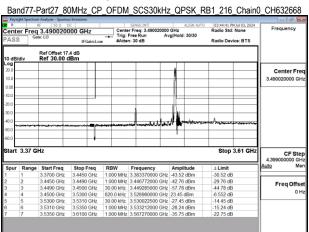

## Band77-Part27\_80MHz\_CP\_OFDM\_SCS30kHz\_QPSK\_RB1\_0\_Chain0\_CH632668 Center Freq 3.490020000 GHz Center Freq: 3.490020000 GHz Trig: Free Run Avg|Hold: 30/30 Center Fre CF Ste Frea Offs

enter Freq 3.740010000 GHz Center Freq: 3.740010000 GHz Center Free 3.740010000 G