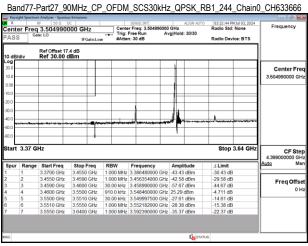

## Band77-Part27\_90MHz\_CP\_OFDM\_SCS30kHz\_QPSk\_RB1\_0\_Chain0\_CH633000 \*\*Septimization for the septimization of the sept

Unless otherwise stated the results shown in this test report refer only to the sample(s) tested and such sample(s) are retained for 90 days only. 除业只有约明,此程生处用度影响经少锋中乌害,同时此类早度原列的主,大型企业等等。