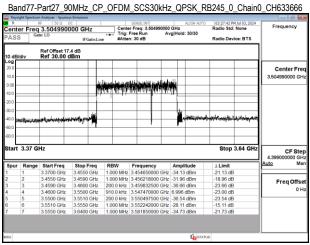

## Band77-Part27\_90MHz\_CP\_OFDM\_SCS30kHz\_QPSk\_RB1\_0\_Chain0\_CH633000 \*\*Septimization for the septimization of the sept

Unless otherwise stated the results shown in this test report refer only to the sample(s) tested and such sample(s) are retained for 90 days only. 除业只有约明,此程生处用度影响经少锋中乌害,同时此类早度原列的主,大型企业等等。