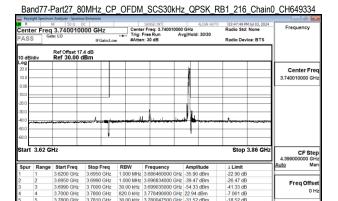

## Band77-Part27\_80MHz\_CP\_OFDM\_SCS30kHz\_QPSK\_RB1\_0\_Chain0\_CH632668 Center Freq 3.490020000 GHz Center Freq: 3.490020000 GHz Trig: Free Run Avg|Hold: 30/30 Center Fre CF Ste Frea Offs

enter Freq 3.740010000 GHz Center Freq: 3.740010000 GHz Center Free 3.740010000 G