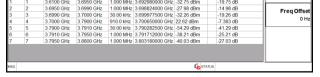

## Band77-Part27\_90MHz\_CP\_OFDM\_SCS30kHz\_QPSk\_RB1\_0\_Chain0\_CH633000 \*\*Septimization for the septimization of the sept

Unless otherwise stated the results shown in this test report refer only to the sample(s) tested and such sample(s) are retained for 90 days only. 除业只有约明,此程生处用度影响经少锋中乌害,同时此类早度原列的主,大型企业等等。