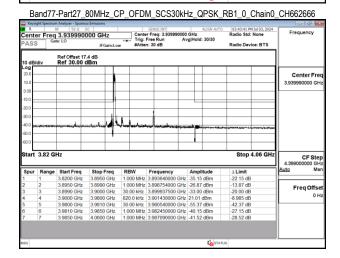

## Band77-Part27\_80MHz\_CP\_OFDM\_SCS30kHz\_QPSK\_RB1\_0\_Chain0\_CH632668 Center Freq 3.490020000 GHz Center Freq: 3.490020000 GHz Trig: Free Run Avg|Hold: 30/30 Center Fre CF Ste Frea Offs

enter Freq 3.740010000 GHz Center Freq: 3.740010000 GHz Center Free 3.740010000 G