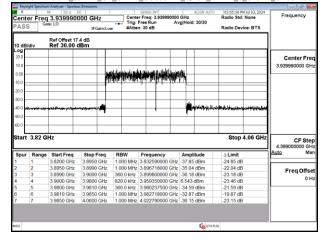

## Band77-Part27\_70MHz\_CP\_OFDM\_SCS30kHz\_QPSK\_RB1\_0\_Chain0\_CH632334 Center Freq 3.485010000 GHz Center Freq: 3.485010000 GHz Trig: Free Run Avg|Hold: 30/30 Center Fre CF Ste

Frea Offs

## Band77-Part27\_70MHz\_CP\_OFDM\_SCS30kHz\_QPSK\_RB1\_0\_Chain0\_CH656000

Band77-Part27\_70MHz\_CP\_OFDM\_SCS30kHz\_QPSK\_RB1\_0\_Chain0\_CH663000

Unless otherwise stated the results shown in this test report refer only to the sample(s) tested and such sample(s) are retained for 90 days only.