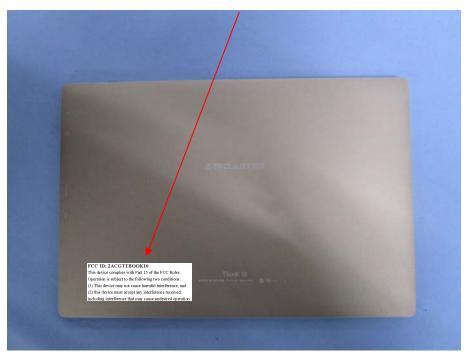

## **EXHIBIT 1 - PRODUCT LABELING**

## **Proposed FCC ID Label Format**

| FCC ID: 2ACGTTBOOK10                                       |
|------------------------------------------------------------|
| This device complies with Part 15 of the FCC Rules.        |
| Operation is subject to the following two conditions:      |
| (1) This device may not cause harmful interference, and    |
| (2) this device must accept any interference received,     |
| including interference that may cause undesired operation. |

## **Proposed Label Location on EUT**

FCC ID Label Location