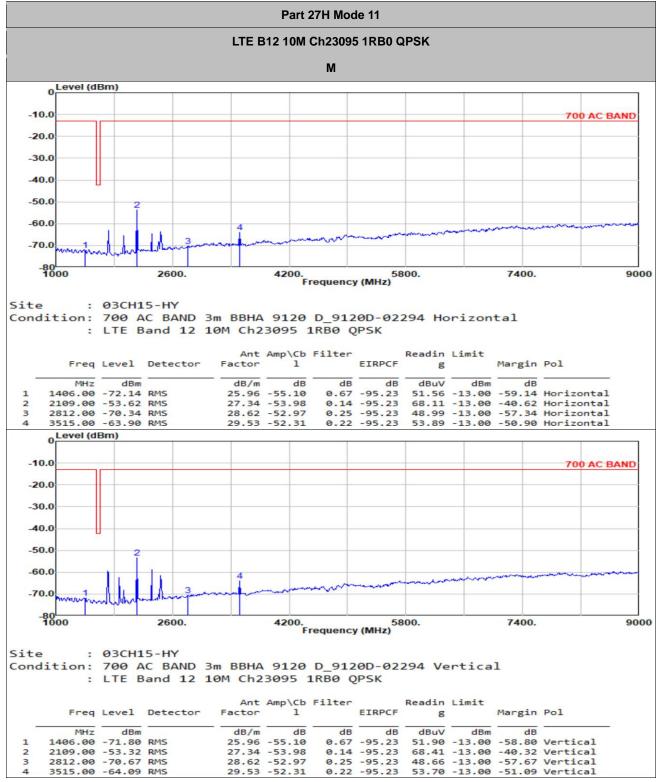

### Worst plane : TB (Y) with Accessory

TEL: 886-3-327-3456

Page Number : B2-23 of 31

FAX: 886-3-328-4978

Worst plane : NB with Accessory

TEL: 886-3-327-3456

Page Number : B2-24 of 31

FAX: 886-3-328-4978