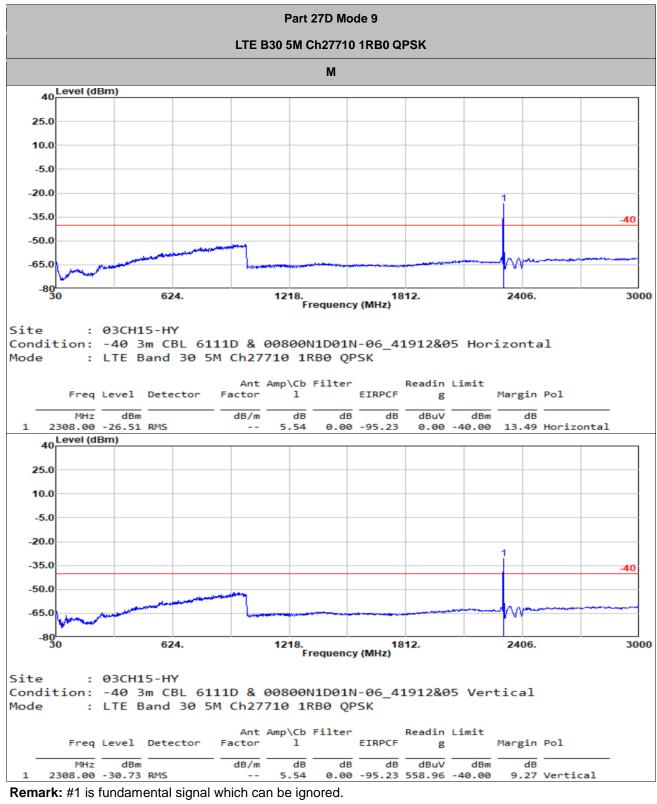

### Worst plane : TB (Y) with Accessory

TEL: 886-3-327-3456

Page Number : B2-23 of 31

FAX: 886-3-328-4978

Worst plane : NB with Accessory

TEL: 886-3-327-3456

Page Number : B2-24 of 31

FAX: 886-3-328-4978

Worst plane : NB with Accessory

TEL: 886-3-327-3456

FAX: 886-3-328-4978

Page Number : B2-25 of 31

Worst plane : NB with Accessory

TEL: 886-3-327-3456

Page Number : B2-26 of 31

FAX: 886-3-328-4978