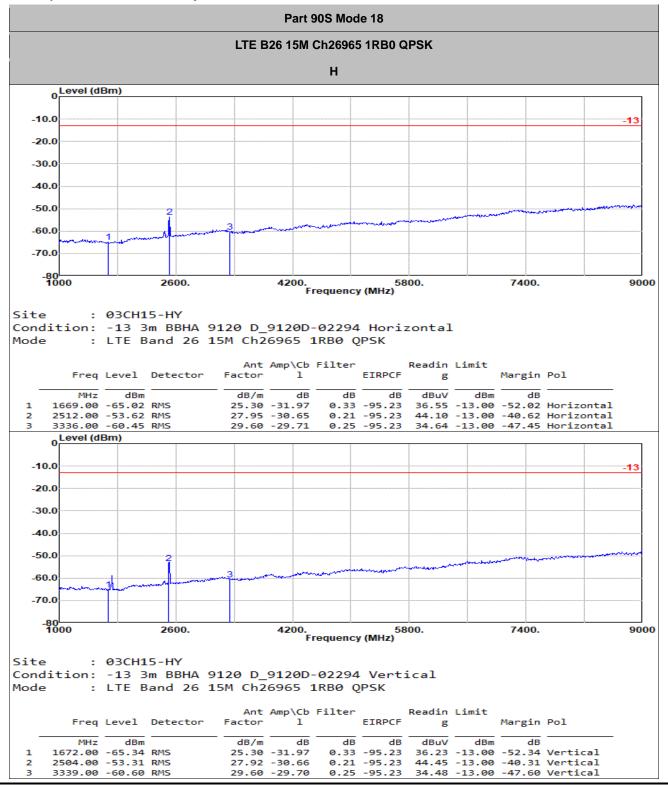

limit. The verify data please refer to page B2-28.

TEL : 886-3-327-3456 FAX : 886-3-328-4978



Antenna 5 / Worst plane : NB with Accessory



Remark: The unwanted data meets the requirement of -13 limit. The verify data please refer to page B2-28.

TEL : 886-3-327-3456 FAX : 886-3-328-4978



# Antenna 8 / Worst plane : TB (Y) with Accessory





#### Worst plane : TB (Y) with Accessory



TEL : 886-3-327-3456 FAX : 886-3-328-4978



### Worst plane : TB (Y) with Accessory



TEL: 886-3-327-3456

Page Number : B2-23 of 31

FAX: 886-3-328-4978



Worst plane : NB with Accessory



TEL: 886-3-327-3456

Page Number : B2-24 of 31

FAX: 886-3-328-4978



Worst plane : NB with Accessory



TEL: 886-3-327-3456

FAX: 886-3-328-4978

Page Number : B2-25 of 31



Worst plane : NB with Accessory



TEL: 886-3-327-3456

Page Number : B2-26 of 31

FAX: 886-3-328-4978







TEL : 886-3-327-3456 FAX : 886-3-328-4978 Page Number : B2-27 of 31



### Worst plane : NB with Accessory



**Remark:** Sample 1 and sample 2 have been verified. The unwanted data meets the requirement of -13 limit. Only the worst case data was reported in this report.

TEL: 886-3-327-3456 FAX: 886-3-328-4978



### Worst plane : NB with Accessory



**Remark:** Sample 1 and sample 2 have been verified. The unwanted data meets the requirement of -13 limit. Only the worst case data was reported in this report.

TEL: 886-3-327-3456



### Worst plane : NB with Accessory



**Remark:** Sample 1 and sample 2 have been verified. The unwanted data meets the requirement of -13 limit. Only the worst case data was report