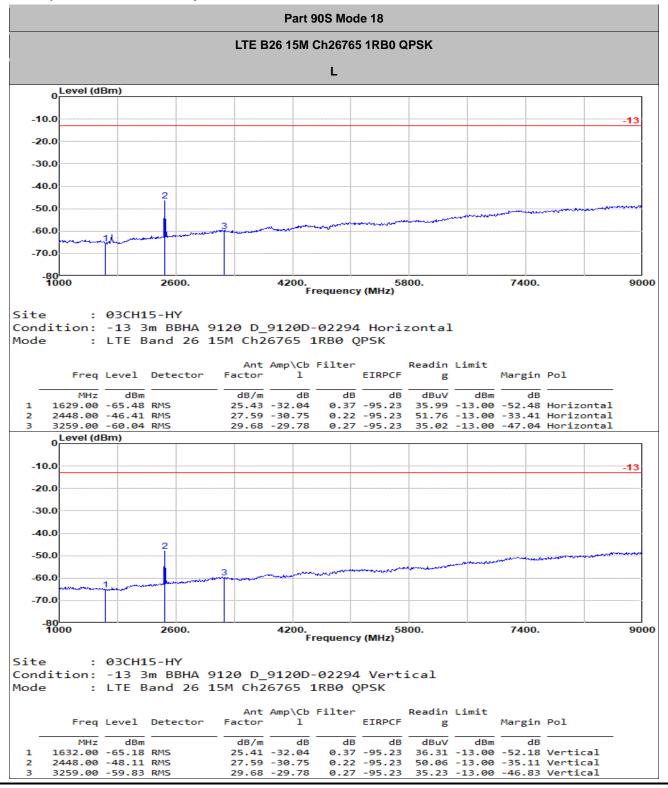

Worst plane : NB with Accessory

TEL: 886-3-327-3456

FAX: 886-3-328-4978

Page Number : B2-25 of 31

Worst plane : NB with Accessory

TEL: 886-3-327-3456

Page Number : B2-26 of 31

FAX: 886-3-328-4978