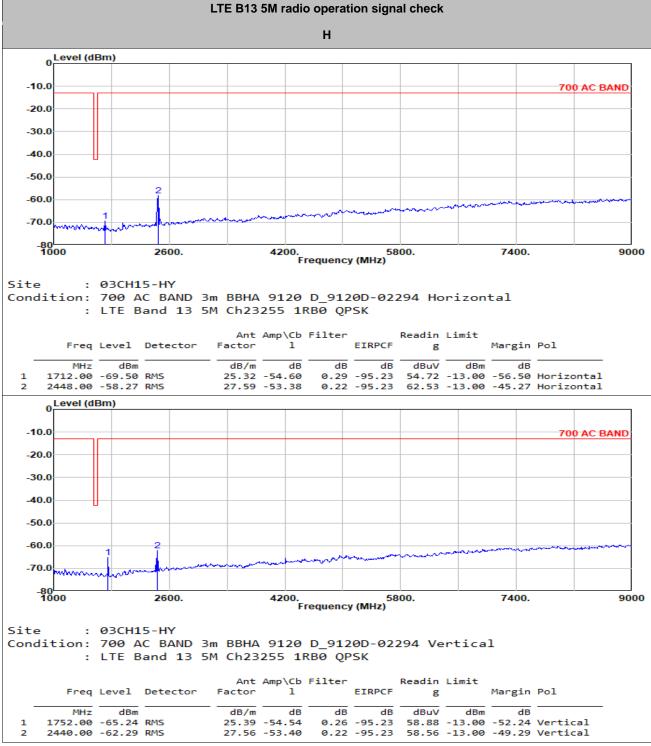

### Worst plane : NB with Accessory

**Remark:** Sample 1 and sample 2 have been verified. The unwanted data meets the requirement of -13 limit. Only the worst case data was reported in this report.

TEL: 886-3-327-3456 FAX: 886-3-328-4978