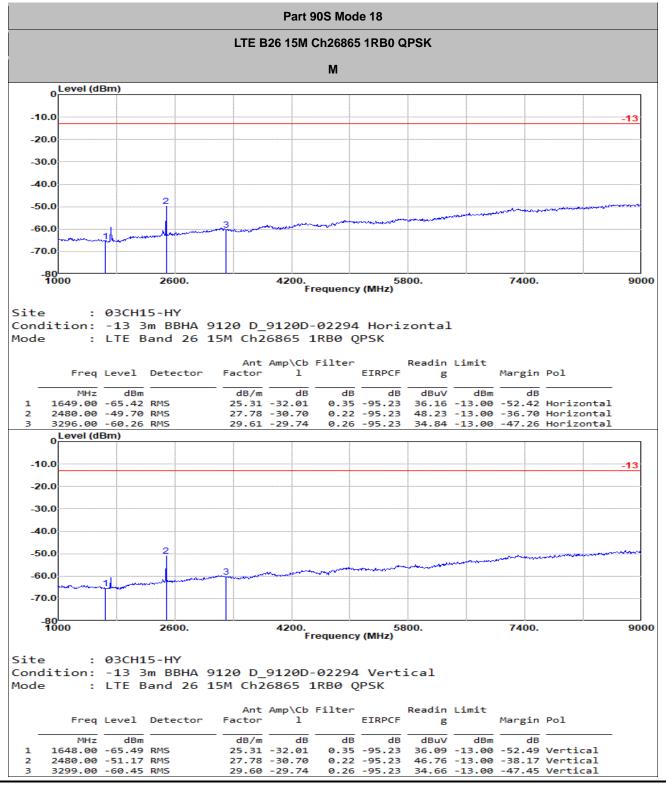

Worst plane : NB with Accessory

TEL: 886-3-327-3456

FAX: 886-3-328-4978

Page Number : B2-25 of 31

Worst plane : NB with Accessory

TEL: 886-3-327-3456

Page Number : B2-26 of 31

FAX: 886-3-328-4978