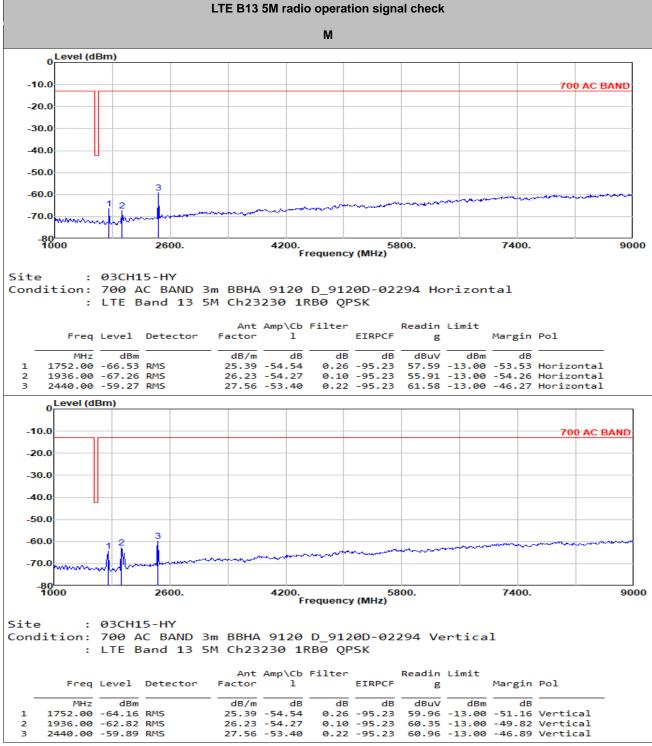

### Worst plane : NB with Accessory

**Remark:** Sample 1 and sample 2 have been verified. The unwanted data meets the requirement of -13 limit. Only the worst case data was reported in this report.

TEL: 886-3-327-3456 FAX: 886-3-328-4978

### Worst plane : NB with Accessory

**Remark:** Sample 1 and sample 2 have been verified. The unwanted data meets the requirement of -13 limit. Only the worst case data was reported in this report.

TEL: 886-3-327-3456