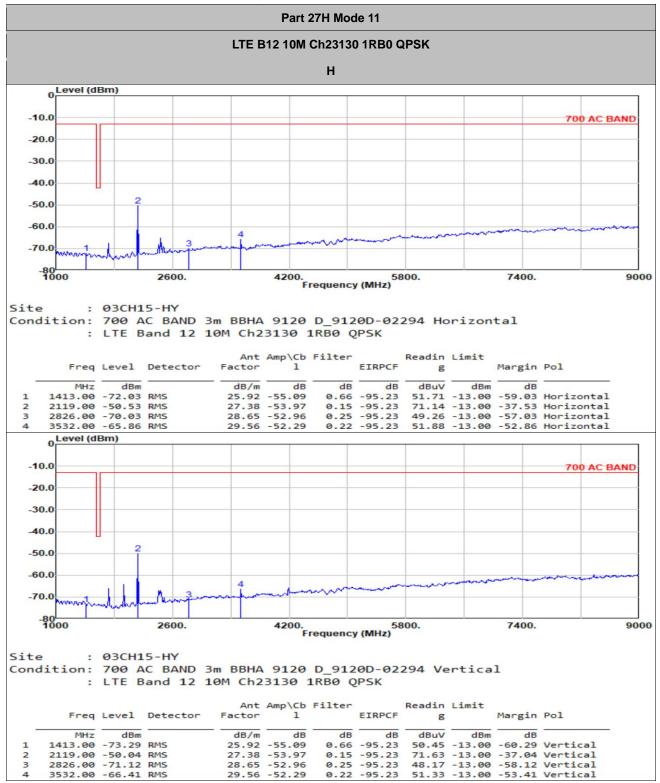

### Worst plane : TB (Y) with Accessory

TEL: 886-3-327-3456

Page Number : B2-23 of 31

FAX: 886-3-328-4978

Worst plane : NB with Accessory

TEL: 886-3-327-3456

Page Number : B2-24 of 31

FAX: 886-3-328-4978