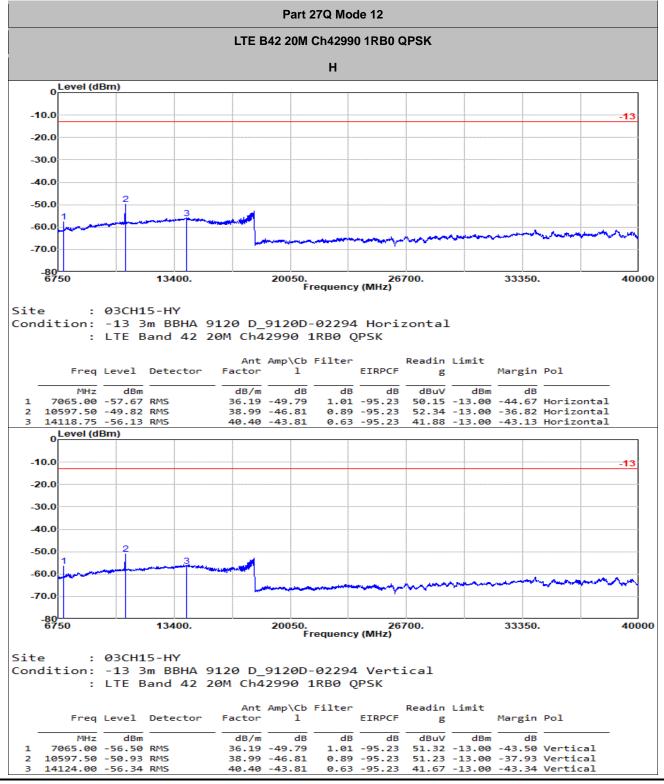

### Worst plane : TB (Y) with Accessory

TEL: 886-3-327-3456

Page Number : B2-23 of 31

FAX: 886-3-328-4978

Worst plane : NB with Accessory

TEL: 886-3-327-3456

Page Number : B2-24 of 31

FAX: 886-3-328-4978