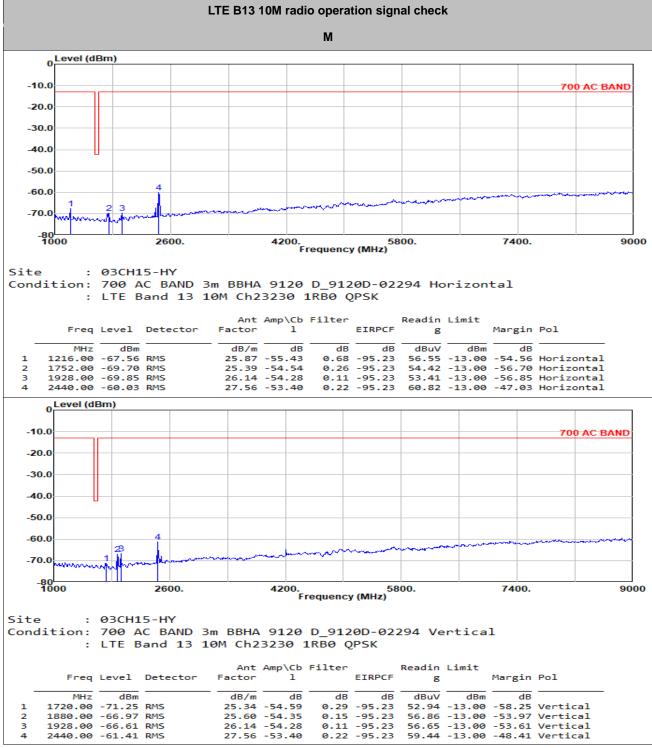

### Worst plane : NB with Accessory

**Remark:** Sample 1 and sample 2 have been verified. The unwanted data meets the requirement of -13 limit. Only the worst case data was reported in this report.

TEL: 886-3-327-3456

### Worst plane : NB with Accessory

**Remark:** Sample 1 and sample 2 have been verified. The unwanted data meets the requirement of -13 limit. Only the worst case data was reported in this report.

TEL: 886-3-327-3456 FAX: 886-3-328-4978