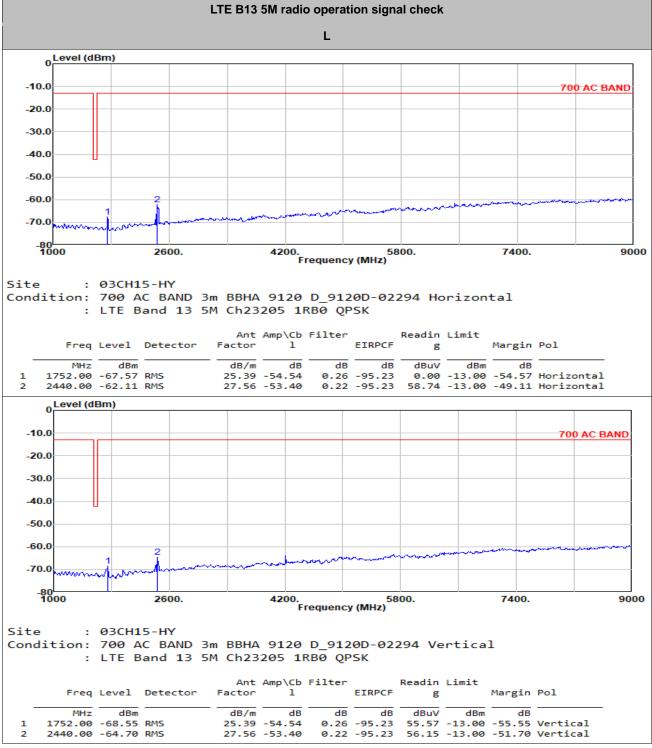

Worst plane : NB with Accessory

TEL: 886-3-327-3456

FAX: 886-3-328-4978

Page Number : B2-25 of 31

Worst plane : NB with Accessory

TEL: 886-3-327-3456

Page Number : B2-26 of 31

FAX: 886-3-328-4978

TEL : 886-3-327-3456 FAX : 886-3-328-4978 Page Number : B2-27 of 31

### Worst plane : NB with Accessory

**Remark:** Sample 1 and sample 2 have been verified. The unwanted data meets the requirement of -13 limit. Only the worst case data was reported in this report.

TEL: 886-3-327-3456 FAX: 886-3-328-4978