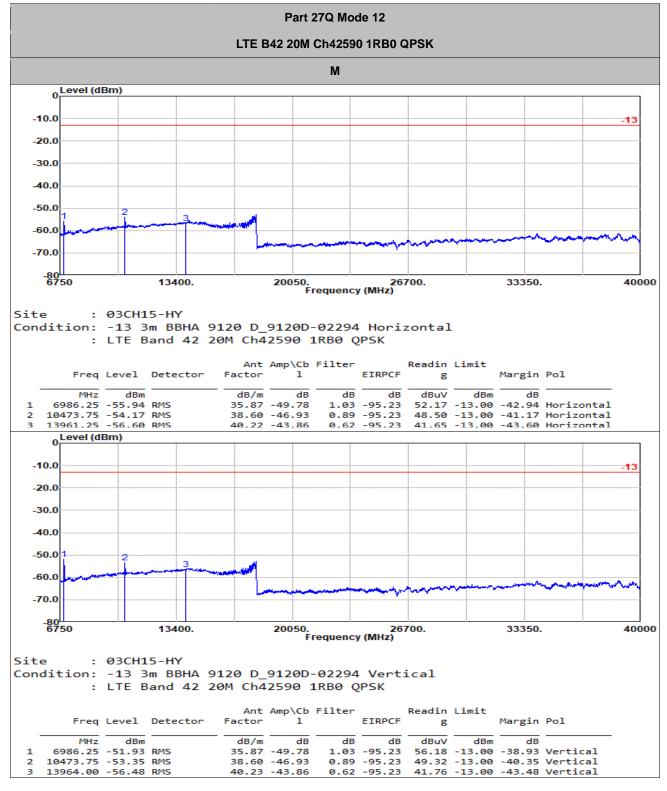

Worst plane : NB with Accessory

TEL: 886-3-327-3456

FAX: 886-3-328-4978

Page Number : B2-25 of 31

Worst plane : NB with Accessory

TEL: 886-3-327-3456

Page Number : B2-26 of 31

FAX: 886-3-328-4978