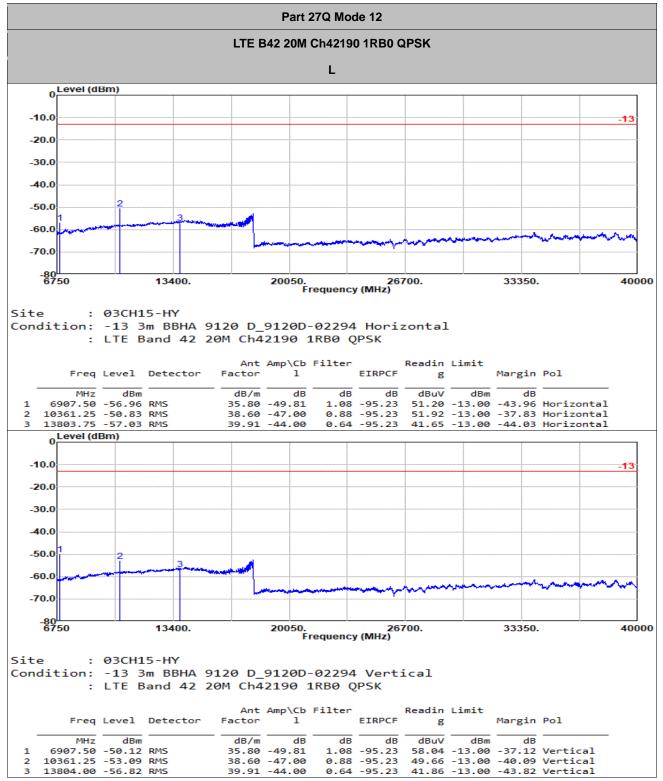

## Antenna 5 / Worst plane : NB with Accessory

**Remark:** The unwanted data meets the requirement of -13 limit. The verify data please refer to page B2-28.

TEL : 886-3-327-3456 FAX : 886-3-328-4978

Antenna 5 / Worst plane : NB with Accessory

Remark: The unwanted data meets the requirement of -13 limit. The verify data please refer to page B2-28.

TEL : 886-3-327-3456 FAX : 886-3-328-4978