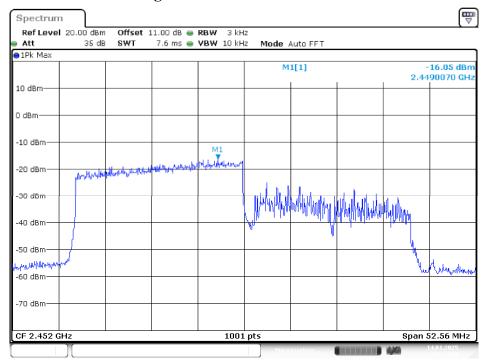

0:10

## Middle Channel RU 52 Index 37



Date: 14.JAN.2025 13:57:56

# Middle Channel RU 52 Index 44



Date: 14.JAN.2025 13:50:23

## Middle Channel RU 106 Index 53



Date: 14.JAN.2025 13:47:58

## Middle Channel RU 106 Index 56



Date: 14.JAN.2025 13:41:56

## Middle Channel RU 242 Index 61



Date: 14.JAN.2025 13:38:31

## Middle Channel RU 242 Index 62



Date: 14.JAN.2025 13:29:32

# High Channel RU 26 Index 0



Date: 14.JAN.2025 15:08:52

# High Channel RU 26 Index 17



Date: 14.JAN.2025 14:58:53

# **High Channel RU 52 Index 37**



Date: 14.JAN.2025 14:52:08

# High Channel RU 52 Index 44



Date: 14.JAN.2025 14:45:55

# **High Channel RU 106 Index 53**



Date: 14.JAN.2025 14:43:27

# High Channel RU 106 Index 56



Date: 14.JAN.2025 14:37:14

# High Channel RU 242 Index 61



Date: 14.JAN.2025 14:34:48

# High Channel RU 242 Index 62



Date: 14.JAN.2025 14:29:02

No.: RXZ241119045RF01

Chain 1 Low Channel RU 26 Index 0



Date: 14.JAN.2025 13:12:35

## Low Channel RU 26 Index 17



Date: 14.JAN.2025 13:07:53

## Low Channel RU 52 Index 37



Date: 14.JAN.2025 11:58:58

# Low Channel RU 52 Index 44



Date: 14.JAN.2025 11:56:14

## Low Channel RU 106 Index 53



Date: 14.JAN.2025 11:40:58

## Low Channel RU 106 Index 56



Date: 14.JAN.2025 11:31:52

## Low Channel RU 242 Index 61



Date: 14.JAN.2025 11:21:01

## Low Channel RU 242 Index 62



Date: 14.JAN.2025 11:13:34

## Middle Channel RU 26 Index 0



Date: 14.JAN.2025 14:07:21

# Middle Channel RU 26 Index 17



Date: 14.JAN.2025 14:02:14

## Middle Channel RU 52 Index 37



Date: 14.JAN.2025 13:57:19