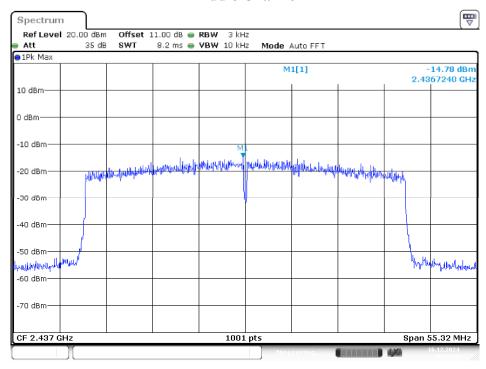

# N20 Mode Low Channel



Date: 16.DEC.2024 08:58:06

#### **Middle Channel**



Date: 16.DEC.2024 09:00:42

# **High Channel**



Date: 16.DEC.2024 09:04:19

# N40 Mode Low Channel



Date: 16.DEC.2024 09:09:54

#### Middle Channel



Date: 16.DEC.2024 09:12:47

# **High Channel**



Date: 16.DEC.2024 09:17:05

# AX20 Mode Low Channel



Date: 16.DEC.2024 09:20:46

#### **Middle Channel**



Date: 16.DEC.2024 09:44:51

# **High Channel**



Date: 16.DEC.2024 09:52:43

# AX40 Mode Low Channel



Date: 16.DEC.2024 10:04:47

#### Middle Channel



Date: 16.DEC.2024 10:10:55

## **High Channel**



Date: 16.DEC.2024 10:14:20

Chain 3
B Mode
Low Channel



Date: 16.DEC.2024 10:27:28

#### **Middle Channel**



Date: 16.DEC.2024 10:30:20

# **High Channel**



Date: 16.DEC.2024 10:33:00

# G Mode Low Channel



Date: 16.DEC.2024 10:39:09

#### Middle Channel



Date: 16.DEC.2024 10:41:27

# **High Channel**



Date: 16.DEC.2024 10:43:18

# N20 Mode Low Channel



Date: 16.DEC.2024 10:45:54

#### **Middle Channel**



Date: 16.DEC.2024 10:48:37

# **High Channel**



Date: 16.DEC.2024 10:51:51

# N40 Mode Low Channel



Date: 16.DEC.2024 10:54:24

#### Middle Channel



Date: 16.DEC.2024 10:59:15

# **High Channel**



Date: 16.DEC.2024 11:02:52

# AX20 Mode Low Channel



Date: 16.DEC.2024 11:07:21

#### **Middle Channel**



Date: 1