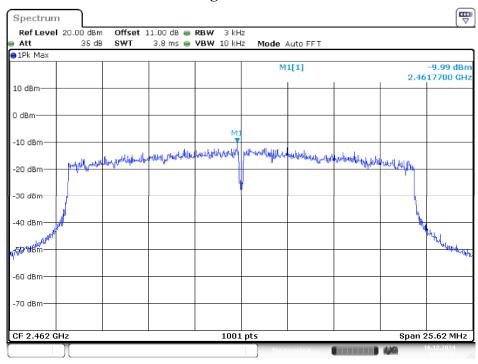

# N20 Mode Low Channel



Date: 16.DEC.2024 08:58:06

#### **Middle Channel**



Date: 16.DEC.2024 09:00:42

# **High Channel**



Date: 16.DEC.2024 09:04:19

# N40 Mode Low Channel



Date: 16.DEC.2024 09:09:54

#### Middle Channel



Date: 16.DEC.2024 09:12:47

# **High Channel**



Date: 16.DEC.2024 09:17:05

# AX20 Mode Low Channel



Date: 16.DEC.2024 09:20:46

#### **Middle Channel**



Date: 16.DEC.2024 09:44:51

# **High Channel**



Date: 16.DEC.2024 09:52:43

# AX40 Mode Low Channel



Date: 16.DEC.2024 10:04:47

#### Middle Channel



Date: 16.DEC.2024 10:10:55

## **High Channel**



Date: 16.DEC.2024 10:14:20

Chain 3
B Mode
Low Channel



Date: 16.DEC.2024 10:27:28

#### **Middle Channel**



Date: 16.DEC.2024 10:30:20

# **High Channel**



Date: 16.DEC.2024 10:33:00

# G Mode Low Channel



Date: 16.DEC.2024 10:39:09

#### Middle Channel



Date: 16.DEC.2024 10:41:27

# **High Channel**



Date: 16.DEC.2024 10:43:18

# N20 Mode Low Channel



Date: 16.DEC.2024 10:45:54

#### **Middle Channel**



Date: 16.DEC.2024 10:48:37

# **High Channel**



Date: 16.DEC.2024 10:51:51

# N40 Mode Low Channel



Date: 16.DEC.2024 10:54:24

#### Middle Channel



Date: 16.DEC.2024 10:59:15

# **High Channel**



Date: 16.DE