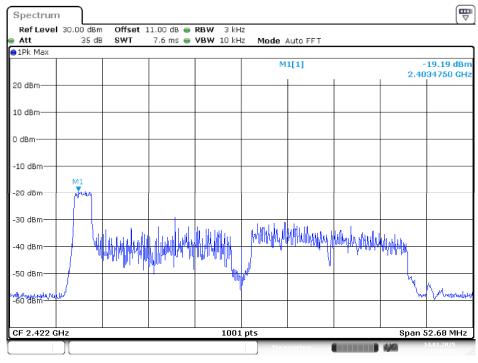

iddle Channel RU 26 Index 0



Date: 14.JAN.2025 18:36:54

## Middle Channel RU 26 Index 8



Date: 14.JAN.2025 18:30:08

## Middle Channel RU 52 Index 37



Date: 14.JAN.2025 18:25:31

# Middle Channel RU 52 Index 40



Date: 14.JAN.2025 18:13:12

## Middle Channel RU 106 Index 53



Date: 14.JAN.2025 17:50:48

## Middle Channel RU 106 Index 54



Date: 14.JAN.2025 17:45:21

# High Channel RU 26 Index 0



Date: 14.JAN.2025 19:12:32

# High Channel RU 26 Index 8



Date: 14.JAN.2025 19:07:03

# **High Channel RU 52 Index 37**



Date: 14.JAN.2025 19:05:32

# High Channel RU 52 Index 40



Date: 14.JAN.2025 19:01:38

# **High Channel RU 106 Index 53**



Date: 14.JAN.2025 18:58:34

# High Channel RU 106 Index 54



Date: 14.JAN.2025 18:53:15

# AX40 Mode Chain 0 Low Channel RU 26 Index 0



Date: 14.JAN.2025 13:12:03

## Low Channel RU 26 Index 17



Date: 14.JAN.2025 13:08:25

## Low Channel RU 52 Index 37



Date: 14.JAN.2025 11:58:05

# Low Channel RU 52 Index 44



Date: 14.JAN.2025 11:56:32

## Low Channel RU 106 Index 53



Date: 14.JAN.2025 11:42:02

## Low Channel RU 106 Index 56



Date: 14.JAN.2025 11:31:22

## Low Channel RU 242 Index 61



Date: 14.JAN.2025 11:21:28

## Low Channel RU 242 Index 62



Date: 14.JAN.2025 11:12:53

## Middle Channel RU 26 Index 0



Date: 14.JAN.2025 14:07:50

# Middle Channel RU 26 Index 17



Date: 14.JAN.2025 14:00:10

## Middle Channel RU 52 Index 37



Date: 14.JAN.2025 13:57:56

# Middle Channel RU 52 Index 44



Date: 14.JAN.2025 13:50:23

## Middle Channel RU 106 Index 53



Date: 14.JAN.2025 13:47:58

## Middle Channel RU 1