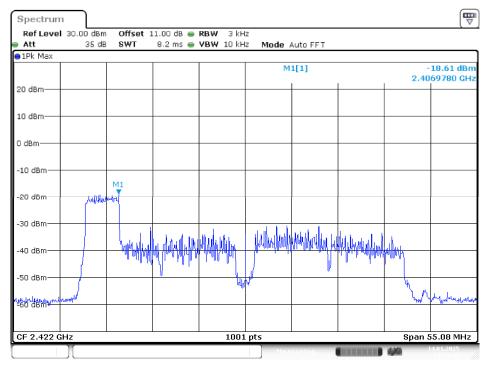

el RU 242 Index 61



Date: 14.JAN.2025 13:35:20

### Middle Channel RU 242 Index 62



Date: 14.JAN.2025 13:31:20

## High Channel RU 26 Index 0



Date: 14.JAN.2025 15:05:28

## High Channel RU 26 Index 17



Date: 14.JAN.2025 14:59:33

# **High Channel RU 52 Index 37**



Date: 14.JAN.2025 14:50:08

## High Channel RU 52 Index 44



Date: 14.JAN.2025 14:46:38

## High Channel RU 106 Index 53



Date: 14.JAN.2025 14:42:40

## High Channel RU 106 Index 56



Date: 14.JAN.2025 14:38:33

# High Channel RU 242 Index 61



Date: 14.JAN.2025 14:33:54

## High Channel RU 242 Index 62



Date: 14.JAN.2025 14:29:59

No.: RXZ241119045RF01

Chain 3
Low Channel RU 26 Index 0



Date: 14.JAN.2025 13:14:41

### Low Channel RU 26 Index 17



Date: 14.JAN.2025 13:06:37

#### Low Channel RU 52 Index 37



Date: 14.JAN.2025 11:59:43

# Low Channel RU 52 Index 44



Date: 14.JAN.2025 11:55:13

#### Low Channel RU 106 Index 53



Date: 14.JAN.2025 11:38:50

### Low Channel RU 106 Index 56



Date: 14.JAN.2025 11:35:11

#### Low Channel RU 242 Index 61



Date: 14.JAN.2025 11:19:32

## Low Channel RU 242 Index 62



Date: 14.JAN.2025 11:14:48

#### Middle Channel RU 26 Index 0



Date: 14.JAN.2025 14:06:11

# Middle Channel RU 26 Index 17



Date: 14.JAN.2025 14:03:28

#### Middle Channel RU 52 Index 37



Date: 14.JAN.2025 13:56:45

# Middle Channel RU 52 Index 44



Date: 14.JAN.2025 13:52:25

## Middle Channel RU 106 Index 53



Date: 14.JAN.2025 13:46:23

### Middle Channel RU 106 Index 56



Date: 14.JAN.2025 13:43:39

## Middle Channel RU 242 Index 61



Date: 14.JAN.2025 13:34:45

###