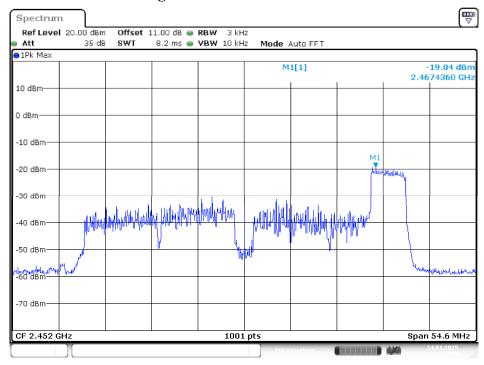

Low Channel RU 242 Index 62



Date: 14.JAN.2025 11:14:48

#### Middle Channel RU 26 Index 0



Date: 14.JAN.2025 14:06:11

# Middle Channel RU 26 Index 17



Date: 14.JAN.2025 14:03:28

#### Middle Channel RU 52 Index 37



Date: 14.JAN.2025 13:56:45

# Middle Channel RU 52 Index 44



Date: 14.JAN.2025 13:52:25

## Middle Channel RU 106 Index 53



Date: 14.JAN.2025 13:46:23

### Middle Channel RU 106 Index 56



Date: 14.JAN.2025 13:43:39

## Middle Channel RU 242 Index 61



Date: 14.JAN.2025 13:34:45

### Middle Channel RU 242 Index 62



Date: 14.JAN.2025 13:31:43

## High Channel RU 26 Index 0



Date: 14.JAN.2025 15:04:29

## High Channel RU 26 Index 17



Date: 14.JAN.2025 15:00:08

## **High Channel RU 52 Index 37**



Date: 14.JAN.2025 14:49:11

## High Channel RU 52 Index 44



Date: 14.JAN.2025 14:47:06

## **High Channel RU 106 Index 53**



Date: 14.JAN.2025 14:42:14

## High Channel RU 106 Index 56



Date: 14.JAN.2025 14:39:01

# High Channel RU 242 Index 61



Date: 14.JAN.2025 14:33:17

## High Channel RU 242 Index 62



Date: 14.JAN.2025 14:30:55

### \*\*\*\*\* END OF REPORT \*\*\*\*\*