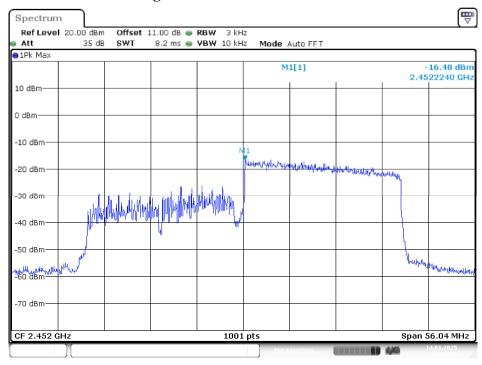

14

# Middle Channel RU 52 Index 44



Date: 14.JAN.2025 13:51:26

## Middle Channel RU 106 Index 53



Date: 14.JAN.2025 13:46:54

### Middle Channel RU 106 Index 56



Date: 14.JAN.2025 13:43:07

## Middle Channel RU 242 Index 61



Date: 14.JAN.2025 13:35:20

### Middle Channel RU 242 Index 62



Date: 14.JAN.2025 13:31:20

## High Channel RU 26 Index 0



Date: 14.JAN.2025 15:05:28

## High Channel RU 26 Index 17



Date: 14.JAN.2025 14:59:33

# **High Channel RU 52 Index 37**



Date: 14.JAN.2025 14:50:08

## High Channel RU 52 Index 44



Date: 14.JAN.2025 14:46:38

## High Channel RU 106 Index 53



Date: 14.JAN.2025 14:42:40

## High Channel RU 106 Index 56



Date: 14.JAN.2025 14:38:33

# High Channel RU 242 Index 61



Date: 14.JAN.2025 14:33:54

## High Channel RU 242 Index 62



Date: 14.JAN.2025 14:29:59

No.: RXZ241119045RF01

Chain 3
Low Channel RU 26 Index 0



Date: 14.JAN.2025 13:14:41

### Low Channel RU 26 Index 17



Date: 14.JAN.2025 13:06:37

#### Low Channel RU 52 Index 37



Date: 14.JAN.2025 11:59:43

# Low Channel RU 52 Index 44



Date: 14.JAN.2025 11:55:13

#### Low Channel RU 106 Index 53



Date: 14.JAN.2025 11:38:50

### Low Channel RU 106 Index 56



Date: 14.JAN.2025 11:35:11

#### Low Channel RU 242 Index 61



Date: 14.JAN.2025 11:19:32

## Low Channel RU 242 Index 62



Date: 14.JAN.2025 11:14:48

#### Middle Channel RU 26 Index 0



Date: 14.JAN.2025 14:06:11

# Middle Channel RU 26 Index 17



Date: 14.JAN.2025 14:03:28

#### Middle Channel RU 52 Index 37



Date: 14.JAN.2025 13:56:45

# Middle Channel RU 52 Index 44



Date: 14.JAN.20