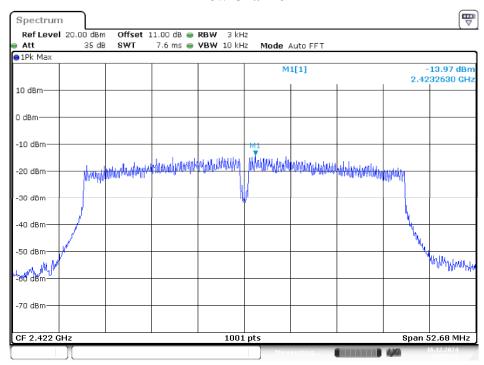

# N20 Mode Low Channel



Date: 16.DEC.2024 08:58:06

#### **Middle Channel**



Date: 16.DEC.2024 09:00:42

# **High Channel**



Date: 16.DEC.2024 09:04:19

# N40 Mode Low Channel



Date: 16.DEC.2024 09:09:54

#### Middle Channel



Date: 16.DEC.2024 09:12:47

# **High Channel**



Date: 16.DEC.2024 09:17:05

# AX20 Mode Low Channel



Date: 16.DEC.2024 09:20:46

#### **Middle Channel**



Date: 16.DEC.2024 09:44:51

# **High Channel**



Date: 16.DEC.2024 09:52:43

# AX40 Mode Low Channel



Date: 16.DEC.2024 10:04:47

#### Middle Channel



Date: 16.DEC.2024 10:10:55

## **High Channel**



Date: 16.DEC.2024 10:14:20

Chain 3
B Mode
Low Channel



Date: 16.DEC.2024 10:27:28

#### **Middle Channel**



Date: 16.DEC.2024 10:30:20

# **High Channel**



Date: 16.DEC.2024 10:33:00

# G Mode Low Channel



Date: 16.DEC.2024 10:39:09

#### Middle Channel



Date: 16.DEC.2024 10:41:27

# **High Channel**



Date: 16.DEC.2024 10:43:18

# N20 Mode Low Channel



Date: 16.D