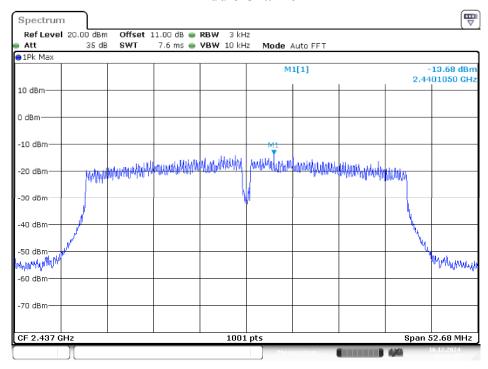

# N20 Mode Low Channel



Date: 16.DEC.2024 08:58:06

#### **Middle Channel**



Date: 16.DEC.2024 09:00:42

# **High Channel**



Date: 16.DEC.2024 09:04:19

# N40 Mode Low Channel



Date: 16.DEC.2024 09:09:54

#### Middle Channel



Date: 16.DEC.2024 09:12:47

# **High Channel**



Date: 16.DEC.2024 09:17:05

# AX20 Mode Low Channel



Date: 16.DEC.2024 09:20:46

#### **Middle Channel**



Date: 16.DEC.2024 09:44:51

# **High Channel**



Date: 16.DEC.2024 09:52:43

# AX40 Mode Low Channel



Date: 16.DEC.2024 10:04:47

#### Middle Channel



Date: 16.DEC.2024 10:10:55

## **High Channel**



Date: 16.DEC.2024 10:14:20

Chain 3
B Mode
Low Channel



Date: 16.DEC.2024 10:27:28

#### **Middle Channel**



Date: 16.DEC.2024 10:30:20

# **High Channel**



Date: 16.DEC.2024 10:33:00

# G Mode Low Channel



Date: 16.DEC.2024 10:39:09

#### Middle Channel



Date: 16.DEC.2024 10:41:27

# **High Channel**



Date: 16.DEC.2024 10:43:18

# N20 Mode Low Channel



Date: 16.DEC.2024 10:45:54

#### **Middle Channel**



Date: