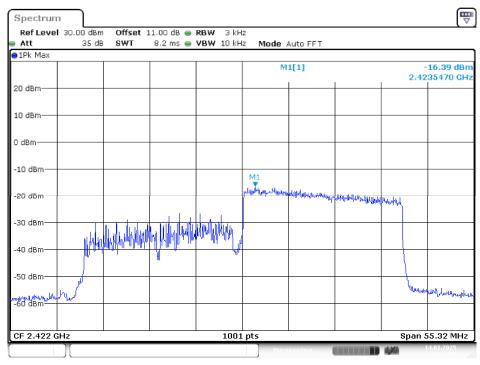

el RU 52 Index 44



Date: 14.JAN.2025 14:46:13

# **High Channel RU 106 Index 53**



Date: 14.JAN.2025 14:43:02

## High Channel RU 106 Index 56



Date: 14.JAN.2025 14:37:33

## High Channel RU 242 Index 61



Date: 14.JAN.2025 14:34:28

## High Channel RU 242 Index 62



Date: 14.JAN.2025 14:29:39

No.: RXZ241119045RF01

Chain 2 Low Channel RU 26 Index 0



Date: 14.JAN.2025 13:13:40

### Low Channel RU 26 Index 17



Date: 14.JAN.2025 13:07:10

#### Low Channel RU 52 Index 37



Date: 14.JAN.2025 11:59:19

## Low Channel RU 52 Index 44



Date: 14.JAN.2025 11:55:54

#### Low Channel RU 106 Index 53



Date: 14.JAN.2025 11:39:36

### Low Channel RU 106 Index 56



Date: 14.JAN.2025 11:34:29

#### Low Channel RU 242 Index 61



Date: 14.JAN.2025 11:20:19

# Low Channel RU 242 Index 62



Date: 14.JAN.2025 11:13:59

#### Middle Channel RU 26 Index 0



Date: 14.JAN.2025 14:06:48

# Middle Channel RU 26 Index 17



Date: 14.JAN.2025 14:02:57

#### Middle Channel RU 52 Index 37



Date: 14.JAN.2025 13:56:14

# Middle Channel RU 52 Index 44



Date: 14.JAN.2025 13:51:26

## Middle Channel RU 106 Index 53



Date: 14.JAN.2025 13:46:54

### Middle Channel RU 106 Index 56



Date: 14.JAN.2025 13:43:07

## Middle Channel RU 242 Index 61



Date: 14.JAN.2025 13:35:20

### Middle Channel RU 242 Index 62



Date: 14.JAN.2025 13:31:20

## High Channel RU 26 Index 0



Date: 14.JAN.2025 15:05:28

## High Channel RU 26 Index 17



Date: 14.JAN.2025 14:59:33

# **High Channel RU 52 Index 37**



Date: 14.JAN.2025 14:50:08

## High Channel RU 52 Index 44



Date: 14.JAN.2025 14:46:38

#