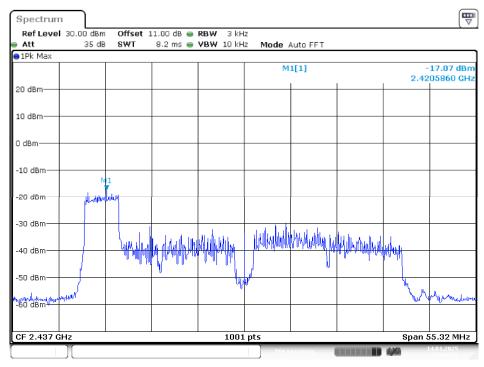

RU 242 Index 61



Date: 14.JAN.2025 14:34:28

## High Channel RU 242 Index 62



Date: 14.JAN.2025 14:29:39

No.: RXZ241119045RF01

Chain 2 Low Channel RU 26 Index 0



Date: 14.JAN.2025 13:13:40

### Low Channel RU 26 Index 17



Date: 14.JAN.2025 13:07:10

#### Low Channel RU 52 Index 37



Date: 14.JAN.2025 11:59:19

## Low Channel RU 52 Index 44



Date: 14.JAN.2025 11:55:54

#### Low Channel RU 106 Index 53



Date: 14.JAN.2025 11:39:36

### Low Channel RU 106 Index 56



Date: 14.JAN.2025 11:34:29

#### Low Channel RU 242 Index 61



Date: 14.JAN.2025 11:20:19

# Low Channel RU 242 Index 62



Date: 14.JAN.2025 11:13:59

#### Middle Channel RU 26 Index 0



Date: 14.JAN.2025 14:06:48

# Middle Channel RU 26 Index 17



Date: 14.JAN.2025 14:02:57

#### Middle Channel RU 52 Index 37



Date: 14.JAN.2025 13:56:14

# Middle Channel RU 52 Index 44



Date: 14.JAN.2025 13:51:26

## Middle Channel RU 106 Index 53



Date: 14.JAN.2025 13:46:54

### Middle Channel RU 106 Index 56



Date: 14.JAN.2025 13:43:07

## Middle Channel RU 242 Index 61



Date: 14.JAN.2025 13:35:20

### Middle Channel RU 242 Index 62



Date: 14.JAN.2025 13:31:20

## High Channel RU 26 Index 0



Date: 14.JAN.2025 15:05:28

## High Channel RU 26 Index 17



Date: 14.JAN.2025 14:59:33

# **High Channel RU 52 Index 37**



Date: 14.JAN.2025 14:50:08

## High Channel RU 52 Index 44



Date: 14.JAN.2025 14:46:38

## High Channel RU 106 Index 53



Date: 14.JAN.2025 14:42:40

## High Channel RU 106 Index 56



Date: 14.JAN.2025 14:38:33

# High Channel RU 242 Index 61



Date: 14.JAN.2025 14:33:54

## High