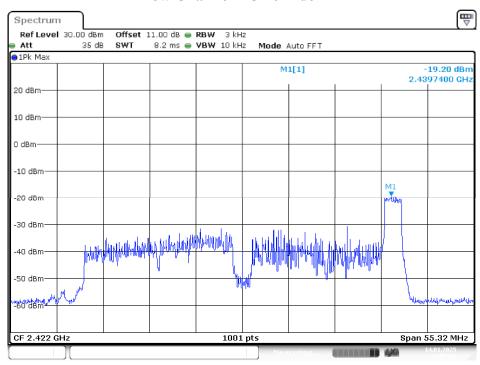

106 Index 56



Date: 14.JAN.2025 13:42:45

## Middle Channel RU 242 Index 61



Date: 14.JAN.2025 13:37:09

### Middle Channel RU 242 Index 62



Date: 14.JAN.2025 13:30:17

# High Channel RU 26 Index 0



Date: 14.JAN.2025 15:07:24

## High Channel RU 26 Index 17



Date: 14.JAN.2025 14:59:13

# **High Channel RU 52 Index 37**



Date: 14.JAN.2025 14:51:19

## High Channel RU 52 Index 44



Date: 14.JAN.2025 14:46:13

# **High Channel RU 106 Index 53**



Date: 14.JAN.2025 14:43:02

## High Channel RU 106 Index 56



Date: 14.JAN.2025 14:37:33

## High Channel RU 242 Index 61



Date: 14.JAN.2025 14:34:28

## High Channel RU 242 Index 62



Date: 14.JAN.2025 14:29:39

No.: RXZ241119045RF01

Chain 2 Low Channel RU 26 Index 0



Date: 14.JAN.2025 13:13:40

### Low Channel RU 26 Index 17



Date: 14.JAN.2025 13:07:10

#### Low Channel RU 52 Index 37



Date: 14.JAN.2025 11:59:19

## Low Channel RU 52 Index 44



Date: 14.JAN.2025 11:55:54

#### Low Channel RU 106 Index 53



Date: 14.JAN.2025 11:39:36

### Low Channel RU 106 Index 56



Date: 14.JAN.2025 11:34:29

#### Low Channel RU 242 Index 61



Date: 14.JAN.2025 11:20:19

# Low Channel RU 242 Index 62



Date: 14.JAN.2025 11:13:59

#### Middle Channel RU 26 Index 0



Date: 14.JAN.2025 14:06:48

# Middle Channel RU 26 Index 17



Date: 14.JAN.2025 14:02:57

#### Middle Channel RU 52 Index 37



Date: 14.JAN.2025 13:56:14

# Middle Channel RU 52 Index 44



Date: 14.JAN.2025 13:51:26

## Middle Channel RU 106 Index 53



Date: 14.JAN.2025 13:46:54

### Middle Channel RU 106 Index 56



Date: 14.JAN.2025 13:43:07

## Mid