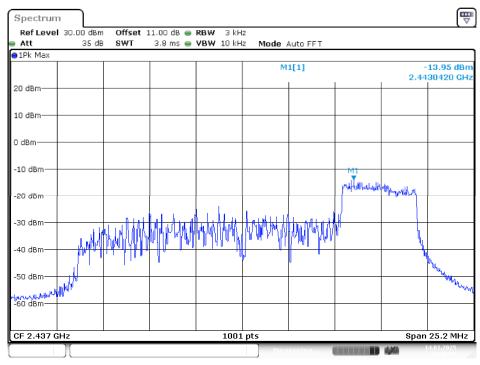

# 802.11ax partial RU

AX20 Mode Chain 0 Low Channel RU 26 Index 0



Date: 14.JAN.2025 16:45:04

#### Low Channel RU 26 Index 8



Date: 14.JAN.2025 16:38:14

Note: It may not be duplicated or used in part without prior written consent from Bay Area Compliance Laboratories Corp. (New Taipei Laboratory)

Page 220 of 303

#### Low Channel RU 52 Index 37



Date: 14.JAN.2025 16:34:14

## Low Channel RU 52 Index 40



Date: 14.JAN.2025 16:25:41

#### Low Channel RU 106 Index 53



Date: 14.JAN.2025 16:22:23

## Low Channel RU 106 Index 54



Date: 14.JAN.2025 16:18:05

#### Middle Channel RU 26 Index 0



Date: 14.JAN.2025 18:35:08

## Middle Channel RU 26 Index 8



Date: 14.JAN.2025 18:32:56

## Middle Channel RU 52 Index 37



Date: 14.JAN.2025 18:21:11

# Middle Channel RU 52 Index 40



Date: 14.JAN.2025 18:16:17

# Middle Channel RU 106 Index 53



Date: 14.JAN.2025 17:49:03

#### Middle Channel RU 106 Index 54



Date: 14.JAN.2025 17:43:22

# High Channel RU 26 Index 0



Date: 14.JAN.2025 19:10:25

# High Channel RU 26 Index 8



Date: 14.JAN.2025 19:08:10

# **High Channel RU 52 Index 37**



Date: 14.JAN.2025 19:04:30

## High Channel RU 52 Index 40



Date: 14.JAN.2025 19:03:00

# High Channel RU 106 Index 53



Date: 14.JAN.2025 18:57:01

## High Channel RU 106 Index 54



Date: 14.JAN.2025 18:54:50

Chain 1 Low Channel RU 26 Index 0



Date: 14.JAN.2025 16:44:39

## Low Channel RU 26 Index 8



Date: 14.JAN.2025 16:38:55

#### Low Channel RU 52 Index 37



Date: 14.JAN.2025 16:33:54

## Low Channel RU 52 Index 40



Date: 14.JAN.2025 16:26:24

#### Low Channel R