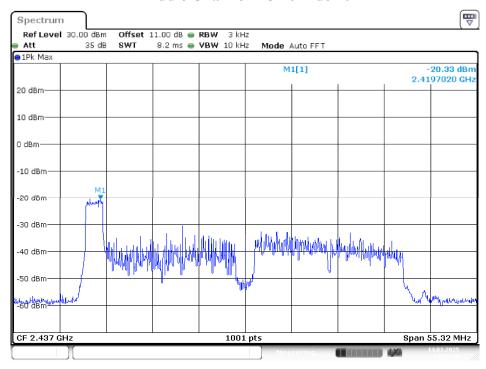

RU 106 Index 53**



Date: 14.JAN.2025 14:43:02

## High Channel RU 106 Index 56



Date: 14.JAN.2025 14:37:33

## High Channel RU 242 Index 61



Date: 14.JAN.2025 14:34:28

## High Channel RU 242 Index 62



Date: 14.JAN.2025 14:29:39

No.: RXZ241119045RF01

Chain 2 Low Channel RU 26 Index 0



Date: 14.JAN.2025 13:13:40

### Low Channel RU 26 Index 17



Date: 14.JAN.2025 13:07:10

#### Low Channel RU 52 Index 37



Date: 14.JAN.2025 11:59:19

## Low Channel RU 52 Index 44



Date: 14.JAN.2025 11:55:54

#### Low Channel RU 106 Index 53



Date: 14.JAN.2025 11:39:36

### Low Channel RU 106 Index 56



Date: 14.JAN.2025 11:34:29

#### Low Channel RU 242 Index 61



Date: 14.JAN.2025 11:20:19

# Low Channel RU 242 Index 62



Date: 14.JAN.2025 11:13:59

#### Middle Channel RU 26 Index 0



Date: 14.JAN.2025 14:06:48

# Middle Channel RU 26 Index 17



Date: 14.JAN.2025 14:02:57

#### Middle Channel RU 52 Index 37



Date: 14.JAN.2025 13:56:14

# Middle Channel RU 52 Index 44



Date: 14.JAN.2025 13:51:26

## Middle Channel RU 106 Index 53



Date: 14.JAN.2025 13:46:54

### Middle Channel RU 106 Index 56



Date: 14.JAN.2025 13:43:07

## Middle Channel RU 242 Index 61



Date: 14.JAN.2025 13:35:20

### Middle Channel RU 242 Index 62



Date: 14.JAN.2025 13:31:20

## High Channel RU 26 Index 0



Date: 14.JAN.2025 15:05:28

## High Channel RU 26 Index 17



Date: 14.JAN.2025 14:59:33

# **High Channel RU 52 Index 37**



Date: 14.JAN.2025 14:50:08

## High Channel RU 52 Index 44



Date: 14.JAN.2025 14:46:38

## High Channel RU 106 Index 53



Date: 14.JAN.2025 14:42:40

##