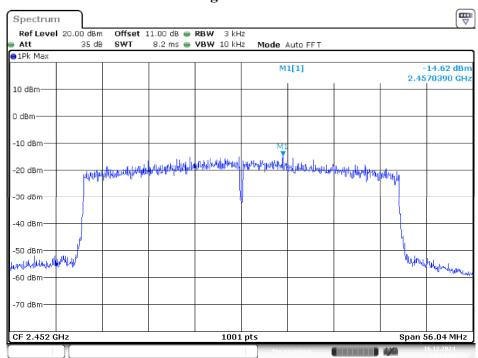

# N20 Mode Low Channel



Date: 16.DEC.2024 08:58:06

#### **Middle Channel**



Date: 16.DEC.2024 09:00:42

# **High Channel**



Date: 16.DEC.2024 09:04:19

# N40 Mode Low Channel



Date: 16.DEC.2024 09:09:54

#### Middle Channel



Date: 16.DEC.2024 09:12:47

# **High Channel**



Date: 16.DEC.2024 09:17:05

# AX20 Mode Low Channel



Date: 16.DEC.2024 09:20:46

#### **Middle Channel**



Date: 16.DEC.2024 09:44:51

# **High Channel**



Date: 16.DEC.2024 09:52:43

# AX40 Mode Low Channel



Date: 16.DEC.2024 10:04:47

#### Middle Channel



Date: 16.DEC.2024 10:10:55

## **High Channel**



Date: 16.DEC.2024 10:14:20

Chain 3
B Mode
Low Channel



Date: 16.DEC.2024 10:27:28

#### **Middle Channel**



Date: 16.DEC.2024 10:30:20

# **High Channel**



Date: 16.DEC.2024 10:33:00

# G Mode Low Channel



Date: 16.DEC.2024 10:39:09

#### Middle Channel



Date: 16.DEC.2024 10:41:27

# **High Channel**



Date: 16.DEC.2024 10:43:18

# N20 Mode Low Channel



Date: 16.DEC.2024 10:45:54

#### **Middle Channel**



Date: 16.DEC.2024 10:48:37

# **High Channel**



Date: 16.DEC.2024 10:51:51

# N40 Mode Low Channel



Date: 16.DEC.2024 10:54:24

#### Middle Channel



Date: 16.DEC.2024 10:59:15

# **High Channel**



Date: 16.DEC.2024 11:02:52

# AX20 Mode Low Channel



Date: 16.DEC.2024 11:07:21

#### **Middle Channel**



Date: 16.DEC.2024 11:13:02

# **High Channel**



Date: 16