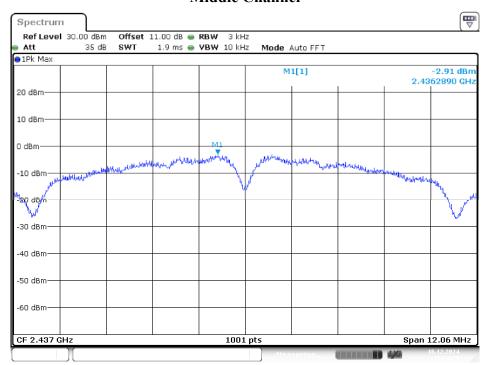

# N20 Mode Low Channel



Date: 16.DEC.2024 08:58:06

#### **Middle Channel**



Date: 16.DEC.2024 09:00:42

# **High Channel**



Date: 16.DEC.2024 09:04:19

# N40 Mode Low Channel



Date: 16.DEC.2024 09:09:54

#### Middle Channel



Date: 16.DEC.2024 09:12:47

# **High Channel**



Date: 16.DEC.2024 09:17:05

# AX20 Mode Low Channel



Date: 16.DEC.2024 09:20:46

#### **Middle Channel**



Date: 16.DEC.2024 09:44:51

# **High Channel**



Date: 16.DEC.2024 09:52:43

# AX40 Mode Low Channel



Date: 16.DEC.2024 10:04:47

#### Middle Channel



Date: 16.DEC.2024 10:10:55

## **High Channel**



Date: 16.DEC.2024 10:14:20

Chain 3
B Mode
Low Channel



Date: 16.DEC.2024 10:27:28

#### **Middle Channel**



Date: 16.DEC.2024 10:30:20

# **High Channel**



Date: 16.DEC.2024 10:33:00

# G Mode Low Channel



Date: 16.DEC.2024 10:39:09

#### Middle Channel



Date: 16.DEC.2024 10:41:27

# **High Channel**



Date: 16.DEC.2024 10:43:18

# N20 Mode Low Channel



Date: 16.DEC.2024 10:45:54

#### **Middle Channel**



Date: 16.DEC.2024 10:48:37

# **High Channel**



Date: 16.DEC.2024 10:51:51

# N40 Mode Low Channel



Date: 16.DEC.2024 10:54:24

#### Middle Channel



Date: 16.DEC.2024 10:59:15

# **High Channel**



Date: 16.DEC.2024 11:02:52

# AX20 Mode Low Channel



Date: 16.DEC.2024 11:07:21

#### **Middle Channel**



Date: 16.DEC.2024 11:13:02

# **High Channel**



Date: 16.DEC.2024 11:15:03

# AX40 Mode

# Low Channel



Date: 16.DEC.2024 11:19:25

#### Middle Channel



Date: 16.DEC