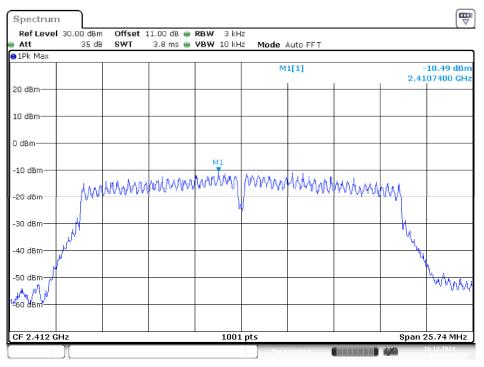

# N20 Mode Low Channel



Date: 16.DEC.2024 08:58:06

#### **Middle Channel**



Date: 16.DEC.2024 09:00:42

# **High Channel**



Date: 16.DEC.2024 09:04:19

# N40 Mode Low Channel



Date: 16.DEC.2024 09:09:54

#### Middle Channel



Date: 16.DEC.2024 09:12:47

# **High Channel**



Date: 16.DEC.2024 09:17:05

# AX20 Mode Low Channel



Date: 16.DEC.2024 09:20:46

#### **Middle Channel**



Date: 16.DEC.2024 09:44:51

# **High Channel**



Date: 16.DEC.2024 09:52:43

# AX40 Mode Low Channel



Date: 16.DEC.2024 10:04:47

#### Middle Channel



Date: 16.DEC.2024 10:10:55

## **High Channel**



Date: 16.DEC.2024 10:14:20

Chain 3
B Mode
Low Channel



Date: 16.DEC.2024 10:27:28

#### **Middle Channel**



Date: 16.DEC.2024 10:30:20

# **High Channel**



Date: 16.DEC.2024 10:33:00

# G Mode Low Channel



Date: