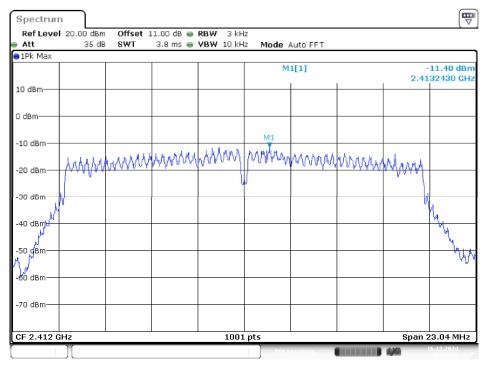

ow Channel



Date: 16.DEC.2024 09:09:54

#### Middle Channel



Date: 16.DEC.2024 09:12:47

# **High Channel**



Date: 16.DEC.2024 09:17:05

# AX20 Mode Low Channel



Date: 16.DEC.2024 09:20:46

#### **Middle Channel**



Date: 16.DEC.2024 09:44:51

# **High Channel**



Date: 16.DEC.2024 09:52:43

# AX40 Mode Low Channel



Date: 16.DEC.2024 10:04:47

#### Middle Channel



Date: 16.DEC.2024 10:10:55

## **High Channel**



Date: 16.DEC.2024 10:14:20

Chain 3
B Mode
Low Channel



Date: 16.DEC.2024 10:27:28

#### **Middle Channel**



Date: 16.DEC.2024 10:30:20

# **High Channel**



Date: 16.DEC.2024 10:33:00

# G Mode Low Channel



Date: 16.DEC.2024 10:39:09

#### Middle Channel



Date: 16.DEC.2024 10:41:27

# **High Channel**



Date: 16.DEC.2024 10:43:18

# N20 Mode Low Channel



Date: 16.DEC.2024 10:45:54

#### **Middle Channel**



Date: 16.DEC.2024 10:48:37

# **High Channel**



Date: 16.DEC.2024 10:51:51

# N40 Mode Low Channel



Date: 16.DEC.2024 10:54:24

#### Middle Channel



Date: 16.DEC.2024 10:59:15

# **High Channel**



Date: 16.DEC.2024 11:02:52

# AX20 Mode Low Channel



Date: 16.DEC.2024 11:07:21

#### **Middle Channel**



Date: 16.DEC.2024 11:13:02

# **High Channel**



Date: 16.DEC.2024 11:15:03

# AX40 Mode

# Low Channel



Date: 16.DEC.2024 11:19:25

#### Middle Channel



Date: 16.DEC.2024 11:26:39

# **High Channel**



Date: 16.DEC.2024 11:29:39

#### **BLE**

# **BLE 1M Mode Low Channel**



Date: 17.JAN.2025 13:10:18

#### **Middle Channel**



Date: 17.JAN.2025 13:12:54

Note: It may not be duplicated or used in part without prior