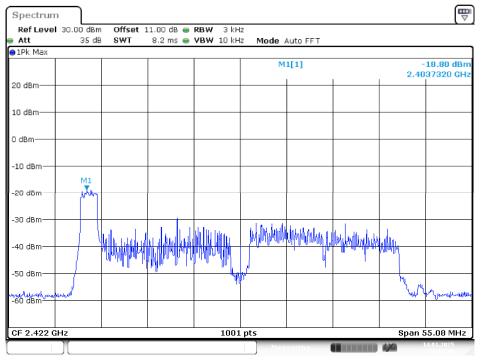

106 Index 53



Date: 14.JAN.2025 13:46:54

### Middle Channel RU 106 Index 56



Date: 14.JAN.2025 13:43:07

## Middle Channel RU 242 Index 61



Date: 14.JAN.2025 13:35:20

### Middle Channel RU 242 Index 62



Date: 14.JAN.2025 13:31:20

## High Channel RU 26 Index 0



Date: 14.JAN.2025 15:05:28

## High Channel RU 26 Index 17



Date: 14.JAN.2025 14:59:33

# **High Channel RU 52 Index 37**



Date: 14.JAN.2025 14:50:08

## High Channel RU 52 Index 44



Date: 14.JAN.2025 14:46:38

## High Channel RU 106 Index 53



Date: 14.JAN.2025 14:42:40

## High Channel RU 106 Index 56



Date: 14.JAN.2025 14:38:33

# High Channel RU 242 Index 61



Date: 14.JAN.2025 14:33:54

## High Channel RU 242 Index 62



Date: 14.JAN.2025 14:29:59

No.: RXZ241119045RF01

Chain 3
Low Channel RU 26 Index 0



Date: 14.JAN.2025 13:14:41

### Low Channel RU 26 Index 17



Date: 14.JAN.2025 13:06:37

#### Low Channel RU 52 Index 37



Date: 14.JAN.2025 11:59:43

# Low Channel RU 52 Index 44



Date: 14.JAN.2025 11:55:13

#### Low Channel RU 106 Index 53



Date: 14.JAN.2025 11:38:50

### Low Channel RU 106 Index 56



Date: 14.JAN.2025 11:35:11

#### Low Channel RU 242 Index 61



Date: 14.JAN.2025 11:19:32

## Low Channel RU 242 Index 62



Date: 14.JAN.2025 11:14:48

#### Middle Channel RU 26 Index 0



Date: 14.JAN.2025 14:06:11

# Middle Channel RU 26 Index 17



Date: 14.JAN.2025 14:03:28

#### Middle Channel RU 52 Index 37



Date: 14.JAN.2025 13:56:45

# Middle Channel RU 52 Index 44



Date: 14.JAN.2025 13:52:25

## Middle Channel RU 106 Index 53



Date: 14.JAN.2025 13:46:23

### Middle