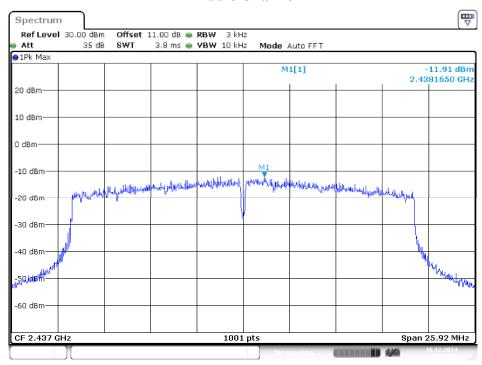

# N20 Mode Low Channel



Date: 16.DEC.2024 08:58:06

#### **Middle Channel**



Date: 16.DEC.2024 09:00:42

# **High Channel**



Date: 16.DEC.2024 09:04:19

# N40 Mode Low Channel



Date: 16.DEC.2024 09:09:54

#### Middle Channel



Date: 16.DEC.2024 09:12:47

# **High Channel**



Date: 16.DEC.2024 09:17:05

# AX20 Mode Low Channel



Date: 16.DEC.2024 09:20:46

#### **Middle Channel**



Date: 16.DEC.2024 09:44:51

# **High Channel**



Date: 16.DEC.2024 09:52:43

# AX40 Mode Low Channel



Date: 16.DEC.2024 10:04:47

#### Middle Channel



Date: 16.DEC.2024 10:10:55

## **High Channel**



Date: 16.DEC.2024 10:14:20

Chain 3
B Mode
Low Channel



Date: 16.DEC.2024 10:27:28

#### **Middle Channel**



Date: 16.DEC.2024 10:30:20

# **High Channel**



Date: 16.DEC.2024 10:33:00

# G Mode Low Channel



Date: 16.DEC.2024 10:39:09

#### Middle Channel



Date: 16.DEC.2024 10:41:27

# **High Channel**



Date: 16.DEC.2024 10:43:18

# N20 Mode Low Channel



Date: 16.DEC.2024 10:45:54

#### **Middle Channel**



Date: 16.DEC.2024 10:48:37

# **High Channel**



Date: 16.DEC.2024 10:51:51

# N40 Mode Low Channel



Date: 16.DEC.2024 10:54:24

#### Middle Channel



Date: 16.DE