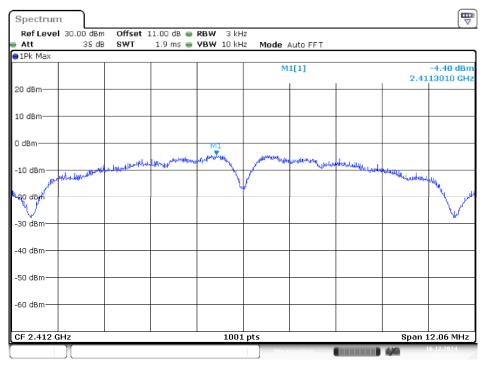

# N20 Mode Low Channel



Date: 16.DEC.2024 08:58:06

#### **Middle Channel**



Date: 16.DEC.2024 09:00:42

# **High Channel**



Date: 16.DEC.2024 09:04:19

# N40 Mode Low Channel



Date: 16.DEC.2024 09:09:54

#### Middle Channel



Date: 16.DEC.2024 09:12:47

# **High Channel**



Date: 16.DEC.2024 09:17:05

# AX20 Mode Low Channel



Date: 16.DEC.2024 09:20:46

#### **Middle Channel**



Date: 16.DEC.2024 09:44:51

# **High Channel**



Date: 16.DEC.2024 09:52:43

# AX40 Mode Low Channel



Date: 16.DEC.2024 10:04:47

#### Middle Channel



Date: 16.DEC.2024 10:10:55

## **High Channel**



Date: 16.DEC.2024 10:14:20

Chain 3
B Mode
Low Channel



Date: 16.DEC.2024 10:27:28

#### **Middle Channel**



Date: 16.DEC.2024 10:30:20

# **High Channel**



Date: 16.DEC.2024 10:33:00

# G Mode Low Channel



Date: 16.DEC.2024 10:39:09

#### Middle Channel



Date: 16.DEC.2024 10:41:27

# **High Channel**



Date: 16.DEC.2024 10:43:18

# N20 Mode Low Channel



Date: 16.DEC.2024 10:45:54

#### **Middle Channel**



Date: 16.DEC.2024 10:48:37

# **High Channel**



Date: 16.DEC.2024 10:51:51

# N40 Mode Low Channel



Date: 16.DEC.2024 10:54:24

#### Middle Channel



Date: 16.DEC.2024 10:59:15

# **High Channel**



Date: 16.DEC.2024 11:02:52

# AX20 Mode Low Channel



Date: 16.DEC.2024 11:07:21

#### **Middle Channel**



Date: 16.DEC.2024 11:13:02

# **High Channel**



Date: 16.DEC.2024 11:15:03

# AX40 Mode

# Low Channel



Date: 16