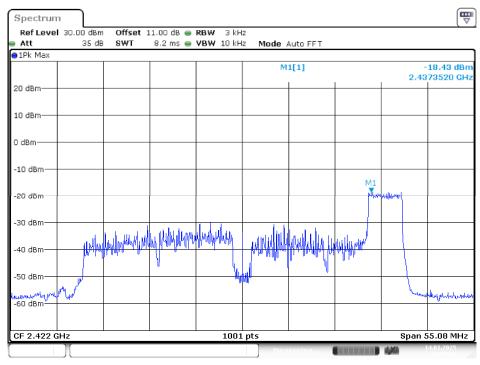

Channel RU 242 Index 62



Date: 14.JAN.2025 13:31:20

## High Channel RU 26 Index 0



Date: 14.JAN.2025 15:05:28

## High Channel RU 26 Index 17



Date: 14.JAN.2025 14:59:33

# **High Channel RU 52 Index 37**



Date: 14.JAN.2025 14:50:08

## High Channel RU 52 Index 44



Date: 14.JAN.2025 14:46:38

## High Channel RU 106 Index 53



Date: 14.JAN.2025 14:42:40

## High Channel RU 106 Index 56



Date: 14.JAN.2025 14:38:33

# High Channel RU 242 Index 61



Date: 14.JAN.2025 14:33:54

## High Channel RU 242 Index 62



Date: 14.JAN.2025 14:29:59

No.: RXZ241119045RF01

Chain 3
Low Channel RU 26 Index 0



Date: 14.JAN.2025 13:14:41

### Low Channel RU 26 Index 17



Date: 14.JAN.2025 13:06:37

#### Low Channel RU 52 Index 37



Date: 14.JAN.2025 11:59:43

# Low Channel RU 52 Index 44



Date: 14.JAN.2025 11:55:13

#### Low Channel RU 106 Index 53



Date: 14.JAN.2025 11:38:50

### Low Channel RU 106 Index 56



Date: 14.JAN.2025 11:35:11

#### Low Channel RU 242 Index 61



Date: 14.JAN.2025 11:19:32

## Low Channel RU 242 Index 62



Date: 14.JAN.2025 11:14:48

#### Middle Channel RU 26 Index 0



Date: 14.JAN.2025 14:06:11

# Middle Channel RU 26 Index 17



Date: 14.JAN.2025 14:03:28

#### Middle Channel RU 52 Index 37



Date: 14.JAN.2025 13:56:45

# Middle Channel RU 52 Index 44



Date: 14.JAN.2025 13:52:25

## Middle Channel RU 106 Index 53



Date: 14.JAN.2025 13:46:23

### Middle Channel RU 106 Index 56



Date: 14.JAN.2025 13:43:39

## Middle Channel RU 242 Index 61



Date: 14.JAN.2025 13:34:45

### Middle Channel RU 242 Index 62



Date: 14.JAN.2025 13:31:43