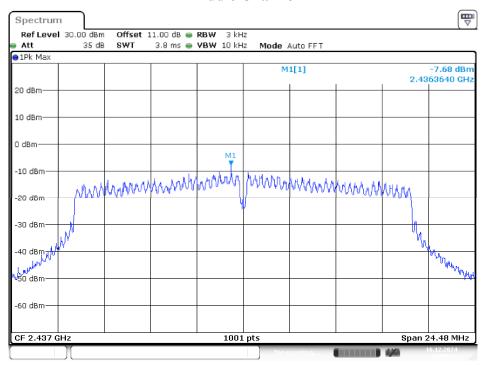

# N20 Mode Low Channel



Date: 16.DEC.2024 08:58:06

#### **Middle Channel**



Date: 16.DEC.2024 09:00:42

# **High Channel**



Date: 16.DEC.2024 09:04:19

# N40 Mode Low Channel



Date: 16.DEC.2024 09:09:54

#### Middle Channel



Date: 16.DEC.2024 09:12:47

# **High Channel**



Date: 16.DEC.2024 09:17:05

# AX20 Mode Low Channel



Date: 16.DEC.2024 09:20:46

#### **Middle Channel**



Date: 16.DEC.2024 09:44:51

# **High Channel**



Date: 16.DEC.2024 09:52:43

# AX40 Mode Low Channel



Date: 16.DEC.2024 10:04:47

#### Middle Channel



Date: 16.DEC.2024 10:10:55

## **High Channel**



Date: 16.DEC.2024 10:14:20

Chain 3
B Mode
Low Channel



Date: 16.DEC.2024 10:27:28

#### **Middle Channel**



Date: 16.DEC.2024 10:30:20

# **High Channel**



Date: 16.DEC.2024 10:33:00

# G Mode Low Channel



Date: 16.DEC.2024 10:39:09

#### Middle Channel



Date: 16.D