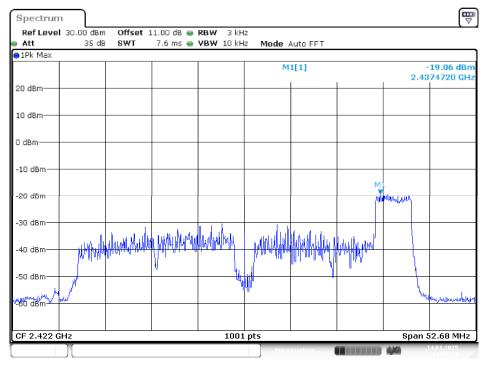

31

# Middle Channel RU 52 Index 40



Date: 14.JAN.2025 18:13:12

## Middle Channel RU 106 Index 53



Date: 14.JAN.2025 17:50:48

## Middle Channel RU 106 Index 54



Date: 14.JAN.2025 17:45:21

# High Channel RU 26 Index 0



Date: 14.JAN.2025 19:12:32

# High Channel RU 26 Index 8



Date: 14.JAN.2025 19:07:03

# **High Channel RU 52 Index 37**



Date: 14.JAN.2025 19:05:32

# High Channel RU 52 Index 40



Date: 14.JAN.2025 19:01:38

# **High Channel RU 106 Index 53**



Date: 14.JAN.2025 18:58:34

# High Channel RU 106 Index 54



Date: 14.JAN.2025 18:53:15

# AX40 Mode Chain 0 Low Channel RU 26 Index 0



Date: 14.JAN.2025 13:12:03

## Low Channel RU 26 Index 17



Date: 14.JAN.2025 13:08:25

## Low Channel RU 52 Index 37



Date: 14.JAN.2025 11:58:05

# Low Channel RU 52 Index 44



Date: 14.JAN.2025 11:56:32

## Low Channel RU 106 Index 53



Date: 14.JAN.2025 11:42:02

## Low Channel RU 106 Index 56



Date: 14.JAN.2025 11:31:22

## Low Channel RU 242 Index 61



Date: 14.JAN.2025 11:21:28

## Low Channel RU 242 Index 62



Date: 14.JAN.2025 11:12:53

## Middle Channel RU 26 Index 0



Date: 14.JAN.2025 14:07:50

# Middle Channel RU 26 Index 17



Date: 14.JAN.2025 14:00:10

## Middle Channel RU 52 Index 37



Date: 14.JAN.2025 13:57:56

# Middle Channel RU 52 Index 44



Date: 14.JAN.2025 13:50:23

## Middle Channel RU 106 Index 53



Date: 14.JAN.2025 13:47:58

## Middle Channel RU 106 Index 56



Date: 14.JAN.2025 13:41:56

## Middle Channel RU 242 Index 61



Date: 14.JAN.2025 13:38:31

## Middle Channel RU 242 Index 62



Date: 14.JAN.2025 13:29:32

# High Ch