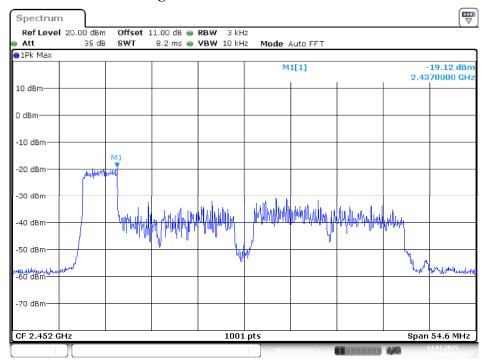

Low Channel RU 242 Index 61



Date: 14.JAN.2025 11:19:32

## Low Channel RU 242 Index 62



Date: 14.JAN.2025 11:14:48

#### Middle Channel RU 26 Index 0



Date: 14.JAN.2025 14:06:11

# Middle Channel RU 26 Index 17



Date: 14.JAN.2025 14:03:28

#### Middle Channel RU 52 Index 37



Date: 14.JAN.2025 13:56:45

# Middle Channel RU 52 Index 44



Date: 14.JAN.2025 13:52:25

## Middle Channel RU 106 Index 53



Date: 14.JAN.2025 13:46:23

### Middle Channel RU 106 Index 56



Date: 14.JAN.2025 13:43:39

## Middle Channel RU 242 Index 61



Date: 14.JAN.2025 13:34:45

### Middle Channel RU 242 Index 62



Date: 14.JAN.2025 13:31:43

## High Channel RU 26 Index 0



Date: 14.JAN.2025 15:04:29

## High Channel RU 26 Index 17



Date: 14.JAN.2025 15:00:08

## **High Channel RU 52 Index 37**



Date: 14.JAN.2025 14:49:11

## High Channel RU 52 Index 44



Date: 14.JAN.2025 14:47:06

## **High Channel RU 106 Index 53**



Date: 14.JAN.2025 14:42:14

## High Channel RU 106 Index 56



Date: 14.JAN.2025 14:39:01

# High Channel RU 242 Index 61



Date: 14.JAN.2025 14:33:17

## High Channel RU 242 Index 62



Date: 14.JAN.2025 14:30:55

### \*\*\*\*\* END OF REPORT \*\*\*\*\*