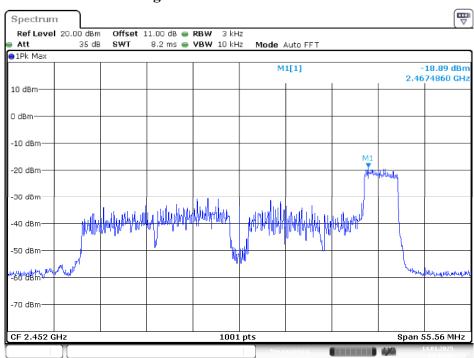

01

## Low Channel RU 242 Index 62



Date: 14.JAN.2025 11:13:34

## Middle Channel RU 26 Index 0



Date: 14.JAN.2025 14:07:21

# Middle Channel RU 26 Index 17



Date: 14.JAN.2025 14:02:14

## Middle Channel RU 52 Index 37



Date: 14.JAN.2025 13:57:19

# Middle Channel RU 52 Index 44



Date: 14.JAN.2025 13:50:48

## Middle Channel RU 106 Index 53



Date: 14.JAN.2025 13:47:37

### Middle Channel RU 106 Index 56



Date: 14.JAN.2025 13:42:45

## Middle Channel RU 242 Index 61



Date: 14.JAN.2025 13:37:09

### Middle Channel RU 242 Index 62



Date: 14.JAN.2025 13:30:17

# High Channel RU 26 Index 0



Date: 14.JAN.2025 15:07:24

## High Channel RU 26 Index 17



Date: 14.JAN.2025 14:59:13

# **High Channel RU 52 Index 37**



Date: 14.JAN.2025 14:51:19

## High Channel RU 52 Index 44



Date: 14.JAN.2025 14:46:13

# **High Channel RU 106 Index 53**



Date: 14.JAN.2025 14:43:02

## High Channel RU 106 Index 56



Date: 14.JAN.2025 14:37:33

## High Channel RU 242 Index 61



Date: 14.JAN.2025 14:34:28

## High Channel RU 242 Index 62



Date: 14.JAN.2025 14:29:39

No.: RXZ241119045RF01

Chain 2 Low Channel RU 26 Index 0



Date: 14.JAN.2025 13:13:40

### Low Channel RU 26 Index 17



Date: 14.JAN.2025 13:07:10

#### Low Channel RU 52 Index 37



Date: 14.JAN.2025 11:59:19

## Low Channel RU 52 Index 44



Date: 14.JAN.2025 11:55:54

#### Low Channel RU 106 Index 53



Date: 14.JAN.2025 11:39:36

### Low Channel RU 106 Index 56



Date: 14.JAN.2025 11:34:29

#### Low Channel RU 242 Index 61



Date: 14.JAN.2025 11:20:19

# Low Channel RU 242 Index 62



Date: 14.JAN.2025