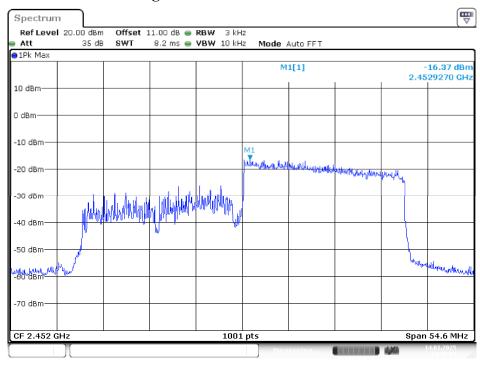

Middle Channel RU 52 Index 44



Date: 14.JAN.2025 13:52:25

## Middle Channel RU 106 Index 53



Date: 14.JAN.2025 13:46:23

### Middle Channel RU 106 Index 56



Date: 14.JAN.2025 13:43:39

## Middle Channel RU 242 Index 61



Date: 14.JAN.2025 13:34:45

### Middle Channel RU 242 Index 62



Date: 14.JAN.2025 13:31:43

## High Channel RU 26 Index 0



Date: 14.JAN.2025 15:04:29

## High Channel RU 26 Index 17



Date: 14.JAN.2025 15:00:08

## **High Channel RU 52 Index 37**



Date: 14.JAN.2025 14:49:11

## High Channel RU 52 Index 44



Date: 14.JAN.2025 14:47:06

## **High Channel RU 106 Index 53**



Date: 14.JAN.2025 14:42:14

## High Channel RU 106 Index 56



Date: 14.JAN.2025 14:39:01

# High Channel RU 242 Index 61



Date: 14.JAN.2025 14:33:17

## High Channel RU 242 Index 62



Date: 14.JAN.2025 14:30:55

### \*\*\*\*\* END OF REPORT \*\*\*\*\*