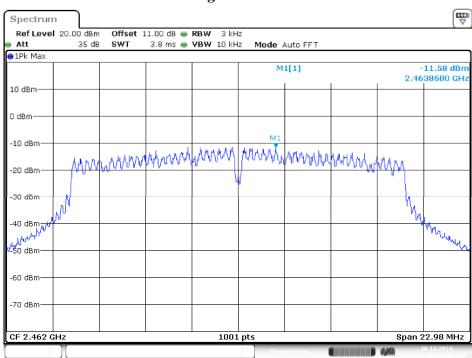

Channel**



Date: 16.DEC.2024 09:04:19

# N40 Mode Low Channel



Date: 16.DEC.2024 09:09:54

#### Middle Channel



Date: 16.DEC.2024 09:12:47

# **High Channel**



Date: 16.DEC.2024 09:17:05

# AX20 Mode Low Channel



Date: 16.DEC.2024 09:20:46

#### **Middle Channel**



Date: 16.DEC.2024 09:44:51

# **High Channel**



Date: 16.DEC.2024 09:52:43

# AX40 Mode Low Channel



Date: 16.DEC.2024 10:04:47

#### Middle Channel



Date: 16.DEC.2024 10:10:55

## **High Channel**



Date: 16.DEC.2024 10:14:20

Chain 3
B Mode
Low Channel



Date: 16.DEC.2024 10:27:28

#### **Middle Channel**



Date: 16.DEC.2024 10:30:20

# **High Channel**



Date: 16.DEC.2024 10:33:00

# G Mode Low Channel



Date: 16.DEC.2024 10:39:09

#### Middle Channel



Date: 16.DEC.2024 10:41:27

# **High Channel**



Date: 16.DEC.2024 10:43:18

# N20 Mode Low Channel



Date: 16.DEC.2024 10:45:54

#### **Middle Channel**



Date: 16.DEC.2024 10:48:37

# **High Channel**



Date: 16.DEC.2024 10:51:51

# N40 Mode Low Channel



Date: 16.DEC.2024 10:54:24

#### Middle Channel



Date: 16.DEC.2024 10:59:15

# **High Channel**



Date: 16.DEC.2024 11:02:52

# AX20 Mode Low Channel



Date: 16.DEC.2024 11:07:21

#### **Middle Channel**



Date: 16.DEC.2024 11:13:02

# **High Channel**



Date: 16.DEC.2024 11:15:03

# AX40 Mode

# Low Channel



Date: 16.DEC.2024 11:19:25

#### Middle Channel



Date: 16.DEC.2024 11:26:39

# **High Channel**



Date: 16.DEC.2024 11:29:39

#### **BLE**

# **BLE 1M Mode Low Channel**



Date: 17.JAN.2025 13:10:18

#### **Middle Channel**



Date: 17.JAN.2025 13:12:54

Note: I