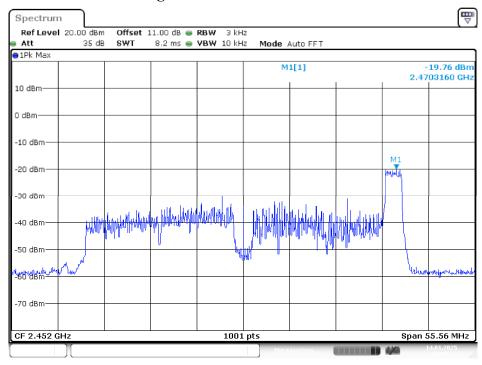

40:58

## Low Channel RU 106 Index 56



Date: 14.JAN.2025 11:31:52

## Low Channel RU 242 Index 61



Date: 14.JAN.2025 11:21:01

## Low Channel RU 242 Index 62



Date: 14.JAN.2025 11:13:34

## Middle Channel RU 26 Index 0



Date: 14.JAN.2025 14:07:21

# Middle Channel RU 26 Index 17



Date: 14.JAN.2025 14:02:14

## Middle Channel RU 52 Index 37



Date: 14.JAN.2025 13:57:19

# Middle Channel RU 52 Index 44



Date: 14.JAN.2025 13:50:48

## Middle Channel RU 106 Index 53



Date: 14.JAN.2025 13:47:37

### Middle Channel RU 106 Index 56



Date: 14.JAN.2025 13:42:45

## Middle Channel RU 242 Index 61



Date: 14.JAN.2025 13:37:09

### Middle Channel RU 242 Index 62



Date: 14.JAN.2025 13:30:17

# High Channel RU 26 Index 0



Date: 14.JAN.2025 15:07:24

## High Channel RU 26 Index 17



Date: 14.JAN.2025 14:59:13

# **High Channel RU 52 Index 37**



Date: 14.JAN.2025 14:51:19

## High Channel RU 52 Index 44



Date: 14.JAN.2025 14:46:13

# **High Channel RU 106 Index 53**



Date: 14.JAN.2025 14:43:02

## High Channel RU 106 Index 56



Date: 14.JAN.2025 14:37:33

## High Channel RU 242 Index 61



Date: 14.JAN.2025 14:34:28

## High Channel RU 242 Index 62



Date: 14.JAN.2025 14:29:39

No.: RXZ241119045RF01

Chain 2 Low Channel RU 26 Index 0



Date: 14.JAN.2025 13:13:40

### Low Channel RU 26 Index 17



Date: 14.JAN.2025 13:07:10

#### Low Channel RU 52 Index 37



Date: 14.JAN.2025 11:59:19

## Low Channel RU 52 Index 44



Date: 14.JAN.2025 11:55:54

#### Low Channel RU 106 Index 53



Date: 14.JAN.2025 11:39:36

### Low Channel RU 106 Index 56



Date: 14.JAN.20