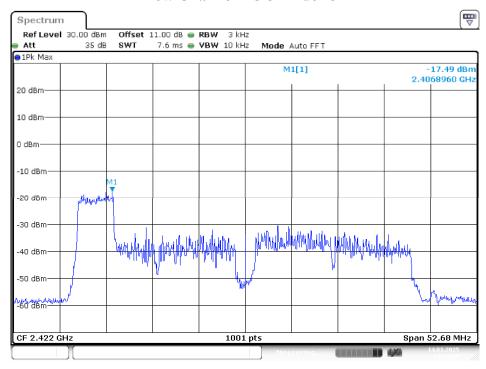

## Middle Channel RU 52 Index 37



Date: 14.JAN.2025 18:25:31

# Middle Channel RU 52 Index 40



Date: 14.JAN.2025 18:13:12

## Middle Channel RU 106 Index 53



Date: 14.JAN.2025 17:50:48

## Middle Channel RU 106 Index 54



Date: 14.JAN.2025 17:45:21

# High Channel RU 26 Index 0



Date: 14.JAN.2025 19:12:32

# High Channel RU 26 Index 8



Date: 14.JAN.2025 19:07:03

# **High Channel RU 52 Index 37**



Date: 14.JAN.2025 19:05:32

# High Channel RU 52 Index 40



Date: 14.JAN.2025 19:01:38

# **High Channel RU 106 Index 53**



Date: 14.JAN.2025 18:58:34

# High Channel RU 106 Index 54



Date: 14.JAN.2025 18:53:15

# AX40 Mode Chain 0 Low Channel RU 26 Index 0



Date: 14.JAN.2025 13:12:03

## Low Channel RU 26 Index 17



Date: 14.JAN.2025 13:08:25

## Low Channel RU 52 Index 37



Date: 14.JAN.2025 11:58:05

# Low Channel RU 52 Index 44



Date: 14.JAN.2025 11:56:32

## Low Channel RU 106 Index 53



Date: 14.JAN.2025 11:42:02

## Low Channel RU 106 Index 56



Date: 14.JAN.2025 11:31:22

## Low Channel RU 242 Index 61



Date: 14.JAN.2025 11:21:28

## Low Channel RU 242 Index 62



Date: 14.JAN.2025 11:12:53

## Middle Channel RU 26 Index 0



Date: 14.JAN.2025 14:07:50

# Middle Channel RU 26 Index 17



Date: 14.JAN.2025 14:00:10

## Middle Channel RU 52 Index 37



Date: 14.JAN.2025 13:57:56

# Middle Channel RU 52 Index 44



Date: 14.JAN.2025 13:50:23

## Middle Channel RU 106 Index 53



Date: 14.JAN.2025 13:47:58

## Middle Channel RU 106 Index 56



Date: 14.JAN.2025 13:41:56

## Middle Channel RU 242 Index 61



Date: 14.JAN.2025 13:38:31

## Middle Chan