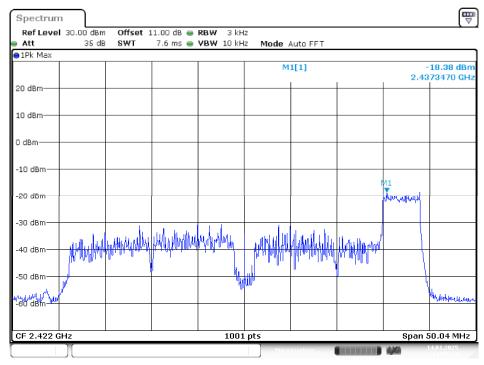

iddle Channel RU 242 Index 62



Date: 14.JAN.2025 13:29:32

# High Channel RU 26 Index 0



Date: 14.JAN.2025 15:08:52

# High Channel RU 26 Index 17



Date: 14.JAN.2025 14:58:53

# **High Channel RU 52 Index 37**



Date: 14.JAN.2025 14:52:08

# High Channel RU 52 Index 44



Date: 14.JAN.2025 14:45:55

# **High Channel RU 106 Index 53**



Date: 14.JAN.2025 14:43:27

# High Channel RU 106 Index 56



Date: 14.JAN.2025 14:37:14

# High Channel RU 242 Index 61



Date: 14.JAN.2025 14:34:48

# High Channel RU 242 Index 62



Date: 14.JAN.2025 14:29:02

No.: RXZ241119045RF01

Chain 1 Low Channel RU 26 Index 0



Date: 14.JAN.2025 13:12:35

## Low Channel RU 26 Index 17



Date: 14.JAN.2025 13:07:53

## Low Channel RU 52 Index 37



Date: 14.JAN.2025 11:58:58

# Low Channel RU 52 Index 44



Date: 14.JAN.2025 11:56:14

## Low Channel RU 106 Index 53



Date: 14.JAN.2025 11:40:58

## Low Channel RU 106 Index 56



Date: 14.JAN.2025 11:31:52

## Low Channel RU 242 Index 61



Date: 14.JAN.2025 11:21:01

## Low Channel RU 242 Index 62



Date: 14.JAN.2025 11:13:34

## Middle Channel RU 26 Index 0



Date: 14.JAN.2025 14:07:21

# Middle Channel RU 26 Index 17



Date: 14.JAN.2025 14:02:14

## Middle Channel RU 52 Index 37



Date: 14.JAN.2025 13:57:19

# Middle Channel RU 52 Index 44



Date: 14.JAN.2025 13:50:48

## Middle Channel RU 106 Index 53



Date: 14.JAN.2025 13:47:37

### Middle Channel RU 106 Index 56



Date: 14.JAN.2025 13:42:45

## Middle Channel RU 242 Index 61



Date: 14.JAN.2025 13:37:09

### Middle Channel RU 242 Index 62



Date: 14.JAN.2025 13:30:17

# High