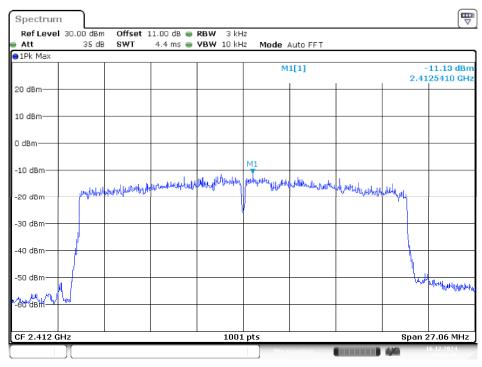

# N20 Mode Low Channel



Date: 16.DEC.2024 08:58:06

#### **Middle Channel**



Date: 16.DEC.2024 09:00:42

# **High Channel**



Date: 16.DEC.2024 09:04:19

# N40 Mode Low Channel



Date: 16.DEC.2024 09:09:54

#### Middle Channel



Date: 16.DEC.2024 09:12:47

# **High Channel**



Date: 16.DEC.2024 09:17:05

# AX20 Mode Low Channel



Date: 16.DEC.2024 09:20:46

#### **Middle Channel**



Date: 16.DEC.2024 09:44:51

# **High Channel**



Date: 16.DEC.2024 09:52:43

# AX40 Mode Low Channel



Date: 16.DEC.2024 10:04:47

#### Middle Channel



Date: 16.DEC.2024 10:10:55

## **High Channel**



Date: 16.DEC.2024 10:14:20

Chain 3
B Mode
Low Channel



Date: 16.DEC.2024 10:27:28

#### **Middle Channel**



Date: 16.DEC.2024 10:30:20

# **High Channel**



Date: 16.DEC.2024 10:33:00

# G Mode Low Channel



Date: 16.DEC.2024 10:39:09

#### Middle Channel



Date: 16.DEC.2024 10:41:27

# **High Channel**



Date: 16.DEC.2024 10:43:18

# N20 Mode Low Channel



Date: 16.DEC.2024 10:45:54

#### **Middle Channel**



Date: 16.DEC.2024 10:48:37

# **High Channel**



Date: 16.DEC.2024 10:51:51

# N40 Mode Low Channel



Date: 1