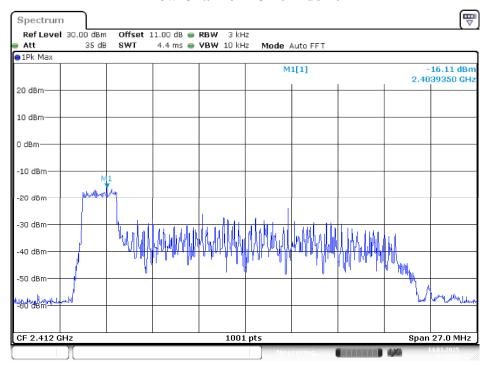

16.DEC.2024 11:13:02

# **High Channel**



Date: 16.DEC.2024 11:15:03

# AX40 Mode

# Low Channel



Date: 16.DEC.2024 11:19:25

#### Middle Channel



Date: 16.DEC.2024 11:26:39

# **High Channel**



Date: 16.DEC.2024 11:29:39

#### **BLE**

# **BLE 1M Mode Low Channel**



Date: 17.JAN.2025 13:10:18

#### **Middle Channel**



Date: 17.JAN.2025 13:12:54

Note: It may not be duplicated or used in part without prior written consent from Bay Area Compliance Laboratories Corp. (New Taipei Laboratory)

Page 217 of 303

# **High Channel**



Date: 17.JAN.2025 13:14:17

# BLE 2M Mode Low Channel



Date: 17.JAN.2025 13:16:47

#### Middle Channel



Date: 17.JAN.2025 13:18:21

# **High Channel**



Date: 17.JAN.2025 13:19:50

# 802.11ax partial RU

AX20 Mode Chain 0 Low Channel RU 26 Index 0



Date: 14.JAN.2025 16:45:04

#### Low Channel RU 26 Index 8



Date: 14.JAN.2025 16:38:14

Note: It may not be duplicated or used in part without prior written consent from Bay Area Compliance Laboratories Corp. (New Taipei Laboratory)

Page 220 of 303

#### Low Channel RU 52 Index 37



Date: 14.JAN.2025 16:34:14

## Low Channel RU 52 Index 40



Date: 14.JAN.2025 16:25:41

#### Low Channel RU 106 Index 53



Date: 14.JAN.2025 16:22:23

## Low Channel RU 106 Index 54



Date: 14.JAN.2025 16:18:05

#### Middle Channel RU 26 Index 0



Date: 14.JAN.2025 18:35:08

## Middle Channel RU 26 Index 8



Date: 14.JAN.2025 18:32:56

## Middle Channel RU 52 Index 37



Date: 14.JAN.2025 18:21:11

# Middle Channel RU 52 Index 40



Date: 14.JAN.2025 18:16:17

# Middle Channel RU 106 Index 53



Date