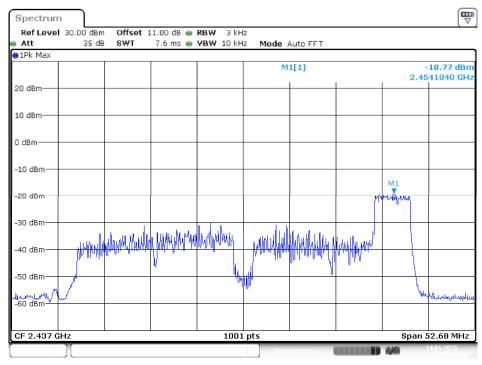

:58:34

# High Channel RU 106 Index 54



Date: 14.JAN.2025 18:53:15

# AX40 Mode Chain 0 Low Channel RU 26 Index 0



Date: 14.JAN.2025 13:12:03

## Low Channel RU 26 Index 17



Date: 14.JAN.2025 13:08:25

## Low Channel RU 52 Index 37



Date: 14.JAN.2025 11:58:05

# Low Channel RU 52 Index 44



Date: 14.JAN.2025 11:56:32

## Low Channel RU 106 Index 53



Date: 14.JAN.2025 11:42:02

## Low Channel RU 106 Index 56



Date: 14.JAN.2025 11:31:22

## Low Channel RU 242 Index 61



Date: 14.JAN.2025 11:21:28

## Low Channel RU 242 Index 62



Date: 14.JAN.2025 11:12:53

## Middle Channel RU 26 Index 0



Date: 14.JAN.2025 14:07:50

# Middle Channel RU 26 Index 17



Date: 14.JAN.2025 14:00:10

## Middle Channel RU 52 Index 37



Date: 14.JAN.2025 13:57:56

# Middle Channel RU 52 Index 44



Date: 14.JAN.2025 13:50:23

## Middle Channel RU 106 Index 53



Date: 14.JAN.2025 13:47:58

## Middle Channel RU 106 Index 56



Date: 14.JAN.2025 13:41:56

## Middle Channel RU 242 Index 61



Date: 14.JAN.2025 13:38:31

## Middle Channel RU 242 Index 62



Date: 14.JAN.2025 13:29:32

# High Channel RU 26 Index 0



Date: 14.JAN.2025 15:08:52

# High Channel RU 26 Index 17



Date: 14.JAN.2025 14:58:53

# **High Channel RU 52 Index 37**



Date: 14.JAN.2025 14:52:08

# High Channel RU 52 Index 44



Date: 14.JAN.2025 14:45:55

# **High Channel RU 106 Index 53**



Date: 14.JAN.2025 14:43:27

# High Channel RU 106 Index 56



Date: 14.JAN.2025 14:37:14

# High Channel RU 242 Index 61



Date: 14.JAN.2025 14:34:48

# High Channel RU 242 Index 62



Date: 14.JAN.2025 14:29:02

No.: RXZ241