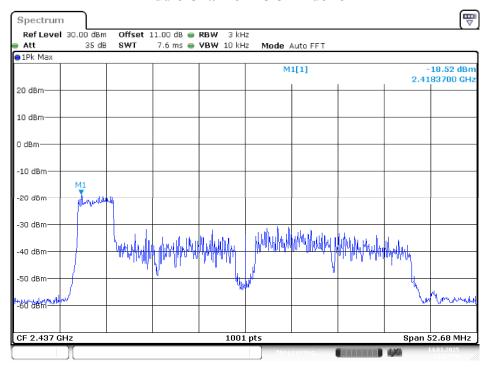

:38

# **High Channel RU 106 Index 53**



Date: 14.JAN.2025 18:58:34

# High Channel RU 106 Index 54



Date: 14.JAN.2025 18:53:15

# AX40 Mode Chain 0 Low Channel RU 26 Index 0



Date: 14.JAN.2025 13:12:03

## Low Channel RU 26 Index 17



Date: 14.JAN.2025 13:08:25

## Low Channel RU 52 Index 37



Date: 14.JAN.2025 11:58:05

# Low Channel RU 52 Index 44



Date: 14.JAN.2025 11:56:32

## Low Channel RU 106 Index 53



Date: 14.JAN.2025 11:42:02

## Low Channel RU 106 Index 56



Date: 14.JAN.2025 11:31:22

## Low Channel RU 242 Index 61



Date: 14.JAN.2025 11:21:28

## Low Channel RU 242 Index 62



Date: 14.JAN.2025 11:12:53

## Middle Channel RU 26 Index 0



Date: 14.JAN.2025 14:07:50

# Middle Channel RU 26 Index 17



Date: 14.JAN.2025 14:00:10

## Middle Channel RU 52 Index 37



Date: 14.JAN.2025 13:57:56

# Middle Channel RU 52 Index 44



Date: 14.JAN.2025 13:50:23

## Middle Channel RU 106 Index 53



Date: 14.JAN.2025 13:47:58

## Middle Channel RU 106 Index 56



Date: 14.JAN.2025 13:41:56

## Middle Channel RU 242 Index 61



Date: 14.JAN.2025 13:38:31

## Middle Channel RU 242 Index 62



Date: 14.JAN.2025 13:29:32

# High Channel RU 26 Index 0



Date: 14.JAN.2025 15:08:52

# High Channel RU 26 Index 17



Date: 14.JAN.2025 14:58:53

# **High Channel RU 52 Index 37**



Date: 14.JAN.2025 14:52:08

# High Channel RU 52 Index 44



Date: 14.JAN.2025 14:45:55

# **High Channel RU 106 Index 53**



Date: 14.JAN.2025 14:43:27

# High Channel RU 106 Index 56



Date: 14.JAN.2025 14:37:14

# High Channel RU 242 Index 61



Date: 14.JAN.2025 14:34:48

# High Cha