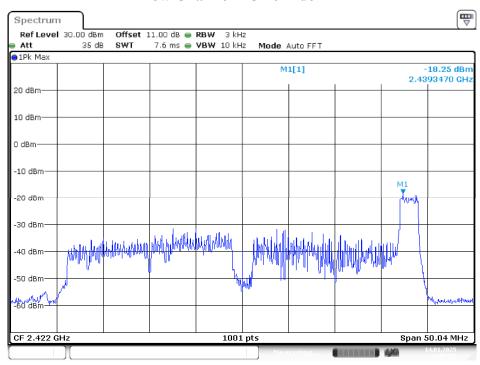

nnel RU 106 Index 56



Date: 14.JAN.2025 13:41:56

## Middle Channel RU 242 Index 61



Date: 14.JAN.2025 13:38:31

## Middle Channel RU 242 Index 62



Date: 14.JAN.2025 13:29:32

# High Channel RU 26 Index 0



Date: 14.JAN.2025 15:08:52

# High Channel RU 26 Index 17



Date: 14.JAN.2025 14:58:53

# **High Channel RU 52 Index 37**



Date: 14.JAN.2025 14:52:08

# High Channel RU 52 Index 44



Date: 14.JAN.2025 14:45:55

# **High Channel RU 106 Index 53**



Date: 14.JAN.2025 14:43:27

# High Channel RU 106 Index 56



Date: 14.JAN.2025 14:37:14

# High Channel RU 242 Index 61



Date: 14.JAN.2025 14:34:48

# High Channel RU 242 Index 62



Date: 14.JAN.2025 14:29:02

No.: RXZ241119045RF01

Chain 1 Low Channel RU 26 Index 0



Date: 14.JAN.2025 13:12:35

## Low Channel RU 26 Index 17



Date: 14.JAN.2025 13:07:53

## Low Channel RU 52 Index 37



Date: 14.JAN.2025 11:58:58

# Low Channel RU 52 Index 44



Date: 14.JAN.2025 11:56:14

## Low Channel RU 106 Index 53



Date: 14.JAN.2025 11:40:58

## Low Channel RU 106 Index 56



Date: 14.JAN.2025 11:31:52

## Low Channel RU 242 Index 61



Date: 14.JAN.2025 11:21:01

## Low Channel RU 242 Index 62



Date: 14.JAN.2025 11:13:34

## Middle Channel RU 26 Index 0



Date: 14.JAN.2025 14:07:21

# Middle Channel RU 26 Index 17



Date: 14.JAN.2025 14:02:14

## Middle Channel RU 52 Index 37



Date: 14.JAN.2025 13:57:19

# Middle Channel RU 52 Index 44



Date: 14.JAN.2025 13:50:48

## Middle Channel RU 106 Index 53



Date: 14.JAN.2025 13:47:37

### Middle Channel RU 106 Index 56



Date: 14.JAN.2025 13:42:45

## Middle Channel