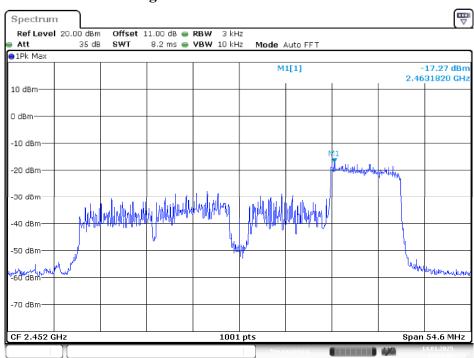

dle Channel RU 26 Index 17



Date: 14.JAN.2025 14:03:28

#### Middle Channel RU 52 Index 37



Date: 14.JAN.2025 13:56:45

# Middle Channel RU 52 Index 44



Date: 14.JAN.2025 13:52:25

## Middle Channel RU 106 Index 53



Date: 14.JAN.2025 13:46:23

### Middle Channel RU 106 Index 56



Date: 14.JAN.2025 13:43:39

## Middle Channel RU 242 Index 61



Date: 14.JAN.2025 13:34:45

### Middle Channel RU 242 Index 62



Date: 14.JAN.2025 13:31:43

## High Channel RU 26 Index 0



Date: 14.JAN.2025 15:04:29

## High Channel RU 26 Index 17



Date: 14.JAN.2025 15:00:08

## **High Channel RU 52 Index 37**



Date: 14.JAN.2025 14:49:11

## High Channel RU 52 Index 44



Date: 14.JAN.2025 14:47:06

## **High Channel RU 106 Index 53**



Date: 14.JAN.2025 14:42:14

## High Channel RU 106 Index 56



Date: 14.JAN.2025 14:39:01

# High Channel RU 242 Index 61



Date: 14.JAN.2025 14:33:17

## High Channel RU 242 Index 62



Date: 14.JAN.2025 14:30:55

### \*\*\*\*\* END OF REPORT \*\*\*\*\*