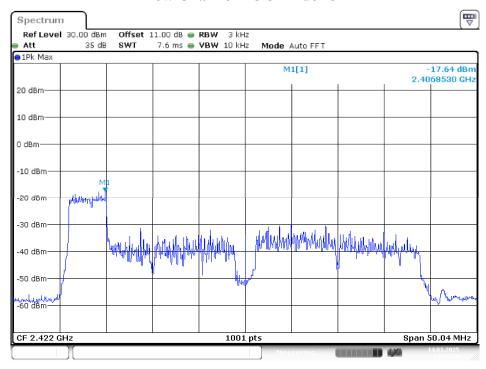

Channel RU 242 Index 61



Date: 14.JAN.2025 13:38:31

## Middle Channel RU 242 Index 62



Date: 14.JAN.2025 13:29:32

# High Channel RU 26 Index 0



Date: 14.JAN.2025 15:08:52

# High Channel RU 26 Index 17



Date: 14.JAN.2025 14:58:53

# **High Channel RU 52 Index 37**



Date: 14.JAN.2025 14:52:08

# High Channel RU 52 Index 44



Date: 14.JAN.2025 14:45:55

# **High Channel RU 106 Index 53**



Date: 14.JAN.2025 14:43:27

# High Channel RU 106 Index 56



Date: 14.JAN.2025 14:37:14

# High Channel RU 242 Index 61



Date: 14.JAN.2025 14:34:48

# High Channel RU 242 Index 62



Date: 14.JAN.2025 14:29:02

No.: RXZ241119045RF01

Chain 1 Low Channel RU 26 Index 0



Date: 14.JAN.2025 13:12:35

## Low Channel RU 26 Index 17



Date: 14.JAN.2025 13:07:53

## Low Channel RU 52 Index 37



Date: 14.JAN.2025 11:58:58

# Low Channel RU 52 Index 44



Date: 14.JAN.2025 11:56:14

## Low Channel RU 106 Index 53



Date: 14.JAN.2025 11:40:58

## Low Channel RU 106 Index 56



Date: 14.JAN.2025 11:31:52

## Low Channel RU 242 Index 61



Date: 14.JAN.2025 11:21:01

## Low Channel RU 242 Index 62



Date: 14.JAN.2025 11:13:34

## Middle Channel RU 26 Index 0



Date: 14.JAN.2025 14:07:21

# Middle Channel RU 26 Index 17



Date: 14.JAN.2025 14:02:14

## Middle Channel RU 52 Index 37



Date: 14.JAN.2025 13:57:19

# Middle Channel RU 52 Index 44



Date: 14.JAN.2025 13:50:48

## Middle Channel RU 106 Index 53



Date: 14.JAN.2025 13:47:37

### Middle Channel RU 106 Index 56



Date: 14.JAN.2025 13:42:45

## Middle Channel RU 242 Index 61



Date: 14.JAN.2025 13:37:09

### Middle Ch