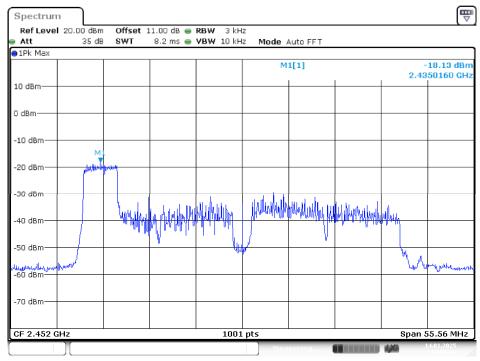

52

## Low Channel RU 242 Index 61



Date: 14.JAN.2025 11:21:01

## Low Channel RU 242 Index 62



Date: 14.JAN.2025 11:13:34

## Middle Channel RU 26 Index 0



Date: 14.JAN.2025 14:07:21

# Middle Channel RU 26 Index 17



Date: 14.JAN.2025 14:02:14

## Middle Channel RU 52 Index 37



Date: 14.JAN.2025 13:57:19

# Middle Channel RU 52 Index 44



Date: 14.JAN.2025 13:50:48

## Middle Channel RU 106 Index 53



Date: 14.JAN.2025 13:47:37

### Middle Channel RU 106 Index 56



Date: 14.JAN.2025 13:42:45

## Middle Channel RU 242 Index 61



Date: 14.JAN.2025 13:37:09

### Middle Channel RU 242 Index 62



Date: 14.JAN.2025 13:30:17

# High Channel RU 26 Index 0



Date: 14.JAN.2025 15:07:24

## High Channel RU 26 Index 17



Date: 14.JAN.2025 14:59:13

# **High Channel RU 52 Index 37**



Date: 14.JAN.2025 14:51:19

## High Channel RU 52 Index 44



Date: 14.JAN.2025 14:46:13

# **High Channel RU 106 Index 53**



Date: 14.JAN.2025 14:43:02

## High Channel RU 106 Index 56



Date: 14.JAN.2025 14:37:33

## High Channel RU 242 Index 61



Date: 14.JAN.2025 14:34:28

## High Channel RU 242 Index 62



Date: 14.JAN.2025 14:29:39

No.: RXZ241119045RF01

Chain 2 Low Channel RU 26 Index 0



Date: 14.JAN.2025 13:13:40

### Low Channel RU 26 Index 17



Date: 14.JAN.2025 13:07:10

#### Low Channel RU 52 Index 37



Date: 14.JAN.2025 11:59:19

## Low Channel RU 52 Index 44



Date: 14.JAN.2025 11:55:54

#### Low Channel RU 106 Index 53



Date: 14.JAN.2025 11:39:36

### Low Channel RU 106 Index 56



Date: 14.JAN.2025 11:34:29

#### Low Channel RU 242 Index 61



Date: 14.JAN.202