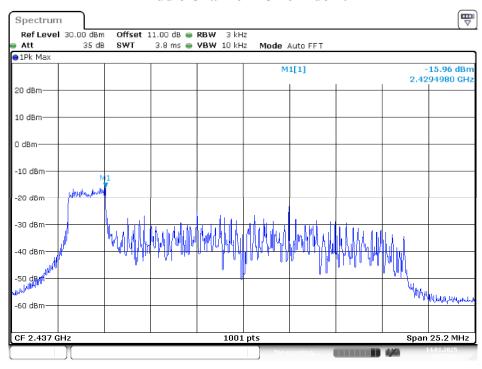

**



Date: 17.JAN.2025 13:14:17

# BLE 2M Mode Low Channel



Date: 17.JAN.2025 13:16:47

#### Middle Channel



Date: 17.JAN.2025 13:18:21

# **High Channel**



Date: 17.JAN.2025 13:19:50

# 802.11ax partial RU

AX20 Mode Chain 0 Low Channel RU 26 Index 0



Date: 14.JAN.2025 16:45:04

#### Low Channel RU 26 Index 8



Date: 14.JAN.2025 16:38:14

Note: It may not be duplicated or used in part without prior written consent from Bay Area Compliance Laboratories Corp. (New Taipei Laboratory)

Page 220 of 303

#### Low Channel RU 52 Index 37



Date: 14.JAN.2025 16:34:14

## Low Channel RU 52 Index 40



Date: 14.JAN.2025 16:25:41

#### Low Channel RU 106 Index 53



Date: 14.JAN.2025 16:22:23

## Low Channel RU 106 Index 54



Date: 14.JAN.2025 16:18:05

#### Middle Channel RU 26 Index 0



Date: 14.JAN.2025 18:35:08

## Middle Channel RU 26 Index 8



Date: 14.JAN.2025 18:32:56

## Middle Channel RU 52 Index 37



Date: 14.JAN.2025 18:21:11

# Middle Channel RU 52 Index 40



Date: 14.JAN.2025 18:16:17

# Middle Channel RU 106 Index 53



Date: 14.JAN.2025 17:49:03

#### Middle Channel RU 106 Index 54



Date: 14.JAN.2025 17:43:22

# High Channel RU 26 Index 0



Date: 14.JAN.2025 19:10:25

# High Channel RU 26 Index 8



Date: 14.JAN.2025 19:08:10

# **High Channel RU 52 Index 37**



Date: 14.JAN.2025 19:04:30

## High Channel RU 52 Index 40



Date: 14.JAN.2025 19:03:00

# High Channel RU 106 Index 53



Date: 14.JAN.2025 18:57:01

## High Channel RU 106 Index 54



Date: 14.JAN.2025 18:54:50

Chain 1 Low Channel RU 26 Index 0



Date: 14.JAN.2025 16:44:39

## Low Chann