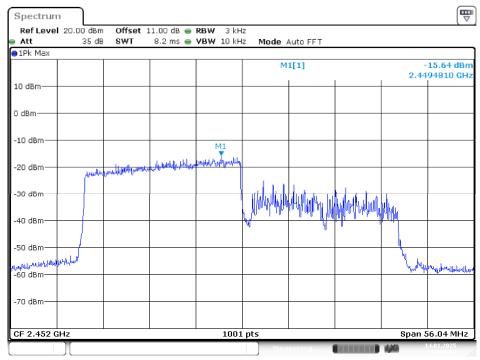

#### Middle Channel RU 52 Index 37



Date: 14.JAN.2025 13:56:14

# Middle Channel RU 52 Index 44



Date: 14.JAN.2025 13:51:26

## Middle Channel RU 106 Index 53



Date: 14.JAN.2025 13:46:54

### Middle Channel RU 106 Index 56



Date: 14.JAN.2025 13:43:07

## Middle Channel RU 242 Index 61



Date: 14.JAN.2025 13:35:20

### Middle Channel RU 242 Index 62



Date: 14.JAN.2025 13:31:20

## High Channel RU 26 Index 0



Date: 14.JAN.2025 15:05:28

## High Channel RU 26 Index 17



Date: 14.JAN.2025 14:59:33

# **High Channel RU 52 Index 37**



Date: 14.JAN.2025 14:50:08

## High Channel RU 52 Index 44



Date: 14.JAN.2025 14:46:38

## High Channel RU 106 Index 53



Date: 14.JAN.2025 14:42:40

## High Channel RU 106 Index 56



Date: 14.JAN.2025 14:38:33

# High Channel RU 242 Index 61



Date: 14.JAN.2025 14:33:54

## High Channel RU 242 Index 62



Date: 14.JAN.2025 14:29:59

No.: RXZ241119045RF01

Chain 3
Low Channel RU 26 Index 0



Date: 14.JAN.2025 13:14:41

### Low Channel RU 26 Index 17



Date: 14.JAN.2025 13:06:37

#### Low Channel RU 52 Index 37



Date: 14.JAN.2025 11:59:43

# Low Channel RU 52 Index 44



Date: 14.JAN.2025 11:55:13

#### Low Channel RU 106 Index 53



Date: 14.JAN.2025 11:38:50

### Low Channel RU 106 Index 56



Date: 14.JAN.2025 11:35:11

#### Low Channel RU 242 Index 61



Date: 14.JAN.2025 11:19:32

## Low Channel RU 242 Index 62



Date: 14.JAN.2025 11:14:48

#### Middle Channel RU 26 Index 0



Date: 14.JAN.2025 14:06:11

# Middle Channel RU 26 Index 17



Date: 14.JAN.2025 14:03:28

#### Middle Channel RU 52 Index 37



Date: 14.JAN.20