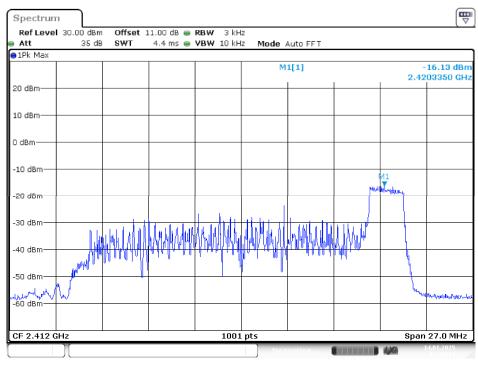

11:15:03

# AX40 Mode

# Low Channel



Date: 16.DEC.2024 11:19:25

#### Middle Channel



Date: 16.DEC.2024 11:26:39

# **High Channel**



Date: 16.DEC.2024 11:29:39

#### **BLE**

# **BLE 1M Mode Low Channel**



Date: 17.JAN.2025 13:10:18

#### **Middle Channel**



Date: 17.JAN.2025 13:12:54

Note: It may not be duplicated or used in part without prior written consent from Bay Area Compliance Laboratories Corp. (New Taipei Laboratory)

Page 217 of 303

# **High Channel**



Date: 17.JAN.2025 13:14:17

# BLE 2M Mode Low Channel



Date: 17.JAN.2025 13:16:47

#### Middle Channel



Date: 17.JAN.2025 13:18:21

# **High Channel**



Date: 17.JAN.2025 13:19:50

# 802.11ax partial RU

AX20 Mode Chain 0 Low Channel RU 26 Index 0



Date: 14.JAN.2025 16:45:04

#### Low Channel RU 26 Index 8



Date: 14.JAN.2025 16:38:14

Note: It may not be duplicated or used in part without prior written consent from Bay Area Compliance Laboratories Corp. (New Taipei Laboratory)

Page 220 of 303

#### Low Channel RU 52 Index 37



Date: 14.JAN.2025 16:34:14

## Low Channel RU 52 Index 40



Date: 14.JAN.2025 16:25:41

#### Low Channel RU 106 Index 53



Date: 14.JAN.2025 16:22:23

## Low Channel RU 106 Index 54



Date: 14.JAN.2025 16:18:05

#### Middle Channel RU 26 Index 0



Date: 14.JAN.2025 18:35:08

## Middle Channel RU 26 Index 8



Date: 14.JAN.2025 18:32:56

## Middle Channel RU 52 Index 37



Date: 14.JAN.2025 18:21:11

# Middle Channel RU 52 Index 40



Date: 14.JAN.2025 18:16:17

# Middle Channel RU 106 Index 53



Date: 14.JAN.2025 17:49:03

#### Middle Channel RU 106 Index 54