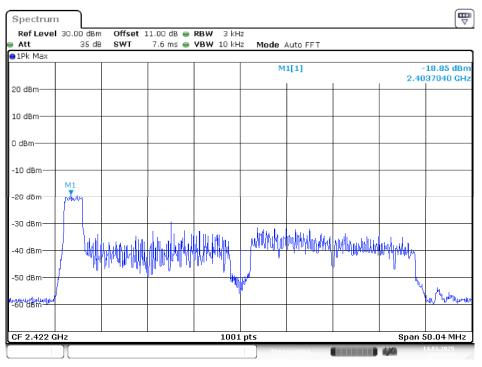

RU 106 Index 53



Date: 14.JAN.2025 13:47:58

## Middle Channel RU 106 Index 56



Date: 14.JAN.2025 13:41:56

## Middle Channel RU 242 Index 61



Date: 14.JAN.2025 13:38:31

## Middle Channel RU 242 Index 62



Date: 14.JAN.2025 13:29:32

# High Channel RU 26 Index 0



Date: 14.JAN.2025 15:08:52

# High Channel RU 26 Index 17



Date: 14.JAN.2025 14:58:53

# **High Channel RU 52 Index 37**



Date: 14.JAN.2025 14:52:08

# High Channel RU 52 Index 44



Date: 14.JAN.2025 14:45:55

# **High Channel RU 106 Index 53**



Date: 14.JAN.2025 14:43:27

# High Channel RU 106 Index 56



Date: 14.JAN.2025 14:37:14

# High Channel RU 242 Index 61



Date: 14.JAN.2025 14:34:48

# High Channel RU 242 Index 62



Date: 14.JAN.2025 14:29:02

No.: RXZ241119045RF01

Chain 1 Low Channel RU 26 Index 0



Date: 14.JAN.2025 13:12:35

## Low Channel RU 26 Index 17



Date: 14.JAN.2025 13:07:53

## Low Channel RU 52 Index 37



Date: 14.JAN.2025 11:58:58

# Low Channel RU 52 Index 44



Date: 14.JAN.2025 11:56:14

## Low Channel RU 106 Index 53



Date: 14.JAN.2025 11:40:58

## Low Channel RU 106 Index 56



Date: 14.JAN.2025 11:31:52

## Low Channel RU 242 Index 61



Date: 14.JAN.2025 11:21:01

## Low Channel RU 242 Index 62



Date: 14.JAN.2025 11:13:34

## Middle Channel RU 26 Index 0



Date: 14.JAN.2025 14:07:21

# Middle Channel RU 26 Index 17



Date: 14.JAN.2025 14:02:14

## Middle Channel RU 52 Index 37



Date: 14.JAN.2025 13:57:19

# Middle Channel RU 52 Index 44



Date: 14.JAN.2025 13:50:48

## Middle Channel RU 106 Index 53



Date: 14.JAN.2025 13:47:37

### Middle Channel RU