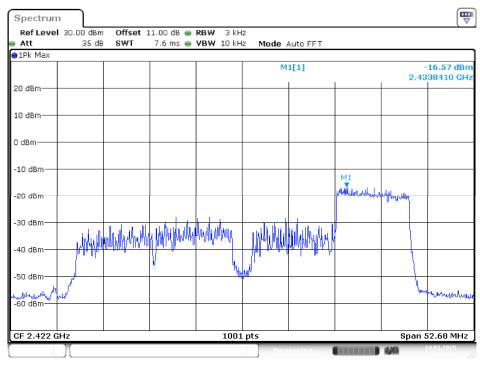

:50:48

## Middle Channel RU 106 Index 54



Date: 14.JAN.2025 17:45:21

# High Channel RU 26 Index 0



Date: 14.JAN.2025 19:12:32

# High Channel RU 26 Index 8



Date: 14.JAN.2025 19:07:03

# **High Channel RU 52 Index 37**



Date: 14.JAN.2025 19:05:32

# High Channel RU 52 Index 40



Date: 14.JAN.2025 19:01:38

# **High Channel RU 106 Index 53**



Date: 14.JAN.2025 18:58:34

# High Channel RU 106 Index 54



Date: 14.JAN.2025 18:53:15

# AX40 Mode Chain 0 Low Channel RU 26 Index 0



Date: 14.JAN.2025 13:12:03

## Low Channel RU 26 Index 17



Date: 14.JAN.2025 13:08:25

## Low Channel RU 52 Index 37



Date: 14.JAN.2025 11:58:05

# Low Channel RU 52 Index 44



Date: 14.JAN.2025 11:56:32

## Low Channel RU 106 Index 53



Date: 14.JAN.2025 11:42:02

## Low Channel RU 106 Index 56



Date: 14.JAN.2025 11:31:22

## Low Channel RU 242 Index 61



Date: 14.JAN.2025 11:21:28

## Low Channel RU 242 Index 62



Date: 14.JAN.2025 11:12:53

## Middle Channel RU 26 Index 0



Date: 14.JAN.2025 14:07:50

# Middle Channel RU 26 Index 17



Date: 14.JAN.2025 14:00:10

## Middle Channel RU 52 Index 37



Date: 14.JAN.2025 13:57:56

# Middle Channel RU 52 Index 44



Date: 14.JAN.2025 13:50:23

## Middle Channel RU 106 Index 53



Date: 14.JAN.2025 13:47:58

## Middle Channel RU 106 Index 56



Date: 14.JAN.2025 13:41:56

## Middle Channel RU 242 Index 61



Date: 14.JAN.2025 13:38:31

## Middle Channel RU 242 Index 62



Date: 14.JAN.2025 13:29:32

# High Channel RU 26 Index 0



Date: 14.JAN.2025 15:08:52

# High Channel RU 26 Index 17



Date: 14.JAN.2025 14:58:53

# **High Cha