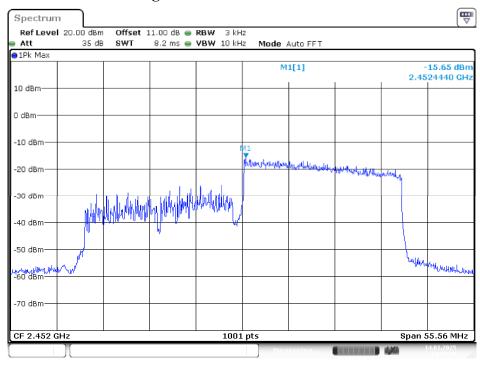

# Middle Channel RU 52 Index 44



Date: 14.JAN.2025 13:50:48

## Middle Channel RU 106 Index 53



Date: 14.JAN.2025 13:47:37

### Middle Channel RU 106 Index 56



Date: 14.JAN.2025 13:42:45

## Middle Channel RU 242 Index 61



Date: 14.JAN.2025 13:37:09

### Middle Channel RU 242 Index 62



Date: 14.JAN.2025 13:30:17

# High Channel RU 26 Index 0



Date: 14.JAN.2025 15:07:24

## High Channel RU 26 Index 17



Date: 14.JAN.2025 14:59:13

# **High Channel RU 52 Index 37**



Date: 14.JAN.2025 14:51:19

## High Channel RU 52 Index 44



Date: 14.JAN.2025 14:46:13

# **High Channel RU 106 Index 53**



Date: 14.JAN.2025 14:43:02

## High Channel RU 106 Index 56



Date: 14.JAN.2025 14:37:33

## High Channel RU 242 Index 61



Date: 14.JAN.2025 14:34:28

## High Channel RU 242 Index 62



Date: 14.JAN.2025 14:29:39

No.: RXZ241119045RF01

Chain 2 Low Channel RU 26 Index 0



Date: 14.JAN.2025 13:13:40

### Low Channel RU 26 Index 17



Date: 14.JAN.2025 13:07:10

#### Low Channel RU 52 Index 37



Date: 14.JAN.2025 11:59:19

## Low Channel RU 52 Index 44



Date: 14.JAN.2025 11:55:54

#### Low Channel RU 106 Index 53



Date: 14.JAN.2025 11:39:36

### Low Channel RU 106 Index 56



Date: 14.JAN.2025 11:34:29

#### Low Channel RU 242 Index 61



Date: 14.JAN.2025 11:20:19

# Low Channel RU 242 Index 62



Date: 14.JAN.2025 11:13:59

#### Middle Channel RU 26 Index 0



Date: 14.JAN.2025 14:06:48

# Middle Channel RU 26 Index 17



Date: 14.JAN.2025 14:02:57

#### Middle Channel RU 52 Index 37



Date: 14.JAN.2025 13:56:14

# Middle Channel RU 52 Index 44



Date: 14.JAN.20