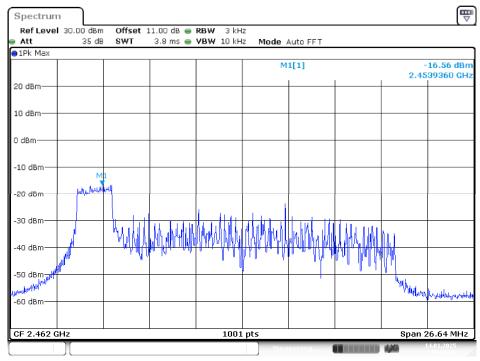

N.2025 18:52:39

Chain 3
Low Channel RU 26 Index 0



Date: 14.JAN.2025 16:43:15

## Low Channel RU 26 Index 8



Date: 14.JAN.2025 16:40:41

## Low Channel RU 52 Index 37



Date: 14.JAN.2025 16:32:59

## Low Channel RU 52 Index 40



Date: 14.JAN.2025 16:28:22

## Low Channel RU 106 Index 53



Date: 14.JAN.2025 16:21:19

# Low Channel RU 106 Index 54



Date: 14.JAN.2025 16:19:27

## Middle Channel RU 26 Index 0



Date: 14.JAN.2025 18:36:54

## Middle Channel RU 26 Index 8



Date: 14.JAN.2025 18:30:08

## Middle Channel RU 52 Index 37



Date: 14.JAN.2025 18:25:31

# Middle Channel RU 52 Index 40



Date: 14.JAN.2025 18:13:12

## Middle Channel RU 106 Index 53



Date: 14.JAN.2025 17:50:48

## Middle Channel RU 106 Index 54



Date: 14.JAN.2025 17:45:21

# High Channel RU 26 Index 0



Date: 14.JAN.2025 19:12:32

# High Channel RU 26 Index 8



Date: 14.JAN.2025 19:07:03

# **High Channel RU 52 Index 37**



Date: 14.JAN.2025 19:05:32

# High Channel RU 52 Index 40



Date: 14.JAN.2025 19:01:38

# **High Channel RU 106 Index 53**



Date: 14.JAN.2025 18:58:34

# High Channel RU 106 Index 54



Date: 14.JAN.2025 18:53:15

# AX40 Mode Chain 0 Low Channel RU 26 Index 0



Date: 14.JAN.2025 13:12:03

## Low Channel RU 26 Index 17



Date: 14.JAN.2025 13:08:25

## Low Channel RU 52 Index 37



Date: 14.JAN.2025 11:58:05

# Low Channel RU 52 Index 44



Date: 14.JAN.2025 11:56:32

## Low Channel RU 106 Index 53



Date: 14.JAN.2025 11:42:02

## Low Channel RU 106 Index 56



Date: 14.JAN.2025 11:31:22

## Low Channel RU 242 Index 61



Date: 14.JAN.2025 11:21:28

## Low Chan