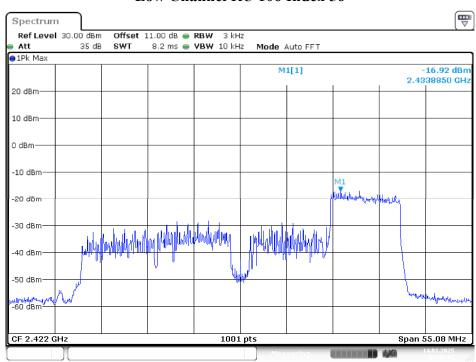

annel RU 26 Index 17



Date: 14.JAN.2025 14:59:33

# **High Channel RU 52 Index 37**



Date: 14.JAN.2025 14:50:08

## High Channel RU 52 Index 44



Date: 14.JAN.2025 14:46:38

## High Channel RU 106 Index 53



Date: 14.JAN.2025 14:42:40

## High Channel RU 106 Index 56



Date: 14.JAN.2025 14:38:33

# High Channel RU 242 Index 61



Date: 14.JAN.2025 14:33:54

## High Channel RU 242 Index 62



Date: 14.JAN.2025 14:29:59

No.: RXZ241119045RF01

Chain 3
Low Channel RU 26 Index 0



Date: 14.JAN.2025 13:14:41

### Low Channel RU 26 Index 17



Date: 14.JAN.2025 13:06:37

#### Low Channel RU 52 Index 37



Date: 14.JAN.2025 11:59:43

# Low Channel RU 52 Index 44



Date: 14.JAN.2025 11:55:13

#### Low Channel RU 106 Index 53



Date: 14.JAN.2025 11:38:50

### Low Channel RU 106 Index 56



Date: 14.JAN.2025 11:35:11

#### Low Channel RU 242 Index 61



Date: 14.JAN.2025 11:19:32

## Low Channel RU 242 Index 62



Date: 14.JAN.2025 11:14:48

#### Middle Channel RU 26 Index 0



Date: 14.JAN.2025 14:06:11

# Middle Channel RU 26 Index 17



Date: 14.JAN.2025 14:03:28

#### Middle Channel RU 52 Index 37



Date: 14.JAN.2025 13:56:45

# Middle Channel RU 52 Index 44



Date: 14.JAN.2025 13:52:25

## Middle Channel RU 106 Index 53



Date: 14.JAN.2025 13:46:23

### Middle Channel RU 106 Index 56



Date: 14.JAN.2025 13:43:39

## Middle Channel RU 242 Index 61



Date: 14.JAN.2025 13:34:45

### Middle Channel RU 242 Index 62



Date: 14.JAN.2025 13:31:43

## High Channel RU 26 Index 0



Date: 14.JAN.2025 15:04:29

## High Channel RU 26 Index 17



Date: 14.JAN.2025 15:00:08

##