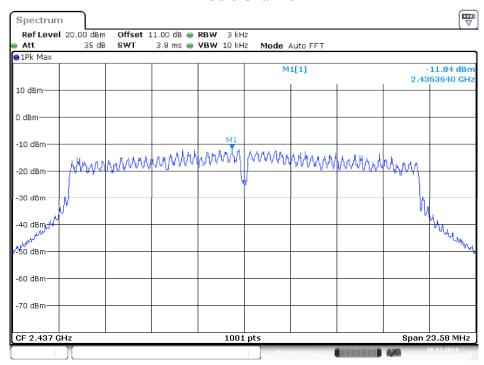

hannel



Date: 16.DEC.2024 09:12:47

# **High Channel**



Date: 16.DEC.2024 09:17:05

# AX20 Mode Low Channel



Date: 16.DEC.2024 09:20:46

#### **Middle Channel**



Date: 16.DEC.2024 09:44:51

# **High Channel**



Date: 16.DEC.2024 09:52:43

# AX40 Mode Low Channel



Date: 16.DEC.2024 10:04:47

#### Middle Channel



Date: 16.DEC.2024 10:10:55

## **High Channel**



Date: 16.DEC.2024 10:14:20

Chain 3
B Mode
Low Channel



Date: 16.DEC.2024 10:27:28

#### **Middle Channel**



Date: 16.DEC.2024 10:30:20

# **High Channel**



Date: 16.DEC.2024 10:33:00

# G Mode Low Channel



Date: 16.DEC.2024 10:39:09

#### Middle Channel



Date: 16.DEC.2024 10:41:27

# **High Channel**



Date: 16.DEC.2024 10:43:18

# N20 Mode Low Channel



Date: 16.DEC.2024 10:45:54

#### **Middle Channel**



Date: 16.DEC.2024 10:48:37

# **High Channel**



Date: 16.DEC.2024 10:51:51

# N40 Mode Low Channel



Date: 16.DEC.2024 10:54:24

#### Middle Channel



Date: 16.DEC.2024 10:59:15

# **High Channel**



Date: 16.DEC.2024 11:02:52

# AX20 Mode Low Channel



Date: 16.DEC.2024 11:07:21

#### **Middle Channel**



Date: 16.DEC.2024 11:13:02

# **High Channel**



Date: 16.DEC.2024 11:15:03

# AX40 Mode

# Low Channel



Date: 16.DEC.2024 11:19:25

#### Middle Channel



Date: 16.DEC.2024 11:26:39

# **High Channel**



Date: 16.DEC.2024 11:29:39

#### **BLE**

# **BLE 1M Mode Low Channel**



Date: 17.JAN.2025 13:10:18

#### **Middle Channel**



Date: 17.JAN.2025 13:12:54

Note: It may not be duplicated or used in part without prior written consent from Bay Area Compliance Laboratories C