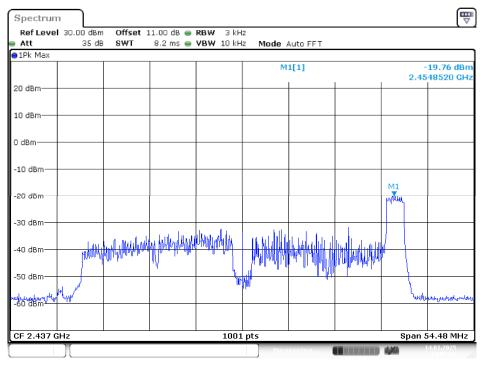

nel RU 106 Index 56



Date: 14.JAN.2025 14:38:33

# High Channel RU 242 Index 61



Date: 14.JAN.2025 14:33:54

## High Channel RU 242 Index 62



Date: 14.JAN.2025 14:29:59

No.: RXZ241119045RF01

Chain 3
Low Channel RU 26 Index 0



Date: 14.JAN.2025 13:14:41

### Low Channel RU 26 Index 17



Date: 14.JAN.2025 13:06:37

#### Low Channel RU 52 Index 37



Date: 14.JAN.2025 11:59:43

# Low Channel RU 52 Index 44



Date: 14.JAN.2025 11:55:13

#### Low Channel RU 106 Index 53



Date: 14.JAN.2025 11:38:50

### Low Channel RU 106 Index 56



Date: 14.JAN.2025 11:35:11

#### Low Channel RU 242 Index 61



Date: 14.JAN.2025 11:19:32

## Low Channel RU 242 Index 62



Date: 14.JAN.2025 11:14:48

#### Middle Channel RU 26 Index 0



Date: 14.JAN.2025 14:06:11

# Middle Channel RU 26 Index 17



Date: 14.JAN.2025 14:03:28

#### Middle Channel RU 52 Index 37



Date: 14.JAN.2025 13:56:45

# Middle Channel RU 52 Index 44



Date: 14.JAN.2025 13:52:25

## Middle Channel RU 106 Index 53



Date: 14.JAN.2025 13:46:23

### Middle Channel RU 106 Index 56



Date: 14.JAN.2025 13:43:39

## Middle Channel RU 242 Index 61



Date: 14.JAN.2025 13:34:45

### Middle Channel RU 242 Index 62



Date: 14.JAN.2025 13:31:43

## High Channel RU 26 Index 0



Date: 14.JAN.2025 15:04:29

## High Channel RU 26 Index 17



Date: 14.JAN.2025 15:00:08

## **High Channel RU 52 Index 37**



Date: 14.JAN.2025 14:49:11

## High Channel RU 52 Index 44



Date: 14.JAN.2025 14:47:06

## **High Channel RU 106 Index 53**



Date: 14.JAN.2025 14:42:14

## High Channel RU 106 Index 56



Date: 14.JAN.2025 14:39:01