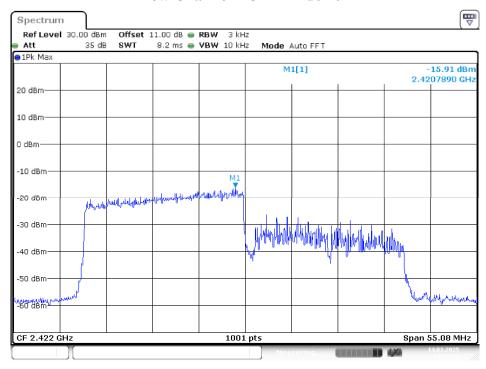

nnel RU 52 Index 37**



Date: 14.JAN.2025 14:50:08

## High Channel RU 52 Index 44



Date: 14.JAN.2025 14:46:38

## High Channel RU 106 Index 53



Date: 14.JAN.2025 14:42:40

## High Channel RU 106 Index 56



Date: 14.JAN.2025 14:38:33

# High Channel RU 242 Index 61



Date: 14.JAN.2025 14:33:54

## High Channel RU 242 Index 62



Date: 14.JAN.2025 14:29:59

No.: RXZ241119045RF01

Chain 3
Low Channel RU 26 Index 0



Date: 14.JAN.2025 13:14:41

### Low Channel RU 26 Index 17



Date: 14.JAN.2025 13:06:37

#### Low Channel RU 52 Index 37



Date: 14.JAN.2025 11:59:43

# Low Channel RU 52 Index 44



Date: 14.JAN.2025 11:55:13

#### Low Channel RU 106 Index 53



Date: 14.JAN.2025 11:38:50

### Low Channel RU 106 Index 56



Date: 14.JAN.2025 11:35:11

#### Low Channel RU 242 Index 61



Date: 14.JAN.2025 11:19:32

## Low Channel RU 242 Index 62



Date: 14.JAN.2025 11:14:48

#### Middle Channel RU 26 Index 0



Date: 14.JAN.2025 14:06:11

# Middle Channel RU 26 Index 17



Date: 14.JAN.2025 14:03:28

#### Middle Channel RU 52 Index 37



Date: 14.JAN.2025 13:56:45

# Middle Channel RU 52 Index 44



Date: 14.JAN.2025 13:52:25

## Middle Channel RU 106 Index 53



Date: 14.JAN.2025 13:46:23

### Middle Channel RU 106 Index 56



Date: 14.JAN.2025 13:43:39

## Middle Channel RU 242 Index 61



Date: 14.JAN.2025 13:34:45

### Middle Channel RU 242 Index 62



Date: 14.JAN.2025 13:31:43

## High Channel RU 26 Index 0



Date: 14.JAN.2025 15:04:29

## High Channel RU 26 Index 17



Date: 14.JAN.2025 15:00:08

## **High Channel RU 52 Index 37**



Date: 14.JAN.2025 14:49:11