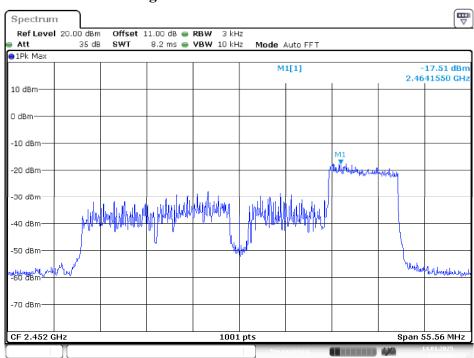

# Middle Channel RU 26 Index 17



Date: 14.JAN.2025 14:02:14

## Middle Channel RU 52 Index 37



Date: 14.JAN.2025 13:57:19

# Middle Channel RU 52 Index 44



Date: 14.JAN.2025 13:50:48

## Middle Channel RU 106 Index 53



Date: 14.JAN.2025 13:47:37

### Middle Channel RU 106 Index 56



Date: 14.JAN.2025 13:42:45

## Middle Channel RU 242 Index 61



Date: 14.JAN.2025 13:37:09

### Middle Channel RU 242 Index 62



Date: 14.JAN.2025 13:30:17

# High Channel RU 26 Index 0



Date: 14.JAN.2025 15:07:24

## High Channel RU 26 Index 17



Date: 14.JAN.2025 14:59:13

# **High Channel RU 52 Index 37**



Date: 14.JAN.2025 14:51:19

## High Channel RU 52 Index 44



Date: 14.JAN.2025 14:46:13

# **High Channel RU 106 Index 53**



Date: 14.JAN.2025 14:43:02

## High Channel RU 106 Index 56



Date: 14.JAN.2025 14:37:33

## High Channel RU 242 Index 61



Date: 14.JAN.2025 14:34:28

## High Channel RU 242 Index 62



Date: 14.JAN.2025 14:29:39

No.: RXZ241119045RF01

Chain 2 Low Channel RU 26 Index 0



Date: 14.JAN.2025 13:13:40

### Low Channel RU 26 Index 17



Date: 14.JAN.2025 13:07:10

#### Low Channel RU 52 Index 37



Date: 14.JAN.2025 11:59:19

## Low Channel RU 52 Index 44



Date: 14.JAN.2025 11:55:54

#### Low Channel RU 106 Index 53



Date: 14.JAN.2025 11:39:36

### Low Channel RU 106 Index 56



Date: 14.JAN.2025 11:34:29

#### Low Channel RU 242 Index 61



Date: 14.JAN.2025 11:20:19

# Low Channel RU 242 Index 62



Date: 14.JAN.2025 11:13:59

#### Middle Channel RU 26 Index 0



Date: 14.JAN.2025 14:06:48

# Middle Channel RU 26 Index 17



Date: 14.JAN.2025