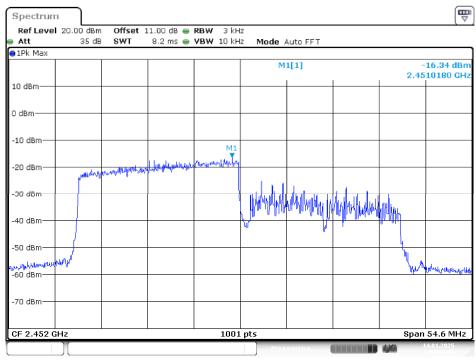

Middle Channel RU 52 Index 37



Date: 14.JAN.2025 13:56:45

# Middle Channel RU 52 Index 44



Date: 14.JAN.2025 13:52:25

## Middle Channel RU 106 Index 53



Date: 14.JAN.2025 13:46:23

### Middle Channel RU 106 Index 56



Date: 14.JAN.2025 13:43:39

## Middle Channel RU 242 Index 61



Date: 14.JAN.2025 13:34:45

### Middle Channel RU 242 Index 62



Date: 14.JAN.2025 13:31:43

## High Channel RU 26 Index 0



Date: 14.JAN.2025 15:04:29

## High Channel RU 26 Index 17



Date: 14.JAN.2025 15:00:08

## **High Channel RU 52 Index 37**



Date: 14.JAN.2025 14:49:11

## High Channel RU 52 Index 44



Date: 14.JAN.2025 14:47:06

## **High Channel RU 106 Index 53**



Date: 14.JAN.2025 14:42:14

## High Channel RU 106 Index 56



Date: 14.JAN.2025 14:39:01

# High Channel RU 242 Index 61



Date: 14.JAN.2025 14:33:17

## High Channel RU 242 Index 62



Date: 14.JAN.2025 14:30:55

### \*\*\*\*\* END OF REPORT \*\*\*\*\*