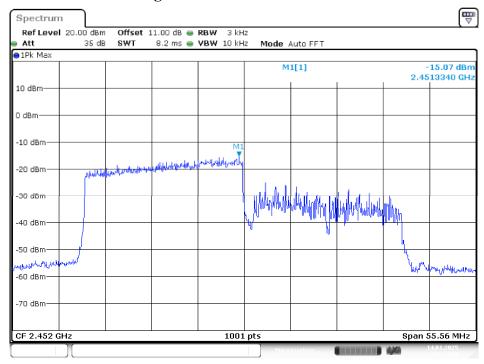

## Middle Channel RU 52 Index 37



Date: 14.JAN.2025 13:57:19

# Middle Channel RU 52 Index 44



Date: 14.JAN.2025 13:50:48

## Middle Channel RU 106 Index 53



Date: 14.JAN.2025 13:47:37

### Middle Channel RU 106 Index 56



Date: 14.JAN.2025 13:42:45

## Middle Channel RU 242 Index 61



Date: 14.JAN.2025 13:37:09

### Middle Channel RU 242 Index 62



Date: 14.JAN.2025 13:30:17

# High Channel RU 26 Index 0



Date: 14.JAN.2025 15:07:24

## High Channel RU 26 Index 17



Date: 14.JAN.2025 14:59:13

# **High Channel RU 52 Index 37**



Date: 14.JAN.2025 14:51:19

## High Channel RU 52 Index 44



Date: 14.JAN.2025 14:46:13

# **High Channel RU 106 Index 53**



Date: 14.JAN.2025 14:43:02

## High Channel RU 106 Index 56



Date: 14.JAN.2025 14:37:33

## High Channel RU 242 Index 61



Date: 14.JAN.2025 14:34:28

## High Channel RU 242 Index 62



Date: 14.JAN.2025 14:29:39

No.: RXZ241119045RF01

Chain 2 Low Channel RU 26 Index 0



Date: 14.JAN.2025 13:13:40

### Low Channel RU 26 Index 17



Date: 14.JAN.2025 13:07:10

#### Low Channel RU 52 Index 37



Date: 14.JAN.2025 11:59:19

## Low Channel RU 52 Index 44



Date: 14.JAN.2025 11:55:54

#### Low Channel RU 106 Index 53



Date: 14.JAN.2025 11:39:36

### Low Channel RU 106 Index 56



Date: 14.JAN.2025 11:34:29

#### Low Channel RU 242 Index 61



Date: 14.JAN.2025 11:20:19

# Low Channel RU 242 Index 62



Date: 14.JAN.2025 11:13:59

#### Middle Channel RU 26 Index 0



Date: 14.JAN.2025 14:06:48

# Middle Channel RU 26 Index 17



Date: 14.JAN.2025 14:02:57

#### Middle Channel RU 52 Index 37



Date: 14.JAN.20