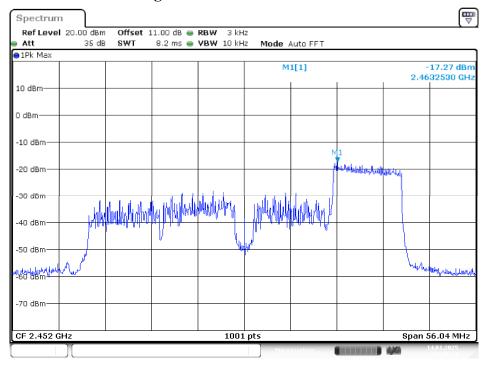

# Middle Channel RU 26 Index 17



Date: 14.JAN.2025 14:02:57

#### Middle Channel RU 52 Index 37



Date: 14.JAN.2025 13:56:14

# Middle Channel RU 52 Index 44



Date: 14.JAN.2025 13:51:26

## Middle Channel RU 106 Index 53



Date: 14.JAN.2025 13:46:54

### Middle Channel RU 106 Index 56



Date: 14.JAN.2025 13:43:07

## Middle Channel RU 242 Index 61



Date: 14.JAN.2025 13:35:20

### Middle Channel RU 242 Index 62



Date: 14.JAN.2025 13:31:20

## High Channel RU 26 Index 0



Date: 14.JAN.2025 15:05:28

## High Channel RU 26 Index 17



Date: 14.JAN.2025 14:59:33

# **High Channel RU 52 Index 37**



Date: 14.JAN.2025 14:50:08

## High Channel RU 52 Index 44



Date: 14.JAN.2025 14:46:38

## High Channel RU 106 Index 53



Date: 14.JAN.2025 14:42:40

## High Channel RU 106 Index 56



Date: 14.JAN.2025 14:38:33

# High Channel RU 242 Index 61



Date: 14.JAN.2025 14:33:54

## High Channel RU 242 Index 62



Date: 14.JAN.2025 14:29:59

No.: RXZ241119045RF01

Chain 3
Low Channel RU 26 Index 0



Date: 14.JAN.2025 13:14:41

### Low Channel RU 26 Index 17



Date: 14.JAN.2025 13:06:37

#### Low Channel RU 52 Index 37



Date: 14.JAN.2025 11:59:43

# Low Channel RU 52 Index 44



Date: 14.JAN.2025 11:55:13

#### Low Channel RU 106 Index 53



Date: 14.JAN.2025 11:38:50

### Low Channel RU 106 Index 56



Date: 14.JAN.2025 11:35:11

#### Low Channel RU 242 Index 61



Date: 14.JAN.2025 11:19:32

## Low Channel RU 242 Index 62



Date: 14.JAN.2025 11:14:48

#### Middle Channel RU 26 Index 0



Date: 14.JAN.2025 14:06:11

# Middle Channel RU 26 Index 17



Date: 14.JAN.2025 1