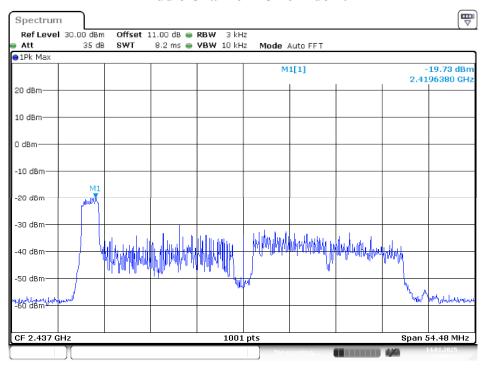

nel RU 106 Index 53



Date: 14.JAN.2025 14:42:40

## High Channel RU 106 Index 56



Date: 14.JAN.2025 14:38:33

# High Channel RU 242 Index 61



Date: 14.JAN.2025 14:33:54

## High Channel RU 242 Index 62



Date: 14.JAN.2025 14:29:59

No.: RXZ241119045RF01

Chain 3
Low Channel RU 26 Index 0



Date: 14.JAN.2025 13:14:41

### Low Channel RU 26 Index 17



Date: 14.JAN.2025 13:06:37

#### Low Channel RU 52 Index 37



Date: 14.JAN.2025 11:59:43

# Low Channel RU 52 Index 44



Date: 14.JAN.2025 11:55:13

#### Low Channel RU 106 Index 53



Date: 14.JAN.2025 11:38:50

### Low Channel RU 106 Index 56



Date: 14.JAN.2025 11:35:11

#### Low Channel RU 242 Index 61



Date: 14.JAN.2025 11:19:32

## Low Channel RU 242 Index 62



Date: 14.JAN.2025 11:14:48

#### Middle Channel RU 26 Index 0



Date: 14.JAN.2025 14:06:11

# Middle Channel RU 26 Index 17



Date: 14.JAN.2025 14:03:28

#### Middle Channel RU 52 Index 37



Date: 14.JAN.2025 13:56:45

# Middle Channel RU 52 Index 44



Date: 14.JAN.2025 13:52:25

## Middle Channel RU 106 Index 53



Date: 14.JAN.2025 13:46:23

### Middle Channel RU 106 Index 56



Date: 14.JAN.2025 13:43:39

## Middle Channel RU 242 Index 61



Date: 14.JAN.2025 13:34:45

### Middle Channel RU 242 Index 62



Date: 14.JAN.2025 13:31:43

## High Channel RU 26 Index 0



Date: 14.JAN.2025 15:04:29

## High Channel RU 26 Index 17



Date: 14.JAN.2025 15:00:08

## **High Channel RU 52 Index 37**



Date: 14.JAN.2025 14:49:11

## High Channel RU 52 Index 44



Date: 14.JAN.2025 14:47:06

## **High Channel RU 106 Index 53**



Date: 14.JAN.2025 14:42:14