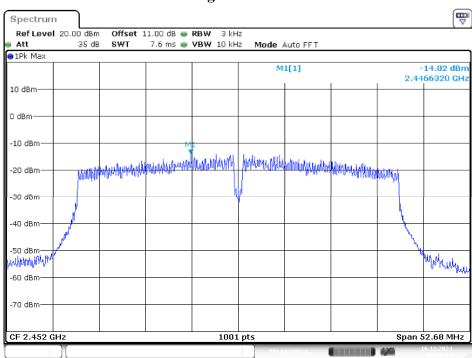

# N20 Mode Low Channel



Date: 16.DEC.2024 08:58:06

#### **Middle Channel**



Date: 16.DEC.2024 09:00:42

# **High Channel**



Date: 16.DEC.2024 09:04:19

# N40 Mode Low Channel



Date: 16.DEC.2024 09:09:54

#### Middle Channel



Date: 16.DEC.2024 09:12:47

# **High Channel**



Date: 16.DEC.2024 09:17:05

# AX20 Mode Low Channel



Date: 16.DEC.2024 09:20:46

#### **Middle Channel**



Date: 16.DEC.2024 09:44:51

# **High Channel**



Date: 16.DEC.2024 09:52:43

# AX40 Mode Low Channel



Date: 16.DEC.2024 10:04:47

#### Middle Channel



Date: 16.DEC.2024 10:10:55

## **High Channel**



Date: 16.DEC.2024 10:14:20

Chain 3
B Mode
Low Channel



Date: 16.DEC.2024 10:27:28

#### **Middle Channel**



Date: 16.DEC.2024 10:30:20

# **High Channel**



Date: 16.DEC.2024 10:33:00

# G Mode Low Channel



Date: 16.DEC.2024 10:39:09

#### Middle Channel



Date: 16.DEC.2024 10:41:27

# **High Channel**



Date: 16.DEC.2024 10:43:18

# N20 Mode Low Channel



Date: 16.DEC.2024 10:45:54

#### **Middle Channel**



Date: 16.DEC.2024 10:48:37

# **High Channel**



Date: