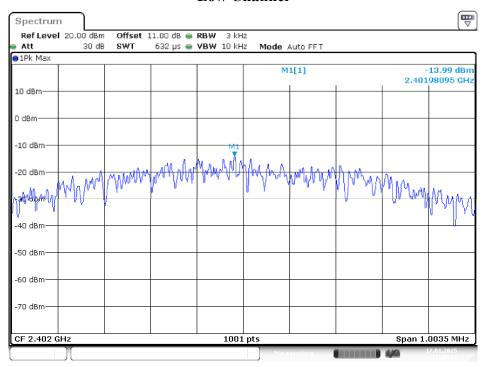

# 802.11ax partial RU

AX20 Mode Chain 0 Low Channel RU 26 Index 0

Date: 14.JAN.2025 16:45:04