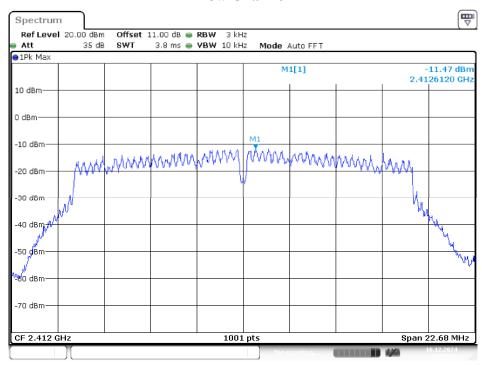

hannel



Date: 16.DEC.2024 08:58:06

#### **Middle Channel**



Date: 16.DEC.2024 09:00:42

# **High Channel**



Date: 16.DEC.2024 09:04:19

# N40 Mode Low Channel



Date: 16.DEC.2024 09:09:54

#### Middle Channel



Date: 16.DEC.2024 09:12:47

# **High Channel**



Date: 16.DEC.2024 09:17:05

# AX20 Mode Low Channel



Date: 16.DEC.2024 09:20:46

#### **Middle Channel**



Date: 16.DEC.2024 09:44:51

# **High Channel**



Date: 16.DEC.2024 09:52:43

# AX40 Mode Low Channel



Date: 16.DEC.2024 10:04:47

#### Middle Channel



Date: 16.DEC.2024 10:10:55

## **High Channel**



Date: 16.DEC.2024 10:14:20

Chain 3
B Mode
Low Channel



Date: 16.DEC.2024 10:27:28

#### **Middle Channel**



Date: 16.DEC.2024 10:30:20

# **High Channel**



Date: 16.DEC.2024 10:33:00

# G Mode Low Channel



Date: 16.DEC.2024 10:39:09

#### Middle Channel



Date: 16.DEC.2024 10:41:27

# **High Channel**



Date: 16.DEC.2024 10:43:18

# N20 Mode Low Channel



Date: 16.DEC.2024 10:45:54

#### **Middle Channel**



Date: 16.DEC.2024 10:48:37

# **High Channel**



Date: 16.DEC.2024 10:51:51

# N40 Mode Low Channel



Date: 16.DEC.2024 10:54:24

#### Middle Channel



Date: 16.DEC.2024 10:59:15

# **High Channel**



Date: 16.DEC.2024 11:02:52

# AX20 Mode Low Channel



Date: 16.DEC.2024 11:07:21

#### **Middle Channel**



Date: 16.DEC.2024 11:13:02

# **High Channel**



Date: 16.DEC.2024 11:15:03

# AX40 Mode

# Low Channel



Date: 16.DEC.2024 11:19:25

#### Middle Channel



Date: 16.DEC.2024 11:26:39

# **High Channel**



Date: 16.DEC.2024 11:29:39

#### **BLE**

# **BLE 1M Mode Low Ch