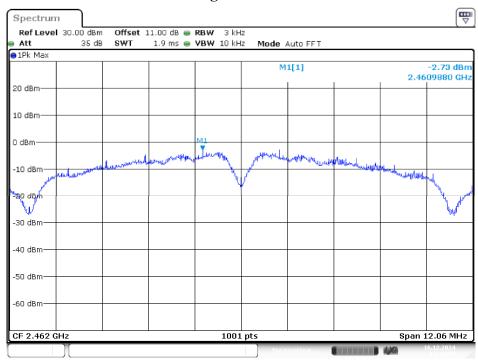

# N20 Mode Low Channel



Date: 16.DEC.2024 08:58:06

#### **Middle Channel**



Date: 16.DEC.2024 09:00:42

# **High Channel**



Date: 16.DEC.2024 09:04:19

# N40 Mode Low Channel



Date: 16.DEC.2024 09:09:54

#### Middle Channel



Date: 16.DEC.2024 09:12:47

# **High Channel**



Date: 16.DEC.2024 09:17:05

# AX20 Mode Low Channel



Date: 16.DEC.2024 09:20:46

#### **Middle Channel**



Date: 16.DEC.2024 09:44:51

# **High Channel**



Date: 16.DEC.2024 09:52:43

# AX40 Mode Low Channel



Date: 16.DEC.2024 10:04:47

#### Middle Channel



Date: 16.DEC.2024 10:10:55

## **High Channel**



Date: 16.DEC.2024 10:14:20

Chain 3
B Mode
Low Channel



Date: 16.DEC.2024 10:27:28

#### **Middle Channel**



Date: 16.DEC.2024 10:30:20

# **High Channel**



Date: 16.DEC.2024 10:33:00

# G Mode Low Channel



Date: 16.DEC.2024 10:39:09

#### Middle Channel



Date: 16.DEC.2024 10:41:27

# **High Channel**



Date: 16.DEC.2024 10:43:18

# N20 Mode Low Channel



Date: 16.DEC.2024 10:45:54

#### **Middle Channel**



Date: 16.DEC.2024 10:48:37

# **High Channel**



Date: 16.DEC.2024 10:51:51

# N40 Mode Low Channel



Date: 16.DEC.2024 10:54:24

#### Middle Channel



Date: 16.DEC.2024 10:59:15

# **High Channel**



Date: 16.DEC.2024 11:02:52

# AX20 Mode Low Channel



Date: 16.DEC.2024 11:07:21

#### **Middle Channel**



Date: 16.DEC.2024 11:13:02

# **High Channel**



Date: 16.DEC.2024 11:15:03

# AX40 Mode

# Low Channel



Date: 16.DEC.2024 11:19:25

#### Middle Channel



Date: 16.DEC.2024 11:26:39

# **High Channel**



Date: 16.DEC