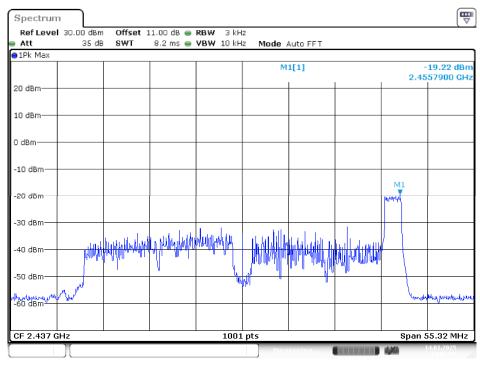

el RU 106 Index 56



Date: 14.JAN.2025 14:37:33

## High Channel RU 242 Index 61



Date: 14.JAN.2025 14:34:28

## High Channel RU 242 Index 62



Date: 14.JAN.2025 14:29:39

No.: RXZ241119045RF01

Chain 2 Low Channel RU 26 Index 0



Date: 14.JAN.2025 13:13:40

### Low Channel RU 26 Index 17



Date: 14.JAN.2025 13:07:10

#### Low Channel RU 52 Index 37



Date: 14.JAN.2025 11:59:19

## Low Channel RU 52 Index 44



Date: 14.JAN.2025 11:55:54

#### Low Channel RU 106 Index 53



Date: 14.JAN.2025 11:39:36

### Low Channel RU 106 Index 56



Date: 14.JAN.2025 11:34:29

#### Low Channel RU 242 Index 61



Date: 14.JAN.2025 11:20:19

# Low Channel RU 242 Index 62



Date: 14.JAN.2025 11:13:59

#### Middle Channel RU 26 Index 0



Date: 14.JAN.2025 14:06:48

# Middle Channel RU 26 Index 17



Date: 14.JAN.2025 14:02:57

#### Middle Channel RU 52 Index 37



Date: 14.JAN.2025 13:56:14

# Middle Channel RU 52 Index 44



Date: 14.JAN.2025 13:51:26

## Middle Channel RU 106 Index 53



Date: 14.JAN.2025 13:46:54

### Middle Channel RU 106 Index 56



Date: 14.JAN.2025 13:43:07

## Middle Channel RU 242 Index 61



Date: 14.JAN.2025 13:35:20

### Middle Channel RU 242 Index 62



Date: 14.JAN.2025 13:31:20

## High Channel RU 26 Index 0



Date: 14.JAN.2025 15:05:28

## High Channel RU 26 Index 17



Date: 14.JAN.2025 14:59:33

# **High Channel RU 52 Index 37**



Date: 14.JAN.2025 14:50:08

## High Channel RU 52 Index 44



Date: 14.JAN.2025 14:46:38

## High Channel RU 106 Index 53



Date: 14.JAN.2025 14:42:40

## High Channel RU 106 Index 56



Date: 14.JAN.2025 14:38:33

# H