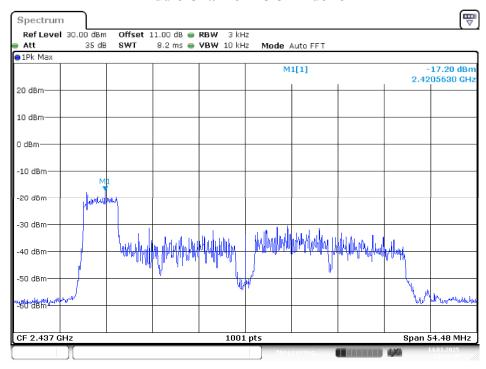

RU 242 Index 61



Date: 14.JAN.2025 14:33:54

## High Channel RU 242 Index 62



Date: 14.JAN.2025 14:29:59

No.: RXZ241119045RF01

Chain 3
Low Channel RU 26 Index 0



Date: 14.JAN.2025 13:14:41

### Low Channel RU 26 Index 17



Date: 14.JAN.2025 13:06:37

#### Low Channel RU 52 Index 37



Date: 14.JAN.2025 11:59:43

# Low Channel RU 52 Index 44



Date: 14.JAN.2025 11:55:13

#### Low Channel RU 106 Index 53



Date: 14.JAN.2025 11:38:50

### Low Channel RU 106 Index 56



Date: 14.JAN.2025 11:35:11

#### Low Channel RU 242 Index 61



Date: 14.JAN.2025 11:19:32

## Low Channel RU 242 Index 62



Date: 14.JAN.2025 11:14:48

#### Middle Channel RU 26 Index 0



Date: 14.JAN.2025 14:06:11

# Middle Channel RU 26 Index 17



Date: 14.JAN.2025 14:03:28

#### Middle Channel RU 52 Index 37



Date: 14.JAN.2025 13:56:45

# Middle Channel RU 52 Index 44



Date: 14.JAN.2025 13:52:25

## Middle Channel RU 106 Index 53



Date: 14.JAN.2025 13:46:23

### Middle Channel RU 106 Index 56



Date: 14.JAN.2025 13:43:39

## Middle Channel RU 242 Index 61



Date: 14.JAN.2025 13:34:45

### Middle Channel RU 242 Index 62



Date: 14.JAN.2025 13:31:43

## High Channel RU 26 Index 0



Date: 14.JAN.2025 15:04:29

## High Channel RU 26 Index 17



Date: 14.JAN.2025 15:00:08

## **High Channel RU 52 Index 37**



Date: 14.JAN.2025 14:49:11

## High Channel RU 52 Index 44



Date: 14.JAN.2025 14:47:06

## **High Channel RU 106 Index 53**



Date: 14.JAN.2025 14:42:14

## High Channel RU 106 Index 56



Date: 14.JAN.2025 14:39:01

# High Channel RU 242 Index 61



Date: 14.JAN.2025 14:33:17

##