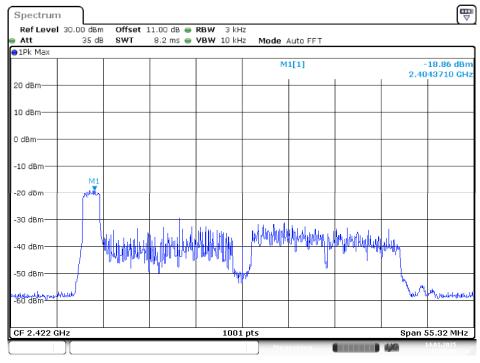

Index 53



Date: 14.JAN.2025 13:47:37

### Middle Channel RU 106 Index 56



Date: 14.JAN.2025 13:42:45

## Middle Channel RU 242 Index 61



Date: 14.JAN.2025 13:37:09

### Middle Channel RU 242 Index 62



Date: 14.JAN.2025 13:30:17

# High Channel RU 26 Index 0



Date: 14.JAN.2025 15:07:24

## High Channel RU 26 Index 17



Date: 14.JAN.2025 14:59:13

# **High Channel RU 52 Index 37**



Date: 14.JAN.2025 14:51:19

## High Channel RU 52 Index 44



Date: 14.JAN.2025 14:46:13

# **High Channel RU 106 Index 53**



Date: 14.JAN.2025 14:43:02

## High Channel RU 106 Index 56



Date: 14.JAN.2025 14:37:33

## High Channel RU 242 Index 61



Date: 14.JAN.2025 14:34:28

## High Channel RU 242 Index 62



Date: 14.JAN.2025 14:29:39

No.: RXZ241119045RF01

Chain 2 Low Channel RU 26 Index 0



Date: 14.JAN.2025 13:13:40

### Low Channel RU 26 Index 17



Date: 14.JAN.2025 13:07:10

#### Low Channel RU 52 Index 37



Date: 14.JAN.2025 11:59:19

## Low Channel RU 52 Index 44



Date: 14.JAN.2025 11:55:54

#### Low Channel RU 106 Index 53



Date: 14.JAN.2025 11:39:36

### Low Channel RU 106 Index 56



Date: 14.JAN.2025 11:34:29

#### Low Channel RU 242 Index 61



Date: 14.JAN.2025 11:20:19

# Low Channel RU 242 Index 62



Date: 14.JAN.2025 11:13:59

#### Middle Channel RU 26 Index 0



Date: 14.JAN.2025 14:06:48

# Middle Channel RU 26 Index 17



Date: 14.JAN.2025 14:02:57

#### Middle Channel RU 52 Index 37



Date: 14.JAN.2025 13:56:14

# Middle Channel RU 52 Index 44



Date: 14.JAN.2025 13:51:26

## Middle Channel RU 106 Index 53



Date: 14.JAN.2025 13:46:54

### Middle