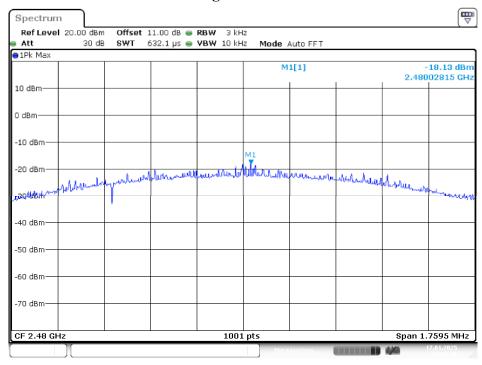

11:02:52

# AX20 Mode Low Channel



Date: 16.DEC.2024 11:07:21

#### **Middle Channel**



Date: 16.DEC.2024 11:13:02

# **High Channel**



Date: 16.DEC.2024 11:15:03

# AX40 Mode

# Low Channel



Date: 16.DEC.2024 11:19:25

#### Middle Channel



Date: 16.DEC.2024 11:26:39

# **High Channel**



Date: 16.DEC.2024 11:29:39

#### **BLE**

# **BLE 1M Mode Low Channel**



Date: 17.JAN.2025 13:10:18

#### **Middle Channel**



Date: 17.JAN.2025 13:12:54

Note: It may not be duplicated or used in part without prior written consent from Bay Area Compliance Laboratories Corp. (New Taipei Laboratory)

Page 217 of 303

# **High Channel**



Date: 17.JAN.2025 13:14:17

# BLE 2M Mode Low Channel



Date: 17.JAN.2025 13:16:47

#### Middle Channel



Date: 17.JAN.2025 13:18:21

# **High Channel**



Date: 17.JAN.2025 13:19:50

# 802.11ax partial RU

AX20 Mode Chain 0 Low Channel RU 26 Index 0



Date: 14.JAN.2025 16:45:04

#### Low Channel RU 26 Index 8



Date: 14.JAN.2025 16:38:14

Note: It may not be duplicated or used in part without prior written consent from Bay Area Compliance Laboratories Corp. (New Taipei Laboratory)

Page 220 of 303

#### Low Channel RU 52 Index 37



Date: 14.JAN.2025 16:34:14

## Low Channel RU 52 Index 40



Date: 14.JAN.2025 16:25:41

#### Low Channel RU 106 Index 53



Date: 14.JAN.2025 16:22:23

## Low Channel RU 106 Index 54



Date: 14.JAN.2025 16:18:05

#### Middle Channel RU 26 Index 0



Date: 14.JAN.2025 18:35:08

## Middle Channel RU 26 Index 8



Date: 14.JAN.2025 18:32:56

## Middle Channel RU 52 Index 37



Date: 14.JAN.2025 18:21:11

# Mid