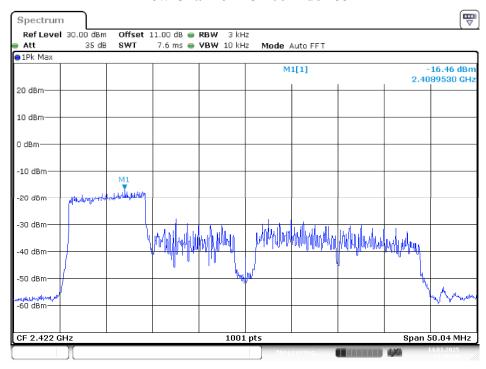

High Channel RU 26 Index 0



Date: 14.JAN.2025 15:08:52

# High Channel RU 26 Index 17



Date: 14.JAN.2025 14:58:53

# **High Channel RU 52 Index 37**



Date: 14.JAN.2025 14:52:08

# High Channel RU 52 Index 44



Date: 14.JAN.2025 14:45:55

# **High Channel RU 106 Index 53**



Date: 14.JAN.2025 14:43:27

# High Channel RU 106 Index 56



Date: 14.JAN.2025 14:37:14

# High Channel RU 242 Index 61



Date: 14.JAN.2025 14:34:48

# High Channel RU 242 Index 62



Date: 14.JAN.2025 14:29:02

No.: RXZ241119045RF01

Chain 1 Low Channel RU 26 Index 0



Date: 14.JAN.2025 13:12:35

## Low Channel RU 26 Index 17



Date: 14.JAN.2025 13:07:53

## Low Channel RU 52 Index 37



Date: 14.JAN.2025 11:58:58

# Low Channel RU 52 Index 44



Date: 14.JAN.2025 11:56:14

## Low Channel RU 106 Index 53



Date: 14.JAN.2025 11:40:58

## Low Channel RU 106 Index 56



Date: 14.JAN.2025 11:31:52

## Low Channel RU 242 Index 61



Date: 14.JAN.2025 11:21:01

## Low Channel RU 242 Index 62



Date: 14.JAN.2025 11:13:34

## Middle Channel RU 26 Index 0



Date: 14.JAN.2025 14:07:21

# Middle Channel RU 26 Index 17



Date: 14.JAN.2025 14:02:14

## Middle Channel RU 52 Index 37



Date: 14.JAN.2025 13:57:19

# Middle Channel RU 52 Index 44



Date: 14.JAN.2025 13:50:48

## Middle Channel RU 106 Index 53



Date: 14.JAN.2025 13:47:37

### Middle Channel RU 106 Index 56



Date: 14.JAN.2025 13:42:45

## Middle Channel RU 242 Index 61



Date: 14.JAN.2025 13:37:09

### Middle Channel RU 242 Index 62



Date: 14.JAN.2025 13:30:17

# High Channel RU 26 Index 0



Date: 14.JAN.2025 15:07:24

## High C