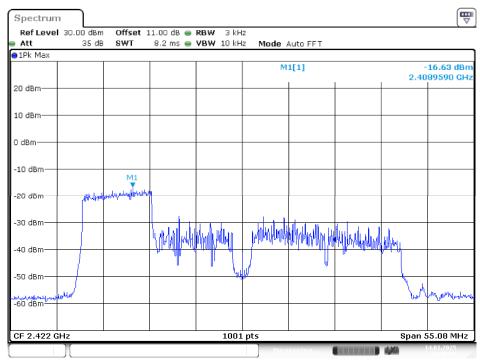

Channel RU 26 Index 0



Date: 14.JAN.2025 15:05:28

## High Channel RU 26 Index 17



Date: 14.JAN.2025 14:59:33

# **High Channel RU 52 Index 37**



Date: 14.JAN.2025 14:50:08

## High Channel RU 52 Index 44



Date: 14.JAN.2025 14:46:38

## High Channel RU 106 Index 53



Date: 14.JAN.2025 14:42:40

## High Channel RU 106 Index 56



Date: 14.JAN.2025 14:38:33

# High Channel RU 242 Index 61



Date: 14.JAN.2025 14:33:54

## High Channel RU 242 Index 62



Date: 14.JAN.2025 14:29:59

No.: RXZ241119045RF01

Chain 3
Low Channel RU 26 Index 0



Date: 14.JAN.2025 13:14:41

### Low Channel RU 26 Index 17



Date: 14.JAN.2025 13:06:37

#### Low Channel RU 52 Index 37



Date: 14.JAN.2025 11:59:43

# Low Channel RU 52 Index 44



Date: 14.JAN.2025 11:55:13

#### Low Channel RU 106 Index 53



Date: 14.JAN.2025 11:38:50

### Low Channel RU 106 Index 56



Date: 14.JAN.2025 11:35:11

#### Low Channel RU 242 Index 61



Date: 14.JAN.2025 11:19:32

## Low Channel RU 242 Index 62



Date: 14.JAN.2025 11:14:48

#### Middle Channel RU 26 Index 0



Date: 14.JAN.2025 14:06:11

# Middle Channel RU 26 Index 17



Date: 14.JAN.2025 14:03:28

#### Middle Channel RU 52 Index 37



Date: 14.JAN.2025 13:56:45

# Middle Channel RU 52 Index 44



Date: 14.JAN.2025 13:52:25

## Middle Channel RU 106 Index 53



Date: 14.JAN.2025 13:46:23

### Middle Channel RU 106 Index 56



Date: 14.JAN.2025 13:43:39

## Middle Channel RU 242 Index 61



Date: 14.JAN.2025 13:34:45

### Middle Channel RU 242 Index 62



Date: 14.JAN.2025 13:31:43

## High Channel RU 26 Index 0



Date: 14.JAN.2025 15:04:29

#