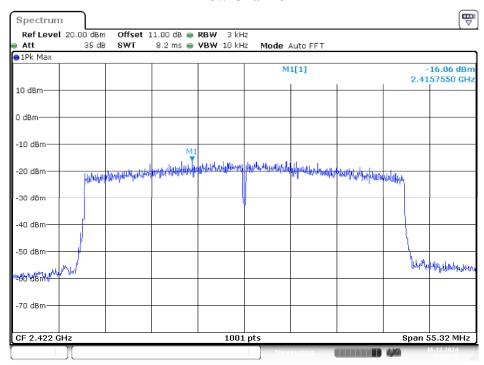

# N20 Mode Low Channel



Date: 16.DEC.2024 08:58:06

#### **Middle Channel**



Date: 16.DEC.2024 09:00:42

# **High Channel**



Date: 16.DEC.2024 09:04:19

# N40 Mode Low Channel



Date: 16.DEC.2024 09:09:54

#### Middle Channel



Date: 16.DEC.2024 09:12:47

# **High Channel**



Date: 16.DEC.2024 09:17:05

# AX20 Mode Low Channel



Date: 16.DEC.2024 09:20:46

#### **Middle Channel**



Date: 16.DEC.2024 09:44:51

# **High Channel**



Date: 16.DEC.2024 09:52:43

# AX40 Mode Low Channel



Date: 16.DEC.2024 10:04:47

#### Middle Channel



Date: 16.DEC.2024 10:10:55

## **High Channel**



Date: 16.DEC.2024 10:14:20

Chain 3
B Mode
Low Channel



Date: 16.DEC.2024 10:27:28

#### **Middle Channel**



Date: 16.DEC.2024 10:30:20

# **High Channel**



Date: 16.DEC.2024 10:33:00

# G Mode Low Channel



Date: 16.DEC.2024 10:39:09

#### Middle Channel



Date: 16.DEC.2024 10:41:27

# **High Channel**



Date: 16.DEC.2024 10:43:18

# N20 Mode Low Channel



Date: 16.DEC.2024 10:45:54

#### **Middle Channel**



Date: 16.DEC.2024 10:48:37

# **High Channel**



Date: 16.DEC.2024 10:51:51

# N40 Mode Low Channel



Date: 16.DEC.2024 10:54:24

#### Middle Channel



Date: 16.DEC.2024 10:59:15

# **High Channel**



Date: 16.DEC.2024 11:02:52

# AX20 Mode Low Channel



Date: 16.DE