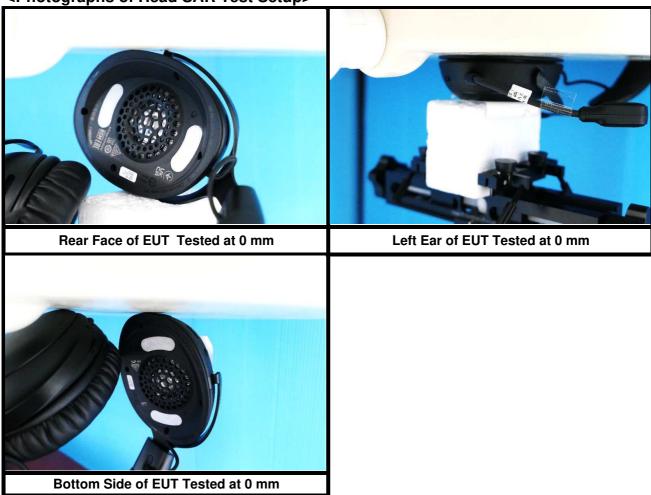

m) |  |
|----------|-------------------------------------------------------|------------------------------------------------------|--|
|          | (mm)                                                  | (mm)                                                 |  |
| BT Ant 0 | 2.40                                                  | 27.10                                                |  |

## <Right Side View of Headset>



| Antonno  | To Top Side | To Bottom Side | To Front Face | To Rear Face |
|----------|-------------|----------------|---------------|--------------|
| Antenna  | (mm)        | (mm)           | (mm)          | (mm)         |
| BT Ant 0 | 57.50       | 32.10          | 8.10          | 69.60        |

Report No.: SFCICG-WTW-P24090189



<Photographs of Head SAR Test Setup>