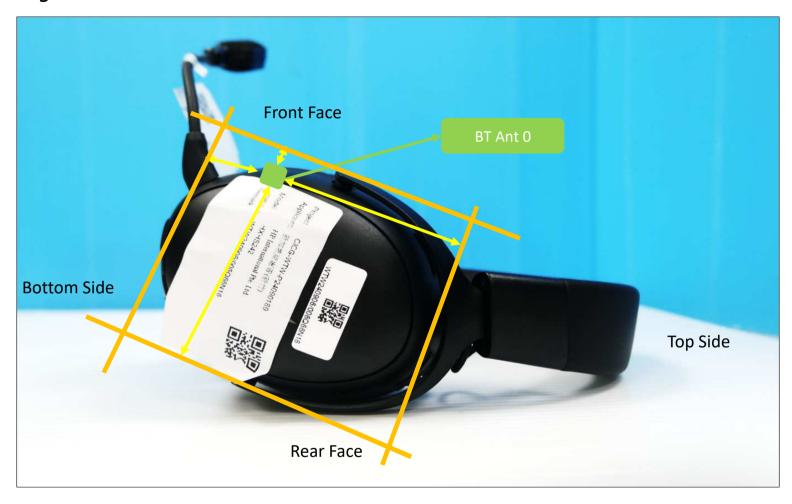

## <Right Side View of Headset>

| Antonno  | To Top Side | To Bottom Side | To Front Face | To Rear Face |
|----------|-------------|----------------|---------------|--------------|
| Antenna  | (mm)        | (mm)           | (mm)          | (mm)         |
| BT Ant 0 | 57.50       | 32.10          | 8.10          | 69.60        |