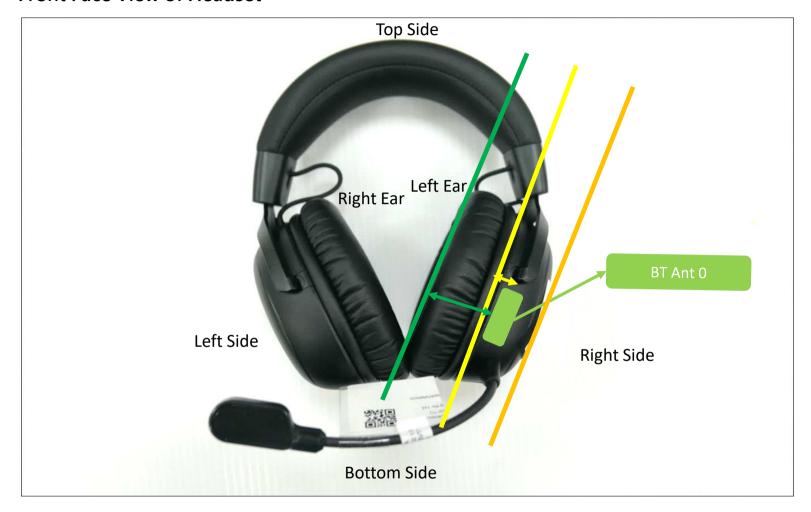

## <Front Face View of Headset>

| Antenna  | Minimum Distance to Human Head<br>(Left Ear w/o Foam) | Minimum Distance to Human Head<br>(Left Ear w/ Foam) |  |
|----------|-------------------------------------------------------|------------------------------------------------------|--|
|          | (mm)                                                  | (mm)                                                 |  |
| BT Ant 0 | 2.40                                                  | 27.10                                                |  |