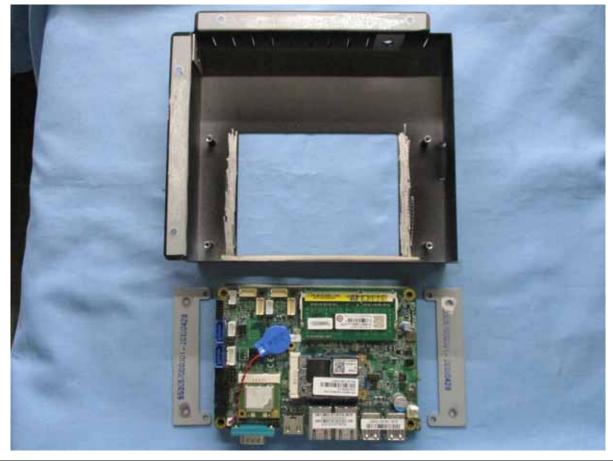

Page 4 / 17 **Report No.:** T180801N06

Rev. 00

Internal Photo (Model: P650IVF01.0)

Page 5 / 17

Report No.: T180801N06 Rev. 00

Page 6 / 17 **Report No.:** T180801N06

Rev. 00

Page 7 / 17 **Report No.:** T180801N06