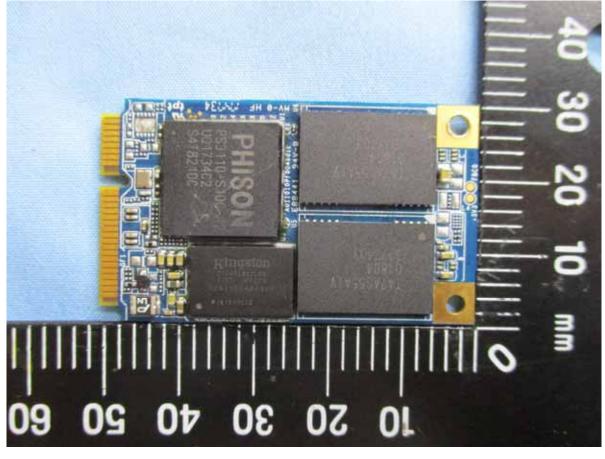

Page 4 / 17 **Report No.:** T180801N06

Rev. 00

Internal Photo (Model: P650IVF01.0)

Page 5 / 17

Report No.: T180801N06 Rev. 00

Page 6 / 17 **Report No.:** T180801N06

Rev. 00

Page 7 / 17 **Report No.:** T180801N06