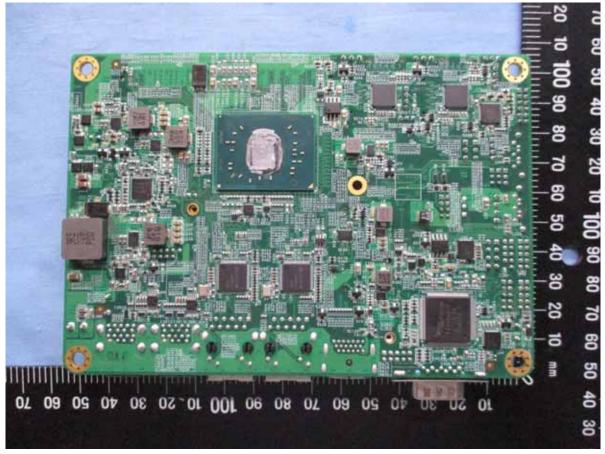

Page 4 / 17 **Report No.:** T180801N06

Rev. 00

Internal Photo (Model: P650IVF01.0)

Page 5 / 17

Report No.: T180801N06 Rev. 00

Page 6 / 17 **Report No.:** T180801N06

Rev. 00

Page 7 / 17 **Report No.:** T180801N06