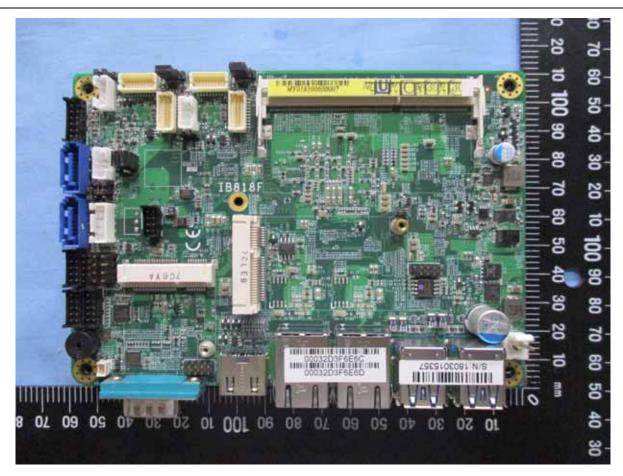

Page 4 / 17 **Report No.:** T180801N06

Rev. 00

Internal Photo (Model: P650IVF01.0)

Page 5 / 17

Report No.: T180801N06 Rev. 00

Page 6 / 17 **Report No.:** T180801N06

Rev. 00

Page 7 / 17 **Report No.:** T180801N06