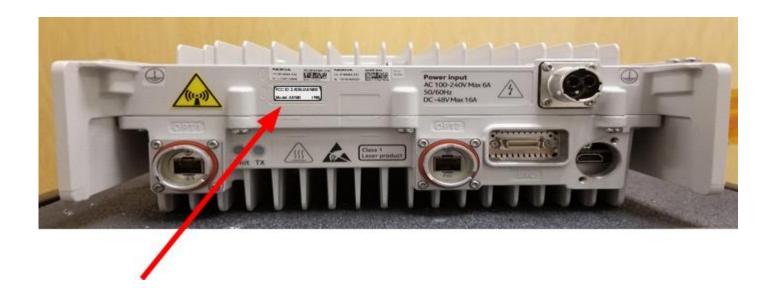

#### **EXHIBIT 4: FCC ID LABEL SAMPLE AND LOCATION INFORMATION**

### SECTION 2.1033(c) (11) also SECTION 2.925 (a) (1)

A photograph or drawing of the equipment identification plate or label showing the information to be placed thereon.

#### Response:

The drawing of the equipment identification label of the Nokia AirScale 39 GHz Radio Unit (AEWB), FCC ID: 2AD8UAEWB01 is attached. A drawing showing label location and drawings of the equipment identification label is attached.

FCC ID: 2AD8UAEWB01

## FCC Label Drawing for Nokia AirScale 39 GHz Radio Unit (AEWB), FCC ID: 2AD8UAEWB01

FCC ID: 2AD8UAEWB01 Model: AEWB IP65



# **Equipment Identification Label Location (Equipment Bottom):**