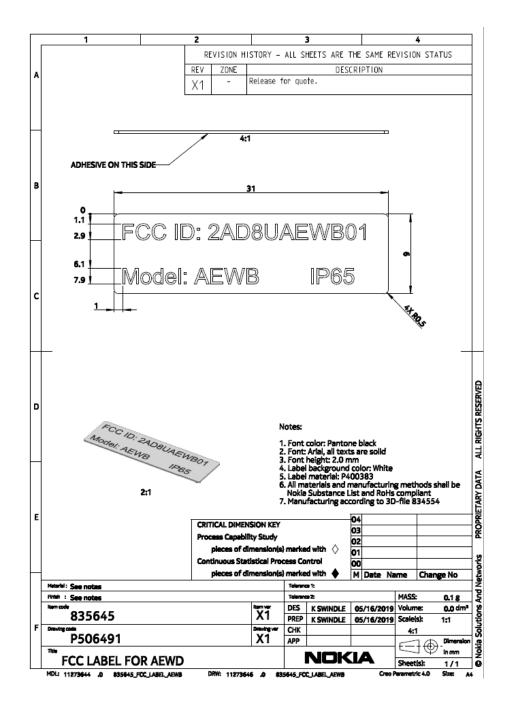

#### **EXHIBIT 4: FCC ID LABEL SAMPLE AND LOCATION INFORMATION**

#### Response:

The drawing of the equipment identification label of the Nokia AirScale 39 GHz Radio Unit (AEWB), FCC ID: 2AD8UAEWB01 is attached. A drawing showing label location and drawings of the equipment identification label is attached.

FCC ID: 2AD8UAEWB01

## FCC Label Drawing for Nokia AirScale 39 GHz Radio Unit (AEWB), FCC ID: 2AD8UAEWB01

FCC ID: 2AD8UAEWB01 Model: AEWB IP65