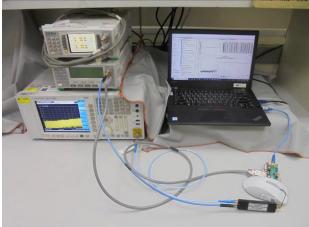

Page: 1 of 2

FCC 15 247 BLE Conducted setup

FCC\_15\_247\_BLE\_Radiated\_Setup

FCC\_15\_247\_BLE\_Radiated\_Setup

FCC 15 247 BLE Radiated Setup

FCC\_15\_247\_BLE\_Radiated\_Setup

FCC\_15\_249\_SRD\_Radiated\_Setup