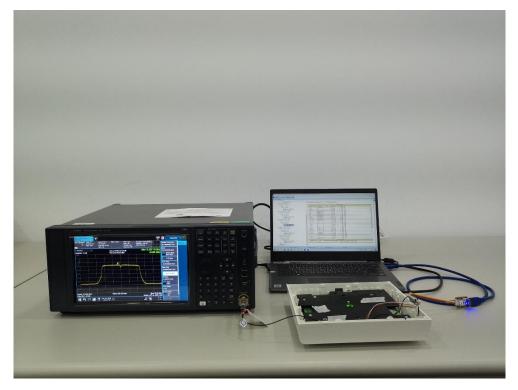

# BLE Test Photograph

#### Description: Front View of Conducted Emission Test Setup

Description: Back View of Conducted Emission Test Setup

Description: Radiated Emission Test Setup for below 1GHz

Description: Radiated Emission Test Setup for above 1GHz