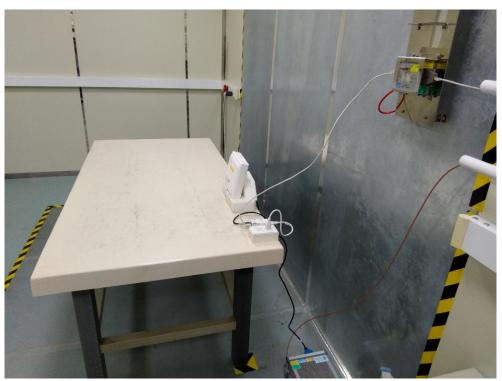

#### Description: Front View of Conducted Emission Test Setup

Description: Back View of Conducted Emission Test Setup

Description: Radiated Emission Test Setup for below 1GHz

Description: Radiated Emission Test Setup for above 1GHz

### Description: Front View of Conducted Emission Test Setup

Description: Back View of Conducted Emission Test Setup

Description: Radiated Emission Test Setup for below 1GHz

Description: Radiated Emission Test Setup for above 1GHz