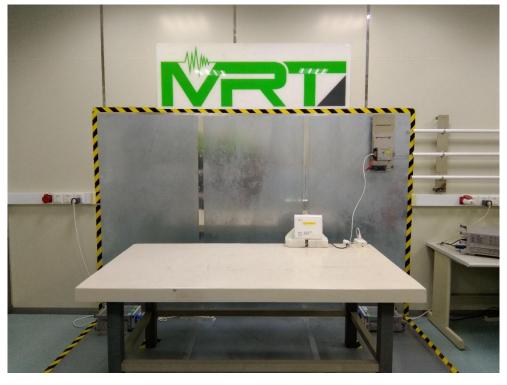

#### Description: Front View of Conducted Emission Test Setup

Description: Back View of Conducted Emission Test Setup

Description: Radiated Emission Test Setup for below 1GHz

Description: Radiated Emission Test Setup for above 1GHz

### Description: Front View of Conducted Emission Test Setup

Description: Back View of Conducted Emission Test Setup

Description: Radiated Emission Test Setup for below 1GHz

Description: Radiated Emission Test Setup for above 1GHz