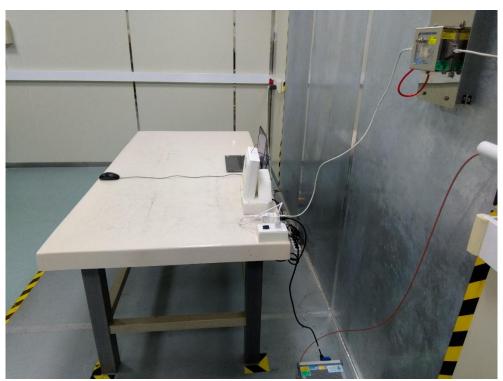

#### Description: Front View of Conducted Emission Test Setup

Description: Back View of Conducted Emission Test Setup

Description: Radiated Emission Test Setup for below 1GHz

Description: Radiated Emission Test Setup for above 1GHz

### Description: Front View of Conducted Emission Test Setup

Description: Back View of Conducted Emission Test Setup

Description: Radiated Emission Test Setup for below 1GHz

Description: Radiated Emission Test Setup for above 1GHz

#### Description: Conducted Emission Test Setup