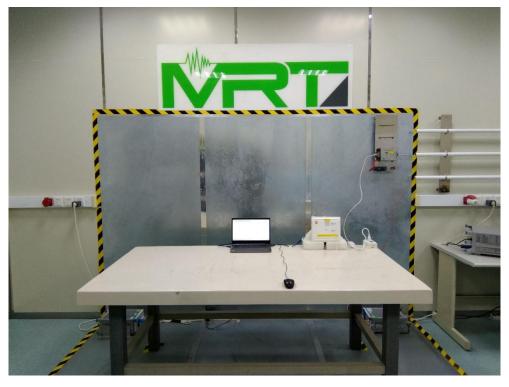

#### Description: Front View of Conducted Emission Test Setup

Description: Back View of Conducted Emission Test Setup

Description: Radiated Emission Test Setup for below 1GHz

Description: Radiated Emission Test Setup for above 1GHz

### Description: Front View of Conducted Emission Test Setup

Description: Back View of Conducted Emission Test Setup

Description: Radiated Emission Test Setup for below 1GHz

Description: Radiated Emission Test Setup for above 1GHz

#### Description: Conducted Emission Test Setup