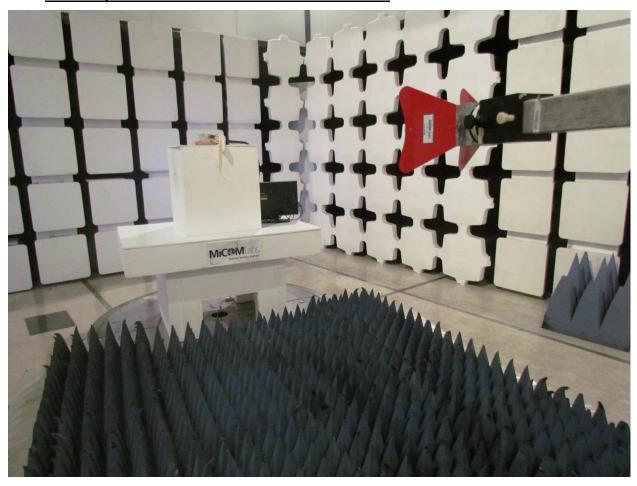

## 1.1.1. Test Setup - RE#1 - Radiated Emissions - 3m Chamber

Radiated Emissions Antenna 865-5366-715

Title: ROCK28 – IMS 6010, addition of 802.11n Test Setup

Photos

To: Serial #:

Issue Date: 14 June 2018

**Page:** 3 of 5