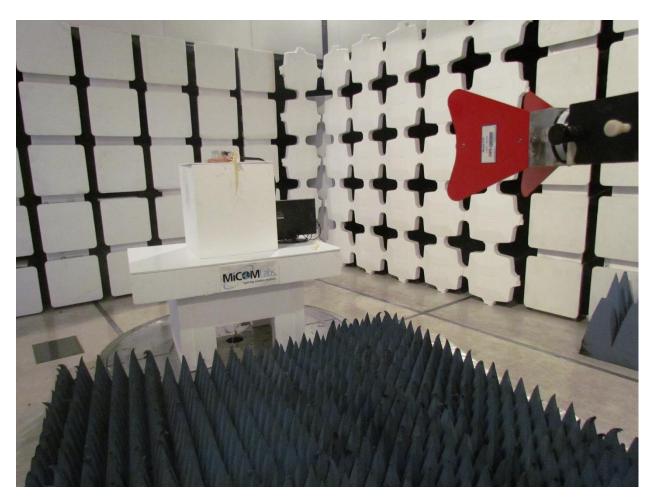

Radiated Emissions Antenna 865-5366-71S

Title: ROCK28 – IMS 6010, addition of 802.11n Test Setup

**Photos** 

To: Serial #:

Issue Date: 14 June 2018

**Page:** 4 of 5