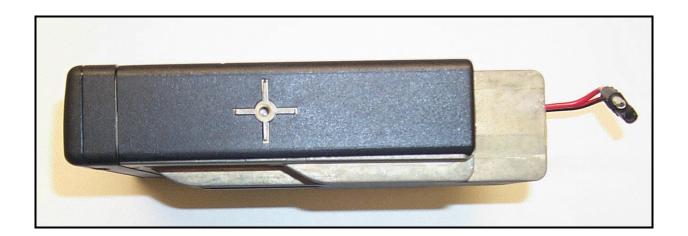

#### **EXTERNAL PHOTOGRAPHS**

The following photographs showing the external construction of the transceiver are in this exhibit:

| Sheet 2 | Transceiver with palm microphone |
|---------|----------------------------------|
| Sheet 3 | Transceiver front view           |

Sheet 4 Transceiver top view

Sheet 5 Transceiver rear view

Sheet 6 Transceiver bottom view showing location of FCC label

Sheet 7 Transceiver right side view

Sheet 8 Transceiver left side view

## **Transceiver with Palm Microphone**



#### **Transceiver Front View**



## **Transceiver Top View**



#### **Transceiver Rear View**



# Transceiver Bottom View Showing Location of FCC Label



## **Transceiver Right Side View**



#### **Transceiver Left Side View**