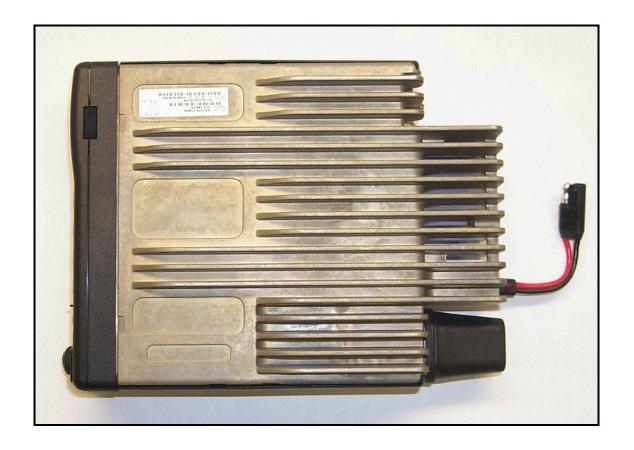

#### **EXTERNAL PHOTOGRAPHS**

The following photographs showing the external construction of the transceiver are in this exhibit:

| Sheet 2 | Transceiver with palm microphone |
|---------|----------------------------------|
| Sheet 3 | Transceiver front view           |

Sheet 4 Transceiver top view

Sheet 5 Transceiver rear view

Sheet 6 Transceiver bottom view showing location of FCC label

Sheet 7 Transceiver right side view

Sheet 8 Transceiver left side view

## **Transceiver with Palm Microphone**



#### **Transceiver Front View**



## **Transceiver Top View**



#### **Transceiver Rear View**



# Transceiver Bottom View Showing Location of FCC Label



## **Transceiver Right Side View**



#### **Transceiver Left Side View**