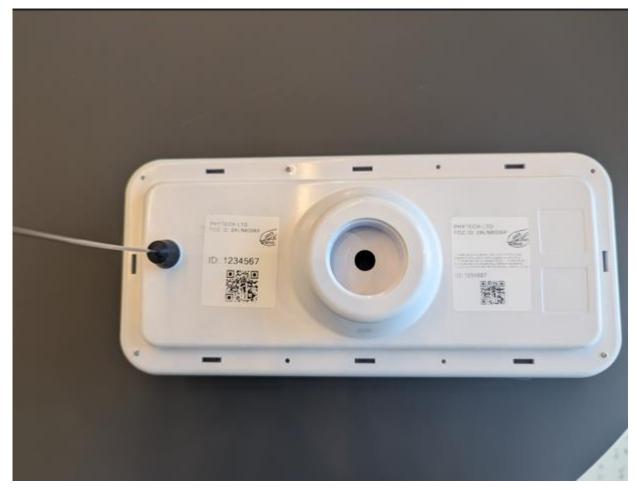

Phytech Ltd. FCC ID: 2ALN6GWA

## Label

PHYTECH LTD FCC ID: 2ALN6GWA

Contains:

FCC ID: XMR201906EG21G

PHYTECH LTD FCC ID: 2ALN6GWA Contains:

FCC ID: XMR201906EG21G

This device complies with Part 15 of the FCC Rules.
Operation is subject to the following two conditions:

1. This device may not cause harmful interference, and
2. this device must accept any interference received, including interference that may cause undesired operation

ID: 1234567

ID: 1234567

Phytech Ltd. FCC ID: 2ALN6GWA

## **Label location**

Label with **FCC ID: 2ALN6GWA** will be located at the side of the sensor. The statement according to FCC part 15 §15.19(a)(3) is placed in User's Manual, page 12.