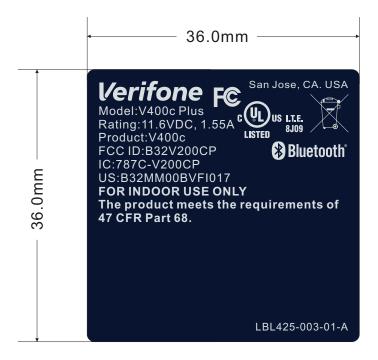

THIS ARTWORK ISTHE PROPERTYOF VERIFONE. HANDLE WITH CAREAND RETURN TO VERIFONE VERYSOON AFTER USE.

| UNLESS OTHERWIS<br>DIMENSIONS AREIN |             | <i>Verifone</i> <sup>®</sup> |                      |                  |      |
|-------------------------------------|-------------|------------------------------|----------------------|------------------|------|
| SIGNATURES                          | DATE        | TITLE                        | ARTWORK,             |                  |      |
| DWN. VICTORIA_                      | _1 11/20/17 |                              | LABEL V400C PLUS PR  | OD ID UL/CUL/FCC |      |
| ENG. VICTORIA_                      | L1 11/20/17 | SIZE                         | DWG.NO. REV.         |                  | REV. |
| CHK. NICK_C2                        | 11/20/17    | A4                           | LBL425-003-01-AW A00 |                  | A00  |
|                                     |             | SCALE                        | : 2X                 | SHEET 1 OF       | 1    |