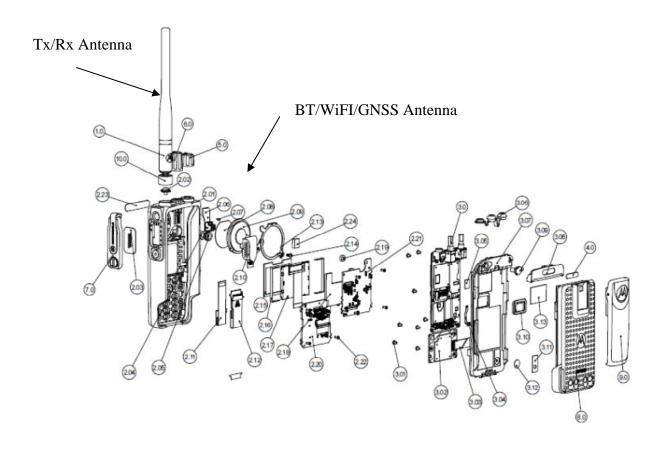

| 9M<br>9N       |
| 13. Exploded View of NKP radio                                                                                 | 90             |

# Exhibits 9A



RF board with Shields (Top)

# Exhibit 9B



RF board without Shields (Top)

# Exhibit 9C



RF board with Shields (Bottom)

# Exhibit 9D



RF board without Shields (Bottom)

### Exhibit 9E



RF board with chassis and housing (front side)

### Exhibit 9F



**Chassis and Housing (back side)** 

# Exhibit 9G



**Keypad board (Top)** 

## Exhibit 9H



**Keypad board (Bottom)** 

## Exhibit 9I



Interface board (Top)

# Exhibit 9J



Interface board (Bottom)

# Exhibit 9K



GOB board with Shields (Top)

## Exhibit 9L



GOB board without shields (Top)

## Exhibit 9M



**GOB** board (Bottom)

## Exhibit 9N



**Exploded View of FKP Radio** 

## Exhibit 90



**Exploded View of NKP Radio**