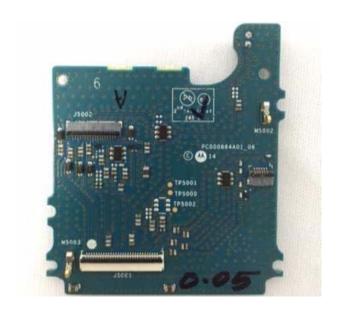

10. GOB board without Shields (Top).</li></ul>               | 9K<br>9L       |
| <ul><li>11. GOB board (Bottom).</li><li>12. Exploded View of FKP radio</li></ul>                               | 9M<br>9N       |
| 13. Exploded View of NKP radio                                                                                 | 90             |

# Exhibits 9A



RF board with Shields (Top)

# Exhibit 9B



RF board without Shields (Top)

# Exhibit 9C



RF board with Shields (Bottom)

# Exhibit 9D



RF board without Shields (Bottom)

### Exhibit 9E



RF board with chassis and housing (front side)

### Exhibit 9F



**Chassis and Housing (back side)** 

# Exhibit 9G



**Keypad board (Top)** 

## Exhibit 9H



**Keypad board (Bottom)** 

## Exhibit 9I



Interface board (Top)

# Exhibit 9J



Interface board (Bottom)

# Exhibit 9K



GOB board with Shields (Top)

## Exhibit 9L



GOB board without shields (Top)

## Exhibit 9M



**GOB** board (Bottom)

## Exhibit 9N



**Exploded View of FKP Radio** 

## Exhibit 90



**Exploded View of NKP Radio**