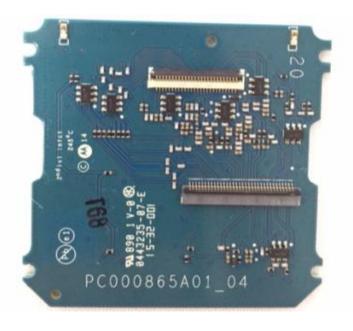

| 9I<br>9J       |
| <ul><li>11. GOB board with Shields (Top).</li><li>10. GOB board without Shields (Top).</li></ul>               | 9K<br>9L       |
| <ul><li>11. GOB board (Bottom).</li><li>12. Exploded View of FKP radio</li></ul>                               | 9M<br>9N       |
| 13. Exploded View of NKP radio                                                                                 | 90             |

# Exhibits 9A



RF board with Shields (Top)

# Exhibit 9B



RF board without Shields (Top)

# Exhibit 9C



RF board with Shields (Bottom)

# Exhibit 9D



RF board without Shields (Bottom)

### Exhibit 9E



RF board with chassis and housing (front side)

### Exhibit 9F



**Chassis and Housing (back side)** 

# Exhibit 9G



**Keypad board (Top)** 

## Exhibit 9H



**Keypad board (Bottom)** 

## Exhibit 9I



Interface board (Top)

# Exhibit 9J



Interface board (Bottom)

# Exhibit 9K



GOB board with Shields (Top)

## Exhibit 9L



GOB board without shields (Top)

## Exhibit 9M



**GOB** board (Bottom)

## Exhibit 9N



**Exploded View of FKP Radio** 

## Exhibit 90



**Exploded View of NKP Radio**