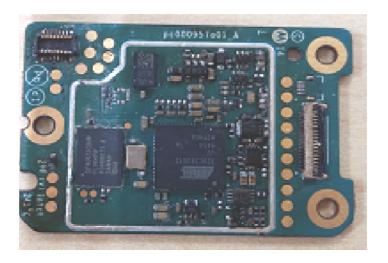

>11. GOB board (Bottom).</li><li>12. Exploded View of FKP radio</li></ul>                               | 9M<br>9N       |
| 13. Exploded View of NKP radio                                                                                 | 90             |

# Exhibits 9A



RF board with Shields (Top)

# Exhibit 9B



RF board without Shields (Top)

# Exhibit 9C



RF board with Shields (Bottom)

# Exhibit 9D



RF board without Shields (Bottom)

### Exhibit 9E



RF board with chassis and housing (front side)

### Exhibit 9F



**Chassis and Housing (back side)** 

# Exhibit 9G



**Keypad board (Top)** 

## Exhibit 9H



**Keypad board (Bottom)** 

## Exhibit 9I



Interface board (Top)

# Exhibit 9J



Interface board (Bottom)

# Exhibit 9K



GOB board with Shields (Top)

## Exhibit 9L



GOB board without shields (Top)

## Exhibit 9M



**GOB** board (Bottom)

## Exhibit 9N



**Exploded View of FKP Radio** 

## Exhibit 90



**Exploded View of NKP Radio**