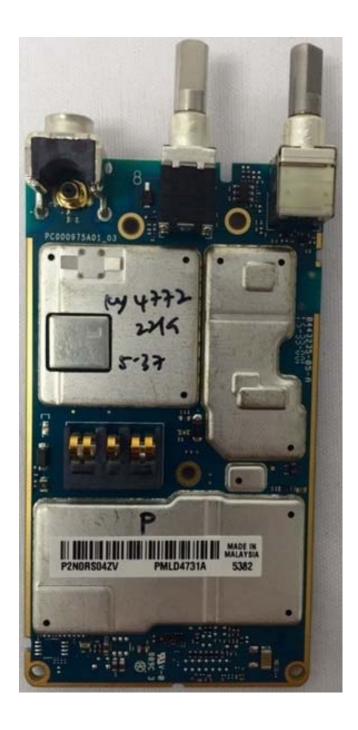

)</li></ul> | 9E<br>9F       |
| 7. Keypad board (Top) 8. Keypad board (Bottom).                                                                | 9G<br>9H       |
| 9. Interface Board (Top) 10. Interface Board (Bottom)                                                          | 9I<br>9J       |
| <ul><li>11. GOB board with Shields (Top).</li><li>10. GOB board without Shields (Top).</li></ul>               | 9K<br>9L       |
| <ul><li>11. GOB board (Bottom).</li><li>12. Exploded View of FKP radio</li></ul>                               | 9M<br>9N       |
| 13. Exploded View of NKP radio                                                                                 | 90             |

# Exhibits 9A



RF board with Shields (Top)

# Exhibit 9B



RF board without Shields (Top)

# Exhibit 9C



RF board with Shields (Bottom)

# Exhibit 9D



RF board without Shields (Bottom)

### Exhibit 9E



RF board with chassis and housing (front side)

### Exhibit 9F



**Chassis and Housing (back side)** 

# Exhibit 9G



**Keypad board (Top)** 

## Exhibit 9H



**Keypad board (Bottom)** 

## Exhibit 9I



Interface board (Top)

# Exhibit 9J



Interface board (Bottom)

# Exhibit 9K



GOB board with Shields (Top)

## Exhibit 9L



GOB board without shields (Top)

## Exhibit 9M



**GOB** board (Bottom)

## Exhibit 9N



**Exploded View of FKP Radio** 

## Exhibit 90



**Exploded View of NKP Radio**