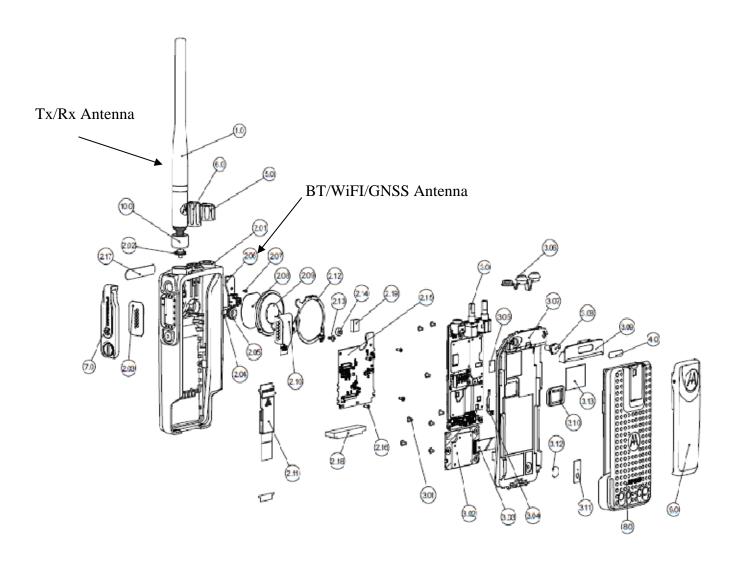

w of NKP radio                                                                                 | 90             |

# Exhibits 9A



RF board with Shields (Top)

# Exhibit 9B



RF board without Shields (Top)

# Exhibit 9C



RF board with Shields (Bottom)

# Exhibit 9D



RF board without Shields (Bottom)

### Exhibit 9E



RF board with chassis and housing (front side)

### Exhibit 9F



**Chassis and Housing (back side)** 

# Exhibit 9G



**Keypad board (Top)** 

## Exhibit 9H



**Keypad board (Bottom)** 

## Exhibit 9I



Interface board (Top)

# Exhibit 9J



Interface board (Bottom)

# Exhibit 9K



GOB board with Shields (Top)

## Exhibit 9L



GOB board without shields (Top)

## Exhibit 9M



**GOB** board (Bottom)

## Exhibit 9N



**Exploded View of FKP Radio** 

## Exhibit 90



**Exploded View of NKP Radio**