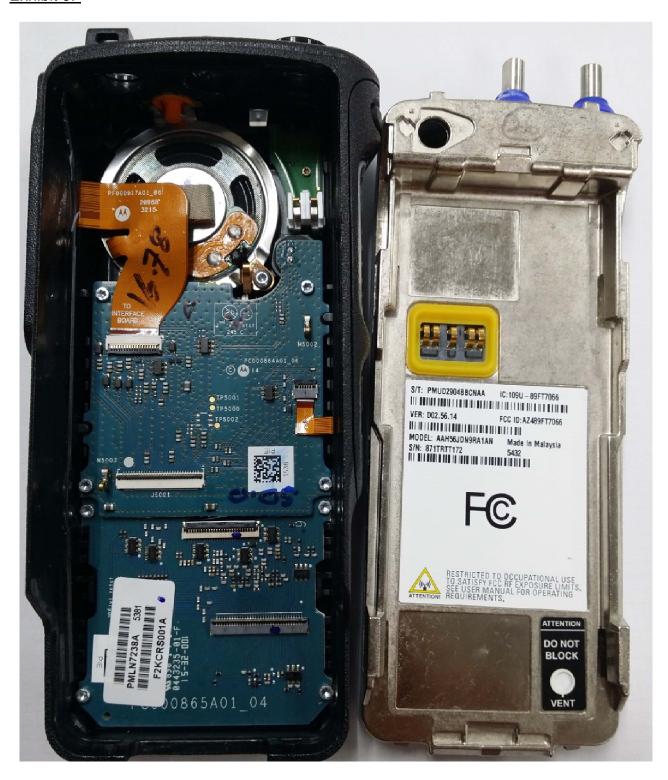

Interface Board (Top) 10. Interface Board (Bottom)                                                          | 9I<br>9J       |
| <ul><li>11. GOB board with Shields (Top).</li><li>10. GOB board without Shields (Top).</li></ul>               | 9K<br>9L       |
| <ul><li>11. GOB board (Bottom).</li><li>12. Exploded View of FKP radio</li></ul>                               | 9M<br>9N       |
| 13. Exploded View of NKP radio                                                                                 | 90             |

# Exhibits 9A



RF board with Shields (Top)

# Exhibit 9B



RF board without Shields (Top)

# Exhibit 9C



RF board with Shields (Bottom)

# Exhibit 9D



RF board without Shields (Bottom)

### Exhibit 9E



RF board with chassis and housing (front side)

### Exhibit 9F



**Chassis and Housing (back side)** 

# Exhibit 9G



**Keypad board (Top)** 

## Exhibit 9H



**Keypad board (Bottom)** 

## Exhibit 9I



Interface board (Top)

# Exhibit 9J



Interface board (Bottom)

# Exhibit 9K



GOB board with Shields (Top)

## Exhibit 9L



GOB board without shields (Top)

## Exhibit 9M



**GOB** board (Bottom)

## Exhibit 9N



**Exploded View of FKP Radio** 

## Exhibit 90



**Exploded View of NKP Radio**