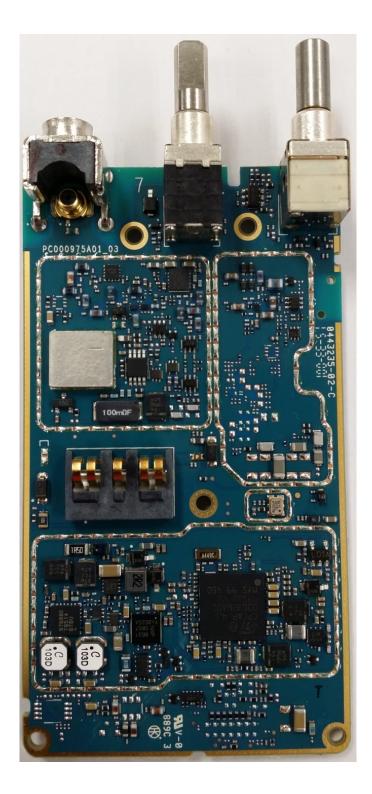

(Top) 8. Keypad board (Bottom).                                                                | 9G<br>9H       |
| 9. Interface Board (Top) 10. Interface Board (Bottom)                                                          | 9I<br>9J       |
| <ul><li>11. GOB board with Shields (Top).</li><li>10. GOB board without Shields (Top).</li></ul>               | 9K<br>9L       |
| <ul><li>11. GOB board (Bottom).</li><li>12. Exploded View of FKP radio</li></ul>                               | 9M<br>9N       |
| 13. Exploded View of NKP radio                                                                                 | 90             |

# Exhibits 9A



RF board with Shields (Top)

# Exhibit 9B



RF board without Shields (Top)

# Exhibit 9C



RF board with Shields (Bottom)

# Exhibit 9D



RF board without Shields (Bottom)

### Exhibit 9E



RF board with chassis and housing (front side)

### Exhibit 9F



**Chassis and Housing (back side)** 

# Exhibit 9G



**Keypad board (Top)** 

## Exhibit 9H



**Keypad board (Bottom)** 

## Exhibit 9I



Interface board (Top)

# Exhibit 9J



Interface board (Bottom)

# Exhibit 9K



GOB board with Shields (Top)

## Exhibit 9L



GOB board without shields (Top)

## Exhibit 9M



**GOB** board (Bottom)

## Exhibit 9N



**Exploded View of FKP Radio** 

## Exhibit 90



**Exploded View of NKP Radio**