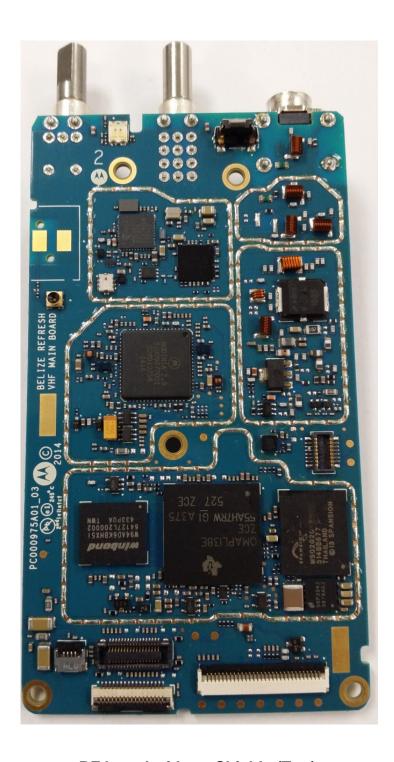

side)</li><li>6. Chassis and Housing (back side)</li></ul> | 9E<br>9F       |
| 7. Keypad board (Top) 8. Keypad board (Bottom).                                                                | 9G<br>9H       |
| 9. Interface Board (Top) 10. Interface Board (Bottom)                                                          | 9I<br>9J       |
| <ul><li>11. GOB board with Shields (Top).</li><li>10. GOB board without Shields (Top).</li></ul>               | 9K<br>9L       |
| <ul><li>11. GOB board (Bottom).</li><li>12. Exploded View of FKP radio</li></ul>                               | 9M<br>9N       |
| 13. Exploded View of NKP radio                                                                                 | 90             |

# Exhibits 9A



RF board with Shields (Top)

# Exhibit 9B



RF board without Shields (Top)

# Exhibit 9C



RF board with Shields (Bottom)

# Exhibit 9D



RF board without Shields (Bottom)

### Exhibit 9E



RF board with chassis and housing (front side)

### Exhibit 9F



**Chassis and Housing (back side)** 

# Exhibit 9G



**Keypad board (Top)** 

## Exhibit 9H



**Keypad board (Bottom)** 

## Exhibit 9I



Interface board (Top)

# Exhibit 9J



Interface board (Bottom)

# Exhibit 9K



GOB board with Shields (Top)

## Exhibit 9L



GOB board without shields (Top)

## Exhibit 9M



**GOB** board (Bottom)

## Exhibit 9N



**Exploded View of FKP Radio** 

## Exhibit 90



**Exploded View of NKP Radio**