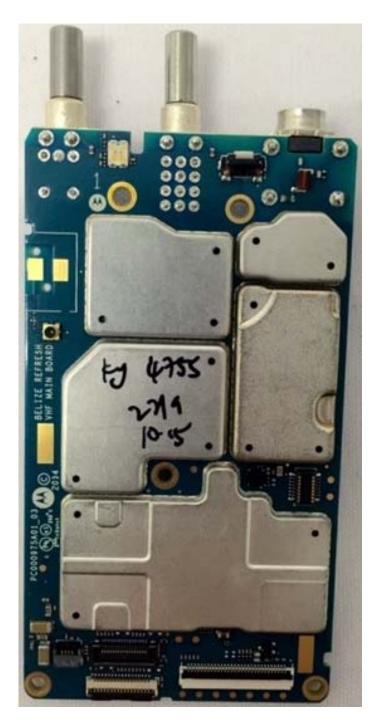

i>5. RF board with chassis and housing (front side)</li><li>6. Chassis and Housing (back side)</li></ul> | 9E<br>9F       |
| 7. Keypad board (Top) 8. Keypad board (Bottom).                                                                | 9G<br>9H       |
| 9. Interface Board (Top) 10. Interface Board (Bottom)                                                          | 9I<br>9J       |
| <ul><li>11. GOB board with Shields (Top).</li><li>10. GOB board without Shields (Top).</li></ul>               | 9K<br>9L       |
| <ul><li>11. GOB board (Bottom).</li><li>12. Exploded View of FKP radio</li></ul>                               | 9M<br>9N       |
| 13. Exploded View of NKP radio                                                                                 | 90             |

# Exhibits 9A



RF board with Shields (Top)

# Exhibit 9B



RF board without Shields (Top)

# Exhibit 9C



RF board with Shields (Bottom)

# Exhibit 9D



RF board without Shields (Bottom)

### Exhibit 9E



RF board with chassis and housing (front side)

### Exhibit 9F



**Chassis and Housing (back side)** 

# Exhibit 9G



**Keypad board (Top)** 

## Exhibit 9H



**Keypad board (Bottom)** 

## Exhibit 9I



Interface board (Top)

# Exhibit 9J



Interface board (Bottom)

# Exhibit 9K



GOB board with Shields (Top)

## Exhibit 9L



GOB board without shields (Top)

## Exhibit 9M



**GOB** board (Bottom)

## Exhibit 9N



**Exploded View of FKP Radio** 

## Exhibit 90



**Exploded View of NKP Radio**