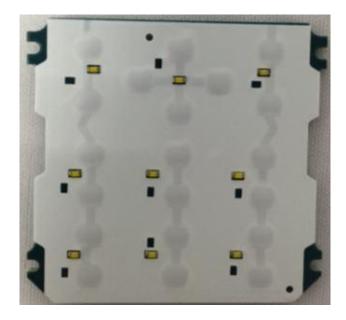

| 9I<br>9J       |
| <ul><li>11. GOB board with Shields (Top).</li><li>10. GOB board without Shields (Top).</li></ul>               | 9K<br>9L       |
| <ul><li>11. GOB board (Bottom).</li><li>12. Exploded View of FKP radio</li></ul>                               | 9M<br>9N       |
| 13. Exploded View of NKP radio                                                                                 | 90             |

# Exhibits 9A



RF board with Shields (Top)

# Exhibit 9B



RF board without Shields (Top)

# Exhibit 9C



RF board with Shields (Bottom)

# Exhibit 9D



RF board without Shields (Bottom)

### Exhibit 9E



RF board with chassis and housing (front side)

### Exhibit 9F



**Chassis and Housing (back side)** 

# Exhibit 9G



**Keypad board (Top)** 

## Exhibit 9H



**Keypad board (Bottom)** 

## Exhibit 9I



Interface board (Top)

# Exhibit 9J



Interface board (Bottom)

# Exhibit 9K



GOB board with Shields (Top)

## Exhibit 9L



GOB board without shields (Top)

## Exhibit 9M



**GOB** board (Bottom)

## Exhibit 9N



**Exploded View of FKP Radio** 

## Exhibit 90



**Exploded View of NKP Radio**