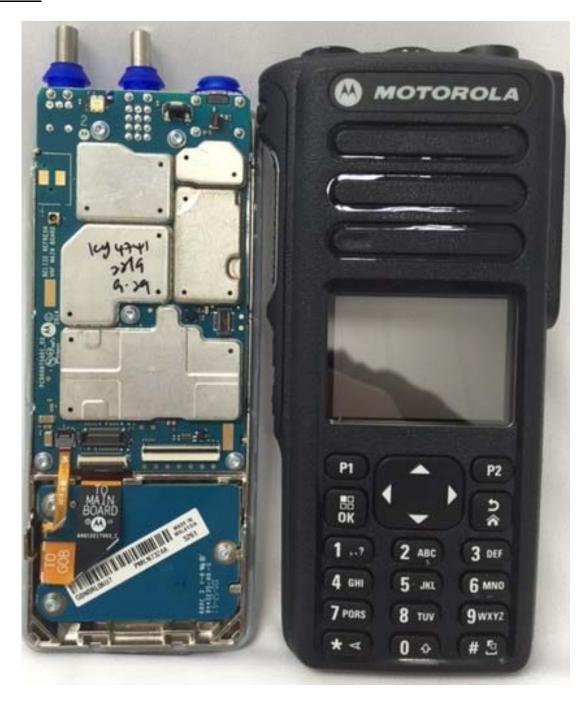

| 9G<br>9H       |
| 9. Interface Board (Top) 10. Interface Board (Bottom)                                                          | 9I<br>9J       |
| <ul><li>11. GOB board with Shields (Top).</li><li>10. GOB board without Shields (Top).</li></ul>               | 9K<br>9L       |
| <ul><li>11. GOB board (Bottom).</li><li>12. Exploded View of FKP radio</li></ul>                               | 9M<br>9N       |
| 13. Exploded View of NKP radio                                                                                 | 90             |

# Exhibits 9A



RF board with Shields (Top)

# Exhibit 9B



RF board without Shields (Top)

# Exhibit 9C



RF board with Shields (Bottom)

# Exhibit 9D



RF board without Shields (Bottom)

### Exhibit 9E



RF board with chassis and housing (front side)

### Exhibit 9F



**Chassis and Housing (back side)** 

# Exhibit 9G



**Keypad board (Top)** 

## Exhibit 9H



**Keypad board (Bottom)** 

## Exhibit 9I



Interface board (Top)

# Exhibit 9J



Interface board (Bottom)

# Exhibit 9K



GOB board with Shields (Top)

## Exhibit 9L



GOB board without shields (Top)

## Exhibit 9M



**GOB** board (Bottom)

## Exhibit 9N



**Exploded View of FKP Radio** 

## Exhibit 90



**Exploded View of NKP Radio**