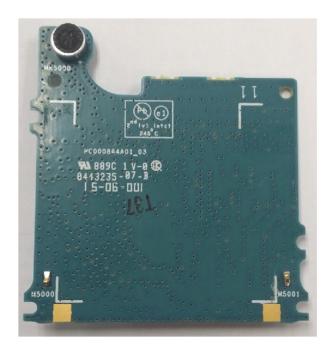

GOB board with Shields (Top).</li><li>10. GOB board without Shields (Top).</li></ul>               | 9K<br>9L       |
| <ul><li>11. GOB board (Bottom).</li><li>12. Exploded View of FKP radio</li></ul>                               | 9M<br>9N       |
| 13. Exploded View of NKP radio                                                                                 | 90             |

# Exhibits 9A



RF board with Shields (Top)

# Exhibit 9B



RF board without Shields (Top)

# Exhibit 9C



RF board with Shields (Bottom)

# Exhibit 9D



RF board without Shields (Bottom)

### Exhibit 9E



RF board with chassis and housing (front side)

### Exhibit 9F



**Chassis and Housing (back side)** 

# Exhibit 9G



**Keypad board (Top)** 

## Exhibit 9H



**Keypad board (Bottom)** 

## Exhibit 9I



Interface board (Top)

# Exhibit 9J



Interface board (Bottom)

# Exhibit 9K



GOB board with Shields (Top)

## Exhibit 9L



GOB board without shields (Top)

## Exhibit 9M



**GOB** board (Bottom)

## Exhibit 9N



**Exploded View of FKP Radio** 

## Exhibit 90



**Exploded View of NKP Radio**