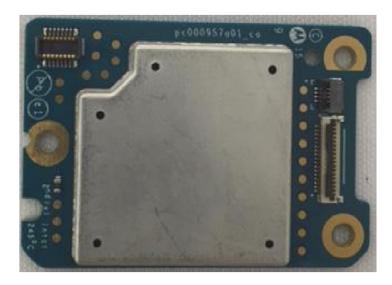

/ul>               | 9K<br>9L       |
| <ul><li>11. GOB board (Bottom).</li><li>12. Exploded View of FKP radio</li></ul>                               | 9M<br>9N       |
| 13. Exploded View of NKP radio                                                                                 | 90             |

# Exhibits 9A



RF board with Shields (Top)

# Exhibit 9B



RF board without Shields (Top)

# Exhibit 9C



RF board with Shields (Bottom)

# Exhibit 9D



RF board without Shields (Bottom)

### Exhibit 9E



RF board with chassis and housing (front side)

### Exhibit 9F



**Chassis and Housing (back side)** 

# Exhibit 9G



**Keypad board (Top)** 

## Exhibit 9H



**Keypad board (Bottom)** 

## Exhibit 9I



Interface board (Top)

# Exhibit 9J



Interface board (Bottom)

# Exhibit 9K



GOB board with Shields (Top)

## Exhibit 9L



GOB board without shields (Top)

## Exhibit 9M



**GOB** board (Bottom)

## Exhibit 9N



**Exploded View of FKP Radio** 

## Exhibit 90



**Exploded View of NKP Radio**