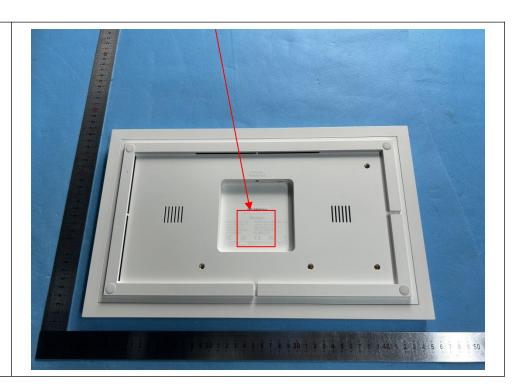

## **ANNEX**

## **EXHIBIT 1 - PRODUCT LABELING**

## **Proposed FCC ID Label Format**

**Glimpse LLC** 

Model: 150-FRM

PMN: 15.6 inch WiFi Digital Photo Frame

FCC ID: 2BF8S-150

<u>Specifications</u>: The label shall be securely affixed to a permanently attached part of the device, in a location where it is visible or easily accessible to the user, and shall not be readily detachable. The label shall be sufficiently durable to remain fully legible and intact on the device in all normal conditions of use throughout the device's expected lifetime.

## **Proposed Label Location on EUT**



FCC ID Label Location