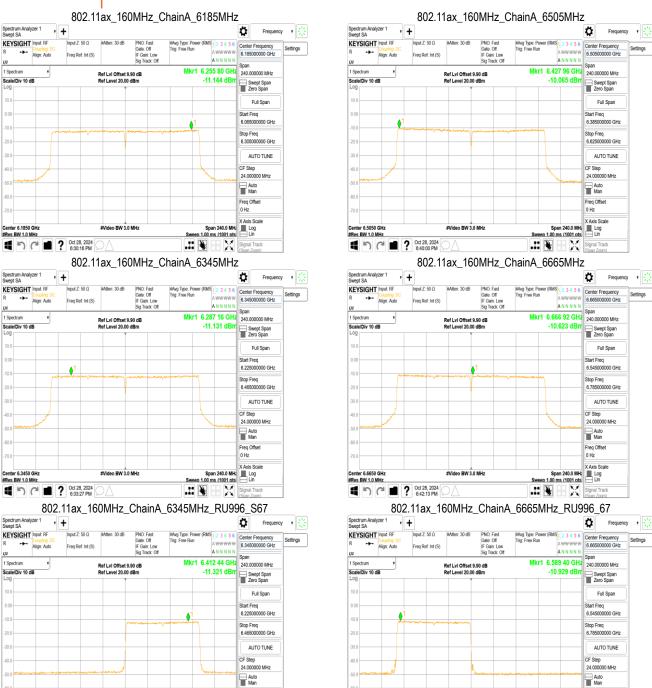

Span 240.0 MH; Log Sweep 1.00 ms (1001 pts Lin

Page: 182 of 1056

Unless otherwise stated the results shown in this test report refer only to the sample(s) tested and such sample(s) are retained for 90 days only.

Freq Offse

0 Hz

Span 240.0 MH; Log ep 1.00 ms (1001 pts - Lin

除非另有說明,此報告結果僅對測試之樣品負責,同時此樣品僅保留90天。本報告未經本公司書面許可,不可部份複製。
This document is issued by the Company subject to its General Conditions of Service printed overleaf, available on request or accessible at <a href="http://www.sgs.com.tw/Terms-and-Conditions">http://www.sgs.com.tw/Terms-and-Conditions</a> and for electronic format documents, subject to Terms and Conditions for Electronic Documents at <a href="http://www.sgs.com.tw/Terms-and-Conditions">http://www.sgs.com.tw/Terms-and-Conditions</a>. Attention is drawn to the limitation of liability, indemnification and jurisdiction issues defined therein. Any holder of this document is advised that information contained hereon reflects the Company's findings at the time of its intervention only and within the limits of Client's instructions, if any. The Company's sole responsibility is to its Client and this document does not exonerate parties to a transaction from exercising all their rights and obligations under the transaction documents. This document cannot be reproduced except in full, without prior written approval of the Company. Any unauthorized alteration, forgery or falsification of the content or appearance of this document is unlawful and offenders may be prosecuted to the fullest extent of the law.

Center 6.6650 GHz #Res BW 1.0 MHz

1 9 C 1 ? Oct 28, 2024

SGS Taiwan Ltd.

#Video BW 3.0 MH;

No.134,Wu Kung Road, New Taipei Industrial Park, Wuku District, New Taipei City, Taiwan/新北市五股區新北產業園區五工路 134 號 f (886-2) 2298-0488

Center 6.3450 GHz #Res BW 1.0 MHz

■ 9 C ■ ? Oct 28, 2024 6:36:00 PM

Freq Offse

0 Hz

Span 240.0 MH; Log Sweep 1.00 ms (1001 pts Lin

Page: 183 of 1056

Unless otherwise stated the results shown in this test report refer only to the sample(s) tested and such sample(s) are retained for 90 days only. 除非另有說明,此報告結果僅對測試之樣品負責,同時此樣品僅保留90天。本報告未經本公司書面許可,不可部份複製。
This document is issued by the Company subject to its General Conditions of Service printed overleaf, available on request or accessible at <a href="http://www.sgs.com.tw/Terms-and-Conditions">http://www.sgs.com.tw/Terms-and-Conditions</a> and for electronic format