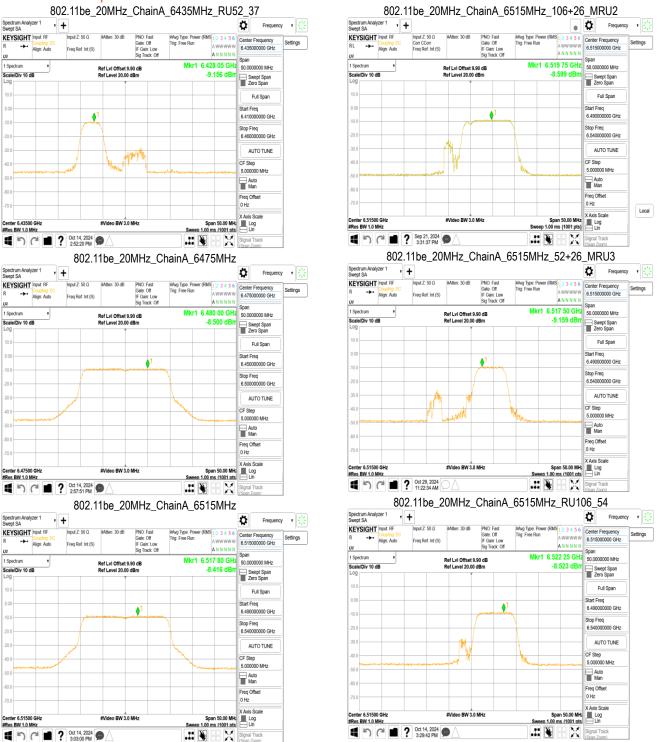

SGS Taiwan Ltd.

No.134,Wu Kung Road, New Taipei Industrial Park, Wuku District, New Taipei City, Taiwan/新北市五股區新北產業園區五工路 134 號 f (886-2) 2298-0488

1 9 C 1 ? Oct 28, 2024

■ 9 C ■ ? Oct 28, 2024 6:33:48 PM

Page: 185 of 1056

802.11ax\_160MHz\_ChainB\_6985MHz\_RU996\_67

Unless otherwise stated the results shown in this test report refer only to the sample(s) tested and such sample(s) are retained for 90 days only.

除非另有說明,此報告結果僅對測試之樣品負責,同時此樣品僅保留90天。本報告未經本公司書面許可,不可部份複製。
This document is issued by the Company subject to its General Conditions of Service printed overleaf, available on request or accessible at <a href="http://www.sgs.com.tw/Terms-and-Conditions">http://www.sgs.com.tw/Terms-and-Conditions</a> and for electronic format documents, subject to Terms and Conditions for Electronic Documents at <a href="http://www.sgs.com.tw/Terms-and-Conditions">http://www.sgs.com.tw/Terms-and-Conditions</a>. Attention is drawn to the limitation of liability, indemnification and jurisdiction issues defined therein. Any holder of this document is advised that information contained hereon reflects the Company's findings at the time of its intervention only and within the limits of Client's instructions, if any. The Company's sole responsibility is to its Client and this document does not exonerate parties to a transaction from exercising all their rights and obligations under the transaction documents. This document cannot be reproduced except in full, without prior written approval of the Company. Any unauthorized alteration, forgery or falsification of the content or appearance of this document is unlawful and offenders may be prosecuted to the fullest extent of the law.