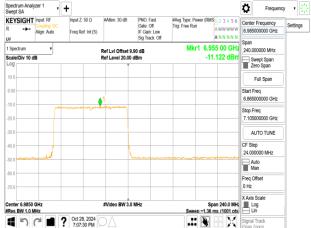

Page: 181 of 1056

Unless otherwise stated the results shown in this test report refer only to the sample(s) tested and such sample(s) are retained for 90 days only.

Span 120.0 MH: Log ep 1.00 ms (1001 pts Lin

Center 6.0250 GHz #Res BW 1.0 MHz

1 Oct 28, 2024 6:27:17 PM

SGS Taiwan Ltd.

#Video BW 3.0 MH;

Center 7.02500 GHz #Res BW 1.0 MHz

■ ? Oct 28, 2024 6:18:48 PM

No.134,Wu Kung Road, New Taipei Industrial Park, Wuku District, New Taipei City, Taiwan/新北市五股區新北產業園區五工路 134 號 f (886-2) 2298-0488

Span 240.0 MH; Log Sweep 1.00 ms (1001 pts Lin

Page: 182 of 1056

Unless otherwise stated the results shown in this test report refer only to the sample(s) tested and such sample(s) are retained for 90 days only.