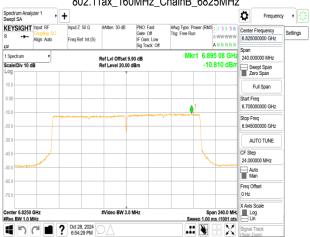

Center 6.3450 GHz #Res BW 1.0 MHz

■ 9 C ■ ? Oct 28, 2024 6:36:00 PM

Freq Offse

0 Hz

Span 240.0 MH; Log Sweep 1.00 ms (1001 pts Lin

Page: 183 of 1056

Unless otherwise stated the results shown in this test report refer only to the sample(s) tested and such sample(s) are retained for 90 days only. 除非另有說明,此報告結果僅對測試之樣品負責,同時此樣品僅保留90天。本報告未經本公司書面許可,不可部份複製。
This document is issued by the Company subject to its General Conditions of Service printed overleaf, available on request or accessible at <a href="http://www.sgs.com.tw/Terms-and-Conditions">http://www.sgs.com.tw/Terms-and-Conditions</a> and for electronic format