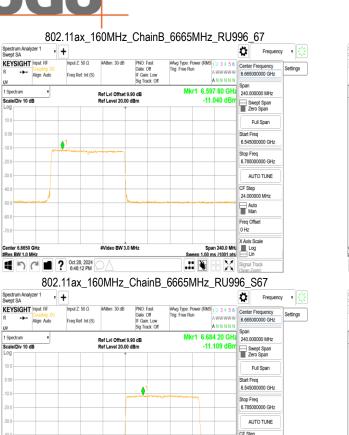

Span 240.0 MH; Log Sweep 1.00 ms (1001 pts Lin

Page: 182 of 1056

Unless otherwise stated the results shown in this test report refer only to the sample(s) tested and such sample(s) are retained for 90 days only.