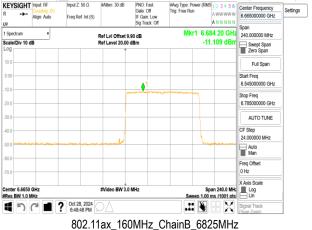

Freq Offse

0 Hz

Span 240.0 MH; Log ep 1.00 ms (1001 pts - Lin

除非另有說明,此報告結果僅對測試之樣品負責,同時此樣品僅保留90天。本報告未經本公司書面許可,不可部份複製。
This document is issued by the Company subject to its General Conditions of Service printed overleaf, available on request or accessible at <a href="http://www.sgs.com.tw/Terms-and-Conditions">http://www.sgs.com.tw/Terms-and-Conditions</a> and for electronic format documents, subject to Terms and Conditions for Electronic Documents at <a href="http://www.sgs.com.tw/Terms-and-Conditions">http://www.sgs.com.tw/Terms-and-Conditions</a>. Attention is drawn to the limitation of liability, indemnification and jurisdiction issues defined therein. Any holder of this document is advised that information contained hereon reflects the Company's findings at the time of its intervention only and within the limits of Client's instructions, if any. The Company's sole responsibility is to its Client and this document does not exonerate parties to a transaction from exercising all their rights and obligations under the transaction documents. This document cannot be reproduced except in full, without prior written approval of the Company. Any unauthorized alteration, forgery or falsification of the content or appearance of this document is unlawful and offenders may be prosecuted to the fullest extent of the law.