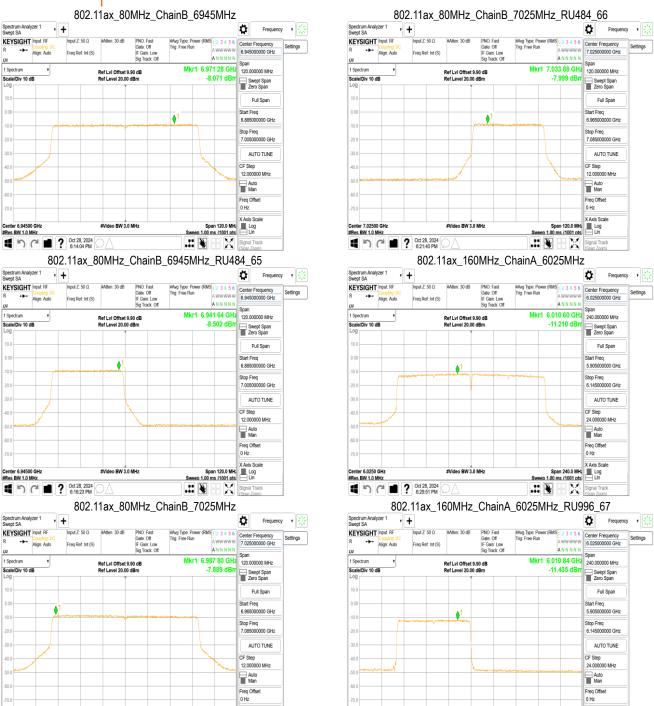

Page: 181 of 1056

Unless otherwise stated the results shown in this test report refer only to the sample(s) tested and such sample(s) are retained for 90 days only.

Span 120.0 MH: Log ep 1.00 ms (1001 pts Lin

除非另有說明,此報告結果僅對測試之樣品負責,同時此樣品僅保留90天。本報告未經本公司書面許可,不可部份複製。
This document is issued by the Company subject to its General Conditions of Service printed overleaf, available on request or accessible at <a href="http://www.sgs.com.tw/Terms-and-Conditions">http://www.sgs.com.tw/Terms-and-Conditions</a> and for electronic format documents, subject to Terms and Conditions for Electronic Documents at <a href="http://www.sgs.com.tw/Terms-and-Conditions">http://www.sgs.com.tw/Terms-and-Conditions</a>. Attention is drawn to the limitation of liability, indemnification and jurisdiction issues defined therein. Any holder of this document is advised that information contained hereon reflects the Company's findings at the time of its intervention only and within the limits of Client's instructions, if any. The Company's sole responsibility is to its Client and this document does not exonerate parties to a transaction from exercising all their rights and obligations under the transaction documents. This document cannot be reproduced except in full, without prior written approval of the Company. Any unauthorized alteration, forgery or falsification of the content or appearance of this document is unlawful and offenders may be prosecuted to the fullest extent of the law.

Center 6.0250 GHz #Res BW 1.0 MHz

1 Oct 28, 2024 6:27:17 PM

SGS Taiwan Ltd.

#Video BW 3.0 MH;

Center 7.02500 GHz #Res BW 1.0 MHz

■ ? Oct 28, 2024 6:18:48 PM

No.134,Wu Kung Road, New Taipei Industrial Park, Wuku District, New Taipei City, Taiwan/新北市五股區新北產業園區五工路 134 號 f (886-2) 2298-0488

Span 240.0 MH; Log Sweep 1.00 ms (1001 pts Lin

Page: 182 of 1056

Unless otherwise stated the results shown in this test report refer only to the sample(s) tested and such sample(s) are retained for 90 days only.