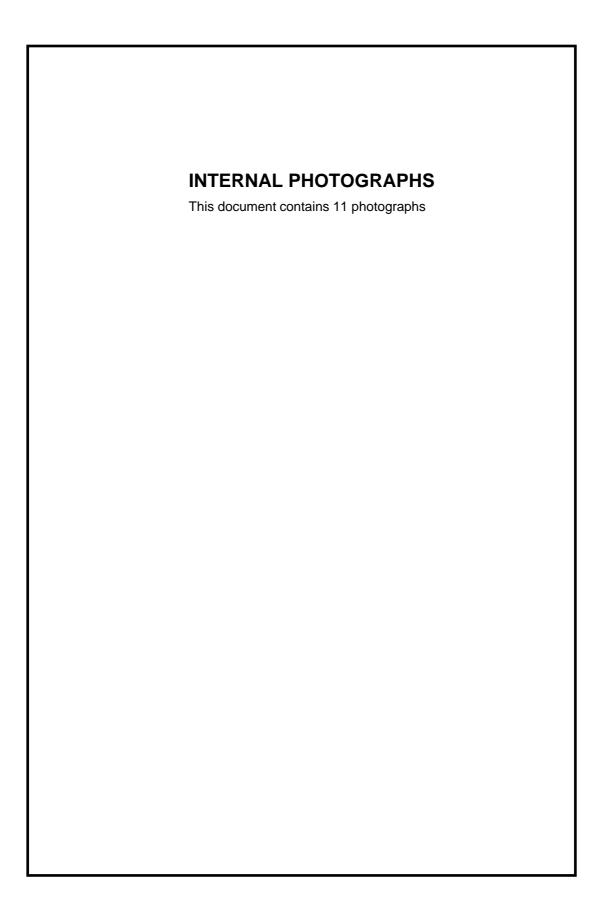

Photograph No.1 "AirUnity 545 eNB 2.5 GHz (B41)" station internal view, front side

Photograph No.2 "AirUnity 545 eNB 2.5 GHz (B41)" station internal view, rear side

Photograph No.3 "AirUnity 545 eNB 2.5 GHz (B41)" antenna closeview