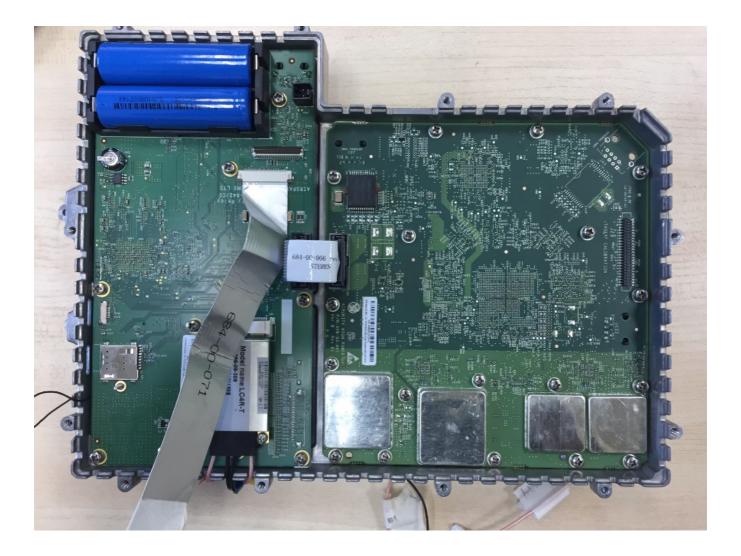

Photograph No.4 "AirUnity 545 eNB 2.5 GHz (B41)" station internal view with antennas removed

Photograph No.5 "AirUnity 545 eNB 2.5 GHz (B41)" station internal view