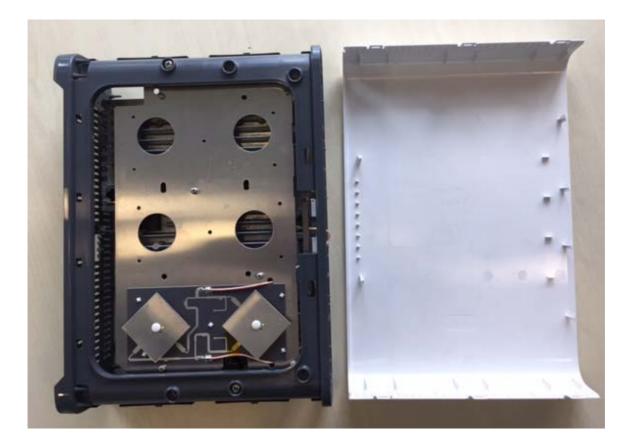

## Photograph No.6 Main board front view

Photograph No.7 Main board close view with shields removed