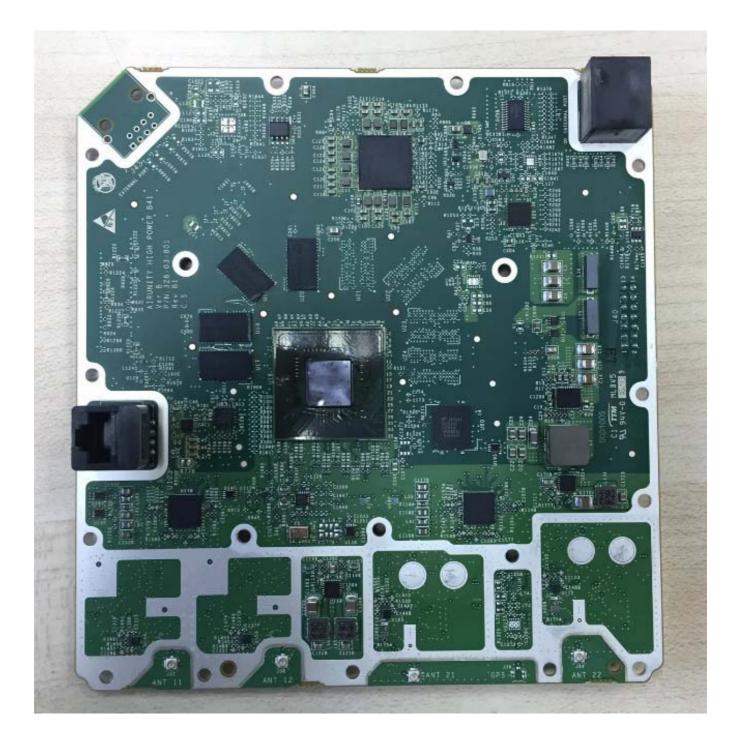

## Photograph No.6 Main board front view

Photograph No.7 Main board close view with shields removed