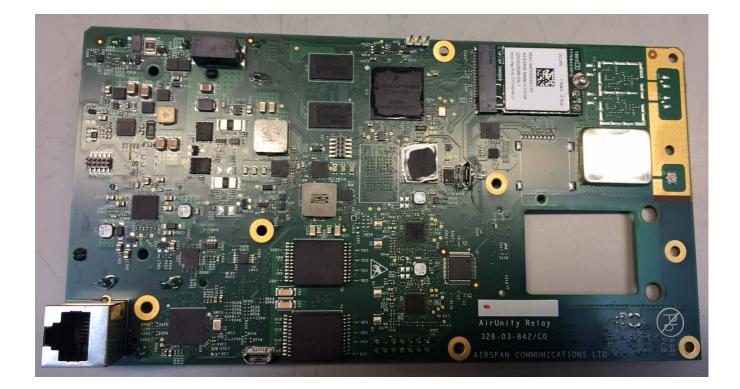

Photograph No.1 "AirUnity 545 eNB 2.5 GHz (B41)" station internal view, front side



Photograph No.2 "AirUnity 545 eNB 2.5 GHz (B41)" station internal view, rear side



Photograph No.3 "AirUnity 545 eNB 2.5 GHz (B41)" antenna closeview

Photograph No.4 "AirUnity 545 eNB 2.5 GHz (B41)" station internal view with antennas removed





Photograph No.5 "AirUnity 545 eNB 2.5 GHz (B41)" station internal view

## Photograph No.6 Main board front view





Photograph No.7 Main board close view with shields removed

## Photograph No.8 Main board second side view





Photograph No.9 Main board second side close view, antenna connectors

## Photograph No.10 Second PCB front view



## Photograph No.11 Second PCB rear side view