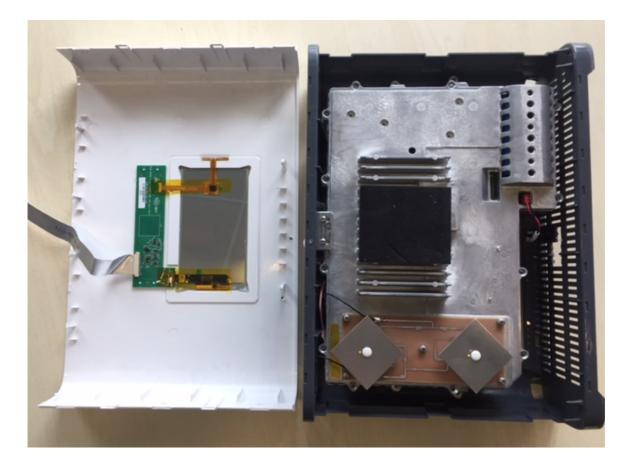

Photograph No.4 "AirUnity 545 eNB 2.5 GHz (B41)" station internal view with antennas removed

Photograph No.5 "AirUnity 545 eNB 2.5 GHz (B41)" station internal view