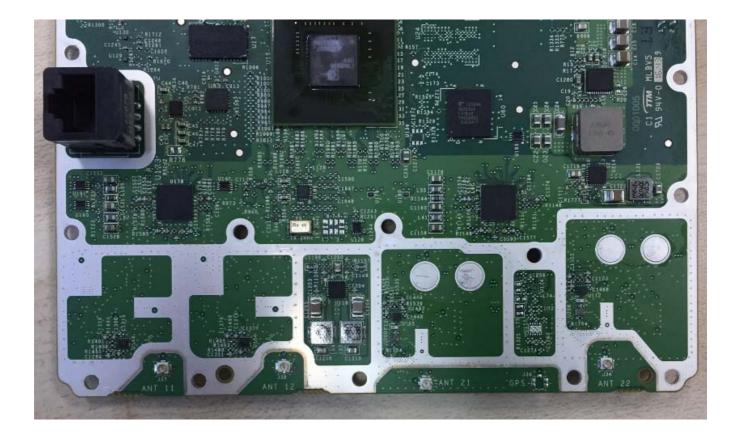

## Photograph No.8 Main board second side view

Photograph No.9 Main board second side close view, antenna connectors