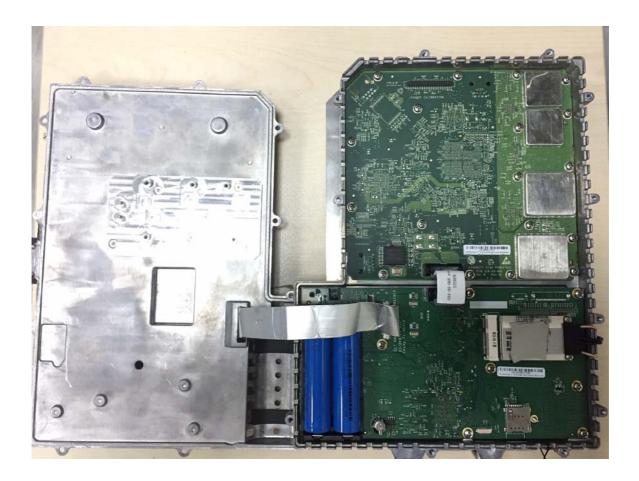

Photograph No.4 "AirUnity 545 eNB 2.5 GHz (B41)" station internal view with antennas removed

Photograph No.5 "AirUnity 545 eNB 2.5 GHz (B41)" station internal view