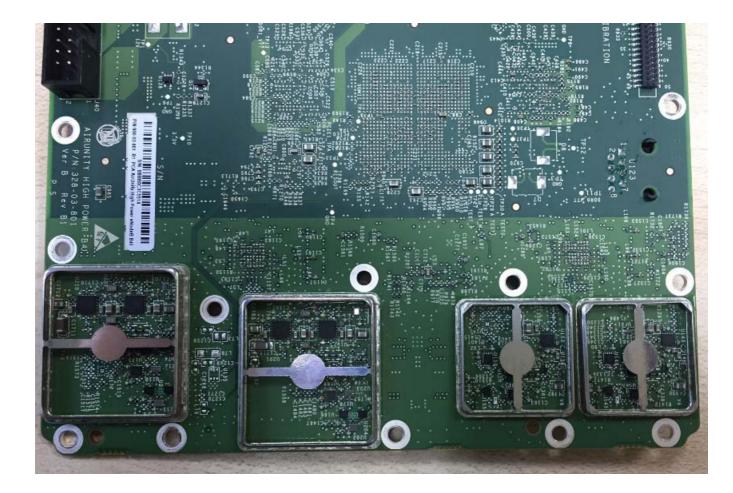

Photograph No.1 "AirUnity 545 eNB 2.5 GHz (B41)" station internal view, front side



Photograph No.2 "AirUnity 545 eNB 2.5 GHz (B41)" station internal view, rear side



Photograph No.3 "AirUnity 545 eNB 2.5 GHz (B41)" antenna closeview

Photograph No.4 "AirUnity 545 eNB 2.5 GHz (B41)" station internal view with antennas removed





Photograph No.5 "AirUnity 545 eNB 2.5 GHz (B41)" station internal view

## Photograph No.6 Main board front view





Photograph No.7 Main board close view with shields removed

## Photograph No.8 Main board second side view





Photograph No.9 Main board second side close view, antenna connectors

## Photograph No.10 Second PCB front view



## Photograph No.11 Second PCB rear side view