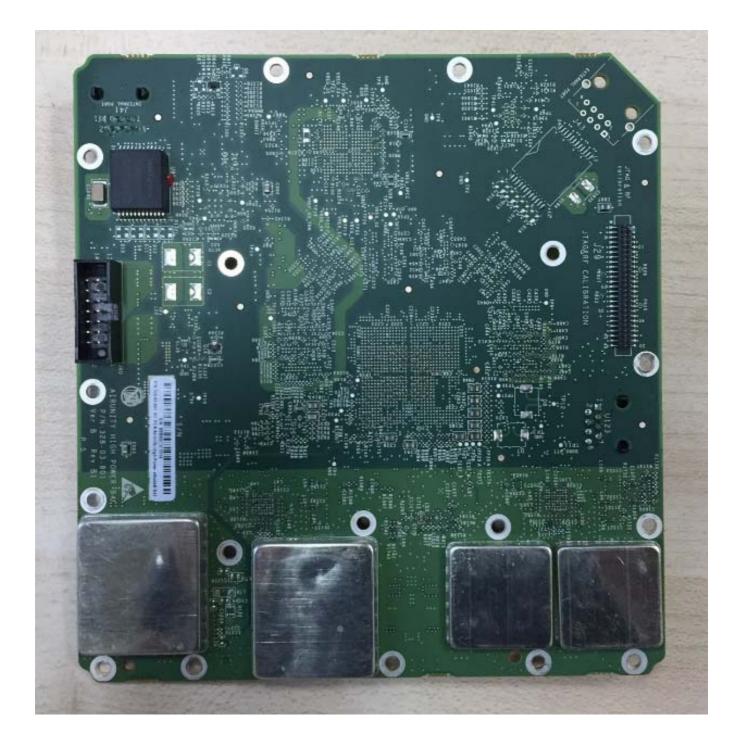

Photograph No.1 "AirUnity 545 eNB 2.5 GHz (B41)" station internal view, front side



Photograph No.2 "AirUnity 545 eNB 2.5 GHz (B41)" station internal view, rear side



Photograph No.3 "AirUnity 545 eNB 2.5 GHz (B41)" antenna closeview

Photograph No.4 "AirUnity 545 eNB 2.5 GHz (B41)" station internal view with antennas removed





Photograph No.5 "AirUnity 545 eNB 2.5 GHz (B41)" station internal view

## Photograph No.6 Main board front view





Photograph No.7 Main board close view with shields removed

## Photograph No.8 Main board second side view





Photograph No.9 Main board second side close view, antenna connectors

## Photograph No.10 Second PCB front view



## Photograph No.11 Second PCB rear side view