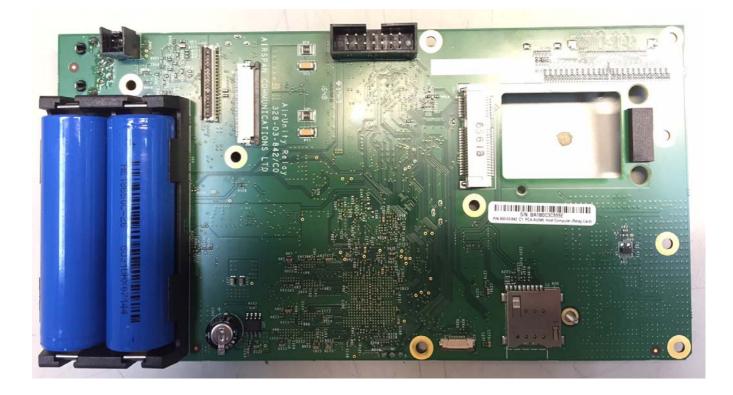

Photograph No.1 "AirUnity 545 eNB 2.5 GHz (B41)" station internal view, front side



Photograph No.2 "AirUnity 545 eNB 2.5 GHz (B41)" station internal view, rear side



Photograph No.3 "AirUnity 545 eNB 2.5 GHz (B41)" antenna closeview

Photograph No.4 "AirUnity 545 eNB 2.5 GHz (B41)" station internal view with antennas removed





Photograph No.5 "AirUnity 545 eNB 2.5 GHz (B41)" station internal view

## Photograph No.6 Main board front view





Photograph No.7 Main board close view with shields removed

## Photograph No.8 Main board second side view





Photograph No.9 Main board second side close view, antenna connectors

## Photograph No.10 Second PCB front view



## Photograph No.11 Second PCB rear side view