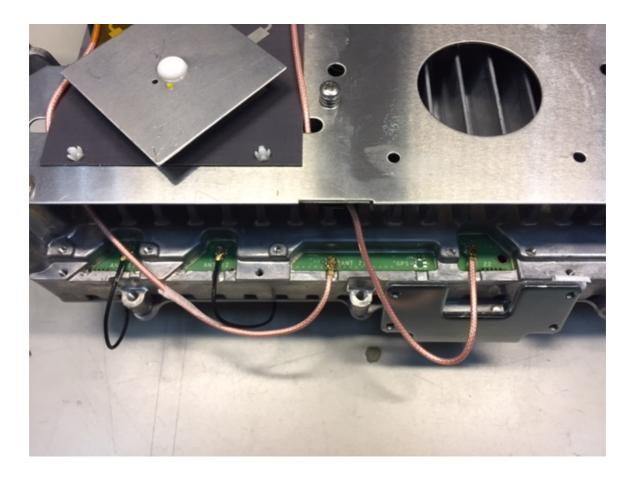

## Photograph No.8 Main board second side view

Photograph No.9 Main board second side close view, antenna connectors