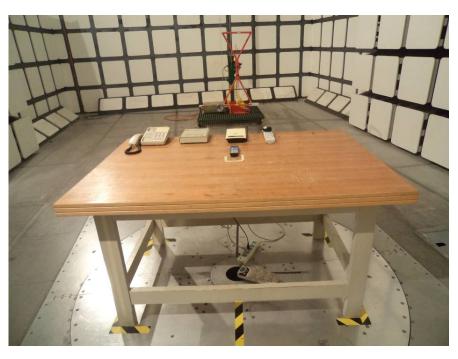

# Conducted Emissions - Front View (Test Mode 2)

Conducted Emissions - Side View (Test Mode 2)