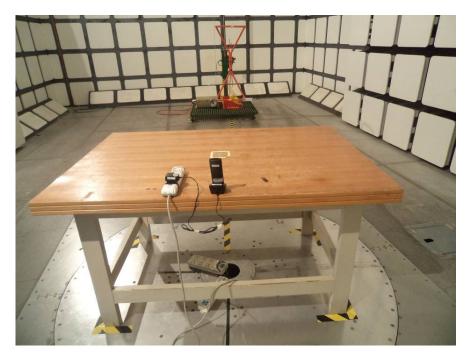

# **EXHIBIT B - TEST SETUP PHOTOGRAPHS**

Conducted Emissions - Front View (Test Mode 1)



#### **Conducted Emissions - Side View (Test Mode 1)**



FCC Part 15 B, Class B



# Conducted Emissions - Front View (Test Mode 2)

Conducted Emissions - Side View (Test Mode 2)





# Radiated Emissions-Front View (Test Mode 1, 30~1000 MHz)

Radiated Emissions – Rear View (Test Mode 1, 30~1000 MHz)





# Radiated Emissions – Rear View (Test Mode 2, 30~1000 MHz)

Radiated Emissions-Front View (Test Mode 2, 30~1000 MHz)





# Radiated Emissions-Front View (Test Mode 1, Above 1 GHz)

Radiated Emissions - Rear View (Test Mode 1, Above 1 GHz)





# Radiated Emissions-Front View (Test Mode 2, Above 1 GHz)

Radiated Emissions - Rear View (Test Mode 2, Above 1 GHz)



\*\*\*\*\* END OF REPORT \*\*\*\*\*

FCC Part 15 B, Class B