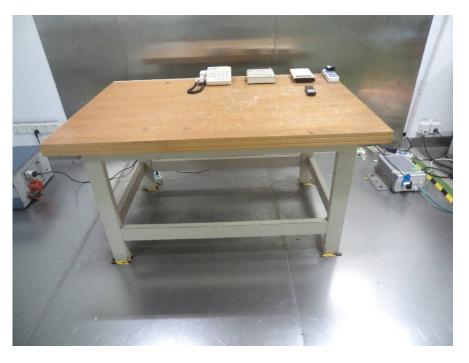

# Conducted Emissions - Front View (Test Mode 2)

Conducted Emissions - Side View (Test Mode 2)