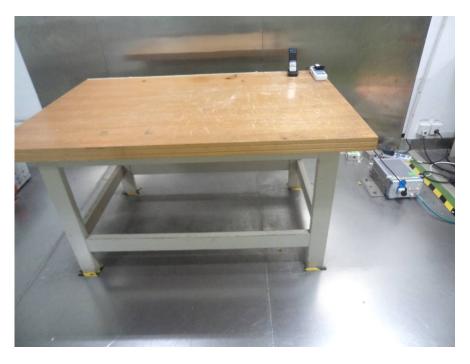

# **EXHIBIT B - TEST SETUP PHOTOGRAPHS**

Conducted Emissions - Front View (Test Mode 1)