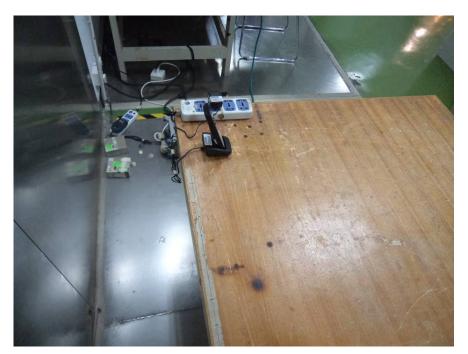

# **EXHIBIT B - TEST SETUP PHOTOGRAPHS**

Conducted Emissions - Front View (Test Mode 1)



#### **Conducted Emissions - Side View (Test Mode 1)**



FCC Part 15 B, Class B



# Conducted Emissions - Front View (Test Mode 2)

Conducted Emissions - Side View (Test Mode 2)





# Radiated Emissions-Front View (Test Mode 1, 30~1000 MHz)

Radiated Emissions – Rear View (Test Mode 1, 30~1000 MHz)





# Radiated Emissions – Rear View (Test Mode 2, 30~1000 MHz)

Radiated Emissions-Front View (Test Mode 2, 30~1000 MHz)





# Radiated Emissions-Front View (Test Mode 1, Above 1 GHz)

Radiated Emissions - Rear View (Test Mode 1, Above 1 GHz)





# Radiated Emissions-Front View (Test Mode 2, Above 1 GHz)

Radiated Emissions - Rear View (Test Mode 2, Above 1 GHz)



\*\*\*\*\* END OF REPORT \*\*\*\*\*

FCC Part 15 B, Class B