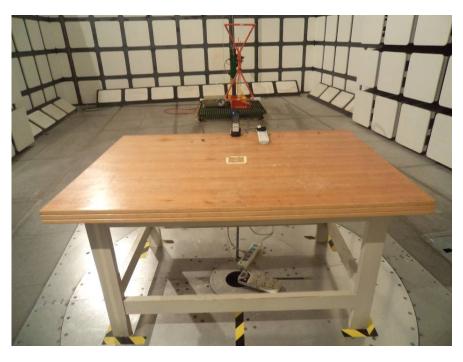

# **EXHIBIT B - TEST SETUP PHOTOGRAPHS**

Conducted Emissions - Front View (Test Mode 1)