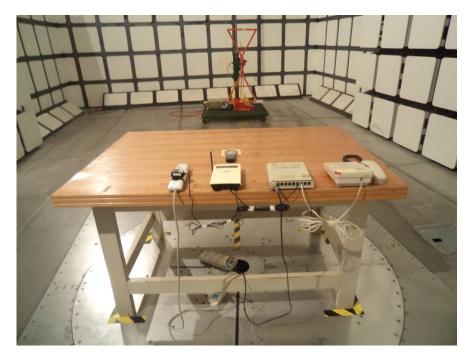

# Conducted Emissions - Front View (Test Mode 2)

Conducted Emissions - Side View (Test Mode 2)