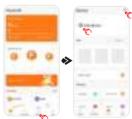

# 屏幕操作

下滑:消息通知上滑:控制中心

右滑:快捷功能

左滑:功能菜单 长按:表盘切换

# **Screen operation**

Slide down: message notification

Swipe up: Control Center

Swipe right: shortcut function
Swipe left: function menu

Long press: switch dials