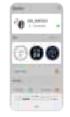

# 屏幕操作

下滑:消息通知上滑:控制中心

右滑:快捷功能

左滑:功能菜单 长按:表盘切换

# 按键操作

- ❶ 开机:长按3秒至屏幕亮起
- 2 关机:长按3秒,选择滑动关机
- ❸ 短按亮屏
- ♠ 亭屏状态,单击按键,讲入菜单模式
- 菜单模式,双击按键,进入菜单风格选择模式
- ※ 如长按电源键3秒后开机失败,请充电后再尝试
- ※ 配对前请保持手表电量高于20%,以免因电量不足导致配对失败
- ※ 配对与连接中.确保手表蓝牙开启.月与手表在有效连接距离内
- ※ 本设备要求Android7.0及其以上系统,10S12及其以上系统, Homony3.0及其以上系统
- ※ 低版本系统,如蓝牙连接不成功,需手动到手机设置中找到 D9进行手动连接