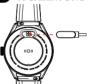

# 仅限APP使用



App only
APP Download

Not waterproof and cannot come into contact with water; If it comes into contact with water, it needs to be treated immediately.



- 1、注意:本设备已经过测试,符合 FCC 规则第 15 部分对 B 类数字设备的限制。这些限制旨在为住宅安装提供合理的保护,防止有害干扰。本设备会产生、使用并辐射射频能量,如果不按照说明进行安装和使用,可能会对无线电通信造成有害干扰。但是,不能保证在特定安装中不会发生干扰。如果本设备确实对无线电或电视接收造成有害干扰(可通过关闭和打开设备来确定),建议用户尝试通过以下一种或多种措施来纠正干扰:重新调整或重新定位接收天线。增加设备和接收器之间的距离。将设备连接到与接收器连接的电路不同的电路插座上。请咨询经销商或经验丰富的无线电/电视技术人员寻求帮助。
- 2、重要提示:未经负责合规性的制造商明确批准的变更或修改可能会使用户操作该设备的权限失效。



# 首次操作连接说明

# 手表连接





02 合上手表 充电,直至满电状态



03 长按按键,



04 选择语言















# 08 打开手机系统蓝牙





回到APP, 选择设备-添加设备; 或者选择右上角的扫码 连接。



# 10 选择D9 进行配对



# 屏幕操作



下滑:消息通知上滑:控制中心

右滑:快捷功能

左滑:功能菜单 长按:表盘切换

# 按键操作





- ❶ 开机:长按3秒至屏幕亮起
- 2 关机:长按3秒,选择滑动关机
- ❸ 短按亮屏
- ♠ 亭屏状态,单击按键,讲入菜单模式
- 菜单模式,双击按键,进入菜单风格选择模式
- ※ 如长按电源键3秒后开机失败,请充电后再尝试
- ※ 配对前请保持手表电量高于20%,以免因电量不足导致配对失败
- ※ 配对与连接中.确保手表蓝牙开启.月与手表在有效连接距离内
- ※ 本设备要求Android7.0及其以上系统,10S12及其以上系统, Homony3.0及其以上系统
- ※ 低版本系统,如蓝牙连接不成功,需手动到手机设置中找到 D9进行手动连接

# 注意事项

- 请勿擅自拆卸、修理、改造产品。
- ② 请勿暴力碰撞产品,以免导致产品损坏。
- 3 请避开强磁场、直射光线或高温环境使用。
- 4 本产品不作为疾病诊断、治疗及预防用涂。
- 4 本产品防水等级为不防水,不能浸没在水中。
- 请避免表带佩戴过紧,且手表与皮肤接触位置保持洁净。
- 7 儿童请在家长的指导下使用本产品,以免造成危害。

## 性能参数

显示屏:1.46TFT彩屏,360x360像素分辨率

防水等级:不防水

#### 手表蓝牙和手机蓝牙出现断连

需要手动重新连接:

方法一:

- 1 确保手表蓝牙和手机蓝牙是打开状态;
- 2 打开手机蓝牙,选择忽略D9;
- 3 手机打开Facelink,选择设备-选择添加设备-找到D9
- 4 如果本地蓝牙