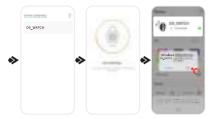

# 手表连接

02 合上手表 充电,直至满电状态

03 长按按键,

04 选择语言

# 08 打开手机系统蓝牙

回到APP, 选择设备-添加设备; 或者选择右上角的扫码 连接。

# 10 选择D9 进行配对