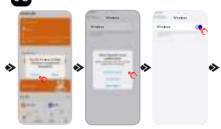

#### 手表蓝牙和手机蓝牙出现断连

需要手动重新连接:

方法一:

- 1 确保手表蓝牙和手机蓝牙是打开状态;
- 2 打开手机蓝牙,选择忽略D9;
- 3 手机打开Facelink,选择设备-选择添加设备-找到D9
- 4 如果本地蓝牙还没连接,需要打开手机后台蓝牙,选择D9进行手动连接本地蓝牙。

方法二:

- 1 确保手表蓝牙和手机蓝牙是打开状态:
- 2 打开手机蓝牙,选择忽略D9
- 3 手表显示主表盘情况下,右划打开扫码二维码或者功能菜单找到扫码二维码;
- 4 手机打开Facelink,找到扫码连接,进行扫码连接;
- 5 如果本地蓝牙还没连接,需要打开手机后台蓝牙,选择D9进行手动连接本地蓝牙。

当上述方法无效时,需在蓝牙中选择忽略D9后,重启手机再进行上述操作。

## Watch Wireless and phone Wireless are disconnected

Need to manually reconnect:

Method 1:

- 1. Ensure that the Wireless on the watch and the Wireless on the phone are turned on;
- 2. Turn on your phone's Wireless and select ignore D9\_WATCH; Open Facelink on your phone, select the device - choose Add Device - findD9

If the local Wireless is not connected yet, you need to turn on the Wireless in the background of your phone and select D9 to manually connect to the local Wireless.

### Method 2:

- 1. Ensure that the Wireless on the watch and the Wireless on the phone are turned on;
- 2. Turn on Wireless on your phone and choose to ignore D9\_WATCH:When the watch displays the main dial, swipe right to open the QR code or find the QR code in the manual; Open Facelink on your phone, find the scan code connection, and proceed with the scan code connection; If the local Wireless is not connected yet, you need to turn on the Wireless in the background of your phone and select D9\_to manually connect to the local Wireless.

When the above methods are ineffective, you need to choose to ignore D9 in Wireless and restart the phone before performing the above operations.