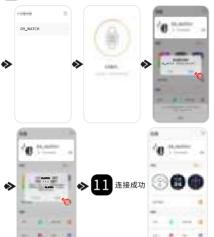

# 手表连接

02 合上手表 充电,直至满电状态

03 长按按键,

04 选择语言

# 08 打开手机系统蓝牙

回到APP, 选择设备-添加设备; 或者选择右上角的扫码 连接。

# 10 选择D9 进行配对

## Watch connection

Close the watch, Charge until fully charged.

Choose language.

Scan the code to download the APP.

The APP installation is complete, Log in to the app.

08 Open the Wireless system on the phone.

Returning to the app, Select Device - Add Device; Or select the scan code connection in the upper right corner.

# Select D9 Pairing.