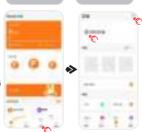

# 屏幕操作

下滑:消息通知上滑:控制中心

右滑:快捷功能

左滑:功能菜单 长按:表盘切换

# **Screen operation**

Slide down: message notification

Swipe up: Control Center

Swipe right: shortcut function
Swipe left: function menu

Long press: switch dials