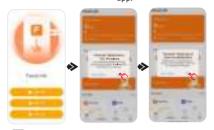

# 手表连接

02 合上手表 充电,直至满电状态

03 长按按键,

04 选择语言

# 08 打开手机系统蓝牙

回到APP, 选择设备-添加设备; 或者选择右上角的扫码 连接。

# 10 选择D9 进行配对

## Watch connection

Close the watch, Charge until fully charged.

Choose language.

Scan the code to download the APP.

The APP installation is complete, Log in to the app.

08 Open the Wireless system on the phone.

Returning to the app, Select Device - Add Device; Or select the scan code connection in the upper right corner.

# Select D9 Pairing.