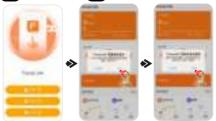

# 手表连接

02 合上手表 充电,直至满电状态

03 长按按键,

04 选择语言

# 08 打开手机系统蓝牙

回到APP, 选择设备-添加设备; 或者选择右上角的扫码 连接。

# 10 选择D9 进行配对