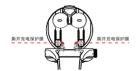

# 仅限APP使用



App only
APP Download

Not waterproof and cannot come into contact with water; If it comes into contact with water, it needs to be treated immediately.



- 1、注意:本设备已经过测试,符合 FCC 规则第 15 部分对 B 类数字设备的限制。这些限制旨在为住宅安装提供合理的保护,防止有害干扰。本设备会产生、使用并辐射射频能量,如果不按照说明进行安装和使用,可能会对无线电通信造成有害干扰。但是,不能保证在特定安装中不会发生干扰。如果本设备确实对无线电或电视接收造成有害干扰(可通过关闭和打开设备来确定),建议用户尝试通过以下一种或多种措施来纠正干扰:重新调整或重新定位接收天线。增加设备和接收器之间的距离。将设备连接到与接收器连接的电路不同的电路插座上。请咨询经销商或经验丰富的无线电/电视技术人员寻求帮助。
- 2、重要提示:未经负责合规性的制造商明确批准的变更或修改可能会使用户操作该设备的权限失效。



# 首次操作连接说明

# 手表连接





02 合上手表 充电,直至满电状态



03 长按按键,



04 选择语言















# 08 打开手机系统蓝牙





回到APP, 选择设备-添加设备; 或者选择右上角的扫码 连接。



# 10 选择D9 进行配对



# 屏幕操作



下滑:消息通知上滑:控制中心

右滑:快捷功能

左滑:功能菜单 长按:表盘切换

# 按键操作





- ❶ 开机:长按3秒至屏幕亮起
- 2 关机:长按3秒,选择滑动关机
- ❸ 短按亮屏
- ♠ 亭屏状态,单击按键,讲入菜单模式
- 菜单模式,双击按键,进入菜单风格选择模式
- ※ 如长按电源键3秒后开机失败,请充电后再尝试
- ※ 配对前请保持手表电量高于20%,以免因电量不足导致配对失败
- ※ 配对与连接中.确保手表蓝牙开启.月与手表在有效连接距离内
- ※ 本设备要求Android7.0及其以上系统,10S12及其以上系统, Homony3.0及其以上系统
- ※ 低版本系统,如蓝牙连接不成功,需手动到手机设置中找到 D9进行手动连接

# 注意事项

- 请勿擅自拆卸、修理、改造产品。
- ② 请勿暴力碰撞产品,以免导致产品损坏。
- 3 请避开强磁场、直射光线或高温环境使用。
- 4 本产品不作为疾病诊断、治疗及预防用涂。
- 4 本产品防水等级为不防水,不能浸没在水中。
- 请避免表带佩戴过紧,且手表与皮肤接触位置保持洁净。
- 7 儿童请在家长的指导下使用本产品,以免造成危害。

## 性能参数

显示屏:1.46TFT彩屏,360x360像素分辨率

防水等级:不防水

#### 手表蓝牙和手机蓝牙出现断连

需要手动重新连接:

方法一:

- 1 确保手表蓝牙和手机蓝牙是打开状态;
- 2 打开手机蓝牙,选择忽略D9;
- 3 手机打开Facelink,选择设备-选