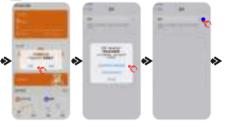

# First time operation connection instructions

## Watch connection

Close the watch, Charge until fully charged.

Choose language.

Scan the code to download the APP.

The APP installation is complete, Log in to the app.

08 Open the Wireless system on the phone.

Returning to the app, Select Device - Add Device; Or select the scan code connection in the upper right corner.