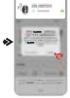

t cause harmful interference, and
- (2) This device must accept any interference received, including interference that may cause undesired operation.

## RF warning statement:

The device has been evaluated to meet general RF exposure requirement. The device can be used in portable exposure condition without restriction



Istruzioni online per l'operazione video

# First time operation connection instructions

## Watch connection





Close the watch, Charge until fully charged.







Choose language.



Scan the code to download the APP.











The APP installation is complete, Log in to the app.



08 Open the Wireless system on the phone.





Returning to the app, Select Device - Add Device; Or select the scan code connection in the upper right corner.



# Select D9 Pairing.









# **Screen operation**



Slide down: message notification

Swipe up: Control Center

Swipe right: shortcut function
Swipe left: function menu

Long press: switch dials

# **Key operation**



### Function keys Power key

- Power on: Press and hold for 3 seconds until the screen lights up
- Power on: Press and hold for 3 seconds until the screen lights up
- 3 Short press to light up the screen
- On screen status, click the button to enter menu mode
- Menu mode, double-click the button to enter menu style selection mode
- ※ If power on fails after long pressing the power button for 3 seconds, please charge and try again.
- ※ Please keep the watch battery above 20% before pairing to avoid pairing failure due to insufficient power
- X During pairing and connection, make sure the watch w