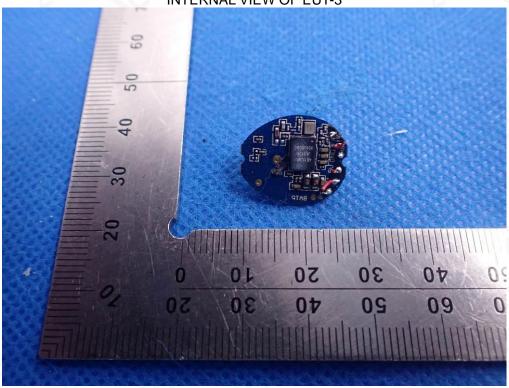

#### **INTERNAL VIEW OF EUT-1**

Any report having not been signed by authorized approver, or having been altered without authorization, or having not been stamped by the specificated resting/inspection Stamp" is deemed to be invalid. Copying or excerpting portion of, or altering the content of the report is not permitted without the writter pathorization of AGC, the test results presented in the report apply only to the tested sample. Any objections to report issued by AGC should be submitted to AGC within 15day after the issuance of the test report. Further enquiry of validity or verification of the test report should be addressed to AGC by agc@agc-cert.com.