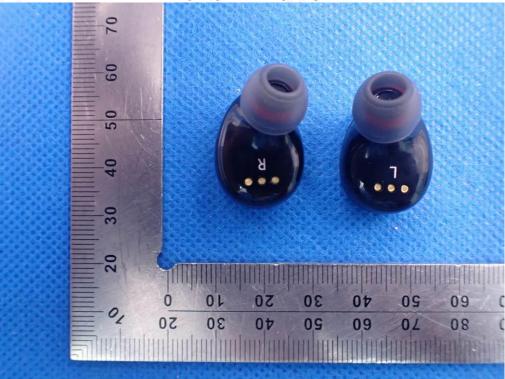

#### **BOTTOM VIEW OF EUT**

Any report having not been signed by authorized approver, or having been altered without authorization, or having not been stamped by the Bedicated Pesting/Inspection Stamp" is deemed to be invalid. Copying or excerpting portion of, or altering the content of the report is not permitted without the writter authorization of AGC. The test results presented in the report apply only to the tested sample. Any objections to report issued by AGC should be submitted to AGC within 15day after the issuance of the test report. Further enquiry of validity or verification of the test report should be addressed to AGC by agc@agc-cert.com.