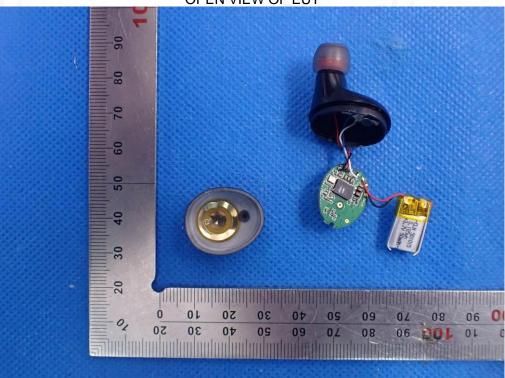

RIGHT VIEW OF EUT

OPEN VIEW OF EUT

**INTERNAL VIEW OF EUT-1** 

Right
VIEW OF EUT(PORT)

VIEW OF BATTERY

#### **INTERNAL VIEW OF EUT-1**

Any report having not been signed by authorized approver, or having been altered without authorization, or having not been stamped by the specificated resting/inspection Stamp" is deemed to be invalid. Copying or excerpting portion of, or altering the content of the report is not permitted without the writter pathorization of AGC, the test results presented in the report apply only to the tested sample. Any objections to report issued by AGC should be submitted to AGC within 15day after the issuance of the test report. Further enquiry of validity or verification of the test report should be addressed to AGC by agc@agc-cert.com.