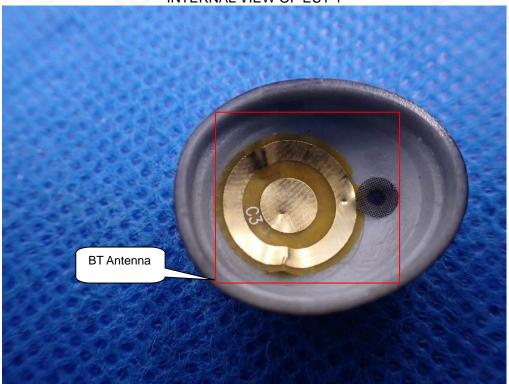

RIGHT VIEW OF EUT

OPEN VIEW OF EUT

**INTERNAL VIEW OF EUT-1** 

Right
VIEW OF EUT(PORT)

VIEW OF BATTERY

#### **INTERNAL VIEW OF EUT-1**

Any report having not been signed by authorized approver, or having been altered without authorization, or having not been stamped by the specificated resting/inspection Stamp" is deemed to be invalid. Copying or excerpting portion of, or altering the content of the report is not permitted without the writter pathorization of AGC, the test results presented in the report apply only to the tested sample. Any objections to report issued by AGC should be submitted to AGC within 15day after the issuance of the test report. Further enquiry of validity or verification of the test report should be addressed to AGC by agc@agc-cert.com.