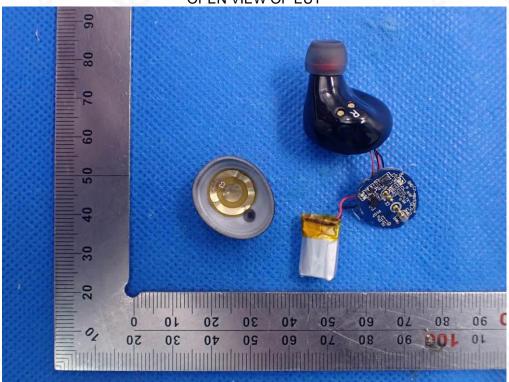

RIGHT VIEW OF EUT

OPEN VIEW OF EUT

**INTERNAL VIEW OF EUT-1** 

Right
VIEW OF EUT(PORT)

VIEW OF BATTERY