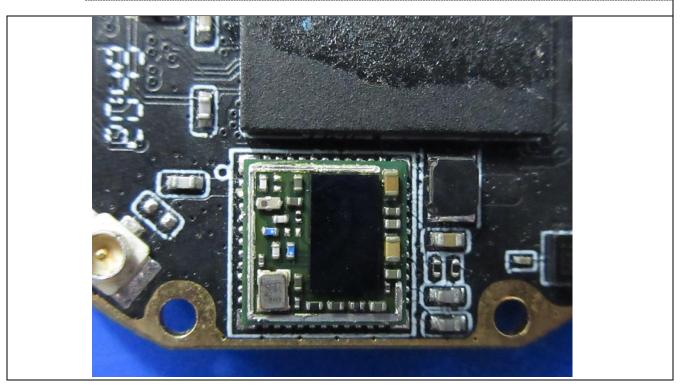

Details of: Internal view 12 of main unit



Details of: Internal view 13 of main unit



Details of: Internal view 14 of main unit







Details of: Internal view 16 of main unit





Details of: Internal view 18 of main unit





Details of: Internal view 20 of main unit



Details of: Internal view 21 of main unit



Details of: Internal view 22 of main unit



Details of: Internal view 23 of main unit



Details of: Internal view 24 of main unit



Details of: Internal view 25 of main unit



Details of: Internal view 26 of main unit



Details of: Internal view 27 of main unit



Details of: Internal view 28 of main unit



Details of: Internal view 29 of main unit



Details of: Internal view 30 of main unit



Details of: Internal view 31 of main unit



Details of: Wi-Fi Moudel