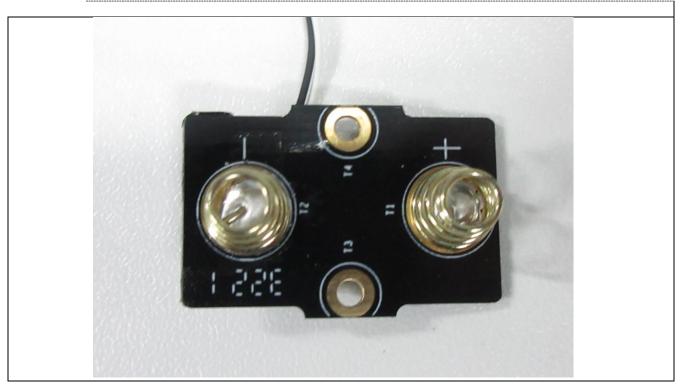

Details of: Internal view 2 of main unit

Details of: Internal view 4 of main unit

Details of: Internal view 5 of main unit

Details of: Internal view 6 of main unit

Details of: Internal view 8 of main unit