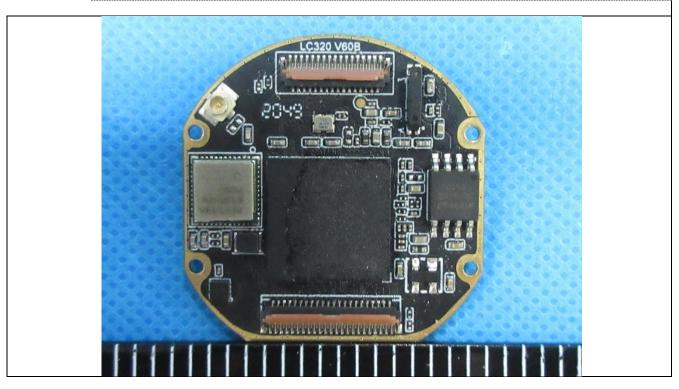

Details of: Internal view 2 of main unit





Details of: Internal view 4 of main unit



Details of: Internal view 5 of main unit



Details of: Internal view 6 of main unit







Details of: Internal view 8 of main unit



Details of: Internal view 9 of main unit



Details of: Internal view 10 of main unit



Details of: Internal view 11 of main unit



Details of: Internal view 12 of main unit



Details of: Internal view 13 of main unit



Details of: Internal view 14 of main unit







Details of: Internal view 16 of main unit





Details of: Internal view 18 of main unit





Details of: Internal view 20 of main unit



Details of: Internal view 21 of main unit



Details of: Internal view 22 of main unit



Details of: Internal view 23 of main unit



Details of: Internal view 24 of main unit



Details of: Internal view 25 of main unit



Details of: Internal view 26 of main unit



Details of: Internal view 27 of main unit



Details of: Internal view 2