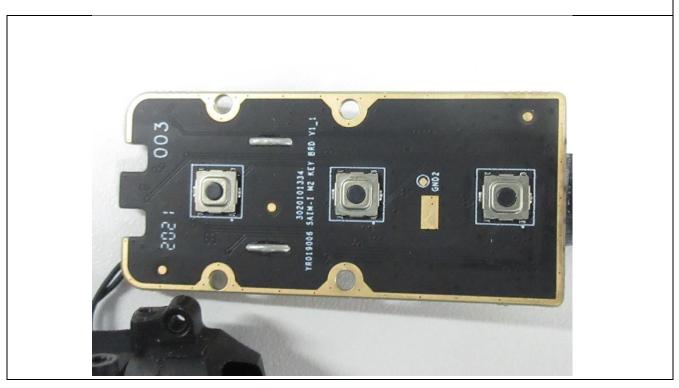

Details of: Internal view 22 of main unit

Details of: Internal view 23 of main unit

Details of: Internal view 24 of main unit

Details of: Internal view 25 of main unit

Details of: Internal view 26 of main unit