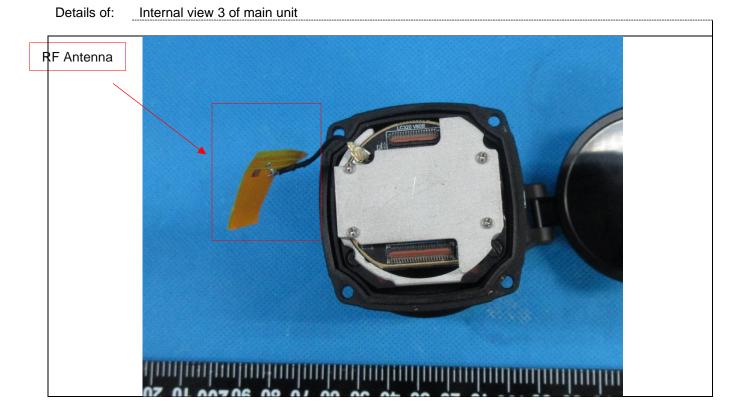

Details of: Internal view 9 of main unit

Details of: Internal view 10 of main unit

Details of: Internal view 11 of main unit

Details of: Internal view 12 of main unit

Details of: Internal view 13 of main unit