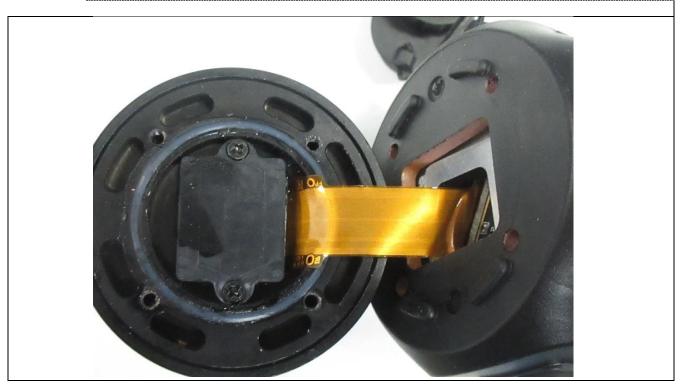

Details of: Internal view 22 of main unit

Details of: Internal view 23 of main unit

Details of: Internal view 24 of main unit

Details of: Internal view 25 of main unit

Details of: Internal view 26 of main unit