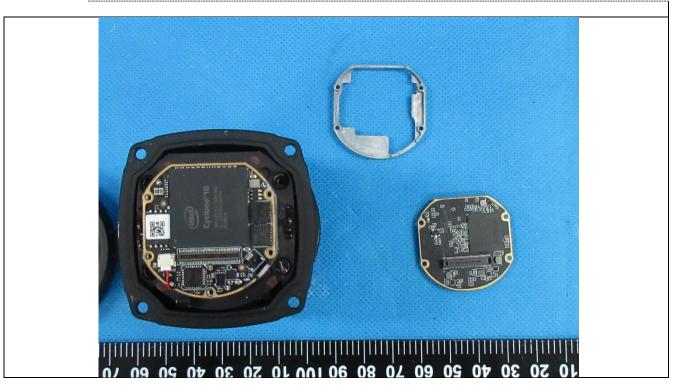

Details of: Internal view 2 of main unit

Details of: Internal view 4 of main unit

Details of: Internal view 5 of main unit

Details of: Internal view 6 of main unit

Details of: Internal view 8 of main unit