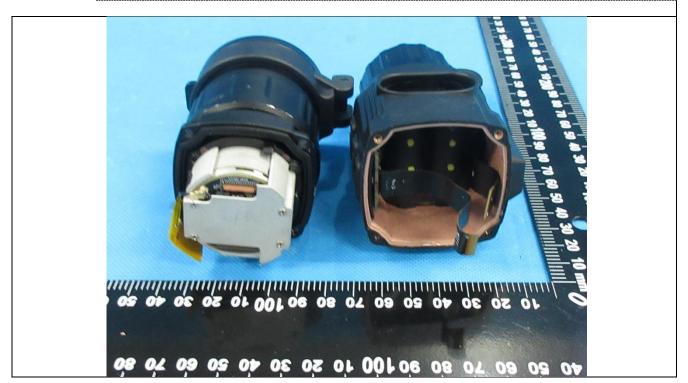

Details of: Internal view 2 of main unit

Details of: Internal view 4 of main unit

Details of: Internal view 5 of main unit

Details of: Internal view 6 of main unit

Details of: Internal view 8 of main unit