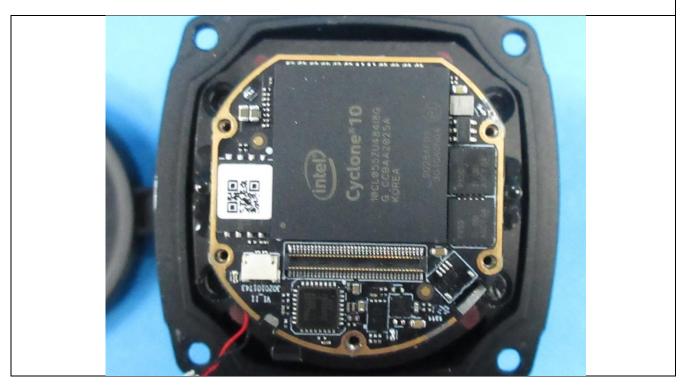

Details of: Internal view 14 of main unit

Details of: Internal view 16 of main unit

Details of: Internal view 18 of main unit

Details of: Internal view 20 of main unit

Details of: Internal view 21 of main unit