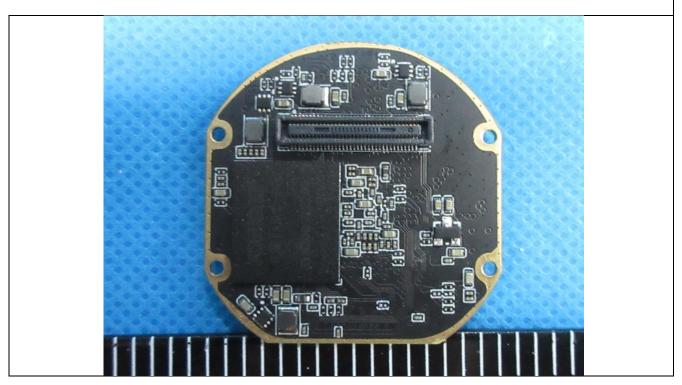

Details of: Internal view 9 of main unit

Details of: Internal view 10 of main unit

Details of: Internal view 11 of main unit

Details of: Internal view 12 of main unit

Details of: Internal view 13 of main unit