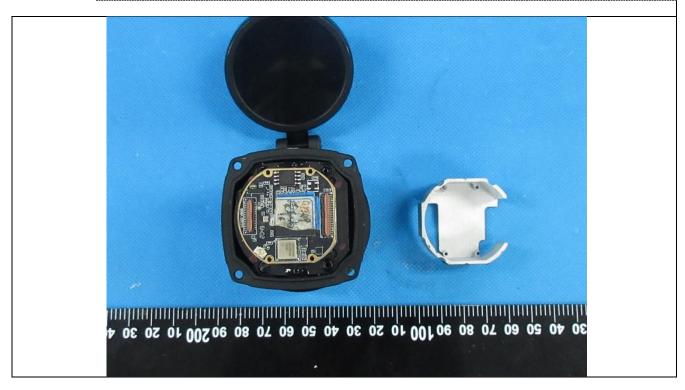

Details of: Internal view 14 of main unit

Details of: Internal view 16 of main unit

Details of: Internal view 18 of main unit

Details of: Internal view 20 of main unit

Details of: Internal view 21 of main unit