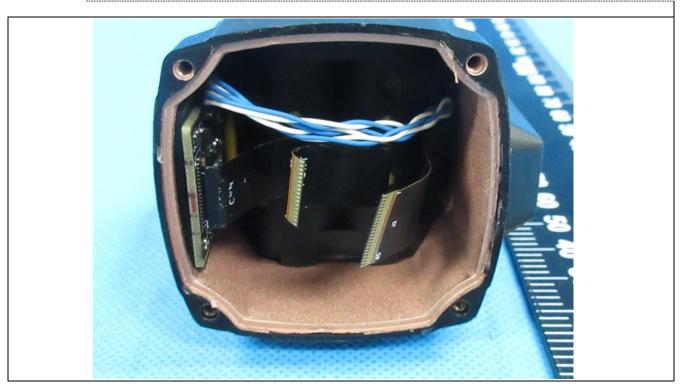

Details of: Internal view 2 of main unit

Details of: Internal view 4 of main unit

Details of: Internal view 5 of main unit

Details of: Internal view 6 of main unit

Details of: Internal view 8 of main unit