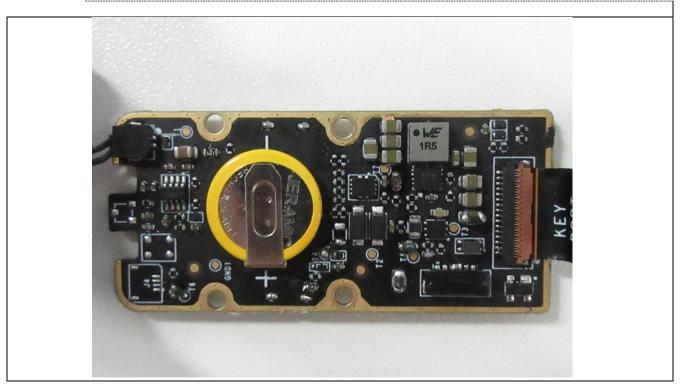

Details of: Internal view 14 of main unit

Details of: Internal view 16 of main unit

Details of: Internal view 18 of main unit

Details of: Internal view 20 of main unit

Details of: Internal view 21 of main unit