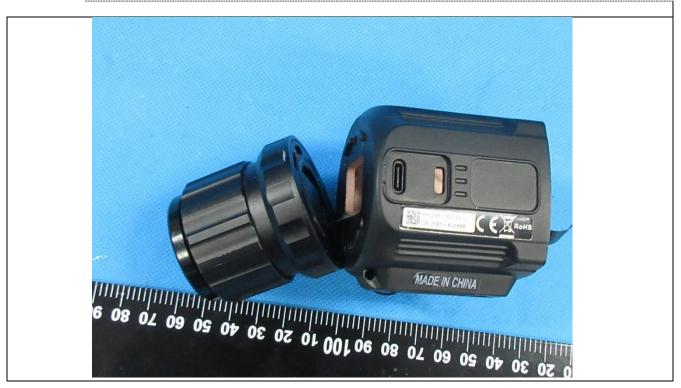

Details of: Internal view 14 of main unit

Details of: Internal view 16 of main unit

Details of: Internal view 18 of main unit

Details of: Internal view 20 of main unit

Details of: Internal view 21 of main unit