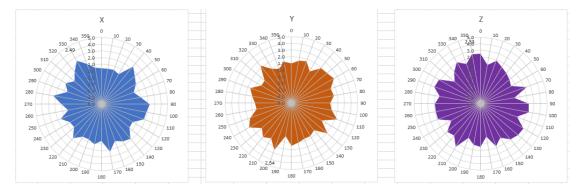

|
| Frequency range | 2400-2500MHz                                  |
| Manufacturer    | Dongguan Sanzon Smart Home Products Co., Ltd. |
| ANT Peak Gain   | 2.54 dBi                                      |

### 2. Antenna Photo:

Length: 14.51mm Width: 6.07mm



- 3. Test Equipment & Conditions
- 3.1 Test instrument

VSWR is tested using Agilent E5071B connected to

a hand mechanism, and the status is free space.

#### 3.2 Test environment and methods

Dark room specifications: ETS-743 TD-SCDMA test equipment: StarPoint SP6010/Agilent 8960 LTE-TDD/FDD-SCDMA test equipment: StarPoint SP8011/CMW500 WCDMA/GSM/CDMA test equipment: Agilent 8960 Passive efficiency testing equipment: Agilent Technologies E5071B



#### 4. Antenna Radiation Pattern

## 2400MHz



# 2450MHz



### 2500MHz