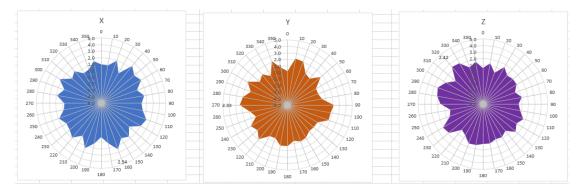

|
| Frequency range | 2400-2500MHz                                  |
| Manufacturer    | Dongguan Sanzon Smart Home Products Co., Ltd. |
| ANT Peak Gain   | 2.54 dBi                                      |

### 2. Antenna Photo:

Length: 14.51mm Width: 6.07mm



- 3. Test Equipment & Conditions
- 3.1 Test instrument

VSWR is tested using Agilent E5071B connected to

a hand mechanism, and the status is free space.

#### 3.2 Test environment and methods

Dark room specifications: ETS-743 TD-SCDMA test equipment: StarPoint SP6010/Agilent 8960 LTE-TDD/FDD-SCDMA test equipment: StarPoint SP8011/CMW500 WCDMA/GSM/CDMA test equipment: Agilent 8960 Passive efficiency testing equipment: Agilent Technologies E5071B



#### 4. Antenna Radiation Pattern

## 2400MHz



# 2450MHz



### 2500MHz