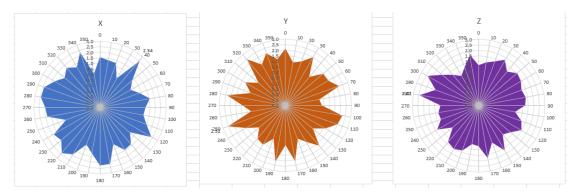

|
| Frequency range | 2400-2500MHz                                  |
| Manufacturer    | Dongguan Sanzon Smart Home Products Co., Ltd. |
| ANT Peak Gain   | 2.54 dBi                                      |

### 2. Antenna Photo:

Length: 14.51mm Width: 6.07mm



- 3. Test Equipment & Conditions
- 3.1 Test instrument

VSWR is tested using Agilent E5071B connected to

a hand mechanism, and the status is free space.

#### 3.2 Test environment and methods

Dark room specifications: ETS-743 TD-SCDMA test equipment: StarPoint SP6010/Agilent 8960 LTE-TDD/FDD-SCDMA test equipment: StarPoint SP8011/CMW500 WCDMA/GSM/CDMA test equipment: Agilent 8960 Passive efficiency testing equipment: Agilent Technologies E5071B



#### 4. Antenna Radiation Pattern

## 2400MHz



# 2450MHz



### 2500MHz