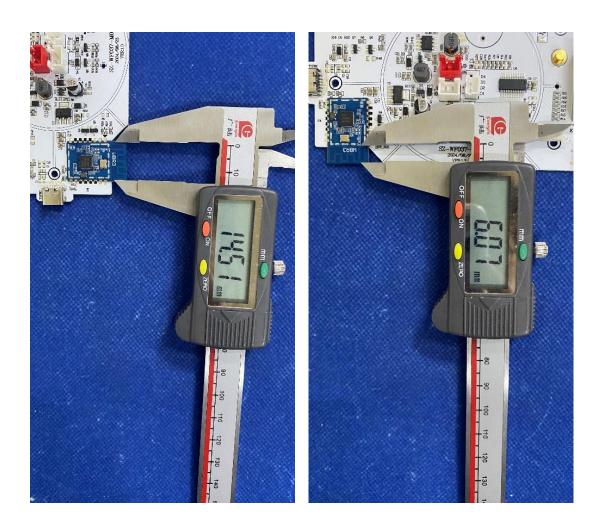

### 2. Antenna Photo:

Length: 14.51mm Width: 6.07mm

- 3. Test Equipment & Conditions
- 3.1 Test instrument

VSWR is tested using Agilent E5071B connected to

a hand mechanism, and the status is free space.