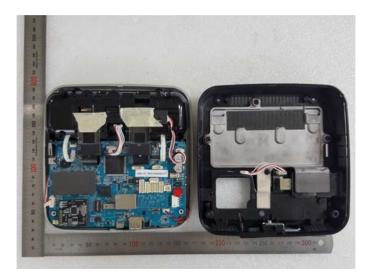

#### **Interior View of EUT**

# **View of Interior**



## View of Main Board (TOP)



## View of Main Board (Bottom)



## View of RF Board (TOP)



View of RF Board (Bottom)



## View of USB Board (TOP)



# View of USB Board (Bottom)



## View of Narrow Sensor Board (TOP)



View of Narrow Sensor Board (Bottom)



## View of Wide Sensor Board (TOP)



View of Wide Sensor Board (Bottom)



## View of TILT Sensor Board (TOP)



View of TILT Sensor Board (Bottom)



## View of LED Board\_ RIGHT (TOP)



View of LED Board\_ RIGHT (Bottom)



## View of LED Board\_ LEFT (TOP)



View of LED Board\_ LEFT (Bottom)



## View of LCD Board (TOP)



## View of LCD Board (Bottom)



## View of Antenna Board (TOP)



## View of Antenna Board (Bottom)