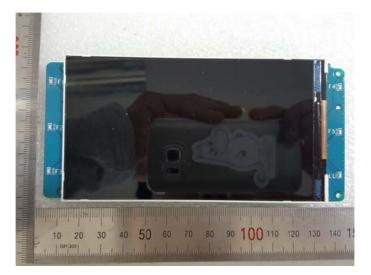

#### **Interior View of EUT**

# **View of Interior**



## View of Main Board (TOP)



## View of Main Board (Bottom)



## View of RF Board (TOP)



View of RF Board (Bottom)



## View of USB Board (TOP)



# View of USB Board (Bottom)



## View of Narrow Sensor Board (TOP)



View of Narrow Sensor Board (Bottom)



## View of Wide Sensor Board (TOP)



View of Wide Sensor Board (Bottom)



## View of TILT Sensor Board (TOP)



View of TILT Sensor Board (Bottom)



## View of LED Board\_ RIGHT (TOP)



View of LED Board\_ RIGHT (Bottom)



## View of LED Board\_ LEFT (TOP)



View of LED Board\_ LEFT (Bottom)



## View of LCD Board (TOP)



## View of LCD Board (Bottom)



## View of Antenna Board (TOP)



## View of Antenna Board (Bottom)