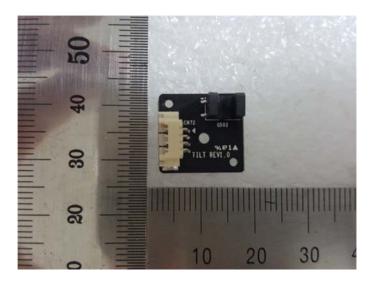

#### **Interior View of EUT**

# **View of Interior**



## View of Main Board (TOP)



## View of Main Board (Bottom)



## View of RF Board (TOP)



View of RF Board (Bottom)



## View of USB Board (TOP)



# View of USB Board (Bottom)



## View of Narrow Sensor Board (TOP)



View of Narrow Sensor Board (Bottom)



## View of Wide Sensor Board (TOP)



View of Wide Sensor Board (Bottom)



## View of TILT Sensor Board (TOP)



View of TILT Sensor Board (Bottom)



## View of LED Board\_ RIGHT (TOP)



View of LED Board\_ RIGHT (Bottom)



## View of LED Board\_ LEFT (TOP)



View of LED Board\_ LEFT (Bottom)



## View of LCD Board (TOP)



## View of LCD Board (Bottom)



## View of Antenna Board (TOP)



## View of Antenna Board (Bottom)