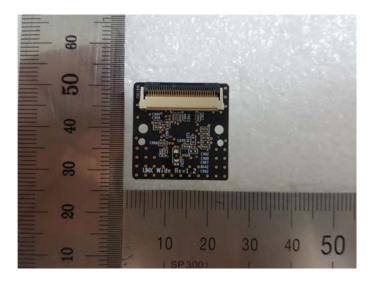

#### **Interior View of EUT**

# **View of Interior**



## View of Main Board (TOP)



## View of Main Board (Bottom)



## View of RF Board (TOP)



View of RF Board (Bottom)



## View of USB Board (TOP)



# View of USB Board (Bottom)



## View of Narrow Sensor Board (TOP)



View of Narrow Sensor Board (Bottom)



## View of Wide Sensor Board (TOP)



View of Wide Sensor Board (Bottom)



## View of TILT Sensor Board (TOP)



View of TILT Sensor Board (Bottom)



## View of LED Board\_ RIGHT (TOP)



View of LED Board\_ RIGHT (Bottom)



## View of LED Board\_ LEFT (TOP)



View of LED Board\_ LEFT (Bottom)



## View of LCD Board (TOP)



## View of LCD Board (Bottom)



## View of Antenna Board (TOP)



## View of Antenna Board (Bottom)