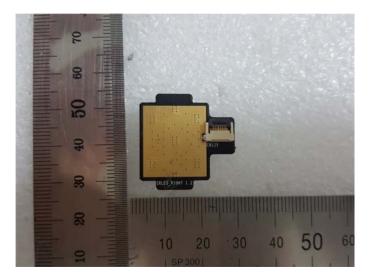

## View of LED Board\_ RIGHT (TOP)

View of LED Board\_ RIGHT (Bottom)

## View of LED Board\_ LEFT (TOP)

View of LED Board\_ LEFT (Bottom)