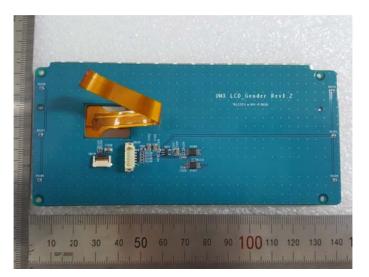

#### **Interior View of EUT**

# **View of Interior**



## View of Main Board (TOP)



## View of Main Board (Bottom)



## View of RF Board (TOP)



View of RF Board (Bottom)



## View of USB Board (TOP)



# View of USB Board (Bottom)



## View of Narrow Sensor Board (TOP)



View of Narrow Sensor Board (Bottom)



## View of Wide Sensor Board (TOP)



View of Wide Sensor Board (Bottom)



## View of TILT Sensor Board (TOP)



View of TILT Sensor Board (Bottom)



## View of LED Board\_ RIGHT (TOP)



View of LED Board\_ RIGHT (Bottom)



## View of LED Board\_ LEFT (TOP)



View of LED Board\_ LEFT (Bottom)



## View of LCD Board (TOP)



## View of LCD Board (Bottom)



## View of Antenna Board (TOP)



## View of Antenna Board (Bottom)