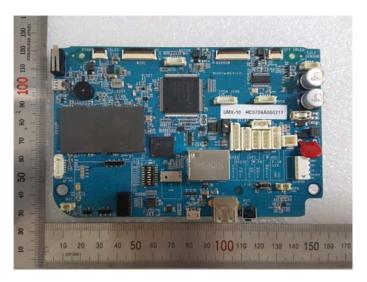

#### **Interior View of EUT**

# **View of Interior**



## View of Main Board (TOP)



## View of Main Board (Bottom)



## View of RF Board (TOP)



View of RF Board (Bottom)



## View of USB Board (TOP)



# View of USB Board (Bottom)



## View of Narrow Sensor Board (TOP)



View of Narrow Sensor Board (Bottom)



## View of Wide Sensor Board (TOP)



View of Wide Sensor Board (Bottom)



## View of TILT Sensor Board (TOP)



View of TILT Sensor Board (Bottom)



## View of LED Board\_ RIGHT (TOP)



View of LED Board\_ RIGHT (Bottom)



## View of LED Board\_ LEFT (TOP)



View of LED Board\_ LEFT (Bottom)



## View of LCD Board (TOP)



## View of LCD Board (Bottom)



## View of Antenna Board (TOP)



## View of Antenna Board (Bottom)