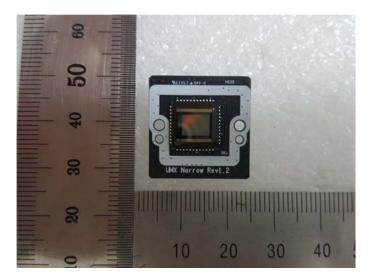

#### **Interior View of EUT**

# **View of Interior**



## View of Main Board (TOP)



## View of Main Board (Bottom)



## View of RF Board (TOP)



View of RF Board (Bottom)



## View of USB Board (TOP)



# View of USB Board (Bottom)



## View of Narrow Sensor Board (TOP)



View of Narrow Sensor Board (Bottom)



## View of Wide Sensor Board (TOP)



View of Wide Sensor Board (Bottom)



## View of TILT Sensor Board (TOP)



View of TILT Sensor Board (Bottom)



## View of LED Board\_ RIGHT (TOP)



View of LED Board\_ RIGHT (Bottom)



## View of LED Board\_ LEFT (TOP)



View of LED Board\_ LEFT (Bottom)



## View of LCD Board (TOP)



## View of LCD Board (Bottom)



## View of Antenna Board (TOP)



## View of Antenna Board (Bottom)