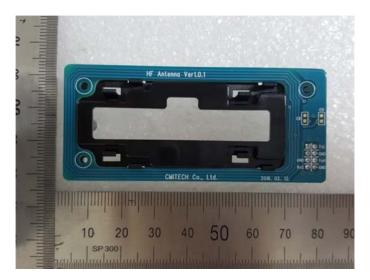

#### **Interior View of EUT**

# **View of Interior**



## View of Main Board (TOP)



## View of Main Board (Bottom)



## View of RF Board (TOP)



View of RF Board (Bottom)



## View of USB Board (TOP)



# View of USB Board (Bottom)



## View of Narrow Sensor Board (TOP)



View of Narrow Sensor Board (Bottom)



## View of Wide Sensor Board (TOP)



View of Wide Sensor Board (Bottom)



## View of TILT Sensor Board (TOP)



View of TILT Sensor Board (Bottom)



## View of LED Board\_ RIGHT (TOP)



View of LED Board\_ RIGHT (Bottom)



## View of LED Board\_ LEFT (TOP)



View of LED Board\_ LEFT (Bottom)



## View of LCD Board (TOP)



## View of LCD Board (Bottom)



## View of Antenna Board (TOP)



## View of Antenna Board (Bottom)