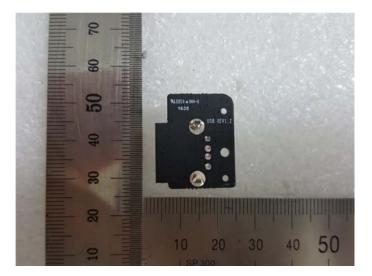

#### **Interior View of EUT**

# **View of Interior**



## View of Main Board (TOP)



## View of Main Board (Bottom)



## View of RF Board (TOP)



View of RF Board (Bottom)



## View of USB Board (TOP)



# View of USB Board (Bottom)



## View of Narrow Sensor Board (TOP)



View of Narrow Sensor Board (Bottom)



## View of Wide Sensor Board (TOP)



View of Wide Sensor Board (Bottom)



## View of TILT Sensor Board (TOP)



View of TILT Sensor Board (Bottom)



## View of LED Board\_ RIGHT (TOP)



View of LED Board\_ RIGHT (Bottom)



## View of LED Board\_ LEFT (TOP)



View of LED Board\_ LEFT (Bottom)



## View of LCD Board (TOP)



## View of LCD Board (Bottom)



## View of Antenna Board (TOP)



## View of Antenna Board (Bottom)