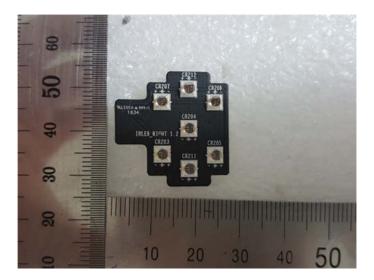

#### **Interior View of EUT**

# **View of Interior**



## View of Main Board (TOP)



## View of Main Board (Bottom)



## View of RF Board (TOP)



View of RF Board (Bottom)



## View of USB Board (TOP)



# View of USB Board (Bottom)



## View of Narrow Sensor Board (TOP)



View of Narrow Sensor Board (Bottom)



## View of Wide Sensor Board (TOP)



View of Wide Sensor Board (Bottom)



## View of TILT Sensor Board (TOP)



View of TILT Sensor Board (Bottom)



## View of LED Board\_ RIGHT (TOP)



View of LED Board\_ RIGHT (Bottom)



## View of LED Board\_ LEFT (TOP)



View of LED Board\_ LEFT (Bottom)



## View of LCD Board (TOP)



## View of LCD Board (Bottom)



## View of Antenna Board (TOP)



## View of Antenna Board (Bottom)