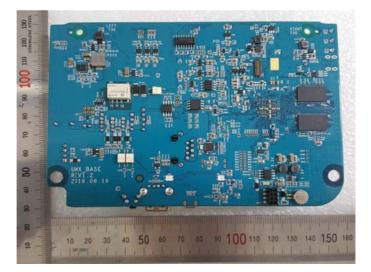

#### **Interior View of EUT**

# **View of Interior**



## View of Main Board (TOP)



## View of Main Board (Bottom)



## View of RF Board (TOP)



View of RF Board (Bottom)



## View of USB Board (TOP)



# View of USB Board (Bottom)



## View of Narrow Sensor Board (TOP)



View of Narrow Sensor Board (Bottom)



## View of Wide Sensor Board (TOP)



View of Wide Sensor Board (Bottom)



## View of TILT Sensor Board (TOP)



View of TILT Sensor Board (Bottom)



## View of LED Board\_ RIGHT (TOP)



View of LED Board\_ RIGHT (Bottom)



## View of LED Board\_ LEFT (TOP)



View of LED Board\_ LEFT (Bottom)



## View of LCD Board (TOP)



## View of LCD Board (Bottom)



## View of Antenna Board (TOP)



## View of Antenna Board (Bottom)