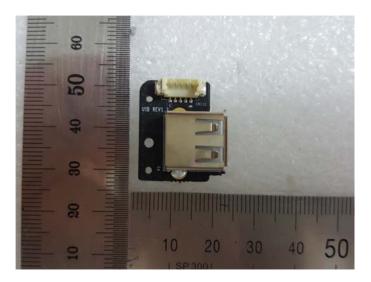

#### **Interior View of EUT**

# **View of Interior**



## View of Main Board (TOP)



## View of Main Board (Bottom)



## View of RF Board (TOP)



View of RF Board (Bottom)



## View of USB Board (TOP)



# View of USB Board (Bottom)



## View of Narrow Sensor Board (TOP)



View of Narrow Sensor Board (Bottom)



## View of Wide Sensor Board (TOP)



View of Wide Sensor Board (Bottom)



## View of TILT Sensor Board (TOP)



View of TILT Sensor Board (Bottom)



## View of LED Board\_ RIGHT (TOP)



View of LED Board\_ RIGHT (Bottom)



## View of LED Board\_ LEFT (TOP)



View of LED Board\_ LEFT (Bottom)



## View of LCD Board (TOP)



## View of LCD Board (Bottom)



## View of Antenna Board (TOP)



## View of Antenna Board (Bottom)