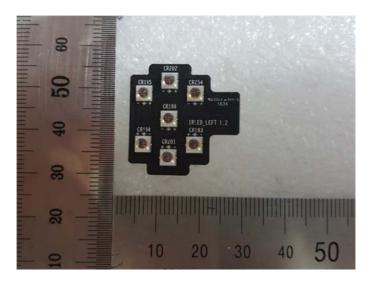

#### **Interior View of EUT**

# **View of Interior**



## View of Main Board (TOP)



## View of Main Board (Bottom)



## View of RF Board (TOP)



View of RF Board (Bottom)



## View of USB Board (TOP)



# View of USB Board (Bottom)



## View of Narrow Sensor Board (TOP)



View of Narrow Sensor Board (Bottom)



## View of Wide Sensor Board (TOP)



View of Wide Sensor Board (Bottom)



## View of TILT Sensor Board (TOP)



View of TILT Sensor Board (Bottom)



## View of LED Board\_ RIGHT (TOP)



View of LED Board\_ RIGHT (Bottom)



## View of LED Board\_ LEFT (TOP)



View of LED Board\_ LEFT (Bottom)



## View of LCD Board (TOP)



## View of LCD Board (Bottom)



## View of Antenna Board (TOP)



## View of Antenna Board (Bottom)