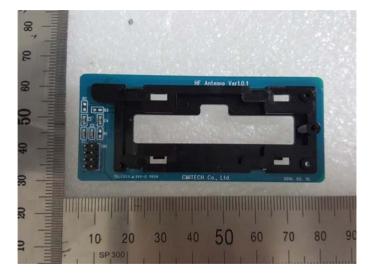

#### **Interior View of EUT**

# **View of Interior**



## View of Main Board (TOP)



## View of Main Board (Bottom)



## View of RF Board (TOP)



View of RF Board (Bottom)



## View of USB Board (TOP)



# View of USB Board (Bottom)



## View of Narrow Sensor Board (TOP)



View of Narrow Sensor Board (Bottom)



## View of Wide Sensor Board (TOP)



View of Wide Sensor Board (Bottom)



## View of TILT Sensor Board (TOP)



View of TILT Sensor Board (Bottom)



## View of LED Board\_ RIGHT (TOP)



View of LED Board\_ RIGHT (Bottom)



## View of LED Board\_ LEFT (TOP)



View of LED Board\_ LEFT (Bottom)



## View of LCD Board (TOP)



## View of LCD Board (Bottom)



## View of Antenna Board (TOP)



## View of Antenna Board (Bottom)