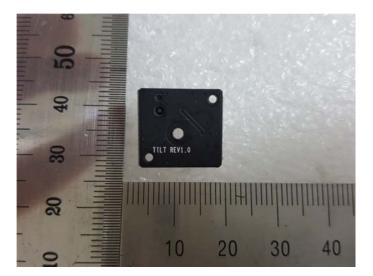

#### **Interior View of EUT**

# **View of Interior**



## View of Main Board (TOP)



## View of Main Board (Bottom)



## View of RF Board (TOP)



View of RF Board (Bottom)



## View of USB Board (TOP)



# View of USB Board (Bottom)



## View of Narrow Sensor Board (TOP)



View of Narrow Sensor Board (Bottom)



## View of Wide Sensor Board (TOP)



View of Wide Sensor Board (Bottom)



## View of TILT Sensor Board (TOP)



View of TILT Sensor Board (Bottom)



## View of LED Board\_ RIGHT (TOP)



View of LED Board\_ RIGHT (Bottom)



## View of LED Board\_ LEFT (TOP)



View of LED Board\_ LEFT (Bottom)



## View of LCD Board (TOP)



## View of LCD Board (Bottom)



## View of Antenna Board (TOP)



## View of Antenna Board (Bottom)