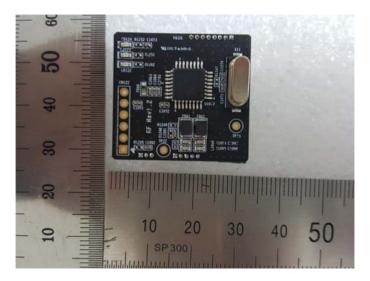

#### **Interior View of EUT**

# **View of Interior**



## View of Main Board (TOP)



## View of Main Board (Bottom)



## View of RF Board (TOP)



View of RF Board (Bottom)



## View of USB Board (TOP)



# View of USB Board (Bottom)



## View of Narrow Sensor Board (TOP)



View of Narrow Sensor Board (Bottom)



## View of Wide Sensor Board (TOP)



View of Wide Sensor Board (Bottom)



## View of TILT Sensor Board (TOP)



View of TILT Sensor Board (Bottom)



## View of LED Board\_ RIGHT (TOP)



View of LED Board\_ RIGHT (Bottom)



## View of LED Board\_ LEFT (TOP)



View of LED Board\_ LEFT (Bottom)



## View of LCD Board (TOP)



## View of LCD Board (Bottom)



## View of Antenna Board (TOP)



## View of Antenna Board (Bottom)