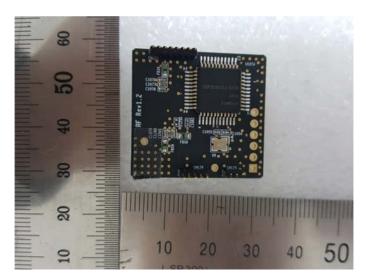

#### **Interior View of EUT**

# **View of Interior**



## View of Main Board (TOP)



## View of Main Board (Bottom)



## View of RF Board (TOP)



View of RF Board (Bottom)



## View of USB Board (TOP)



# View of USB Board (Bottom)



## View of Narrow Sensor Board (TOP)



View of Narrow Sensor Board (Bottom)



## View of Wide Sensor Board (TOP)



View of Wide Sensor Board (Bottom)



## View of TILT Sensor Board (TOP)



View of TILT Sensor Board (Bottom)



## View of LED Board\_ RIGHT (TOP)



View of LED Board\_ RIGHT (Bottom)



## View of LED Board\_ LEFT (TOP)



View of LED Board\_ LEFT (Bottom)



## View of LCD Board (TOP)



## View of LCD Board (Bottom)



## View of Antenna Board (TOP)



## View of Antenna Board (Bottom)