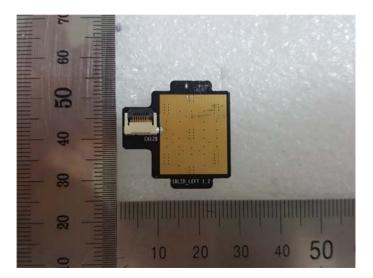

#### **Interior View of EUT**

# **View of Interior**



## View of Main Board (TOP)



## View of Main Board (Bottom)



## View of RF Board (TOP)



View of RF Board (Bottom)



## View of USB Board (TOP)



# View of USB Board (Bottom)



## View of Narrow Sensor Board (TOP)



View of Narrow Sensor Board (Bottom)



## View of Wide Sensor Board (TOP)



View of Wide Sensor Board (Bottom)



## View of TILT Sensor Board (TOP)



View of TILT Sensor Board (Bottom)



## View of LED Board\_ RIGHT (TOP)



View of LED Board\_ RIGHT (Bottom)



## View of LED Board\_ LEFT (TOP)



View of LED Board\_ LEFT (Bottom)



## View of LCD Board (TOP)



## View of LCD Board (Bottom)



## View of Antenna Board (TOP)



## View of Antenna Board (Bottom)