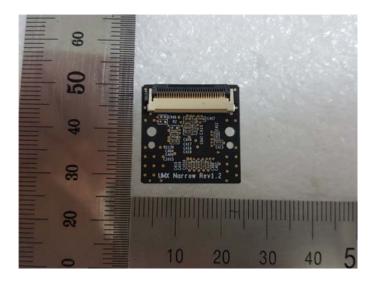

#### **Interior View of EUT**

# **View of Interior**



## View of Main Board (TOP)



## View of Main Board (Bottom)



## View of RF Board (TOP)



View of RF Board (Bottom)



## View of USB Board (TOP)



# View of USB Board (Bottom)



## View of Narrow Sensor Board (TOP)



View of Narrow Sensor Board (Bottom)



## View of Wide Sensor Board (TOP)



View of Wide Sensor Board (Bottom)



## View of TILT Sensor Board (TOP)



View of TILT Sensor Board (Bottom)



## View of LED Board\_ RIGHT (TOP)



View of LED Board\_ RIGHT (Bottom)



## View of LED Board\_ LEFT (TOP)



View of LED Board\_ LEFT (Bottom)



## View of LCD Board (TOP)



## View of LCD Board (Bottom)



## View of Antenna Board (TOP)



## View of Antenna Board (Bottom)