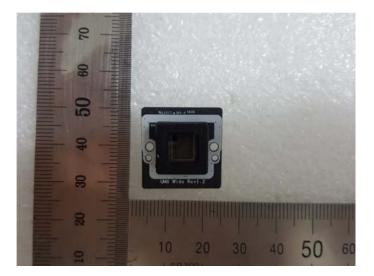

#### **Interior View of EUT**

# **View of Interior**



## View of Main Board (TOP)



## View of Main Board (Bottom)



## View of RF Board (TOP)



View of RF Board (Bottom)



## View of USB Board (TOP)



# View of USB Board (Bottom)



## View of Narrow Sensor Board (TOP)



View of Narrow Sensor Board (Bottom)



## View of Wide Sensor Board (TOP)



View of Wide Sensor Board (Bottom)



## View of TILT Sensor Board (TOP)



View of TILT Sensor Board (Bottom)



## View of LED Board\_ RIGHT (TOP)



View of LED Board\_ RIGHT (Bottom)



## View of LED Board\_ LEFT (TOP)



View of LED Board\_ LEFT (Bottom)



## View of LCD Board (TOP)



## View of LCD Board (Bottom)



## View of Antenna Board (TOP)



## View of Antenna Board (Bottom)