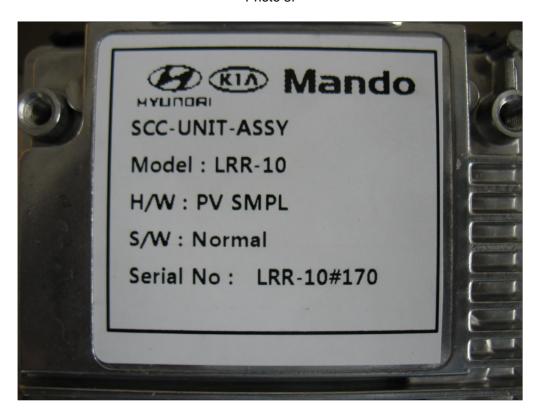

Test report no.: 1-7342/14-01-02\_AnnexA

# Annex A



This test report annex is electronically signed and valid without handwriting signature. For verification of the electronic signatures, the public keys can be requested at the testing laboratory.

| Test report annex authorised: |  |  |
|-------------------------------|--|--|
|                               |  |  |
|                               |  |  |
| Meheza Walla<br>Specialist    |  |  |

2014-07-07 Page 1 of 5



### **External photos of the EUT**

Photo 1:



Photo 2:



2014-07-07 Page 2 of 5



#### Photo 3:



Photo 4:



2014-07-07 Page 3 of 5



#### Photo 5:



Photo 6:



2014-07-07 Page 4 of 5

### Test report no.: 1-7342/14-01-02\_AnnexA



## **Document history**

| Version | Applied changes | Date of release |
|---------|-----------------|-----------------|
| 1.0     | Initial release | 2014-07-07      |

2014-07-07 Page 5 of 5