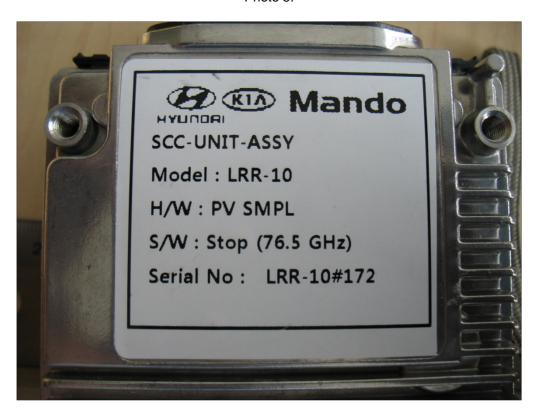

Test report no.: 1-7342/14-01-02\_AnnexA

# Annex A



This test report annex is electronically signed and valid without handwriting signature. For verification of the electronic signatures, the public keys can be requested at the testing laboratory.

| Test report annex authorised: |  |  |
|-------------------------------|--|--|
|                               |  |  |
|                               |  |  |
| Meheza Walla<br>Specialist    |  |  |

2014-07-07 Page 1 of 5



### **External photos of the EUT**

Photo 1:



Photo 2:



2014-07-07 Page 2 of 5



#### Photo 3:



Photo 4:



2014-07-07 Page 3 of 5



#### Photo 5:



Photo 6:



2014-07-07 Page 4 of 5

### Test report no.: 1-7342/14-01-02\_AnnexA



## **Document history**

| Version | Applied changes | Date of release |
|---------|-----------------|-----------------|
| 1.0     | Initial release | 2014-07-07      |

2014-07-07 Page 5 of 5