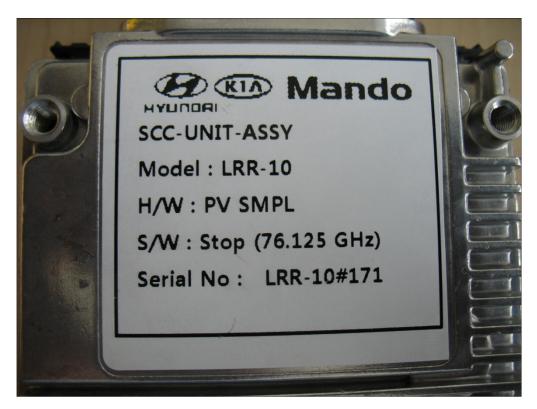

Test report no.: 1-7342/14-01-02\_AnnexA

# Annex A



This test report annex is electronically signed and valid without handwriting signature. For verification of the electronic signatures, the public keys can be requested at the testing laboratory.

| Test report annex authorised: |  |  |
|-------------------------------|--|--|
|                               |  |  |
|                               |  |  |
| Meheza Walla<br>Specialist    |  |  |

2014-07-07 Page 1 of 5



### **External photos of the EUT**

Photo 1:



Photo 2:



2014-07-07 Page 2 of 5



#### Photo 3:



Photo 4:



2014-07-07 Page 3 of 5



#### Photo 5:



Photo 6:



2014-07-07 Page 4 of 5

### Test report no.: 1-7342/14-01-02\_AnnexA



## **Document history**

| Version | Applied changes | Date of release |
|---------|-----------------|-----------------|
| 1.0     | Initial release | 2014-07-07      |

2014-07-07 Page 5 of 5