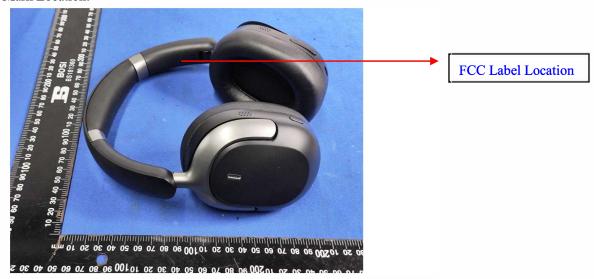

### 10.0 FCC ID Label

### FCC ID: 2BK3OATTA21

The label must not be a stick-on paper label. The label on these products must be permanently affixed to the product and readily visible at the time of purchase and must last the expected lifetime of the equipment not be readily detachable.

# Mark Location:

Page 37 of 47

Report No.: TW2503140-01E

Date: 2025-03-27