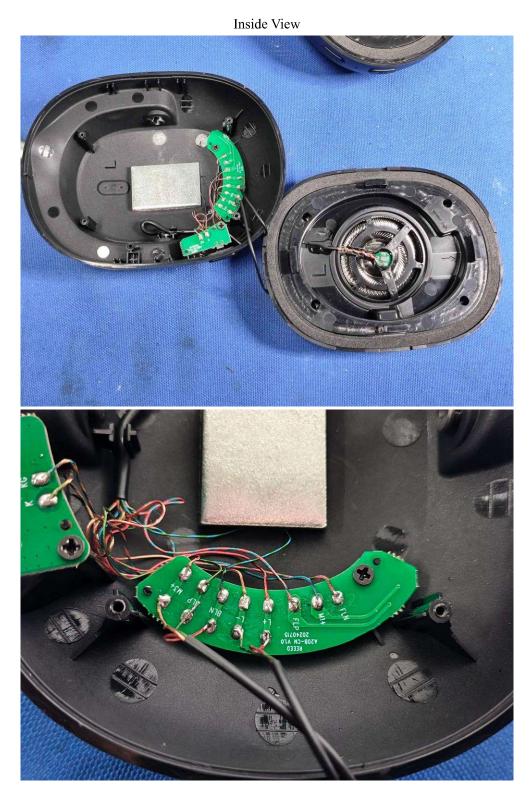

In the event of the improper use of the report. The SHENZHEN TIMEWAY TESTING LABORATORIES, reserves the rights to withdraw it and to

Report No.: TW2503140-01E

Date: 2025-03-27

Inside View

The report refers only to the sample tested and does not apply to the bulk.

# Inside View

The report refers only to the sample tested and does not apply to the bulk.

This report is issued in confidence to the client and it will be strictly treated as such by the SHENZHEN TIMEWAY TESTING LABORATORIES. It may not be reproduced rather in its entirety or in part and it may not be used for adverting. The client to whom the report is issued may, however, show or send it . or a certified copy there of prepared by the SHENZHEN TIMEWAY TESTING LABORATORIES. to his customer. Supplier or others persons directly concerned. SHENZHEN TIMEWAY TESTING LABORATORIES.