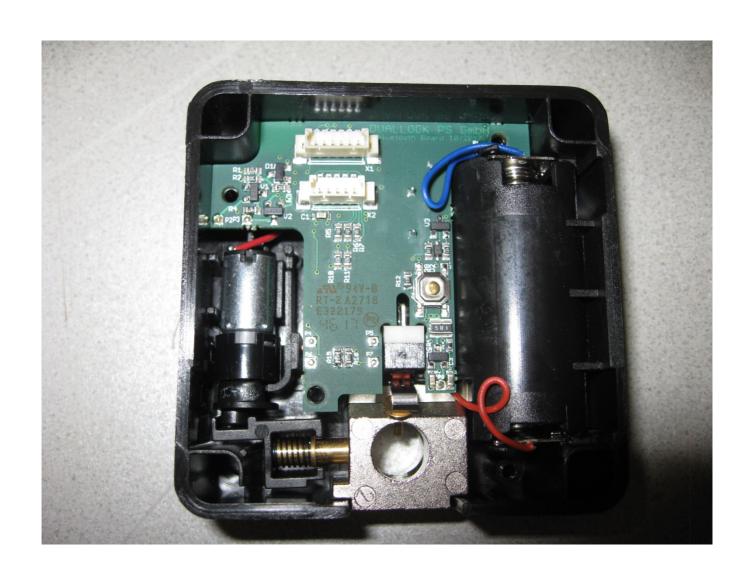

Description: Case opened view #1

**Division:** Industry & Energy

Department: FG

Test report reference: INE-AT/FG-18/164

Page: 3 of 10

Date: 19.11.2018

Description: Case opened view #2

**Division:** Industry & Energy