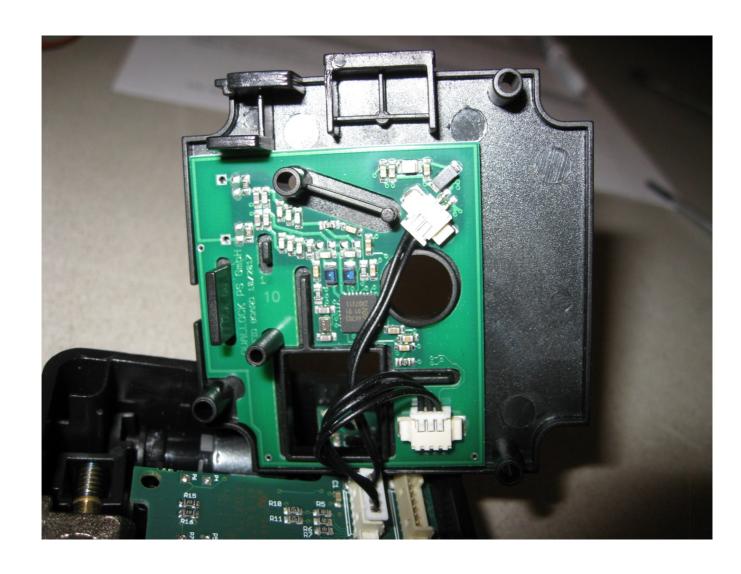

Description: Case opened view #1

**Division:** Industry & Energy

Department: FG

Test report reference: INE-AT/FG-18/164

Page: 3 of 10

Date: 19.11.2018

Description: Case opened view #2

**Division:** Industry & Energy

Department: FG

Test report reference: INE-AT/FG-18/164

Page: 4 of 10

Date: 19.11.2018

Description: RFID Board view #1

**Division:** Industry & Energy

Department: FG

Test report reference: INE-AT/FG-18/164