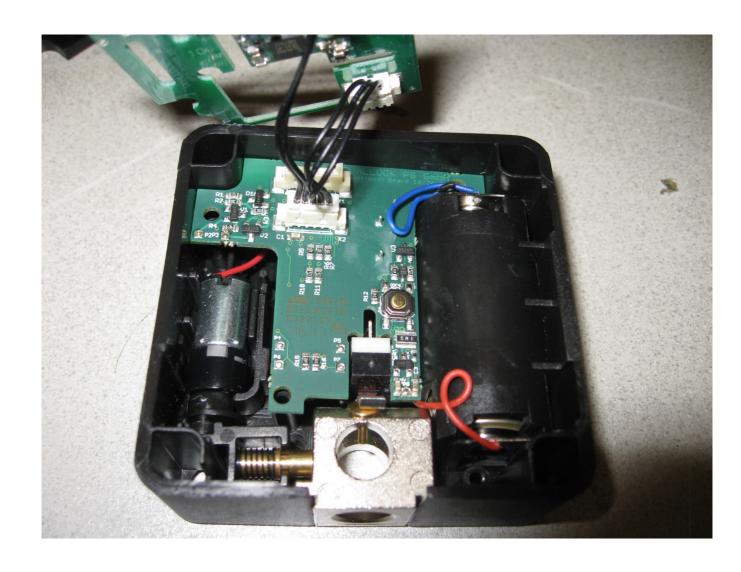

Description: Case opened view #1

**Division:** Industry & Energy

Department: FG

Test report reference: INE-AT/FG-18/164

Page: 3 of 10

Date: 19.11.2018

Description: Case opened view #2

**Division:** Industry & Energy