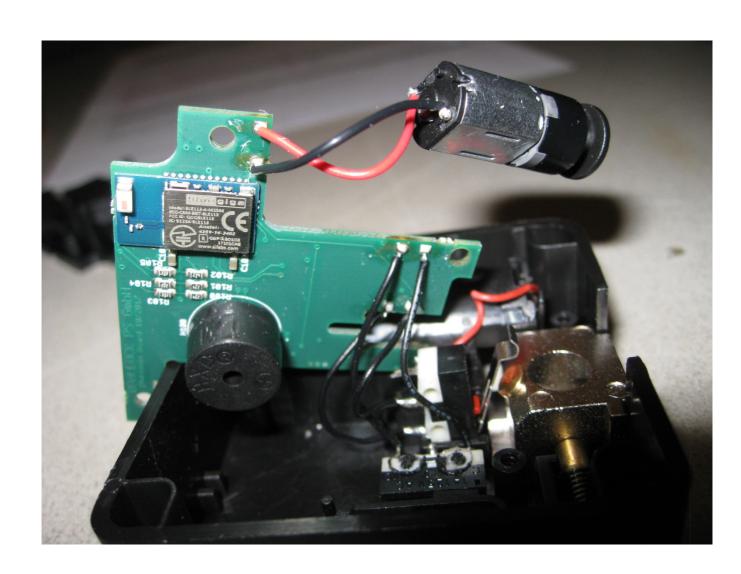

Description: Motherboard view #1

**Division:** Industry & Energy

Department: FG

Test report reference: INE-AT/FG-18/164

Page: 7 of 10

Date: 19.11.2018

Description: Motherboard view #2 incl. BLE module

**Division:** Industry & Energy