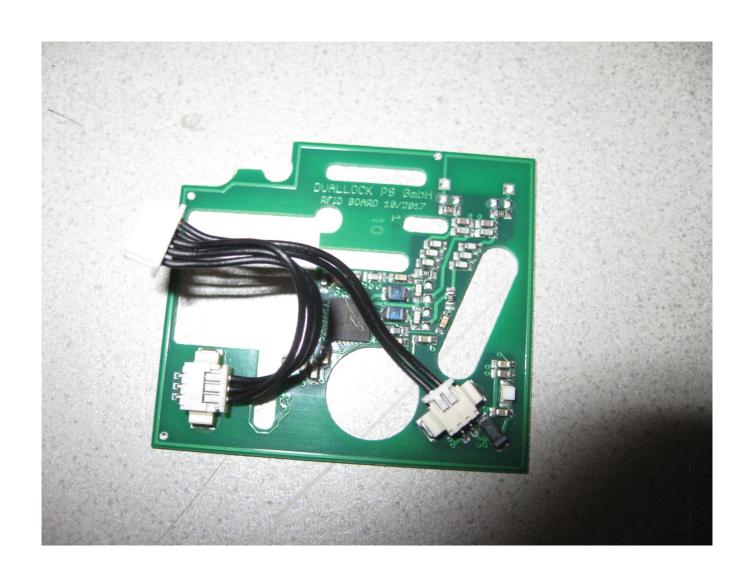

Department: FG

Test report reference: INE-AT/FG-18/164

Page: 4 of 10

Date: 19.11.2018

Description: RFID Board view #1

**Division:** Industry & Energy

Department: FG

Test report reference: INE-AT/FG-18/164

Page: 5 of 10

Date: 19.11.2018

Description: RFID Board view #2

**Division:** Industry & Energy

Department: FG

Test report reference: INE-AT/FG-18/164

Page: 6 of 10

Date: 19.11.2018