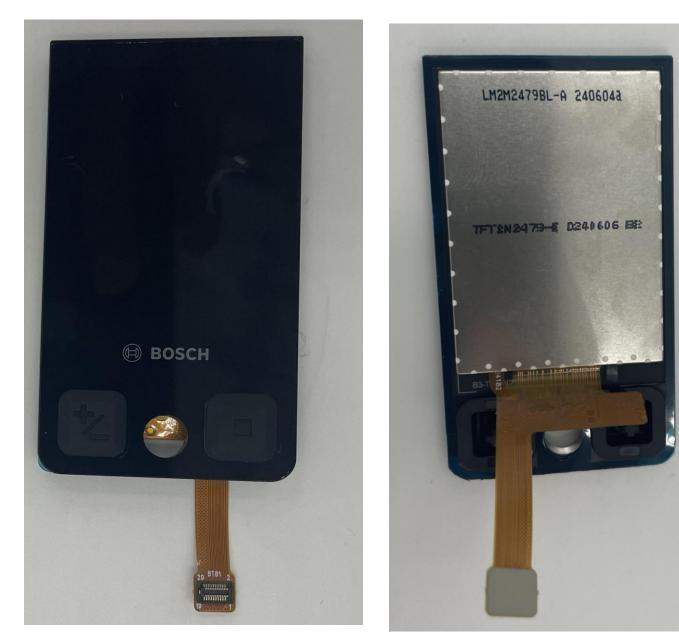

Figure 10: Display Top view

Figure 11: Display bottom view

Figure 12: BRC3200 bottom housing w/o battery

Figure 13: FPCA top view