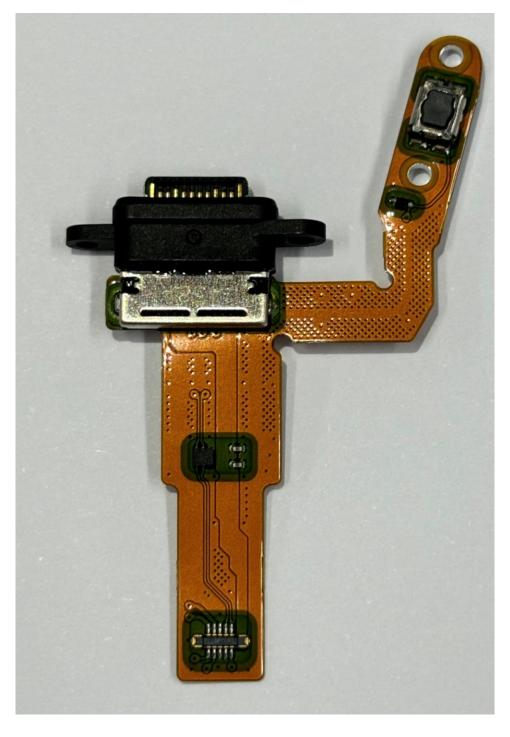

Figure 10: Display Top view

Figure 11: Display bottom view

Figure 12: BRC3200 bottom housing w/o battery

Figure 13: FPCA top view