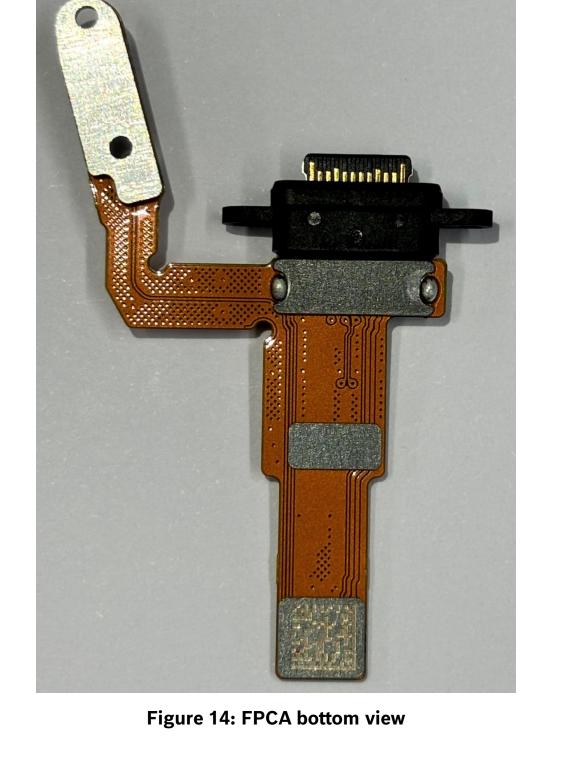

Figure 10: Display Top view

Figure 11: Display bottom view

Figure 12: BRC3200 bottom housing w/o battery

Figure 13: FPCA top view