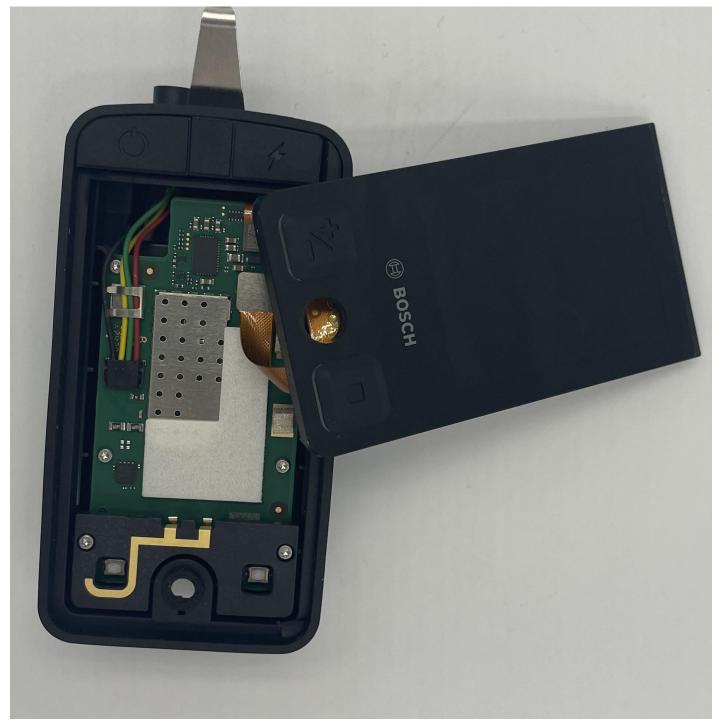

Figure 1: BRC3200 Top view display sidewise position

Figure 2: BRC3200 bottom view with open battery door

Figure 3: Figure 1: BRC3200 Top view display not mounted

Figure 4: BRC3200 Top view display no Antenna, no Display