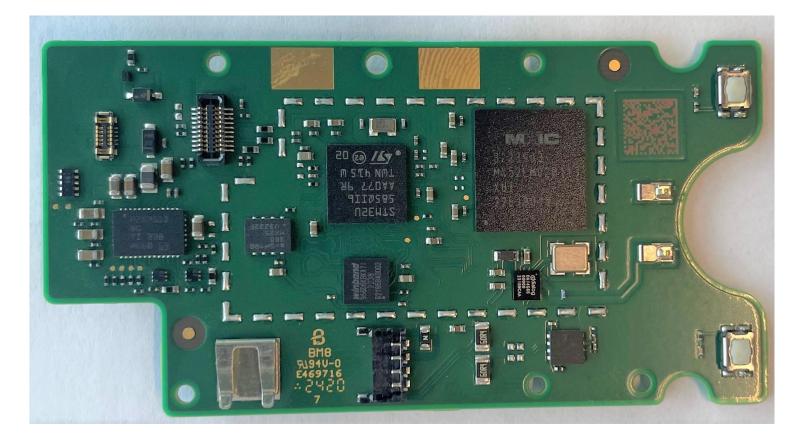

Figure 5: Antenna LDS structure top side

Figure 6: Antenna LDS structure bottom side

Figure 7: PCBA top view with Shielding and foam material

Figure 8: PCBA top view with removed Shielding and foam material