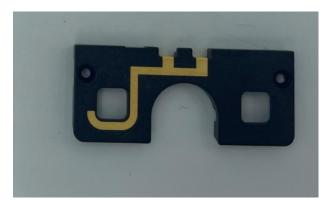

Figure 5: Antenna LDS structure top side

Figure 6: Antenna LDS structure bottom side

Figure 7: PCBA top view with Shielding and foam material

Figure 8: PCBA top view with removed Shielding and foam material