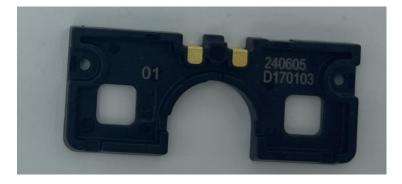

Figure 5: Antenna LDS structure top side

Figure 6: Antenna LDS structure bottom side

Figure 7: PCBA top view with Shielding and foam material

Figure 8: PCBA top view with removed Shielding and foam material