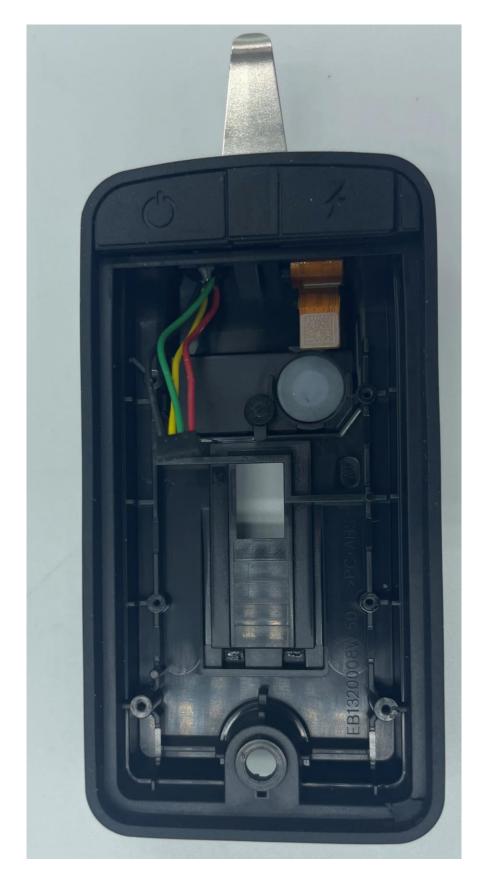

Figure 1: BRC3200 Top view display sidewise position

Figure 2: BRC3200 bottom view with open battery door

Figure 3: Figure 1: BRC3200 Top view display not mounted

Figure 4: BRC3200 Top view display no Antenna, no Display