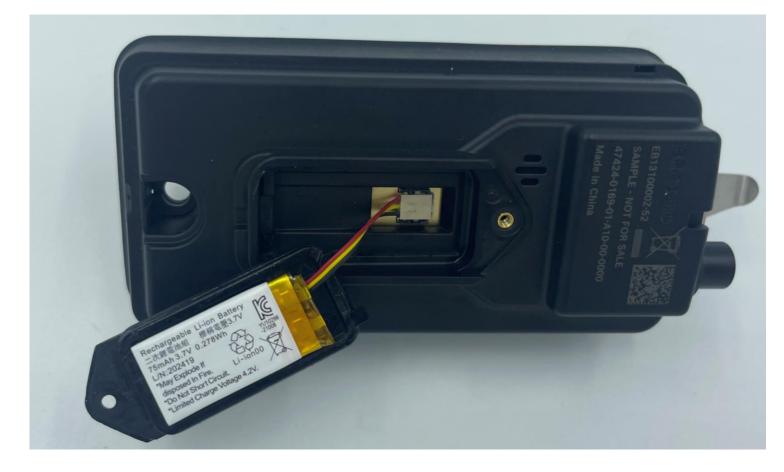

Figure 1: BRC3200 Top view display sidewise position

Figure 2: BRC3200 bottom view with open battery door

Figure 3: Figure 1: BRC3200 Top view display not mounted

Figure 4: BRC3200 Top view display no Antenna, no Display