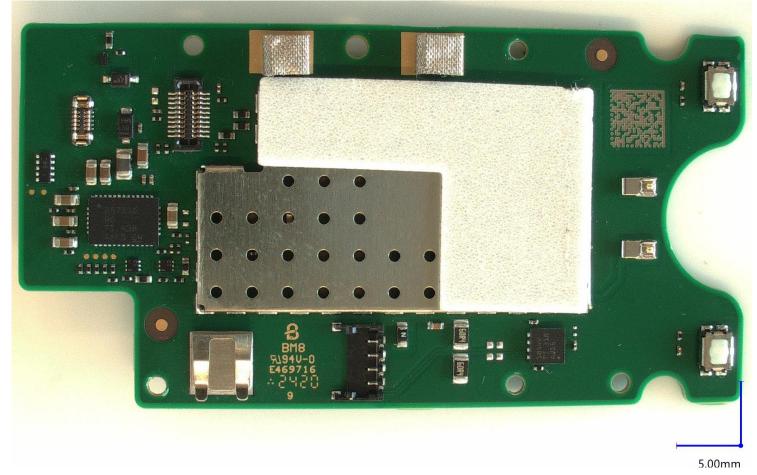

Figure 5: Antenna LDS structure top side

Figure 6: Antenna LDS structure bottom side

Figure 7: PCBA top view with Shielding and foam material

Figure 8: PCBA top view with removed Shielding and foam material