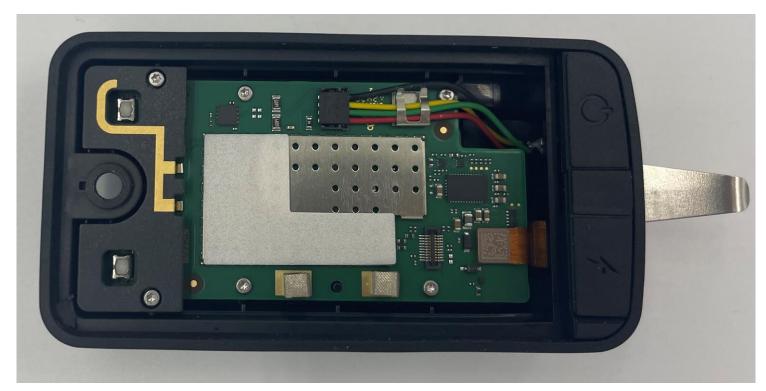

Figure 1: BRC3200 Top view display sidewise position

Figure 2: BRC3200 bottom view with open battery door

Figure 3: Figure 1: BRC3200 Top view display not mounted

Figure 4: BRC3200 Top view display no Antenna, no Display