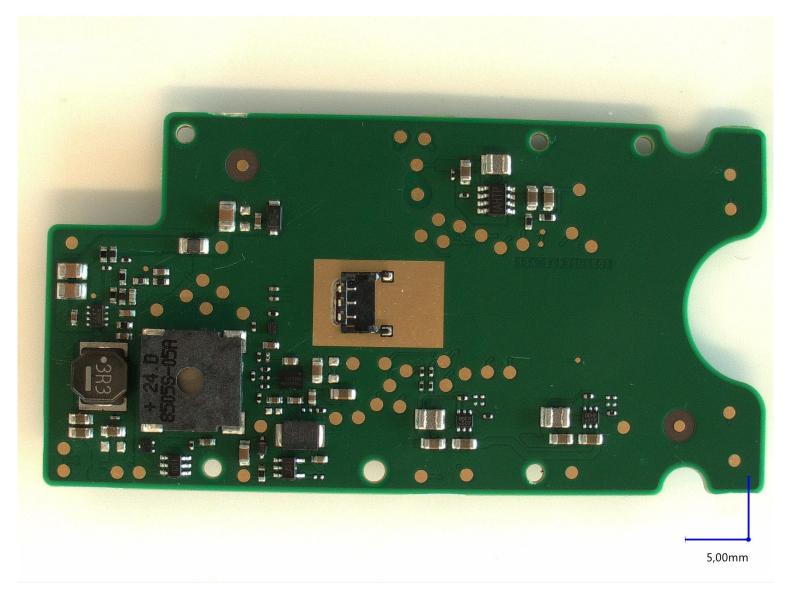

Figure 5: Antenna LDS structure top side

Figure 6: Antenna LDS structure bottom side

Figure 7: PCBA top view with Shielding and foam material

Figure 8: PCBA top view with removed Shielding and foam material