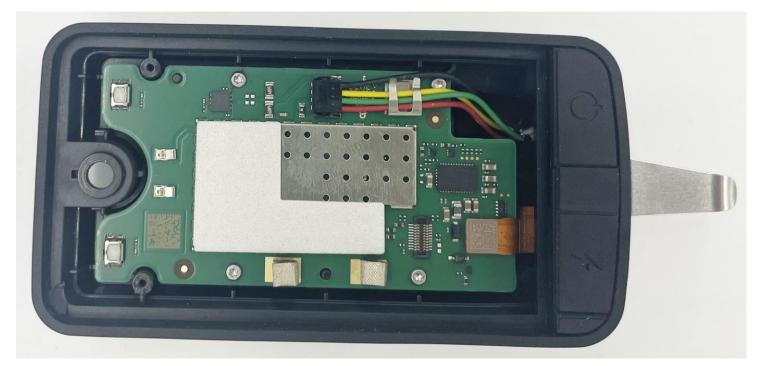

Figure 1: BRC3200 Top view display sidewise position

Figure 2: BRC3200 bottom view with open battery door

Figure 3: Figure 1: BRC3200 Top view display not mounted

Figure 4: BRC3200 Top view display no Antenna, no Display