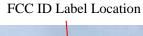

## **Proposed FCC ID Label Format**

## FCC ID: 2AAC3F-10XIPS

This device complies with Part 15 of the FCC Rules. Operation is subject to the following two conditions:

- (1) This device may not cause harmful interference, and
- (2) this device must accept any interference received, including interference that may cause undesired operation.

Specifications: Text is Black in color and justified. Labels are printed in indelible ink on permanent adhesive silk-screened onto the EUT or shall be affixed at a conspicuous location on the EUT.