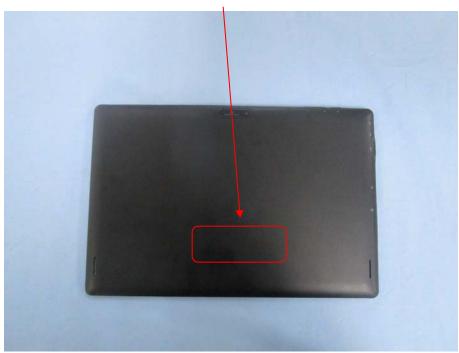

## **EXHIBIT 1 - PRODUCT LABELING**

## **Proposed FCC ID Label Format**

## FCC ID: 2AAC3F-10XIPS

This device complies with Part 15 of the FCC Rules. Operation is subject to the following two conditions:

- (1) This device may not cause harmful interference, and
- (2) this device must accept any interference received, including interference that may cause undesired operation.

Specifications: Text is Black in color and justified. Labels are printed in indelible ink on permanent adhesive silk-screened onto the EUT or shall be affixed at a conspicuous location on the EUT.

## **Proposed Label Location on EUT**