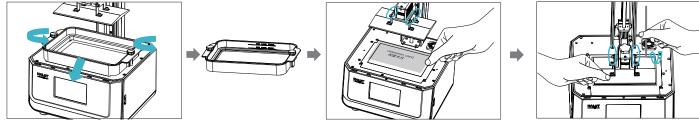

#### 5. Level Platform 调平平台1

1. To calibrate the printing platform, first raise the platform, loosen the 2. Loosen the four Leveling screw fixing screws on the left and right sides of the material trough, and take out the material trough; 进行打印平台的校准,首先上升平台,拧松料槽左右两侧料盘固定螺丝, 将料槽取出;

of the prototyping platform, attach A4 paper tightly to the print screen, press Settings  $\rightarrow$  Z Axis Motion  $\rightarrow$  Levelling (Refer to operating steps of levelling platform 2 for operation.), to check whether the platform fits evenly with the paper. 松开成型平台的四颗调平螺丝,将A4纸贴紧 打印屏,按设置→Z轴运动→调平(参照调平平台 2步骤作业),检查平台是否与纸张均匀贴合;

3. After confirming that A4 paper fits evenly with the platform, screw up the

->>>

four screws of the platform. 确认A4纸均匀贴合后,锁紧平台的四颗螺 <u>44</u>0

Note: The printint platform has been leveled at the factory. If it needs leveling due to transportation or other reasons, please follow the steps below to adjust the printing platform. (Please bring flat A4 paper by yourself)

注意: 打印平台出厂时已调平,若因运输或其他原因需要调平,可以进行以上步骤进行打印平台调平。(请用户自备平整A4纸张)