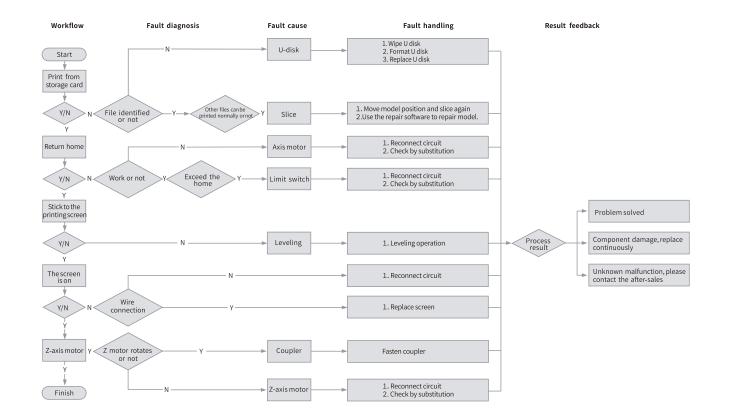

er as 5-20).



4 waiting for slice to be finished→save the sliced file You are welcome to find more details of slicing tutorial on the official website www.creality.com).

1.切片



11



1. 打开LCD光固化3d打印切片软件,界面左方点击"打开"添加模型文件;



**-->**>>

2. 根据模型如需添加支架,点击右上方图标,设置相应参数;



3. 点击图标①→设置切片打印参数②→点击切片



4. 等待完成切片后→另存切片好的文件。 (\*切片教程详见官网切片视频www.cxsw3d.com)



1. Generate cxdlp file, and save the file to U disk.

2. Insert the U disk  $\rightarrow$  press the print button.

USB port



12



1. Select files;



Select the file to be printed and press "Start";



3. Printing···

**-->**>>





1. 选择文件;



2. 选中需要打印的文件,按下开始键;



3. 正在打印中・・・

### 9. Control remote printing 远程控制打印



14

### 9. Control remote printing 远程控制打印



**-->**>>

### 10.Wiring Connection电路接线



16

### 11.Troubleshooting

17



11. 故障检修



18

**->>** 

#### 16. FCC Statement

#### FCC Caution:

Any Changes or modifications not expressly approved by the party responsible for compliance could void the user's authority to operate the equipment.

This device complies with part 15 of the FCC Rules. Operation is subject to the following two conditions: (1) This device may not cause harmful interference, and (2) this device must accept any interference received, including interference that may cause undesired operation.

->>

#### **IMPORTANT NOTE:**

Note: This equipment has been tested and found to comply with the limits for a Class B digital device, pursuant to part 15 of the FCC Rules. These limits are designed to provide reasonable protection against harmful interference in a residential installation. This equip