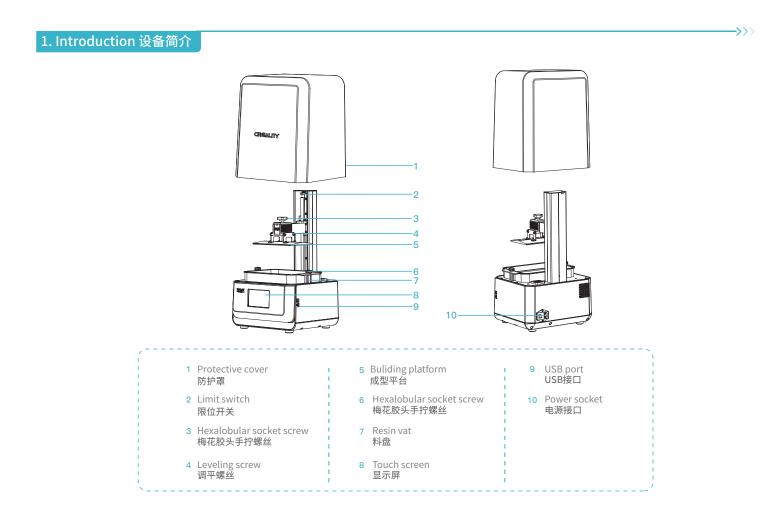

料、导轨上的异物; ● 年龄在10岁以下的儿童,请勿在没有人员监督的情况下使用本机,以免造成人身伤害; 温馨提示:请勿带电插拔电线; 使用者应遵守设备所在地(使用地)相应国家、地区法律法规,恪守职业道德,注意安全义务,严禁将我司的产品或设备使用在任

# Contents目录

| Introduction 设备简介 · · · · · · · · · · · · · · · · · · ·             |
|---------------------------------------------------------------------|
| Parameters 设备参数・・・・・・・・・・・・・・・・・・・・・・・・・・・・・・・・・・・・                 |
| Parts List 零部件清单・・・・・・・・・・・・・・・・・・・・・・・・・・・・・・・・・・・・                |
| Use the 3D Printer 使用3D打印机 ••••••••••••••••••••••••••••••••••••     |
| Start Printing 首次打印                                                 |
| Control remote printing 远程控制打印 ・・・・・・・・・・・・・・・・・・・・・・・・・・・・・・・・・・・・ |
| Wiring Connection电路接线 ・・・・・・・・・・・・・・・・・・・・・・・・・・・・・・・・・・・・          |
| Troubleshooting 故障检修 ····································           |

**-->**>>



# 2. Equipment parameters 设备参数

| Basic Parameters 基本参数             |                                                                                                                                               |  |
|-----------------------------------|-----------------------------------------------------------------------------------------------------------------------------------------------|--|
| Model   型号                        | HALOT-LITE                                                                                                                                    |  |
| Software language   中英切换          | English   中文                                                                                                                                  |  |
| Print method   打印方式