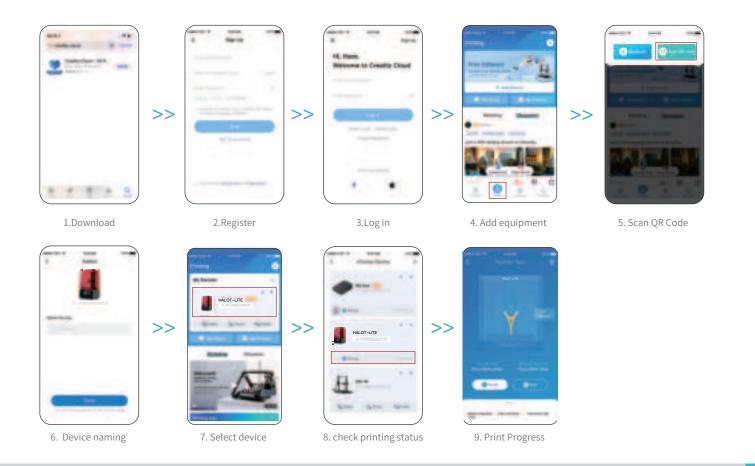

### 9. Control remote printing 远程控制打印

14

### 9. Control remote printing 远程控制打印

**-->**>>