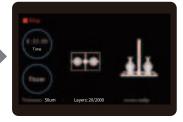

the screen and add model file.



2. If the model needs to add support, click the upper right icon to set corresponding parameters.



3. Click icon ①→Setting slice printing parameters②→Click "Slice" (recommend to set parameters of bottom layer as 5-20).



4 waiting for slice to be finished→save the sliced file You are welcome to find more details of slicing tutorial on the official website www.creality.com).

1.切片



11



1. 打开LCD光固化3d打印切片软件,界面左方点击"打开"添加模型文件;



**-->**>>

2. 根据模型如需添加支架,点击右上方图标,设置相应参数;



3. 点击图标①→设置切片打印参数②→点击切片



4. 等待完成切片后→另存切片好的文件。 (\*切片教程详见官网切片视频www.cxsw3d.com)



1. Generate cxdlp file, and save the file to U disk.

2. Insert the U disk  $\rightarrow$  press the print button.

USB port



12



1. Select files;



Select the file to be printed and press "Start";



3. Printing···

**-->**>>





1. 选择文件;



2. 选中需要打印的文件,按下开始键;



3. 正在打印中・・・

### 9. Control remote printing 远程控制打印



14

### 9. Control remote printing 远程控制打印



**-->**>>

### 10.Wiring Connection电路接线



16

### 11.Troubleshooting

17



11. 故障检修



18

**->>** 

#### 16. FCC Statement

#### FCC Caution:

Any Changes or modifications not expressly approved by the party responsible for compliance could void the user's authority to operate the equipment.

This device complies with part 15 of the FCC Rules. Operation is subject to the following two conditions: (1) This device may not cause harmful interference, and (2) this device must accept any interference received, including interference that may cause undesired operation.

->>

#### **IMPORTANT NOTE:**

Note: This equipment has bee