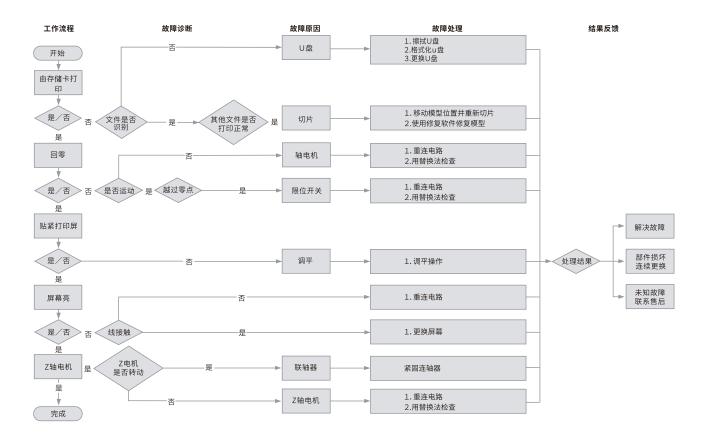

4 waiting for slice to be finished→save the sliced file You are welcome to find more details of slicing tutorial on the official website www.creality.com).

1.切片



11



1. 打开LCD光固化3d打印切片软件,界面左方点击"打开"添加模型文件;



**-->**>>

2. 根据模型如需添加支架,点击右上方图标,设置相应参数;



3. 点击图标①→设置切片打印参数②→点击切片



4. 等待完成切片后→另存切片好的文件。 (\*切片教程详见官网切片视频www.cxsw3d.com)



1. Generate cxdlp file, and save the file to U disk.

2. Insert the U disk  $\rightarrow$  press the print button.

USB port



12



1. Select files;



Select the file to be printed and press "Start";



3. Printing···

**-->**>>





1. 选择文件;



2. 选中需要打印的文件,按下开始键;



3. 正在打印中・・・

### 9. Control remote printing 远程控制打印



14

### 9. Control remote printing 远程控制打印



**-->**>>

### 10.Wiring Connection电路接线



16

### 11.Troubleshooting

17



11. 故障检修



18

**->>** 

#### 16. FCC Statement

#### FCC Caution:

Any Changes or modifications not expressly approved by the party responsible for compliance could void the user's authority to operate the equipment.

This device complies with part 15 of the FCC Rules. Operation is subject to the following two conditions: (1) This device may not cause harmful interference, and (2) this device must accept any interference received, including interference that may cause undesired operation.

->>

#### **IMPORTANT NOTE:**

Note: This equipment has been tested and found to comply with the limits for a Class B digital device, pursuant to part 15 of the FCC Rules. These limits are designed to provide reasonable protection against harmful interference in a residential installation. This equipment generat