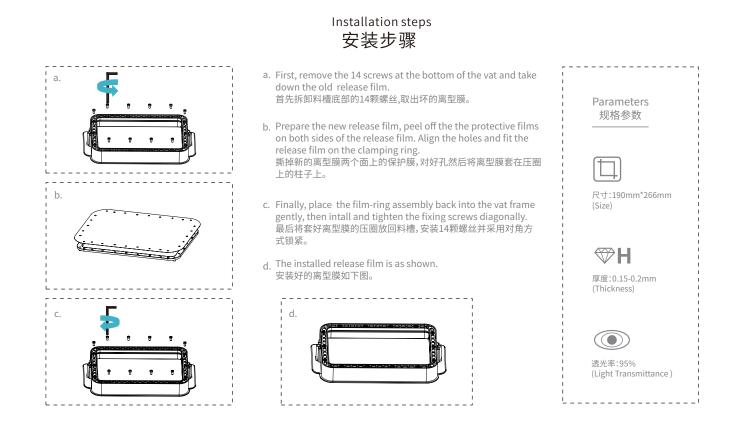

### 7. Release Film Instructions 离型膜安装说明

09

1. Slice

1. Open the slice software of LCD 3D printer, click "open" on the left of the screen and add model file.

2. If the model needs to add support, click the upper right icon to set corresponding parameters.

3. Click icon ①→Setting slice printing parameters②→Click "Slice" (recommend to set parameters of bottom layer as 5-20).

4 waiting for slice to be finished→save the sliced file You are welcome to find more details of slicing tutorial on the official website www.creality.com).

1.切片

11

1. 打开LCD光固化3d打印切片软件,界面左方点击"打开"添加模型文件;

**-->**>>

2. 根据模型如需添加支架,点击右上方图标,设置相应参数;

3. 点击图标①→设置切片打印参数②→点击切片

4. 等待完成切片后→另存切片好的文件。 (\*切片教程详见官网切片视频www.cxsw3d.com)

1. Generate cxdlp file, and save the file to U disk.