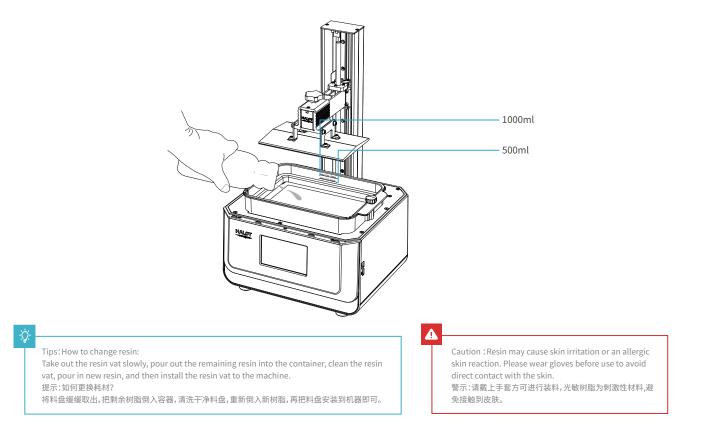

### 6. Load Resin 装料

Pour the UV photosensitive resin into the resin vat. The slot capacity is 500ml/1000ml. 将3D打印机 UV 光敏树脂倒入料盘,槽位容量分别:500ml/1000ml。