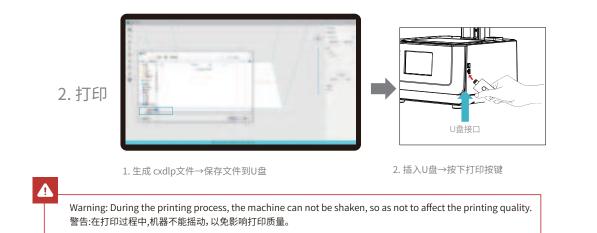

1.切片

11

1. 打开LCD光固化3d打印切片软件,界面左方点击"打开"添加模型文件;

**-->**>>

2. 根据模型如需添加支架,点击右上方图标,设置相应参数;

3. 点击图标①→设置切片打印参数②→点击切片

4. 等待完成切片后→另存切片好的文件。 (\*切片教程详见官网切片视频www.cxsw3d.com)

1. Generate cxdlp file, and save the file to U disk.

2. Insert the U disk  $\rightarrow$  press the print button.

USB port

12

1. Select files;

Select the file to be printed and press "Start";

3. Printing···

**-->**>>

1. 选择文件;

2. 选中需要打印的文件,按下开始键;

3. 正在打印中・・・