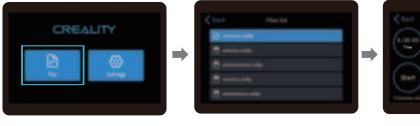

2. Insert the U disk  $\rightarrow$  press the print button.

USB port

12

1. Select files;

Select the file to be printed and press "Start";

3. Printing···

**-->**>>

1. 选择文件;

2. 选中需要打印的文件,按下开始键;

3. 正在打印中・・・