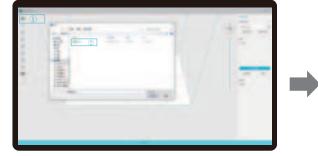

3. Click icon ①→Setting slice printing parameters②→Click "Slice" (recommend to set parameters of bottom layer as 5-20).

4 waiting for slice to be finished→save the sliced file You are welcome to find more details of slicing tutorial on the official website www.creality.com).

1.切片

11

1. 打开LCD光固化3d打印切片软件,界面左方点击"打开"添加模型文件;

**-->**>>

2. 根据模型如需添加支架,点击右上方图标,设置相应参数;

3. 点击图标①→设置切片打印参数②→点击切片

4. 等待完成切片后→另存切片好的文件。 (\*切片教程详见官网切片视频www.cxsw3d.com)

1. Generate cxdlp file, and save the file to U disk.