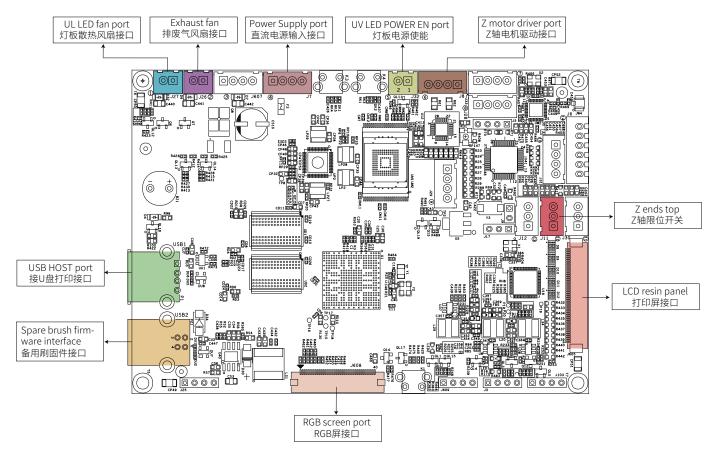

nd to set parameters of bottom layer as 5-20).



4 waiting for slice to be finished→save the sliced file You are welcome to find more details of slicing tutorial on the official website www.creality.com).

1.切片



11



1. 打开LCD光固化3d打印切片软件,界面左方点击"打开"添加模型文件;



**-->**>>

2. 根据模型如需添加支架,点击右上方图标,设置相应参数;



3. 点击图标①→设置切片打印参数②→点击切片



4. 等待完成切片后→另存切片好的文件。 (\*切片教程详见官网切片视频www.cxsw3d.com)



1. Generate cxdlp file, and save the file to U disk.

2. Insert the U disk  $\rightarrow$  press the print button.

USB port



12



1. Select files;



Select the file to be printed and press "Start";



3. Printing···

**-->**>>





1. 选择文件;



2. 选中需要打印的文件,按下开始键;



3. 正在打印中・・・

### 9. Control remote printing 远程控制打印



14

### 9. Control remote printing 远程控制打印



**-->**>>

### 10.Wiring Connection电路接线



16

### 11.Troubleshooting

17



11. 故障检修



18

**->>** 

#### 16. FCC Statement

#### FCC Caution:

Any Changes or modifications not expressly approved by the party responsible for compliance could void the user's authority to operate the equipment.

This device complies with part 15 of the FCC Rules. Operation is subject to the following two conditions: (1) This device may not cause harmful interference, and (2) this device must accept any interference received, including interference that may cause undesired operation.

->>

#### **IMPORTANT NOTE:**

Note: This equipment has been tested and found to comply with the limits for a Class B digital device, pursuant to part 15 of the FCC Rules. These limits are designed to provide reasonable protection against harmful interference in a re