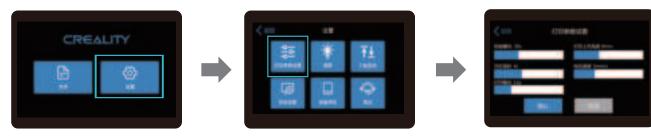

### 4. Interface Information 界面信息

Setting

设置

-Ò-

Note: The current interface is for reference only, due to the continuous upgrading of functions, the actual to the official website of the latest firmware UI as the standard. 注意: 当前界面仅供参考,由于功能不断升级,实际以官网最新固件UI为准。

04