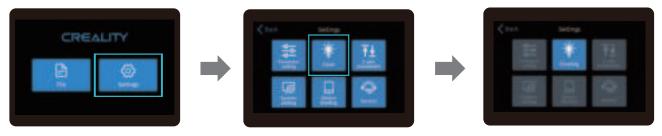

### 4. Interface Information 界面信息

Setting

**->>**>

设置

-<u>Q</u>

05

Note: The current interface is for reference only, due to the continuous upgrading of functions, the actual to the official website of the latest firmware UI as the standard. 注意:当前界面仅供参考,由于功能不断升级,实际以官网最新固件UI为准。