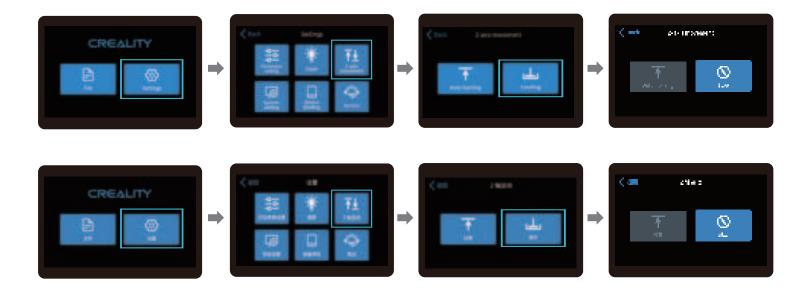

### 4. Interface Information 界面信息

Setting

设置

-Ò-

Note: The current interface is for reference only, due to the continuous upgrading of functions, the actual to the official website of the latest firmware UI as the standard. 注意: 当前界面仅供参考,由于功能不断升级,实际以官网最新固件UI为准。

### 4. Interface Information 界面信息

Setting

**->>**>

设置

-<u>Q</u>

05

Note: The current interface is for reference only, due to the continuous upgrading of functions, the actual to the official website of the latest firmware UI as the standard. 注意:当前界面仅供参考,由于功能不断升级,实际以官网最新固件UI为准。

#### 5. Level Platform 调平平台1

1. To calibrate the printing platform, first raise the platform, loosen the 2. Loosen the four Leveling screw fixing screws on the left and right sides of the material trough, and take out the material trough; 进行打印平台的校准,首先上升平台,拧松料槽左右两侧料盘固定螺丝, 将料槽取出;

of the prototyping platform, attach A4 paper tightly to the print screen, press Settings  $\rightarrow$  Z Axis Motion  $\rightarrow$  Levelling (Refer to operating steps of levelling platform 2 for operation.), to check whether the platform fits evenly with the paper. 松开成型平台的四颗调平螺丝,将A4纸贴紧 打印屏,按设置→Z轴运动→调平(参照调平平台 2步骤作业),检查平台是否与纸张均匀贴合;

### 5. Level Platform 调平平台2

**-->**>>

÷Ò.

Note: The current interface is for reference only, due to the continuous upgrading of functions, the actual to the official website of the latest firmware UI as the standard. 注意: 当前界面仅供参考,由于功能不断升级,实际以官网最新固件UI为准。