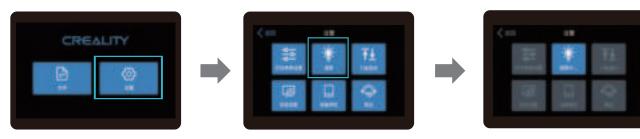

### 5. Level Platform 调平平台2

**-->**>>

÷Ò.

Note: The current interface is for reference only, due to the continuous upgrading of functions, the actual to the official website of the latest firmware UI as the standard. 注意: 当前界面仅供参考,由于功能不断升级,实际以官网最新固件UI为准。