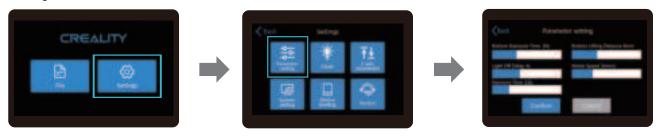

### 4. Interface Information 界面信息

Setting

设置

-Ò-

Note: The current interface is for reference only, due to the continuous upgrading of functions, the actual to the official website of the latest firmware UI as the standard. 注意: 当前界面仅供参考,由于功能不断升级,实际以官网最新固件UI为准。

### 4. Interface Information 界面信息

Setting

**->>**>

设置

-<u>Q</u>

05

Note: The current interface is for reference only, due to the continuous upgrading of functions, the actual to the official website of the latest firmware UI as the standard. 注意:当前界面仅供参考,由于功能不断升级,实际以官网最新固件UI为准。