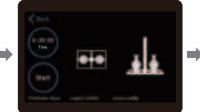

ware of LCD 3D printer, click "open" on the left of the screen and add model file.



2. If the model needs to add support, click the upper right icon to set corresponding parameters.



3. Click icon ①→Setting slice printing parameters②→Click "Slice" (recommend to set parameters of bottom layer as 5-20).



4 waiting for slice to be finished→save the sliced file You are welcome to find more details of slicing tutorial on the official website www.creality.com).

1.切片



11



1. 打开LCD光固化3d打印切片软件,界面左方点击"打开"添加模型文件;



**-->**>>

2. 根据模型如需添加支架,点击右上方图标,设置相应参数;



3. 点击图标①→设置切片打印参数②→点击切片



4. 等待完成切片后→另存切片好的文件。 (\*切片教程详见官网切片视频www.cxsw3d.com)



1. Generate cxdlp file, and save the file to U disk.

2. Insert the U disk  $\rightarrow$  press the print button.

USB port



12



1. Select files;



Select the file to be printed and press "Start";



3. Printing···

**-->**>>





1. 选择文件;



2. 选中需要打印的文件,按下开始键;



3. 正在打印中・・・

### 9. Control remote printing 远程控制打印



14

### 9. Control remote printing 远程控制打印



**-->**>>

### 10.Wiring Connection电路接线



16

### 11.Troubleshooting

17



11. 故障检修



18

**->>** 

#### 16. FCC Statement

#### FCC Caution:

Any Changes or modifications not expressly approved by the party responsible for compliance could void the user's authority to operate the equipment.

This device complies with part 15 of the FCC Rules. Operation is subject to the following two conditions: (1) This device may not cause harmful interference, and (2) this device must accept any interference received, including interference that may cause undesired operation.

->>

##