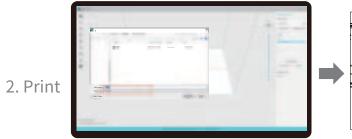

2. Insert the U disk  $\rightarrow$  press the print button.

USB port

12

1. Select files;

Select the file to be printed and press "Start";

3. Printing···

**-->**>>

1. 选择文件;

2. 选中需要打印的文件,按下开始键;

3. 正在打印中・・・