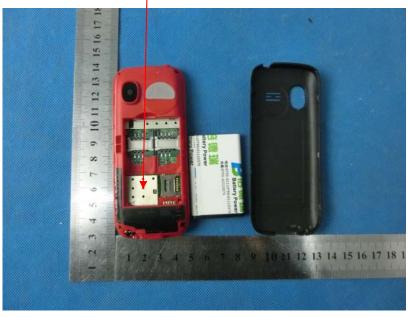

## FCC ID Label Location

The label shown shall be permanently affixed at a conspicuous location on the device and be readily visible to the user at the time purchase (Labeling requirements per 2.925)