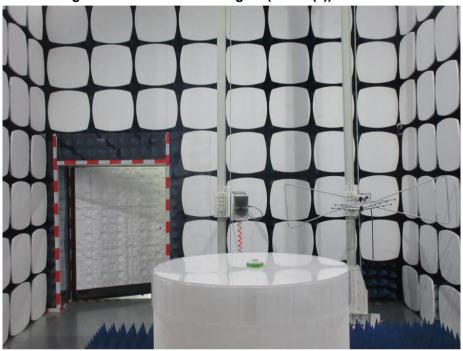

### **Test Setup Photo**

#### Field Strength of the Fundamental Signal (15.249(a))