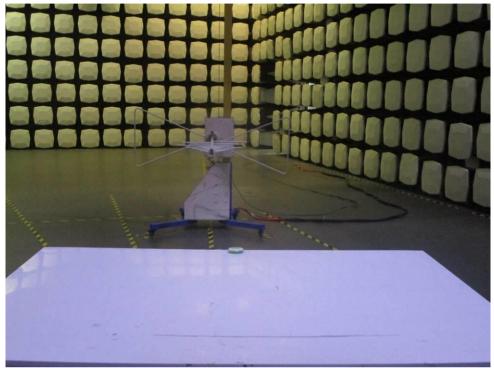

### **Test Setup Photo**

#### Field Strength of the Fundamental Signal (15.249(a))