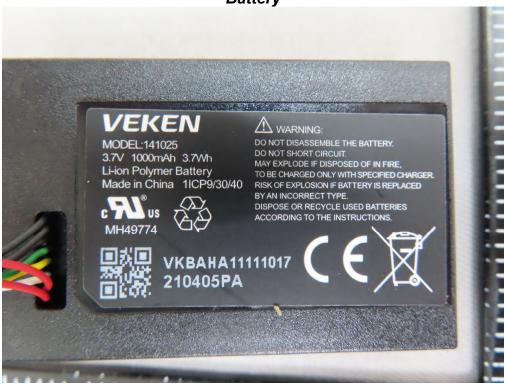

## INTERNAL PHOTOGRAPHS OF EUT

**Battery** 

Open View of EUT - 1

Unless otherwise stated the results shown in this test report refer only to the sample(s) tested and such sample(s) are retained for 90 days only. 除非另有說明,此報告結果僅對測試之樣品負責,同時此樣品僅保留90天。本報告未經本公司書面許可,不可部份複製。