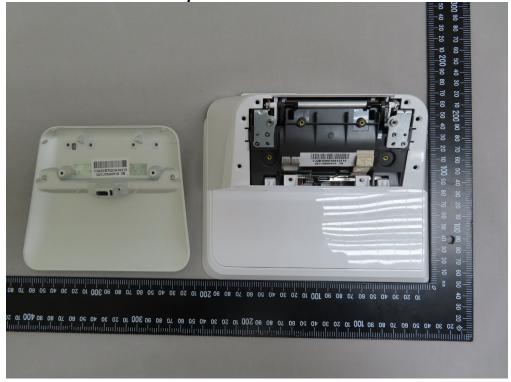

## INTERNAL PHOTOGRAPHS OF EUT

**Battery** 

Open View of EUT - 1

Unless otherwise stated the results shown in this test report refer only to the sample(s) tested and such sample(s) are retained for 90 days only. 除非另有說明,此報告結果僅對測試之樣品負責,同時此樣品僅保留90天。本報告未經本公司書面許可,不可部份複製。