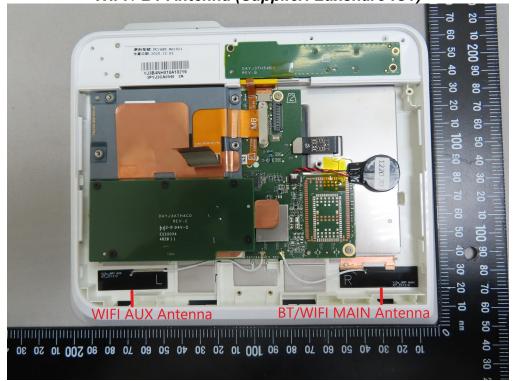

No.134,Wu Kung Road, New Taipei Industrial Park, Wuku District, New Taipei City, Taiwan/新北市五股區新北產業園區五工路 134 號

t (886-2) 2299-3279

f (886-2) 2298-0488

Page: 8 of 9

NFC Antenna (Supplier: SAA)

WIFI / BT Antenna (Supplier: Luxshare-ICT)