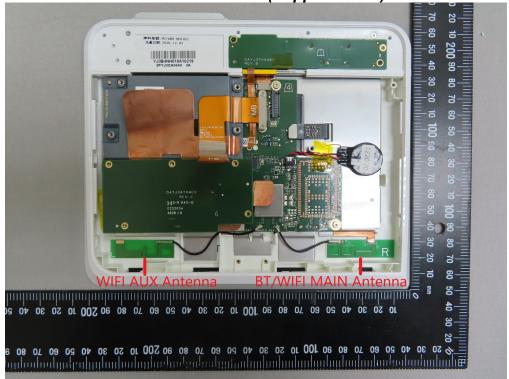

## Internal View of EUT - 6

WIFI / BT Antenna (Supplier: SAA)

Unless otherwise stated the results shown in this test report refer only to the sample(s) tested and such sample(s) are retained for 90 days only. 除非另有說明,此報告結果僅對測試之樣品負責,同時此樣品僅保留90天。本報告未經本公司書面許可,不可部份複製。