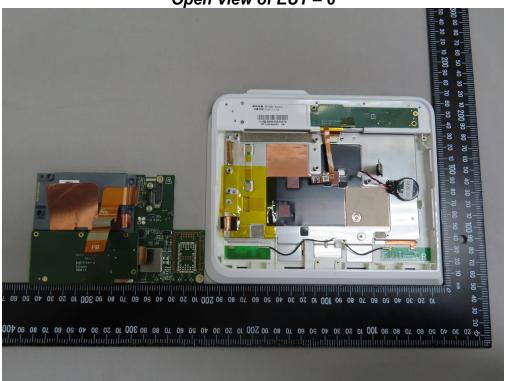

ian Ltd. <sub>↑</sub>No.134,Wu Kung Road, New Taipei Industrial Park, Wuku District, New Taipei City, Taiwan/新北市五股區新北產業園區五工路 134 號

Page: 4 of 9

Open View of EUT - 6

Internal View of EUT - 1

Unless otherwise stated the results shown in this test report refer only to the sample(s) tested and such sample(s) are retained for 90 days only. 除非另有說明,此報告結果僅對測試之樣品負責,同時此樣品僅保留90天。本報告未經本公司書面許可,不可部份複製。