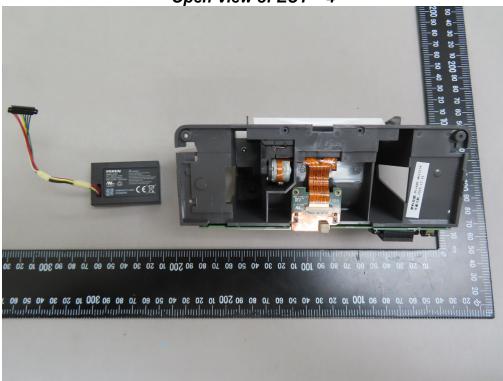

No.134, Wu Kung Road, New Taipei Industrial Park, Wuku District, New Taipei City, Taiwan/新北市五股區新北產業園區五工路 134 號

Page: 3 of 9

Open View of EUT - 4

Open View of EUT - 5

Unless otherwise stated the results shown in this test report refer only to the sample(s) tested and such sample(s) are retained for 90 days only. 除非另有說明,此報告結果僅對測試之樣品負責,同時此樣品僅保留90天。本報告未經本公司書面許可,不可部份複製。