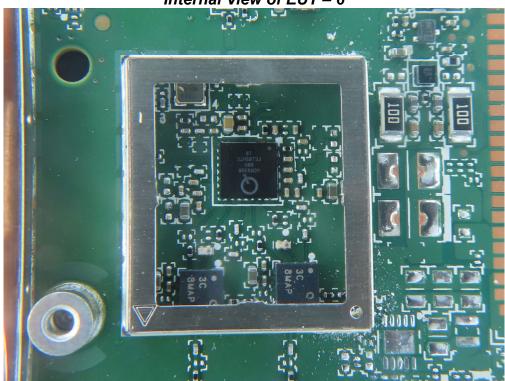

## Internal View of EUT - 6

WIFI / BT Antenna (Supplier: SAA)

Unless otherwise stated the results shown in this test report refer only to the sample(s) tested and such sample(s) are retained for 90 days only. 除非另有說明,此報告結果僅對測試之樣品負責,同時此樣品僅保留90天。本報告未經本公司書面許可,不可部份複製。