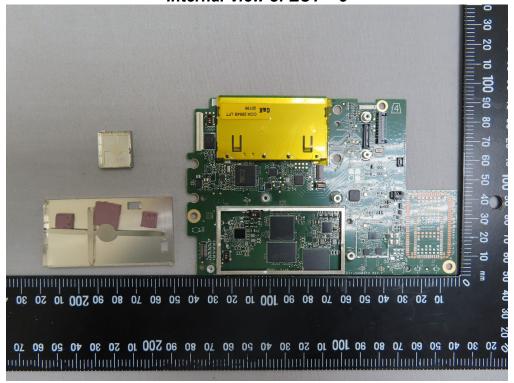

No.134, Wu Kung Road, New Taipei Industrial Park, Wuku District, New Taipei City, Taiwan/新北市五股區新北產業園區五工路 134 號

Page: 3 of 9

Open View of EUT - 4

Open View of EUT - 5

Unless otherwise stated the results shown in this test report refer only to the sample(s) tested and such sample(s) are retained for 90 days only. 除非另有說明,此報告結果僅對測試之樣品負責,同時此樣品僅保留90天。本報告未經本公司書面許可,不可部份複製。