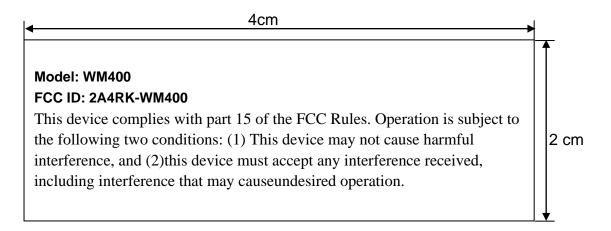

| <u>4cm</u>                                                                                                                                                                                                                                                                                                                       |      |
|----------------------------------------------------------------------------------------------------------------------------------------------------------------------------------------------------------------------------------------------------------------------------------------------------------------------------------|------|
| Model: X200<br>FCC ID: 2AX6OX200TX<br>This device complies with part 15 of the FCC Rules. Operation is subject to<br>the following two conditions: (1) This device may not cause harmful<br>interference, and (2)this device must accept any interference received,<br>including interference that may causeundesired operation. | 2 cm |