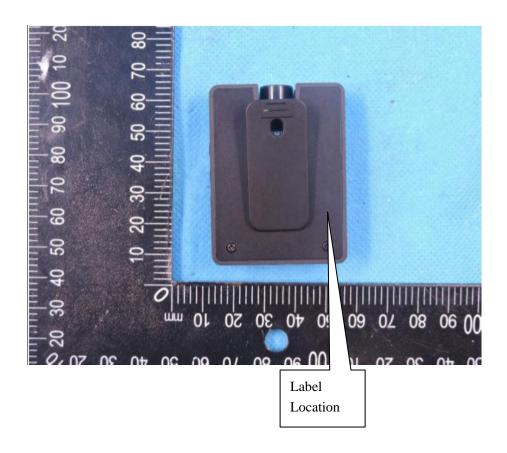

| <u>4cm</u>                                                                                                                                                                                                                                                                                                                       |      |
|----------------------------------------------------------------------------------------------------------------------------------------------------------------------------------------------------------------------------------------------------------------------------------------------------------------------------------|------|
| Model: X200<br>FCC ID: 2AX6OX200TX<br>This device complies with part 15 of the FCC Rules. Operation is subject to<br>the following