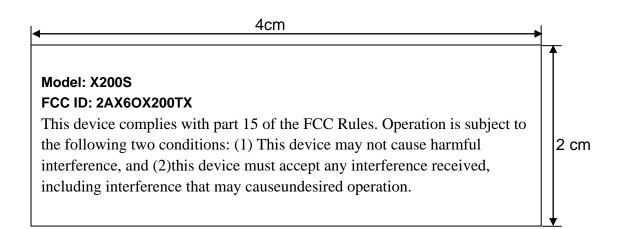

| <u>4cm</u>                                                                                                                                                                                                                                                                                                                       |      |
|----------------------------------------------------------------------------------------------------------------------------------------------------------------------------------------------------------------------------------------------------------------------------------------------------------------------------------|------|
| Model: X200<br>FCC ID: 2AX6OX200TX<br>This device complies with part 15 of the FCC Rules. Operation is subject to<br>the following two conditions: (1) This device may not cause harmful<br>interference, and (2)this device must accept any interference received,<br>including interference that may causeundesired operation. | 2 cm |