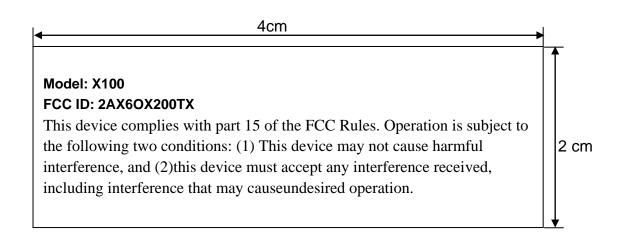

| <mark>₄ 4cm →</mark>                                                                                                                                                                                                                                                                                                              |      |
|-----------------------------------------------------------------------------------------------------------------------------------------------------------------------------------------------------------------------------------------------------------------------------------------------------------------------------------|------|
| Model: X100T<br>FCC ID: 2AX6OX200TX<br>This device complies with part 15 of the FCC Rules. Operation is subject to<br>the following two conditions: (1) This device may not cause harmful<br>interference, and (2)this device must accept any interference received,<br>including interference that may causeundesired operation. | 2 cm |