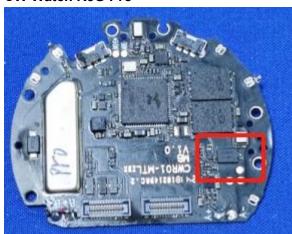

## CW Watch R5G Pro, CW Watch R1G Pro

CW Watch R5G Pro: Has one more payment chip

CW Watch R1G Pro: No payment chip

**CW Watch R5G Pro** 

## **CW Watch R1G Pro**

CW Watch R5G CW Watch R1G Pro is the appearance is different

CW Watch R5G

Their electrical circuit design, layout, components used and internal wiring are identical, The difference between product 1# and product 2# is that the Product 1# has one more payment chip than product 2# is different. The product model for product #1 is CW Watch R5G Pro; and the product model for product #2 is CW Watch R1G Pro. The difference