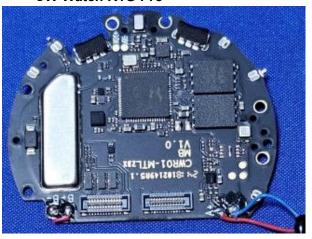

## CW Watch R5G Pro, CW Watch R1G Pro

CW Watch R5G Pro: Has one more payment chip

CW Watch R1G Pro: No payment chip

**CW Watch R5G Pro** 

## **CW Watch R1G Pro**

CW Watch R5G CW Watch R1G Pro is the appearance is different

CW Watch R5G

Their electrical circuit design, layout, components used and internal wiring are identical, The difference between product 1# and product 2# is that the Product 1# has one more payment chip than product 2# is different. The product model for product #1 is CW Watch R5G Pro; and the product model for product #2 is CW Watch R1G Pro. The difference