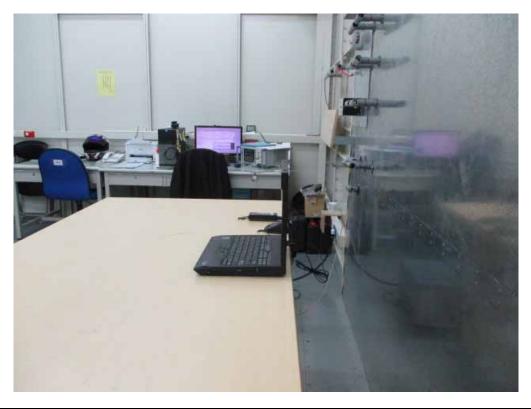

## A.2 Photos of Radiated Emission Measurement

Frequency Below 1GHz

Frequency Above 1GHz

File Number: C1M1702390

Report Number: EM-F170131

This test report may be reproduced in full only. The document may only be updated by Audix Technology Corp. personnel. Any changes will be noted in the Document History section of the report.