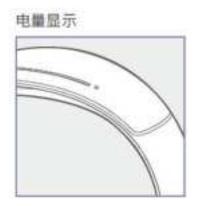

### Display of battery level

When the skinpilot is used:

The battery level indicator remains lit in white: High battery level

The battery level indicator flashes in red: The product has a low battery level and needs to be charged.

When the skinpilot is charged:

The battery level indicator remains lit in red: The battery is being charged.

The battery level indicator remains lit in green: The battery is fully charged.