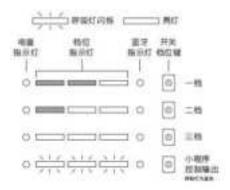

# 界面及按键显示

# Interface and buttons

花至skinpilot美肤管家

| 蓝牙指示灯  | Bluetooth indicator          |
|--------|------------------------------|
| 开关/档位键 | Power/level selection button |
| 磁吸连接口  | Magnetic connection port     |
| 档位指示灯  | Level indicator              |
| 电量指示灯  | Battery level indicator      |

| 充电口               | Charging port     |
|-------------------|-------------------|
| 花至 skinpilot 美肤管家 | FLOSSOM Skinpilot |

花至柔性导电膜布

| 磁吸连接端有连接触点         | Magnetic connection end with a connection |
|--------------------|-------------------------------------------|
| 与 skinpilot 安装磁吸连接 | contact:                                  |
|                    | Magnetically connected to the skinpilot   |
| 有印刷柔性导电材料          | Printed flexible conductive material:     |
| 为接触肌肤面             | The skin contact surface                  |
| 磁吸连接端没有连接触点        | Magnetic connection end without a         |
| 为连接端外侧             | connection contact:                       |
|                    | Outside of the connection end             |
| 没有印刷柔性导电材料         | No printed flexible conductive material:  |
| 表面朝外面              | With an outward surface                   |
| 花至柔性导电膜布           | FLOSSOM flexible conductive film fabric   |