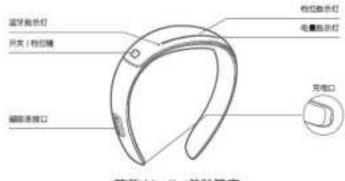

# 界面及按键显示

# Interface and buttons

花至skinpilot美肤管家

| 蓝牙指示灯  | Bluetooth indicator          |
|--------|------------------------------|
| 开关/档位键 | Power/level selection button |
| 磁吸连接口  | Magnetic connection port     |
| 档位指示灯  | Level indicator              |
| 电量指示灯  | Battery level indicator      |

| 充电口               | Charging port     |
|-------------------|-------------------|
| 花至 skinpilot 美肤管家 | FLOSSOM Skinpilot |

花至柔性导电膜布

| 磁吸连接端有连接触点         | Magnetic connection end with a connection |
|--------------------|-------------------------------------------|
| 与 skinpilot 安装磁吸连接 | contact:                                  |
|                    | Magnetically connected to the skinpilot   |
| 有印刷柔性导电材料          | Printed flexible conductive material:     |
| 为接触肌肤面             | The skin contact surface                  |
| 磁吸连接端没有连接触点        | Magnetic connection end without a         |
| 为连接端外侧             | connection contact:                       |
|                    | Outside of the connection end             |
| 没有印刷柔性导电材料         | No printed flexible conductive material:  |
| 表面朝外面              | With an outward surface                   |
| 花至柔性导电膜布           | FLOSSOM flexible conductive film fabric   |