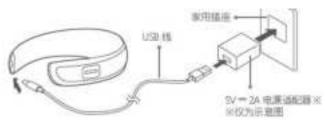

### **Charging method**

Before the first use of the product, please fully charge the skinpilot as below.

| USB 线          | USB cable              |
|----------------|------------------------|
| 家用插座           | Household power socket |
| 5V ==2A 电源适配器※ | 5V/2A power adapter ※  |
| ※仅为示意图         | Schematic diagram only |

#### A Notes:

- 1. Please charge the skinpilot with the provided Type-C cable. The power adapter for charging should be prepared by user.
- 2. Before charging the skinpilot, please dry it (including its charging port) and the power adapter.