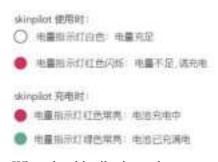

### Display of battery level

When the skinpilot is used:

The battery level indicator remains lit in white: High battery level

The battery level indicator flashes in red: The product has a low battery level and needs to be charged.

When the skinpilot is charged:

The battery level indicator remains lit in red: The battery is being charged.

The battery level indicator remains lit in green: The battery is fully charged.