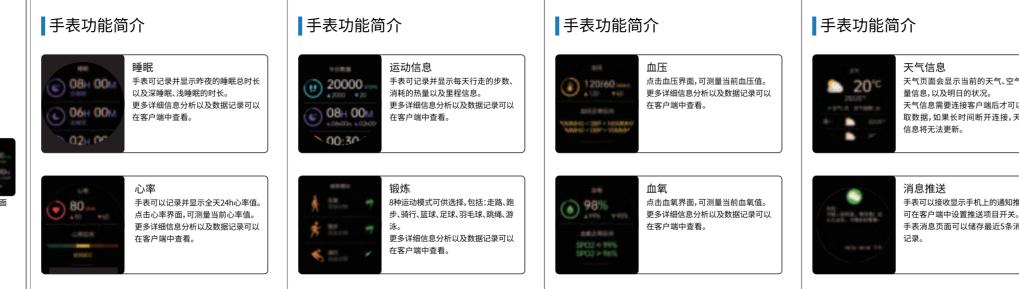

.

其他功能

手表的其他功能中包含秒表、闹钟、

时器、亮度调节、振动开关、影院模

恢复出厂设置、关机操作、关于。

点击秒表图标,进入秒表功能。

手表功能简介