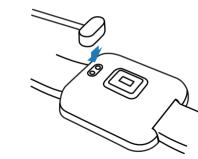

# Charging and Active

Charging the device to active before the first time usi To charge your device, plug the charging cable into the adapter or USB port on your computer.

# 手表充电与激活

首次使用手表之前需要充电激活; 使用配备的磁吸充电器吸附到手表背面的金属触点,3 另一端接入USB充电头或者电脑USB接口即可。

控制中心 下划 🛉 📘 上划

消息列表

遥控器。

连接手机后,手表可以作为手机

制页面点击即可触发手机相机

/ 🔘 📼