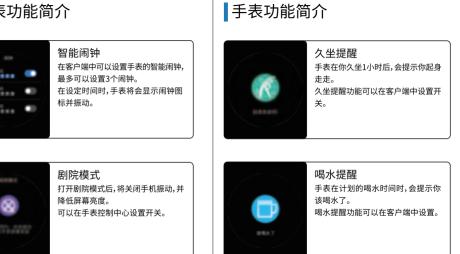

.

其他功能

手表的其他功能中包含秒表、闹钟、

时器、亮度调节、振动开关、影院模

恢复出厂设置、关机操作、关于。

点击秒表图标,进入秒表功能。

手表功能简介