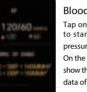

# Smart Watch Features

Blood Pressure Test Tap on the blood pressure i o start measuring your blood In the blood pressure page. It c. show the blood pressure measured data of the last times.