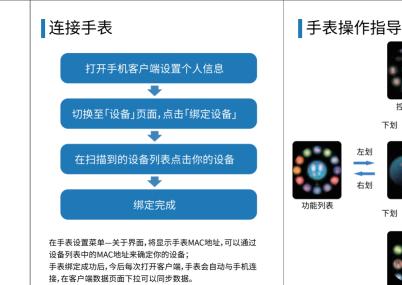

# Pairing Open the App and set up your profile Go to the「Device」, Click「Add a De . se your device on the scanning lis you identify your d evice on the scanning list.

Messages

Menue

# 手表充电与激活

首次使用手表之前需要充电激活; 使用配备的磁吸充电器吸附到手表背面的金属触点,3 另一端接入USB充电头或者电脑USB接口即可。

控制中心 下划 🛉 📘 上划

消息列表

遥控器。

连接手机后,手表可以作为手机

制页面点击即可触发手机相机

/ 🔘 📼

.

其他功能

手表的其他功能中包含秒表、闹钟、

时器、亮度调节、振动开关、影院模

恢复出厂设置、关机操作、关于。

点击秒表图标,进入秒表功能。

手表功能简介