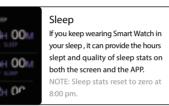

# Smart Watch Features

Other Features Other features include stopwatch, alarm, timer, brightness, mute on/off, theater mode, factory reset, power off ind about.