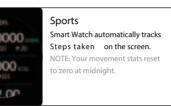

# Smart Watch Features

Other Features Other features include stopwatch, alarm, timer, brightness, mute on/off, theater mode, factory reset, power off ind about.