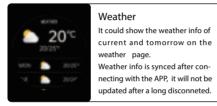

# Charging and Active

Charging the device to active before the first time usi To charge your device, plug the charging cable into the adapter or USB port on your computer.