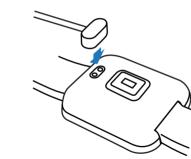

# Charging and Active

Charging the device to active before the first time usi To charge your device, plug the charging cable into the adapter or USB port on your computer.

# 手表充电与激活

首次使用手表之前需要充电激活; 使用配备的磁吸充电器吸附到手表背面的金属触点,3 另一端接入USB充电头或者电脑USB接口即可。

控制中心 下划 🛉 📘 上划

消息列表

遥控器。

连接手机后,手表可以作为手机

制页面点击即可触发手机相机

/ 🔘 📼