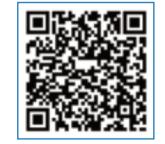

# Downloading the App

Scan the following QR code, download and install the /

# Scan QR Code and Download

扫描下方二维码下载并安装手表客户端。

扫码下载手机客户端