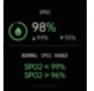

# Smart Watch Features

Blood Pressure Test Tap on the blood pressure i o start measuring your blood In the blood pressure page. It c. show the blood pressure measured data of the last times.