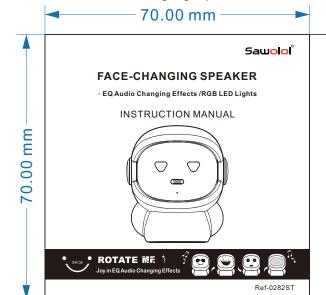

# Sawoloľ

### **FACE-CHANGING SPEAKER**

- EQ Audio Changing Effects /RGB LED Lights

INSTRUCTION MANUAL

-The speaker will star blinking with a green light into TWS pairing state, two TWS speaker will match automatically with a beep