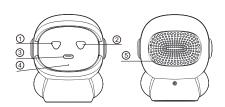

### **Function Guide**

- (1) Power On&Off/ Play &Pause/ Incoming Call Receiver
- (2) Light On/Off/RGB Light Mode
- (3) USB Charger Jack
- (4) Microphone Position
- (5) Audio Release Speaker Net