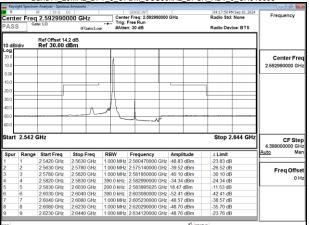

#### Band5\_20MHz\_CP\_OFDM\_SCS15kHz\_QPSK\_RB1\_0\_CH166800

#### Band5\_20MHz\_CP\_OFDM\_SCS15kHz\_QPSK\_RB1\_105\_CH167800