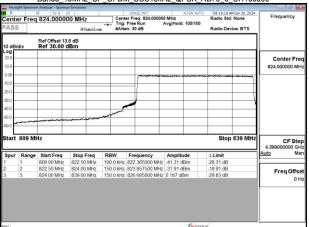

#### Band5\_10MHz\_CP\_OFDM\_SCS15kHz\_QPSK\_RB1\_0\_CH165800

#### Band5 10MHz CP OFDM SCS15kHz QPSK RB1 51 CH168800