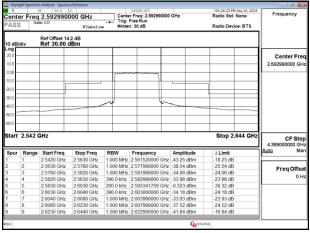

#### Band5\_20MHz\_DFT\_s\_OFDM\_SCS15kHz\_BPSK\_RB100\_0\_CH166800

Band5\_20MHz\_DFT\_s\_OFDM\_SCS15kHz\_BPSK\_RB100\_0\_CH167800

Unless otherwise stated the results shown in this test report refer only to the sample(s) tested and such sample(s) are retained for 90 days only. 除业只有约明,此程生处用度影响经少锋中乌害,同时此类早度原列的主,大型企业等等。