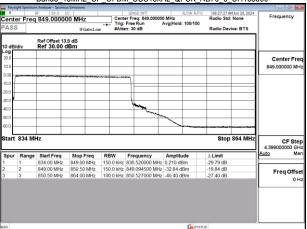

#### Band5\_10MHz\_CP\_OFDM\_SCS15kHz\_QPSK\_RB52\_0\_CH165800

#### Band5\_10MHz\_CP\_OFDM\_SCS15kHz\_QPSK\_RB52\_0\_CH168800

Unless otherwise stated the results shown in this test report refer only to the sample(s) tested and such sample(s) are retained for 90 days only.