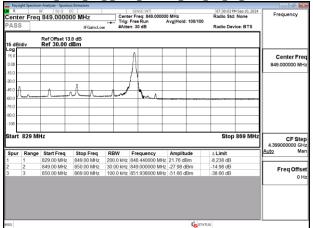

#### Band5\_10MHz\_CP\_OFDM\_SCS15kHz\_QPSK\_RB52\_0\_CH165800

#### Band5\_10MHz\_CP\_OFDM\_SCS15kHz\_QPSK\_RB52\_0\_CH168800

Unless otherwise stated the results shown in this test report refer only to the sample(s) tested and such sample(s) are retained for 90 days only.