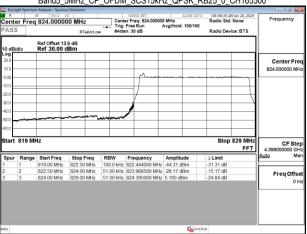

#### Band5 5MHz CP OFDM SCS15kHz QPSK RB25 0 CH169300

Band5\_10MHz\_DFT\_s\_OFDM\_SCS15kHz\_BPSK\_RB1\_0\_CH165800

Band5\_10MHz\_DFT\_s\_OFDM\_SCS15kHz\_BPSK\_RB1\_51\_CH168800

Unless otherwise stated the results shown in this test report refer only to the sample(s) tested and such sample(s) are retained for 90 days only.