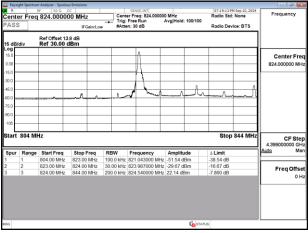

#### Band5\_10MHz\_CP\_OFDM\_SCS15kHz\_QPSK\_RB1\_0\_CH165800

#### Band5 10MHz CP OFDM SCS15kHz QPSK RB1 51 CH168800