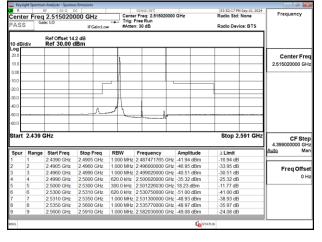

#### Band5\_20MHz\_DFT\_s\_OFDM\_SCS15kHz\_BPSK\_RB1\_0\_CH166800

#### Band5 20MHz DFT s OFDM SCS15kHz BPSK RB1 105 CH167800