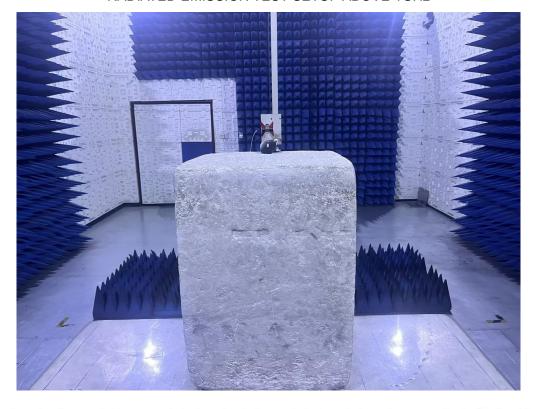

## **TEST SETUP PHOTOS**

RADIATED EMISSION TEST SETUP BELOW 1GHz

RADIATED EMISSION TEST SETUP ABOVE 1GHz

Any report having not been signed by authorized approver, or having been altered without authorization, or having not been stamped by the "Dedicated Testing/Inspection Stamp" is deemed to be invalid. Copying or excerpting portion of, or altering the content of the report is not permitted without the written authorization of AGC. The test results presented in the report apply only to the tested sample. Any objections to report issued by AGC should be submitted to AGC within 15days after the issuance of the test report. Further enquiry of validity or verification of the test report should be addressed to AGC by agc01@agccert.com.