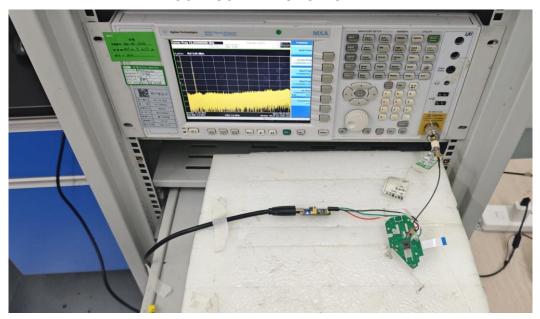

## RF CONDUCTED TEST SETUP - BLE

RF CONDUCTED TEST SETUP - 2.4G

Any report having not been signed by authorized approver, or having been altered without authorization, or having not been stamped by the "Dedicated Testing/Inspection Stamp" is deemed to be invalid. Copying or excerpting portion of, or altering the content of the report is not permitted without the written authorization of AGC. The test results presented in the report apply only to the tested sample. Any objections to report issued by AGC should be submitted to AGC within 15days after the issuance of the test report. Further enquiry of validity or verification of the test report should be addressed to AGC by agc01@agccert.com.