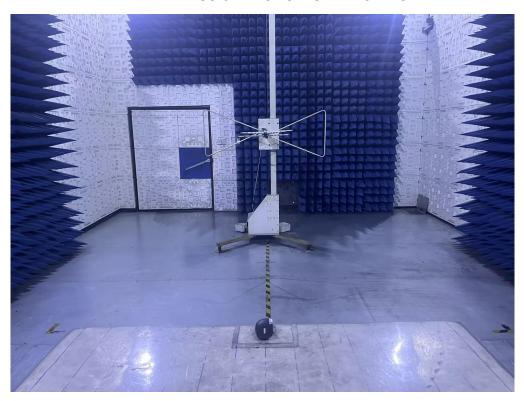

## **TEST SETUP PHOTOS**

RADIATED EMISSION TEST SETUP BELOW 1GHz

RADIATED EMISSION TEST SETUP ABOVE 1GHz

Any report having not been signed by authorized approver, or having been altered without authorization, or having not been stamped by the "Dedicated Testing/Inspection Stamp" is deemed to be invalid. Copying or excerpting portion of, or altering the content of the report is not permitted without the written authorization of AGC. The test results presented in the report apply only to the tested sample. Any objections to report issued by AGC should be submitted to AGC within 15days after the issuance of the test report. Further enquiry of validity or verification of the test report should be addressed to AGC by agc01@agccert.com.