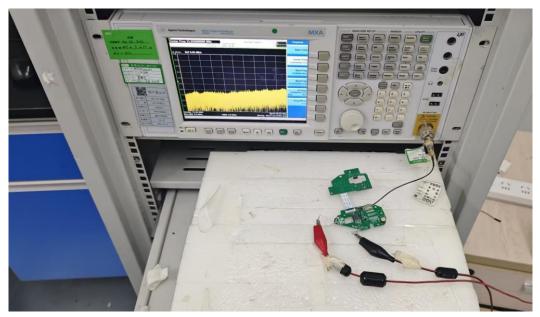

## RF CONDUCTED TEST SETUP - BLE

RF CONDUCTED TEST SETUP - 2.4G

Any report having not been signed by authorized approver, or having been altered without authorization, or having not been stamped by the "Dedicated Testing/Inspection Stamp" is deemed to be invalid. Copying or excerpting portion of, or altering the content of the report is not permitted without the written authorization of AGC. The test results presented in the report apply only to the tested sample. Any objections to report issued by AGC should be submitted to AGC within 15days after the issuance of the test report. Further enquiry of validity or verification of the test report should be addressed to AGC by agc01@agccert.com.