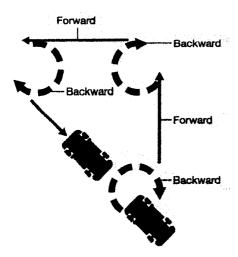

# Operating Instruction:

- 1. Turn the car switch to "ON" position.
- 2. Operate the car with transmitter.
- 3. Push and release the shaft to start the car in forward direction/ Reverse turning.
- 4. Turn the car's switch to the "OFF" position after used.
- 5. Remove all batteries from the transmitter and car