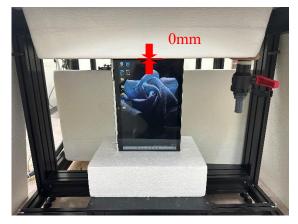

Photograph 5. Body, Left Edge, 0mm

Photograph 7. Body, Right Edge, 0mm

Photograph 6. Body, Left Edge, 0mm

Photograph 8. Body, Right Edge, 0mm

Unless otherwise stated the results shown in this test report refer only to the sample(s) tested and such sample(s) are retained for 90 days only.