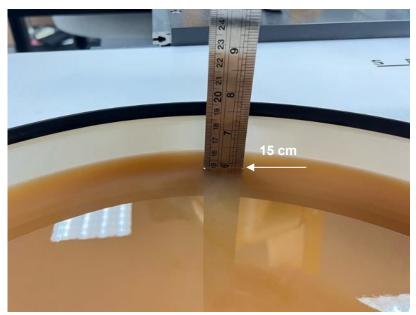

Report No. : TESA2212000576E5 Page: 2 of 6

Photograph of the Tissue Simulant Fluid liquid depth

Fig.2

Unless otherwise stated the results shown in this test report refer only to the sample(s) tested and such sample(s) are retained for 90 days only.