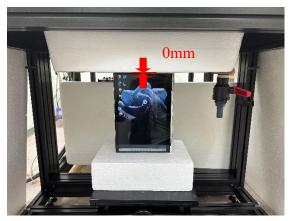

Photograph 5. Body, Left Edge, 0mm

Photograph 7. Body, Right Edge, 0mm

Photograph 6. Body, Left Edge, 0mm

Photograph 8. Body, Right Edge, 0mm

Unless otherwise stated the results shown in this test report refer only to the sample(s) tested and such sample(s) are retained for 90 days only.