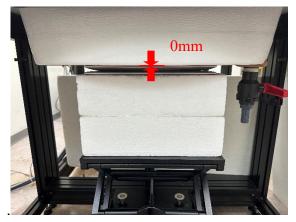

## Body - distance between flat phantom and EUT is 0 mm

Photograph 1. Body, Back Surface, 0mm

Photograph 3. Body, Top Edge, 0mm

Photograph 2. Body, Back Surface, 0mm

Photograph 4. Body, Top Edge, 0mm

Unless otherwise stated the results shown in this test report refer only to the sample(s) tested and such sample(s) are retained for 90 days only.