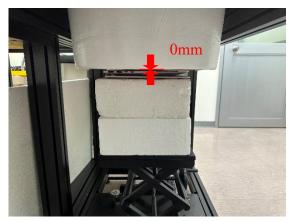

## Body - distance between flat phantom and EUT is 0 mm

Photograph 1. Body, Back Surface, 0mm

Photograph 3. Body, Top Edge, 0mm

Photograph 2. Body, Back Surface, 0mm

Photograph 4. Body, Top Edge, 0mm

Unless otherwise stated the results shown in this test report refer only to the sample(s) tested and such sample(s) are retained for 90 days only.