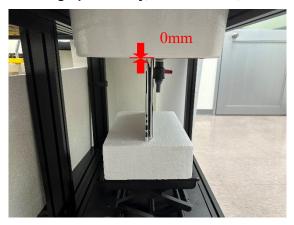

## Body - distance between flat phantom and EUT is 0 mm

Photograph 1. Body, Back Surface, 0mm

Photograph 3. Body, Top Edge, 0mm

Photograph 2. Body, Back Surface, 0mm

Photograph 4. Body, Top Edge, 0mm

Unless otherwise stated the results shown in this test report refer only to the sample(s) tested and such sample(s) are retained for 90 days only.