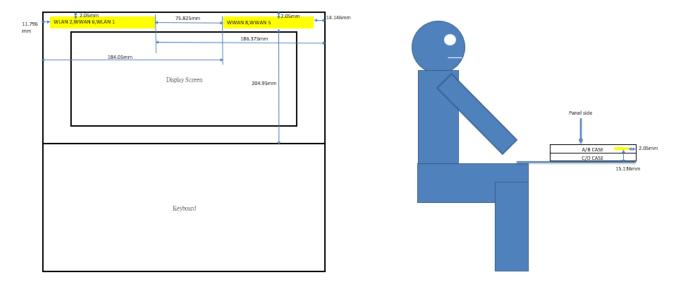

## Photograph 11. Antenna position of EUT

- End of Report -

Unless otherwise stated the results shown in this test report refer only to the sample(s) tested and such sample(s) are retained for 90 days only.