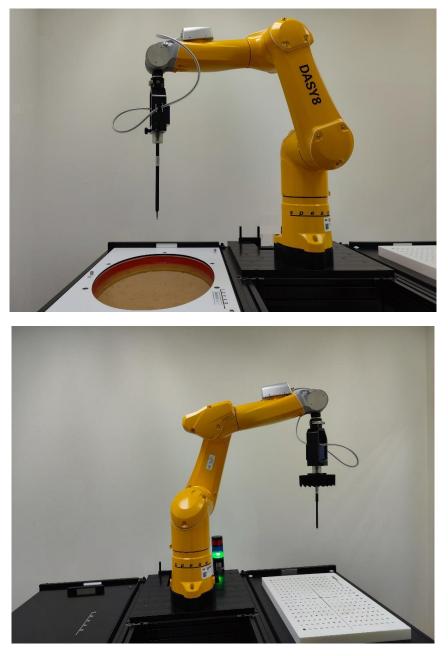

## **Appendix A** Photographs of Test Setup

Fig.1 Photograph of the SAR measurement system

Unless otherwise stated the results shown in this test report refer only to the sample(s) tested and such sample(s) are retained for 90 days only.