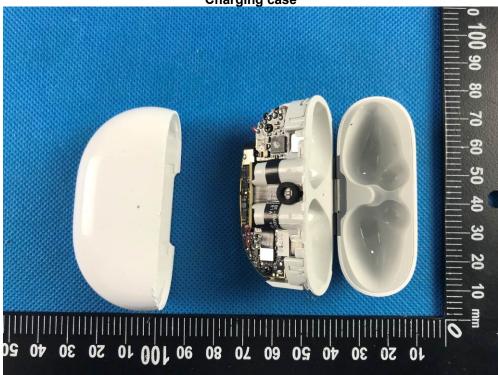

#### 2.2 EUT – Internal View Model-WNCE1WHT FCC ID: 2AUIUWNCE1

Charging case

The PCB that may be used in the later stage will be the same except for the color.

The PCB that may be used in the later stage will be the same except for the color.