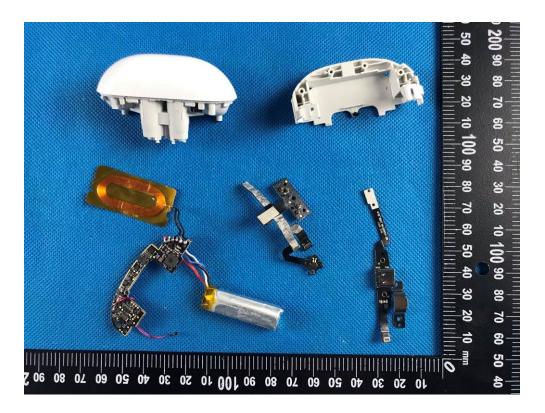

#### 2.2 EUT – Internal View Model-WNCE1WHT FCC ID: 2AUIUWNCE1

Charging case

The PCB that may be used in the later stage will be the same except for the color.

The PCB that may be used in the later stage will be the same except for the color.