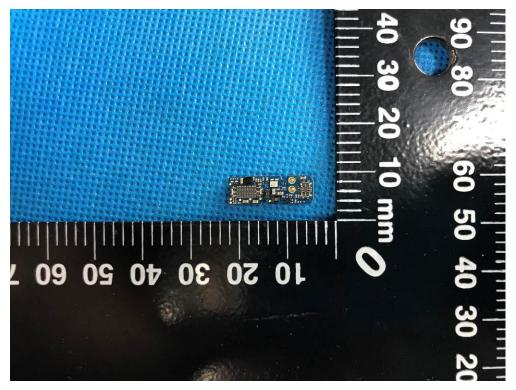

The PCB that may be used in the later stage will be the same except for the color.

The PCB that may be used in the later stage will be the same except for the color.

The PCB that may be used in the later stage will be the same except for the color.