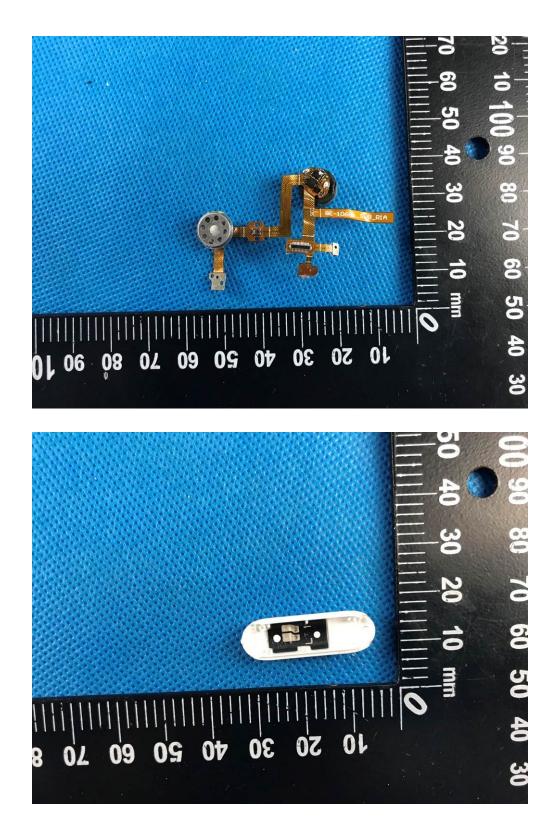

#### 2.2 EUT – Internal View Model-WNCE1WHT FCC ID: 2AUIUWNCE1

Charging case

The PCB that may be used in the later stage will be the same except for the color.

The PCB that may be used in the later stage will be the same except for the color.