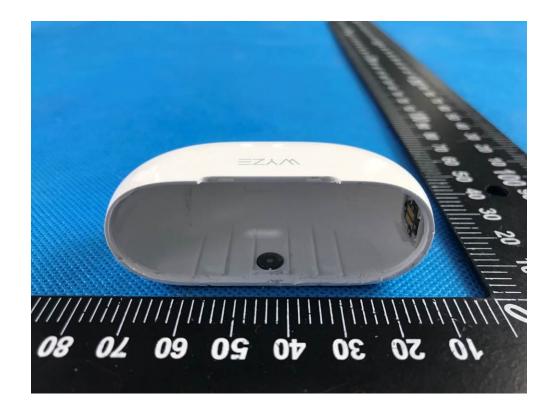

#### 2.2 EUT – Internal View Model-WNCE1WHT FCC ID: 2AUIUWNCE1

Charging case

The PCB that may be used in the later stage will be the same except for the color.

The PCB that may be used in the later stage will be the same except for the color.