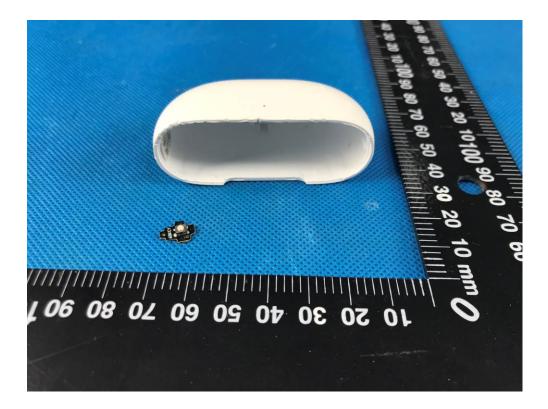

#### 2.2 EUT – Internal View Model-WNCE1WHT FCC ID: 2AUIUWNCE1

Charging case

The PCB that may be used in the later stage will be the same except for the color.

The PCB that may be used in the later stage will be the same except for the color.