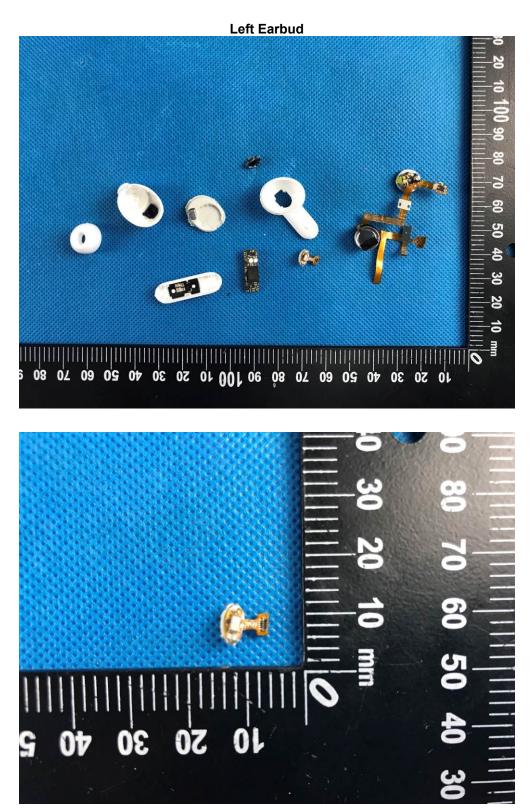

#### 2.2 EUT – Internal View Model-WNCE1WHT FCC ID: 2AUIUWNCE1

Charging case

The PCB that may be used in the later stage will be the same except for the color.

The PCB that may be used in the later stage will be the same except for the color.