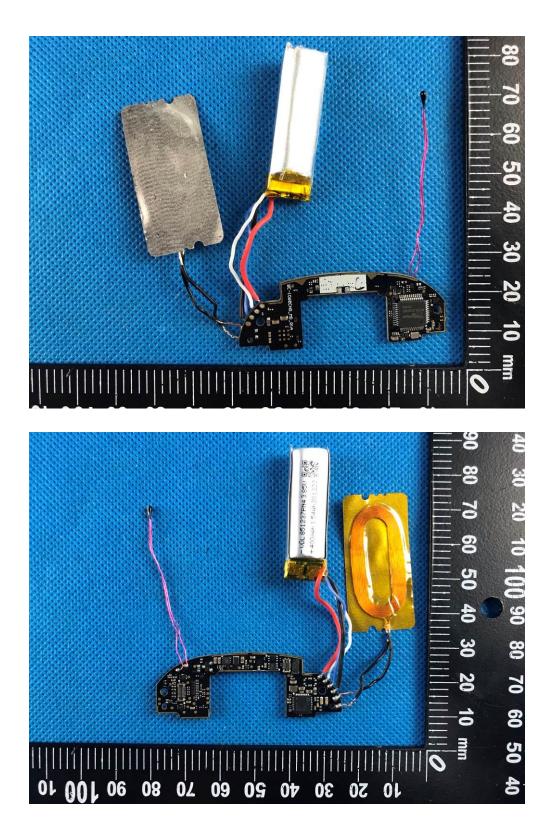

#### 2.2 EUT – Internal View Model-WNCE1WHT FCC ID: 2AUIUWNCE1

Charging case

The PCB that may be used in the later stage will be the same except for the color.

The PCB that may be used in the later stage will be the same except for the color.