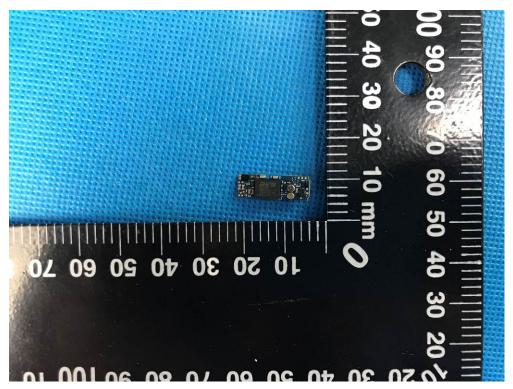

The PCB that may be used in the later stage will be the same except for the color.

The PCB that may be used in the later stage will be the same except for the color.

The PCB that may be used in the later stage will be the same except for the color.