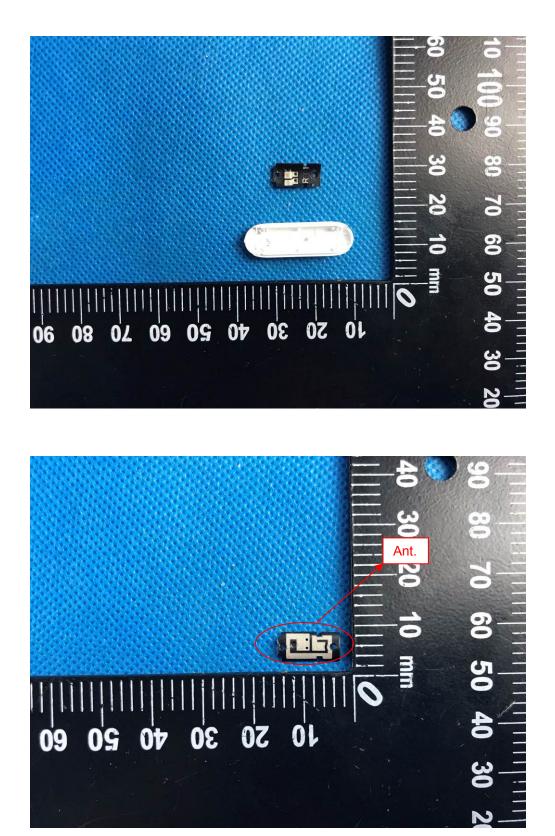

#### 2.2 EUT – Internal View Model-WNCE1WHT FCC ID: 2AUIUWNCE1

Charging case

The PCB that may be used in the later stage will be the same except for the color.

The PCB that may be used in the later stage will be the same except for the color.