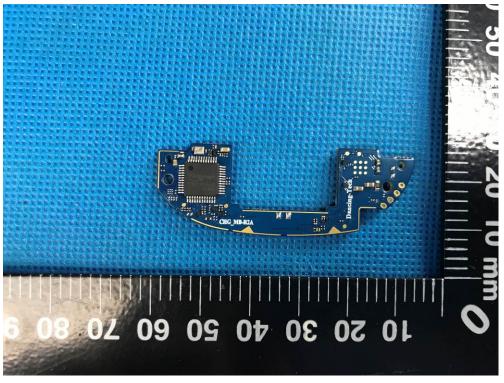

#### 2.2 EUT – Internal View Model-WNCE1WHT FCC ID: 2AUIUWNCE1

Charging case

The PCB that may be used in the later stage will be the same except for the color.

The PCB that may be used in the later stage will be the same except for the color.