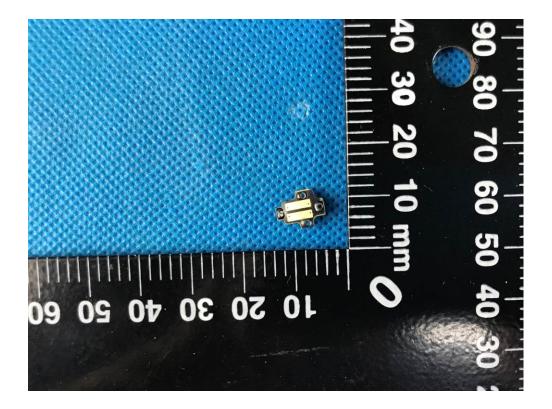

#### 2.2 EUT – Internal View Model-WNCE1WHT FCC ID: 2AUIUWNCE1

Charging case

The PCB that may be used in the later stage will be the same except for the color.

The PCB that may be used in the later stage will be the same except for the color.