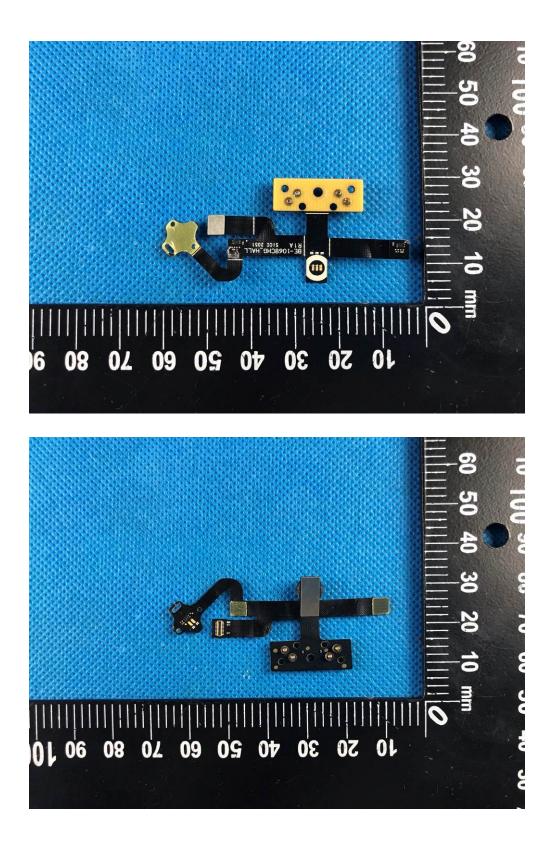

#### 2.2 EUT – Internal View Model-WNCE1WHT FCC ID: 2AUIUWNCE1

Charging case

The PCB that may be used in the later stage will be the same except for the color.

The PCB that may be used in the later stage will be the same except for the color.