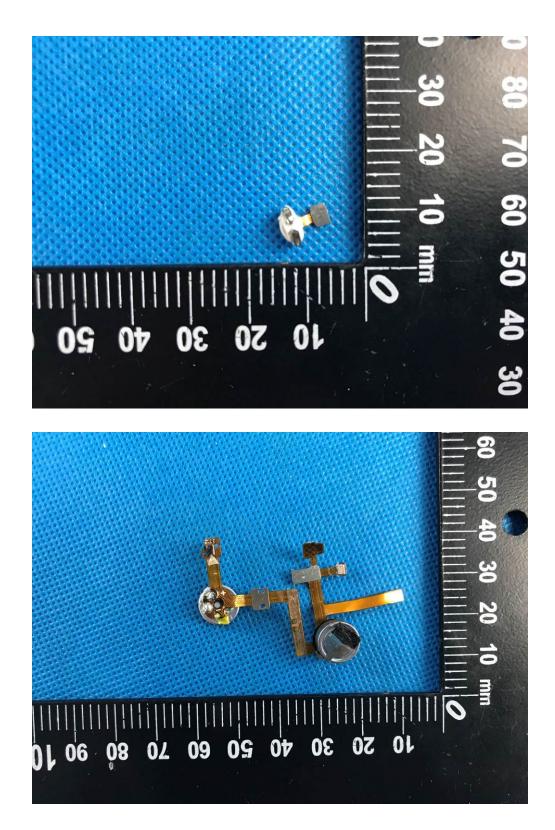

#### 2.2 EUT – Internal View Model-WNCE1WHT FCC ID: 2AUIUWNCE1

Charging case

The PCB that may be used in the later stage will be the same except for the color.

The PCB that may be used in the later stage will be the same except for the color.