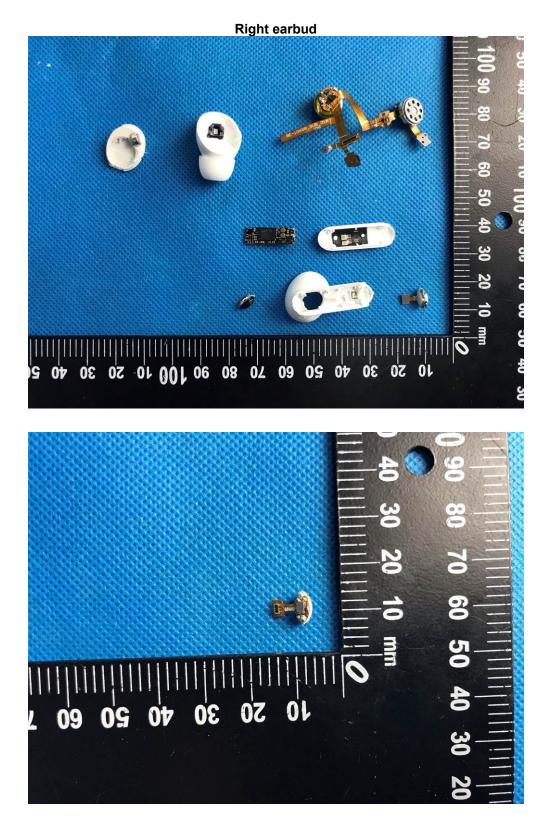

The PCB that may be used in the later stage will be the same except for the color.

The PCB that may be used in the later stage will be the same except for the color.

The PCB that may be used in the later stage will be the same except for the color.