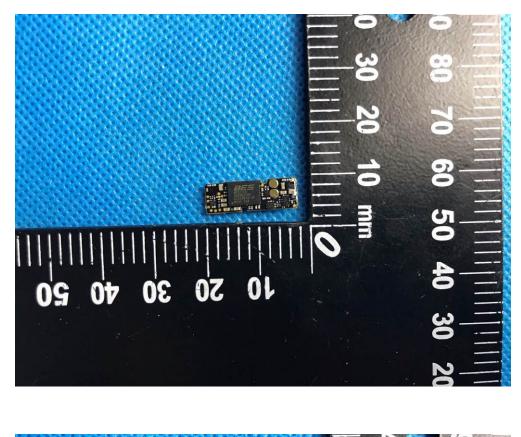

#### 2.2 EUT – Internal View Model-WNCE1WHT FCC ID: 2AUIUWNCE1

Charging case

The PCB that may be used in the later stage will be the same except for the color.

The PCB that may be used in the later stage will be the same except for the color.