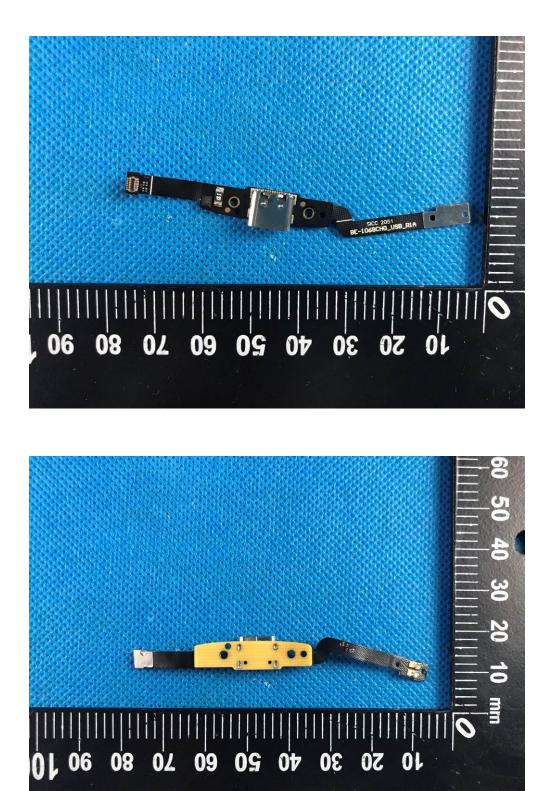

#### 2.2 EUT – Internal View Model-WNCE1WHT FCC ID: 2AUIUWNCE1

Charging case

The PCB that may be used in the later stage will be the same except for the color.

The PCB that may be used in the later stage will be the same except for the color.