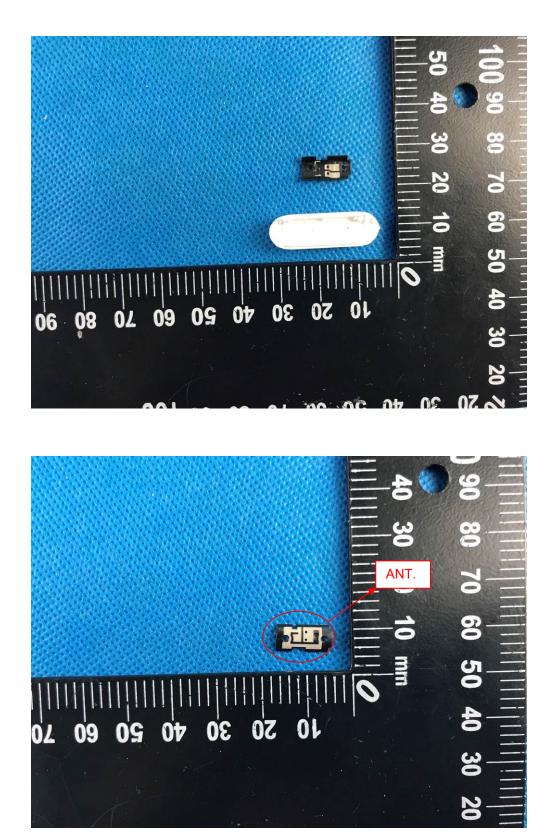

#### 2.2 EUT – Internal View Model-WNCE1WHT FCC ID: 2AUIUWNCE1

Charging case

The PCB that may be used in the later stage will be the same except for the color.

The PCB that may be used in the later stage will be the same except for the color.