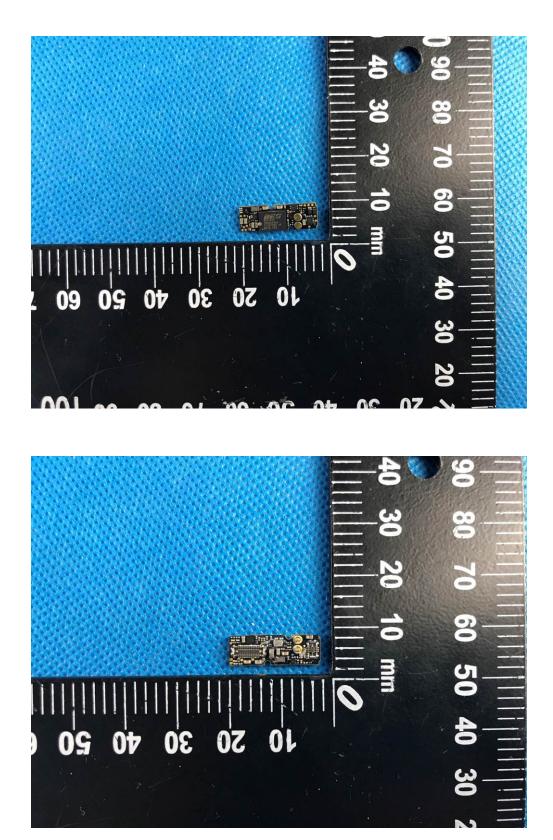

#### 2.2 EUT – Internal View Model-WNCE1WHT FCC ID: 2AUIUWNCE1

Charging case

The PCB that may be used in the later stage will be the same except for the color.

The PCB that may be used in the later stage will be the same except for the color.

The PCB that may be used in the later stage will be the same except for the color.

The PCB that may be used in the later stage will be the same except for the color.

The PCB that may be used in the later stage will be the same except for the color.