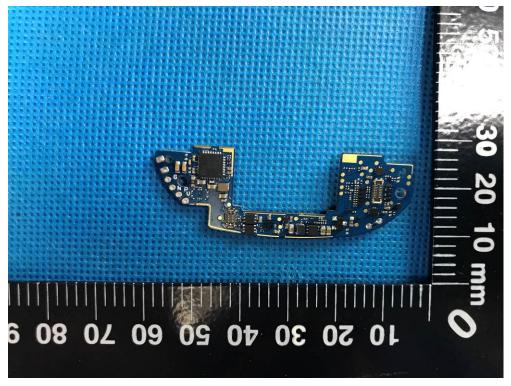

#### 2.2 EUT – Internal View Model-WNCE1WHT FCC ID: 2AUIUWNCE1

Charging case

The PCB that may be used in the later stage will be the same except for the color.

The PCB that may be used in the later stage will be the same except for the color.