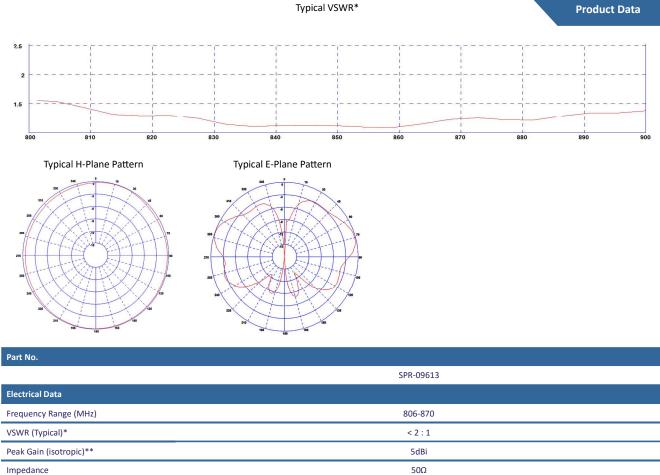

## High Gain Antenna 806-870MHz

350-00005 | SPR-09613

| impedance           |             | 501/2                                   |
|---------------------|-------------|-----------------------------------------|
| Max Input Power (W) |             | 50                                      |
| Mechanical Da       | ta          |                                         |
| Dimensions<br>(mm)  | Whip Length | 320 +/- 5 (12.60")                      |
|                     | Diameter    | 17 (0.67")                              |
| Operating Temp (°C) |             | -40° / +80°C (-40° / +176°f)            |
| Material            |             | ABS, Polyamide, Brass & Stainless Steel |
| Colour              |             | Black                                   |
|                     |             |                                         |

<sup>\*\*</sup>Peak gain measured not including cable loss.

<sup>\*</sup>VSWR measured on an M8 on a 0.6m x0.6m (2' x 2') ground plane including 5m (17') cable.