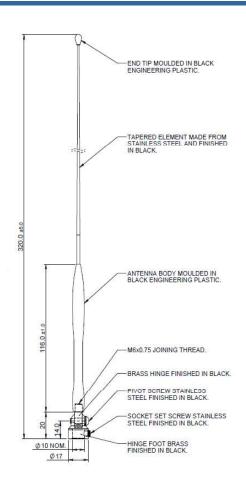

## **Technical Drawing**

## High Gain Antenna 806-870MHz

350-00005 | SPR-09613

| impedance           |             | 501/2                                   |
|---------------------|-------------|-----------------------------------------|
| Max Input Power (W) |             | 50                                      |
| Mechanical Da       | ta          |                                         |
| Dimensions<br>(mm)  | Whip Length | 320 +/- 5 (12.60")                      |
|                     | Diameter    | 17 (0.67")                              |
| Operating Temp (°C) |             | -40° / +80°C (-40° / +176°f)            |
| Material            |             | ABS, Polyamide, Brass & Stainless Steel |
| Colour              |             | Black                                   |
|                     |             |                                         |