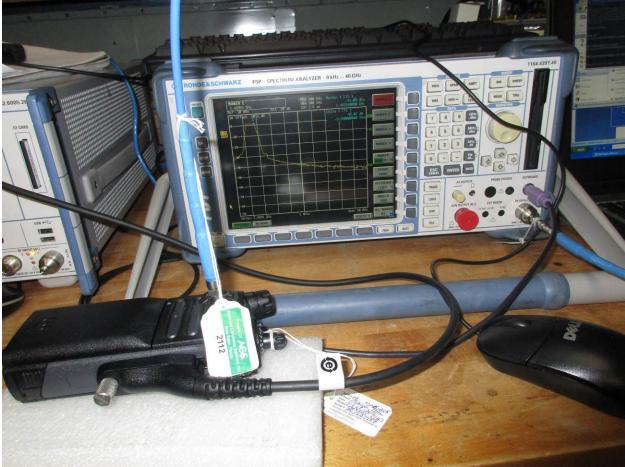

Figure 9: Power Line Conducted Emissions – Front View

Figure 10: Power Line Conducted Emissions – Side View

Figure 11: RF Conducted Emissions