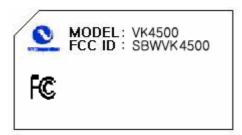

|                         | FCC ID: SBWVK4500 |
|-------------------------|-------------------|
|                         |                   |
|                         |                   |
|                         |                   |
|                         |                   |
|                         |                   |
|                         |                   |
|                         |                   |
|                         |                   |
|                         |                   |
|                         |                   |
|                         |                   |
|                         |                   |
| FCC ID LABEL & LOCATION |                   |
|                         |                   |
|                         |                   |
|                         |                   |
|                         |                   |
|                         |                   |
|                         |                   |
|                         |                   |
|                         |                   |
|                         |                   |
|                         |                   |
|                         |                   |
|                         |                   |
|                         |                   |
|                         |                   |
|                         |                   |
|                         |                   |
|                         |                   |

## FCC ID SAMPLE LABEL & LOCATION

## LABELLING REQUIREMENTS PER §2.925

The Label shown shall be permanently affixed at a conspicuous location on the device and be readily visible to the user at the time of purchase

## FCC IDENTIFICATION (NAME PLATE) INFORMATION

Note: 1. The label generally is located underneath a back door of the phone.

2. Because The device is so small that it is not practicable to place the statement specified under 15.19 statement request, the information required by this paragraph shall be placed in a prominent location in the user's manual.