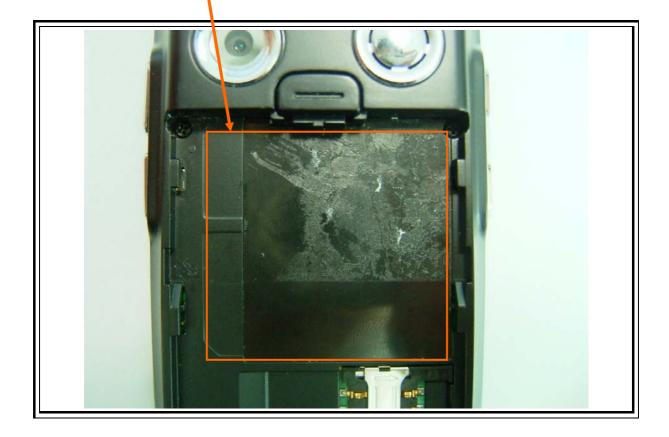

## FCC ID SAMPLE LABEL & LOCATION

## LABELLING REQUIREMENTS PER §2.925

The Label shown shall be permanently affixed at a conspicuous location on the device and be readily visible to the user at the time of purchase

## FCC IDENTIFICATION (NAME PLATE) INFORMATION

Note: 1. The label generally is located underneath a back door of the phone.

2. Because The device is so small that it is not practicable to place the statement specified under 15.19 statement request, the information required by this paragraph shall be placed in a prominent location in the user's manual.