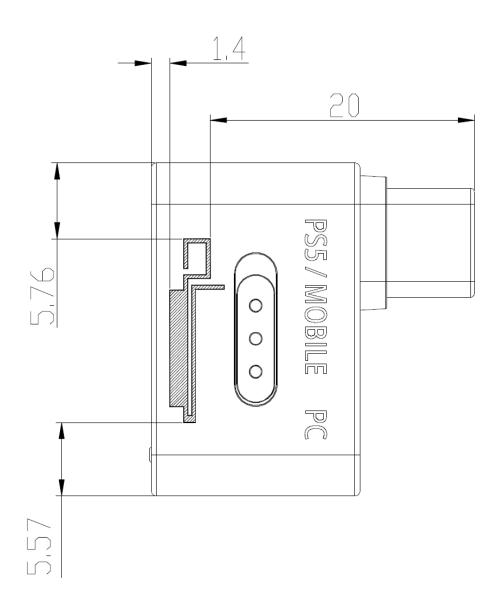

## **DUT Antenna Diagram**

Figure E-1 Antenna Location (Front Side View)

Test report No.: KES-SR-23T0013 Page (3) of (6)