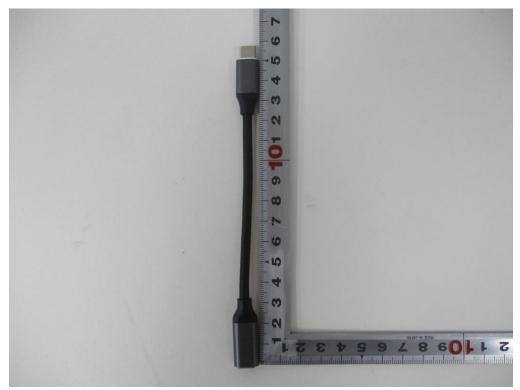

Vertical-Front from Flat Phantom (Separation Distance: 0 cm)

Test report No.: KES-SR-23T0013 Page (5) of (6)

Vertical-Down from Flat Phantom (Separation Distance: 0 cm)

USB Cable (Cable Length: 15 cm)

Test report No.: KES-SR-23T0013 Page (6) of (6)