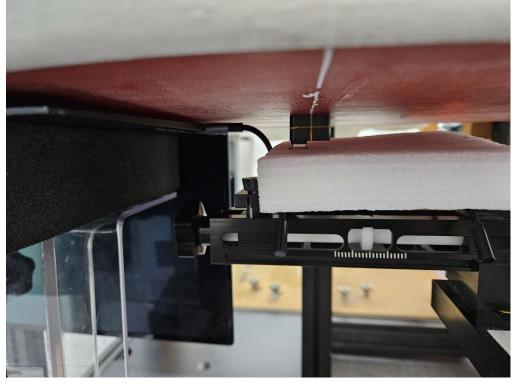

## SAR Test Setup Photographs

Tip of dongle from Flat Phantom (Separation Distance: 0 cm)

Horizontal-Up from Flat Phantom (Separation Distance: 0 cm)

Test report No.: KES-SR-23T0013 Page (4) of (6)

Horizontal-Down from Flat Phantom (Separation Distance: 0 cm)