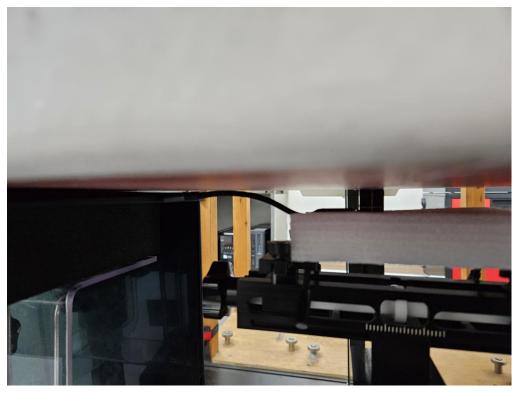

## SAR Test Setup Photographs

Tip of dongle from Flat Phantom (Separation Distance: 0 cm)

Horizontal-Up from Flat Phantom (Separation Distance: 0 cm)

Test report No.: KES-SR-23T0013 Page (4) of (6)

Horizontal-Down from Flat Phantom (Separation Distance: 0 cm)