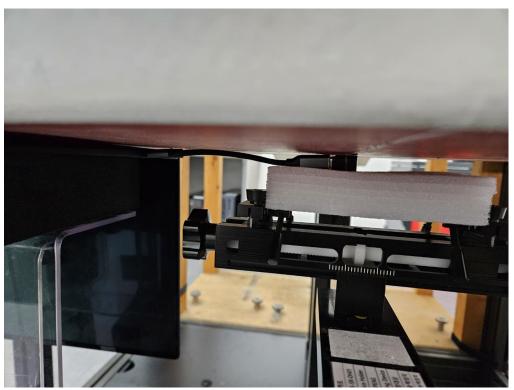

## SAR Test Setup Photographs

Tip of dongle from Flat Phantom (Separation Distance: 0 cm)

Horizontal-Up from Flat Phantom (Separation Distance: 0 cm)

Test report No.: KES-SR-23T0013 Page (4) of (6)

Horizontal-Down from Flat Phantom (Separation Distance: 0 cm)