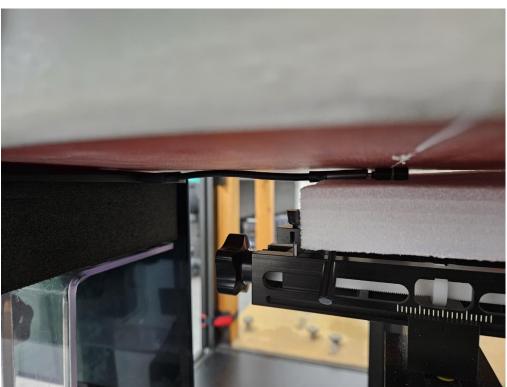

## SAR Test Setup Photographs

Tip of dongle from Flat Phantom (Separation Distance: 0 cm)

Horizontal-Up from Flat Phantom (Separation Distance: 0 cm)

Test report No.: KES-SR-23T0013 Page (4) of (6)

Horizontal-Down from Flat Phantom (Separation Distance: 0 cm)