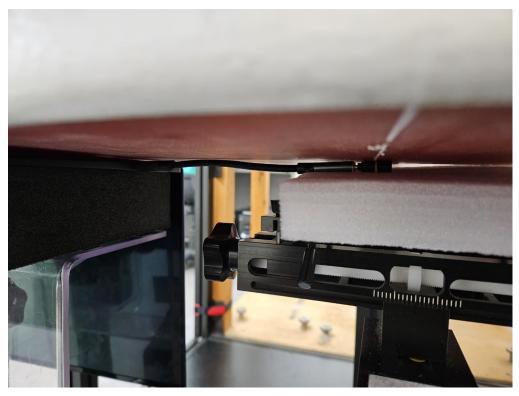

## SAR Test Setup Photographs

Tip of dongle from Flat Phantom (Separation Distance: 0 cm)

Horizontal-Up from Flat Phantom (Separation Distance: 0 cm)

Test report No.: KES-SR-23T0013 Page (4) of (6)

Horizontal-Down from Flat Phantom (Separation Distance: 0 cm)